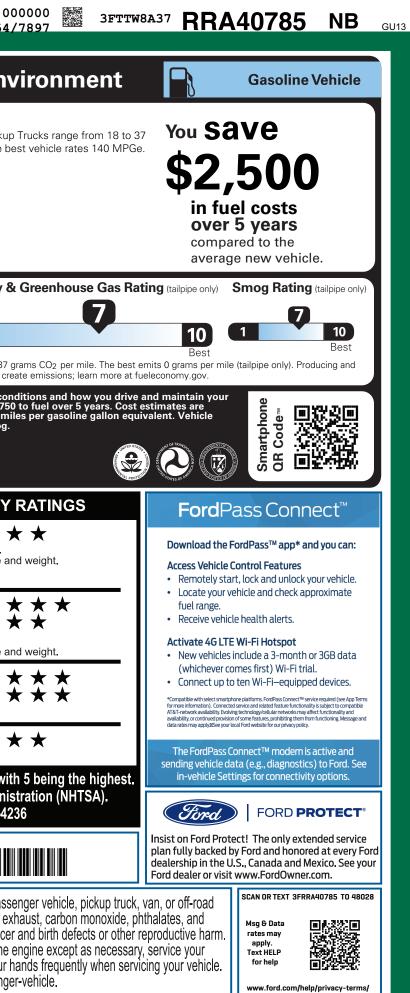

| 24                                                         | vehicle in a well-ven                                                                                                                                                                                                                                                                                                                                                                                                  | tilated area and wear glo<br>n go to www.P65Warning                                                                          | oves or wash your h                                                                                                                                                                          |  |  |