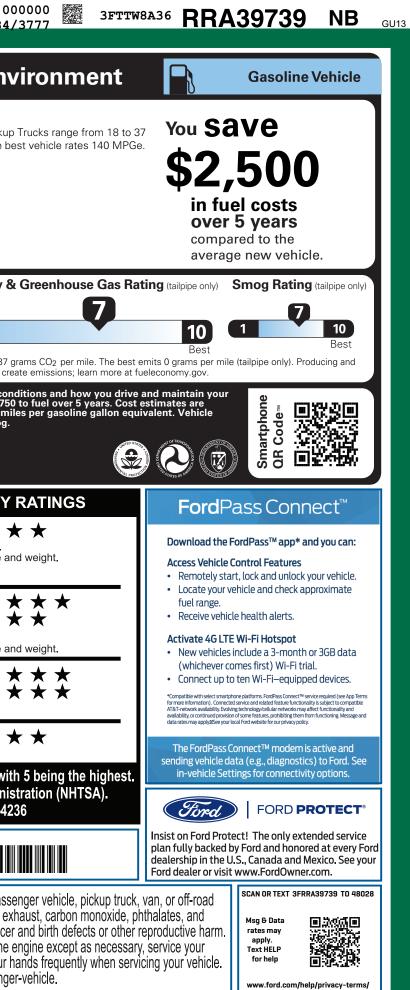

| HRM-002937 <sub>TX</sub> | 9-NORMAL, NB, 102937, RB231 20                                                                                                                                                                                                                         | 23                           | CERT CERT CERT                                                                                                                                                                                                                                                                                                                                                                                             | U W TX<br>TRD RAMP BUMP C                         | OO<br>CAMP BOOK EXFL ROTA 1584/                                                                                                                                                                                                                                                                                                                                                                                                                                                                                                                                                                                                                                                                                                                                                                                                                                                                                                                                                                                                                                                                                                                                                                                            |
|--------------------------|--------------------------------------------------------------------------------------------------------------------------------------------------------------------------------------------------------------------------------------------------------|------------------------------|------------------------------------------------------------------------------------------------------------------------------------------------------------------------------------------------------------------------------------------------------------------------------------------------------------------------------------------------------------------------------------------------------------|---------------------------------------------------|----------------------------------------------------------------------------------------------------------------------------------------------------------------------------------------------------------------------------------------------------------------------------------------------------------------------------------------------------------------------------------------------------------------------------------------------------------------------------------------------------------------------------------------------------------------------------------------------------------------------------------------------------------------------------------------------------------------------------------------------------------------------------------------------------------------------------------------------------------------------------------------------------------------------------------------------------------------------------------------------------------------------------------------------------------------------------------------------------------------------------------------------------------------------------------------------------------------------------|
| VEHIC                    | CLE DESCRIPTION<br>MAVERICK<br>2024 XL FWD<br>121" WHEELBASE<br>2.5L HYBRID ENGINE<br>AUTO CV TRANSMISSION                                                                                                                                             | EXTE<br>CA<br>INTER          | STAKE   SAFETY/SECURITY     BRAKE SYS   • AIRBAGS - SAFETY CANOPY®     BRAKE SYS   • AIRBAGS - SAFETY CANOPY®     BELT-MINDER CHIME   • BELT-MINDER CHIME     BPEAKERS   • LATCH CHILD SAFETY SYSTEM     ND   • SECURILOCK® ANTI-THEFT SYS     TURE   • SYR/36,000 BUMPER / BUMPER     ST ST STEER   • SYR/60,000 POWERTRAIN     ST W/AEB   • SYR/100,000 HYBRID UNIQUE     TIRY   • OMPONENTS IF EQUIPPED |                                                   | Image: Device Set Eleveral   1584     Image: Device Set Eleveral   Image: Device Set Eleveral     Image: Device Set Eleveral   Image: Device Set Eleveral </th |
|                          | RAMP ONE<br>RA5B<br>RAMP TWO                                                                                                                                                                                                                           | <b>RAIL</b><br>52-P531 O/T 1 | TOTAL MSRP   \$2     Image: Second Credit   Whether you decide to vehicle, you'll find the for you. See your deale www.ford.com/finance                                                                                                                                                                                                                                                                    | choices that are right<br>er for details or visit | Rollover   * * *     Based on the risk of rollover in a single-vehicle crash.     Star ratings range from 1 to 5 stars (* * * * *), with<br>Source: National Highway Traffic Safety Administ<br>www.safercar.gov or 1-888-327-423     3FTTW8A36RRA39739     WARNING: Operating, servicing and maintaining a passed<br>vehicle can expose you to chemicals including engine ex-<br>lead, which are known to the State of California to cause cancer                                                                                                                                                                                                                                                                                                                                                                                                                                                                                                                                                                                                                                                                                                                                                                         |
|                          | This label is affixed pursuant to the Federal Automobile<br>Information Disclosure Act. Gasoline, License, and Title Fees,<br>State and Local taxes are not included. Dealer installed<br>options or accessories are not included unless listed above. |                              | <b>SPECIAL ORDER</b><br>RB231 N RB 2X 425 002937 02 23 24                                                                                                                                                                                                                                                                                                                                                  |                                                   | To minimize exposure, avoid breathing exhaust, do not idle the exposure avoid breathing exhaust, do not idle the exposure in a well-ventilated area and wear gloves or wash your h For more information go to www.P65Warnings.ca.gov/passenge                                                                                                                                                                                                                                                                                                                                                                                                                                                                                                                                                                                                                                                                                                                                                                                                                                                                                                                                                                              |