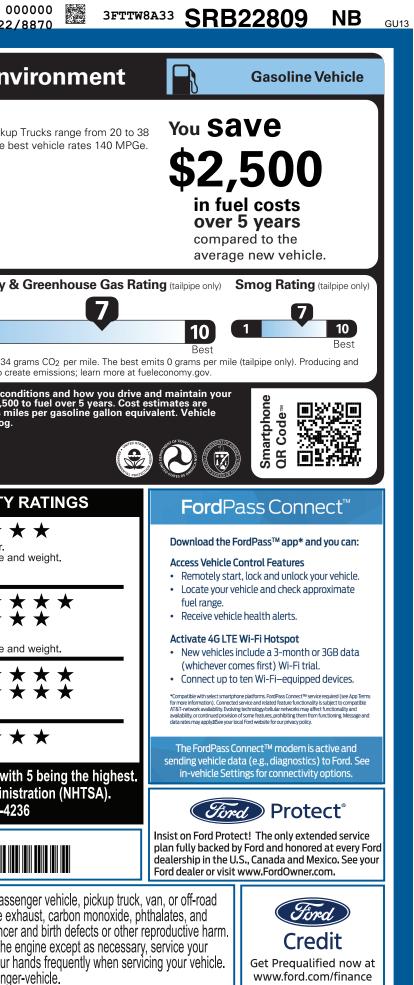

|                                                                                                                                                                                                                                                                                                                                                                                                                                                             |                                                                                                                                                                                                                                                                                                                                                                                                                                                                                                                                                                                                                                                                                                                                                                                                                                                                                                                                                                                                                                                                                                                                                                                                                                                                                                                                                                                                                                                                                                                                                                                                                                                                                                                                                                                                                                                                                                                                                                                                                                                                                                                                |                                                                                 | SR <b>B228</b>                                                                                                                                                                       | RUQ                                                                                                     |                                                                                                                                                                                           |
|-------------------------------------------------------------------------------------------------------------------------------------------------------------------------------------------------------------------------------------------------------------------------------------------------------------------------------------------------------------------------------------------------------------------------------------------------------------|--------------------------------------------------------------------------------------------------------------------------------------------------------------------------------------------------------------------------------------------------------------------------------------------------------------------------------------------------------------------------------------------------------------------------------------------------------------------------------------------------------------------------------------------------------------------------------------------------------------------------------------------------------------------------------------------------------------------------------------------------------------------------------------------------------------------------------------------------------------------------------------------------------------------------------------------------------------------------------------------------------------------------------------------------------------------------------------------------------------------------------------------------------------------------------------------------------------------------------------------------------------------------------------------------------------------------------------------------------------------------------------------------------------------------------------------------------------------------------------------------------------------------------------------------------------------------------------------------------------------------------------------------------------------------------------------------------------------------------------------------------------------------------------------------------------------------------------------------------------------------------------------------------------------------------------------------------------------------------------------------------------------------------------------------------------------------------------------------------------------------------|---------------------------------------------------------------------------------|--------------------------------------------------------------------------------------------------------------------------------------------------------------------------------------|---------------------------------------------------------------------------------------------------------|-------------------------------------------------------------------------------------------------------------------------------------------------------------------------------------------|
| ford.com                                                                                                                                                                                                                                                                                                                                                                                                                                                    |                                                                                                                                                                                                                                                                                                                                                                                                                                                                                                                                                                                                                                                                                                                                                                                                                                                                                                                                                                                                                                                                                                                                                                                                                                                                                                                                                                                                                                                                                                                                                                                                                                                                                                                                                                                                                                                                                                                                                                                                                                                                                                                                | EXTERIOR<br>CARBONIZED GRAY METALLIC<br>INTERIOR<br>BLACK ONYX-MED DK SLATE TRI |                                                                                                                                                                                      | EPA<br>DOT       Fuel Economy and Er         Fuel Economy       Small Pick         MPG       Small Pick |                                                                                                                                                                                           |
| STANDARD EQUIPMENT INCLUDED A EXTERIOR  CARGO BOX TIE DOWN HOOKS DAYTIME RUNNING LAMPS DOOR HANDLES - BLACK EASY FUEL® CAPLESS FILLER FLEXBED™ STORAGE SYSTEM GRILLE - BLACK MESH HEADLAMPS-LED AUTO HI-BEAM HEADLAMPS-LED AUTO ON/OFF LED REFLECTOR HEADLAMPS MANUAL LOCKING TAILGATE WIPERS- INTERMITTENT INCLUDED ON THIS VEHICLE EQUIPMENT GROUP 100A OPTIONAL EQUIPMENT/OTHER 2K TRAILER HITCH RECEIVER 50 STATE EMISSIONS FRONT LICENSE PLATE BRACKET | INDEXTRA CHARGE INTERIOR I.TOUCH DOWN DRIVER WINDOW SUD ROW BENCH FLIP-UP W/ UNDER-SEAT STORAGE .BUR PODUCTIVITY SCREEN COTH BENCH REAR SEAT COULSE CONTROL .OUL USB MANUAL A/C, SINGLE ZONE .POWERPOINTS - 12W .OUTARY GEAR SHIFT DIAL .TIT/TELESCOPE STR COLUMN .VINYL SOFT CONSOLE LID                                                                                                                                                                                                                                                                                                                                                                                                                                                                                                                                                                                                                                                                                                                                                                                                                                                                                                                                                                                                                                                                                                                                                                                                                                                                                                                                                                                                                                                                                                                                                                                                                                                                                                                                                                                                                                      | BASE<br>TOTA<br>TOTA                                                            | BELT-MINDER CHIME     LATCH CHILD SAFETY     SECURILOCK® ANTI-T     TIRE PRESSURE MONI     TIRE PRESSURE MONI     SYR/36,000 BUMPER /     5YR/60,000 POWERTR     5YR/60,000 ROADSIDE | SYSTEM<br>HEFT SYS<br>T SYS<br>BUMPER<br>AIN<br>ASSIST<br>INIQUE                                        | b o o b o o b o b o b o b o b o b o b o                                                                                                                                                   |
|                                                                                                                                                                                                                                                                                                                                                                                                                                                             | RAMP ONE<br>RA3E                                                                                                                                                                                                                                                                                                                                                                                                                                                                                                                                                                                                                                                                                                                                                                                                                                                                                                                                                                                                                                                                                                                                                                                                                                                                                                                                                                                                                                                                                                                                                                                                                                                                                                                                                                                                                                                                                                                                                                                                                                                                                                               | то                                                                              | TAL MSRP \$29,9                                                                                                                                                                      | 40.00                                                                                                   | 3FTTW8A33SRB22809                                                                                                                                                                         |
|                                                                                                                                                                                                                                                                                                                                                                                                                                                             | RAMP TWO                                                                                                                                                                                                                                                                                                                                                                                                                                                                                                                                                                                                                                                                                                                                                                                                                                                                                                                                                                                                                                                                                                                                                                                                                                                                                                                                                                                                                                                                                                                                                                                                                                                                                                                                                                                                                                                                                                                                                                                                                                                                                                                       | get                                                                             | an The QR Code to<br>more details about<br>s vehicle                                                                                                                                 |                                                                                                         | WARNING: Operating, servicing and maintaining a particular vehicle can expose you to chemicals including engine lead, which are known to the State of California to cause car             |
|                                                                                                                                                                                                                                                                                                                                                                                                                                                             | This label is affixed pursuant to the Information Disclosure Act. Gase State and Local taxes are not include options or accessories are not include the Information options or accessories are not information options o | oline, License, and Title Fees,<br>luded. Dealer installed SF <sup>.</sup>      | 171 N RB 2X 560 009497 06 17                                                                                                                                                         | <sup>7</sup> 25                                                                                         | To minimize exposure, avoid breathing exhaust, do not idle to<br>vehicle in a well-ventilated area and wear gloves or wash you<br>For more information go to www.P65Warnings.ca.gov/passe |