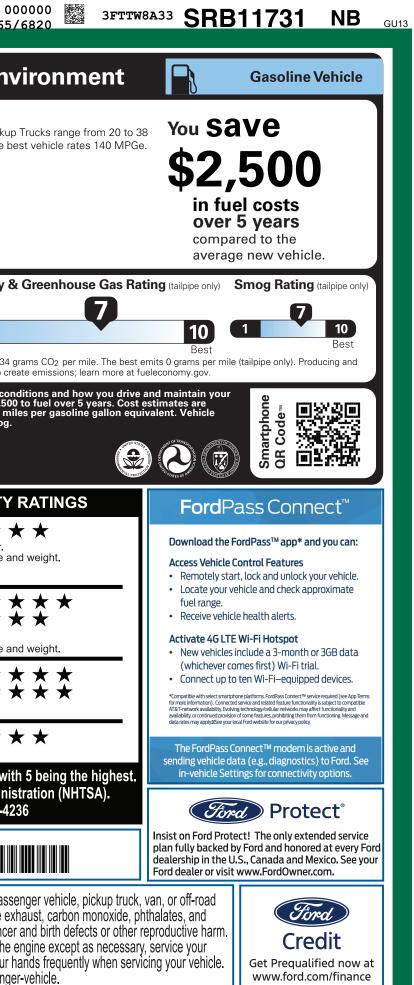

| HRM-007241 <sub>FL</sub>                                                                                                                                                                                                                                                                                                                                                                                                                                                                                                             | 9-NORMAL, NB, 107241, SE291 661                                                                                                                                                                                                                                                                                                                                                                                                                                                                                                                                                                                                                                                                                                                                                                                                                                                                                                                                                                                                                                                                                                                                                                                                                                                                                                                                                                                                                                                                                                                                                                                                                                                                                                                                                                                                                                                                                                                                                                                                                                                                                                                                                                                                                                                              | 8                                            | CERTCERTCERT TRD RA                                                                                                                                                                                                          | 7 FL<br>MPBUMPCAMI                                              | PBOOKEXFLROTABATT 50                                                                                                                                                                                                                                                                                                                                                                                                                                                                                                                                                                                                                                                                                                                                                                                                                                                                                                                                                                                                                                                                                                                                                                                                                                                                                                                                                                                                                                                                                                                                                                                                                                                                                                                                                                                                                                                                                                                                                                                                                                                                           |
|--------------------------------------------------------------------------------------------------------------------------------------------------------------------------------------------------------------------------------------------------------------------------------------------------------------------------------------------------------------------------------------------------------------------------------------------------------------------------------------------------------------------------------------|----------------------------------------------------------------------------------------------------------------------------------------------------------------------------------------------------------------------------------------------------------------------------------------------------------------------------------------------------------------------------------------------------------------------------------------------------------------------------------------------------------------------------------------------------------------------------------------------------------------------------------------------------------------------------------------------------------------------------------------------------------------------------------------------------------------------------------------------------------------------------------------------------------------------------------------------------------------------------------------------------------------------------------------------------------------------------------------------------------------------------------------------------------------------------------------------------------------------------------------------------------------------------------------------------------------------------------------------------------------------------------------------------------------------------------------------------------------------------------------------------------------------------------------------------------------------------------------------------------------------------------------------------------------------------------------------------------------------------------------------------------------------------------------------------------------------------------------------------------------------------------------------------------------------------------------------------------------------------------------------------------------------------------------------------------------------------------------------------------------------------------------------------------------------------------------------------------------------------------------------------------------------------------------------|----------------------------------------------|------------------------------------------------------------------------------------------------------------------------------------------------------------------------------------------------------------------------------|-----------------------------------------------------------------|------------------------------------------------------------------------------------------------------------------------------------------------------------------------------------------------------------------------------------------------------------------------------------------------------------------------------------------------------------------------------------------------------------------------------------------------------------------------------------------------------------------------------------------------------------------------------------------------------------------------------------------------------------------------------------------------------------------------------------------------------------------------------------------------------------------------------------------------------------------------------------------------------------------------------------------------------------------------------------------------------------------------------------------------------------------------------------------------------------------------------------------------------------------------------------------------------------------------------------------------------------------------------------------------------------------------------------------------------------------------------------------------------------------------------------------------------------------------------------------------------------------------------------------------------------------------------------------------------------------------------------------------------------------------------------------------------------------------------------------------------------------------------------------------------------------------------------------------------------------------------------------------------------------------------------------------------------------------------------------------------------------------------------------------------------------------------------------------|
| Ford.com                                                                                                                                                                                                                                                                                                                                                                                                                                                                                                                             | HICLE DESCRIPTION<br>MAVERICK<br>2025 XL FWD<br>121" WHEELBASE<br>2.5L HYBRID ENGINE<br>POWER-SPLIT ELECTRIC CVT                                                                                                                                                                                                                                                                                                                                                                                                                                                                                                                                                                                                                                                                                                                                                                                                                                                                                                                                                                                                                                                                                                                                                                                                                                                                                                                                                                                                                                                                                                                                                                                                                                                                                                                                                                                                                                                                                                                                                                                                                                                                                                                                                                             | EXTERIOR<br>OXFORD W<br>INTERIOR<br>BLACK ON | SR B117<br>HITE<br>(X-MED DK SLATE TRI                                                                                                                                                                                       | '31                                                             | EPA<br>DOT Fuel Economy and E<br>Fuel Economy<br>PL 20 MPG Small Pi<br>MPG. T                                                                                                                                                                                                                                                                                                                                                                                                                                                                                                                                                                                                                                                                                                                                                                                                                                                                                                                                                                                                                                                                                                                                                                                                                                                                                                                                                                                                                                                                                                                                                                                                                                                                                                                                                                                                                                                                                                                                                                                                                  |
| STANDARD EQUIPMENT INCLUDED<br>EXTERIOR<br>• CARGO BOX TIE DOWN HOOKS<br>• DAYTIME RUNNING LAMPS<br>• DOOR HANDLES - BLACK<br>• EASY FUEL® CAPLESS FILLER<br>• FLEXBEDTM STORAGE SYSTEM<br>• GRILLE - BLACK MESH<br>• HEADLAMPS-LED AUTO HI-BEAM<br>• HEADLAMPS-LED AUTO ON/OFF<br>• LED REFLECTOR HEADLAMPS<br>• MANUAL LOCKING TAILGATE<br>• WIPERS- INTERMITTENT<br>INCLUDED ON THIS VEHICLE<br>EQUIPMENT GROUP 100A<br>OPTIONAL EQUIPMENT/OTHER<br>2K TRAILER HITCH RECEIVER<br>5 STATE EMISSIONS<br>FRONT LICENSE PLATE BRACKET | AT NO EXTRA CHARGE<br>INTERIOR<br>1.1-DUCH DOWN DRIVER WINDOW<br>2.ND ROW BENCH FLIP-UP W/<br>UNDER-SEAT STORAGE<br>2.0" PRODUCTIVITY SCREEN<br>2.0" PRODUCTIVITY SCREEN<br>2.0" PRODUCTIVITY SCREEN<br>3.0" PRODUCTIVIT | BASE PRIC<br>TOTAL OP<br>TOTAL VE            | BELT-MINDER CHIME     LATCH CHILD SAFETY     SECURILOCK® ANTI-TI     TIRE PRESSURE MONI     WARBANTY     3YR/36,000 BUMPER /     5YR/60,000 POWERTRA     5YR/60,000 ROADSIDE     8YR/100,000 HYBRID U     -COMPONENTS IF EQU | SYSTEM<br>HEFT SYS<br>T SYS<br>BUMPER<br>AIN<br>ASSIST<br>NIQUE | Image: Signe Sig |
|                                                                                                                                                                                                                                                                                                                                                                                                                                                                                                                                      | RAMP ONE RH35 RAMP TWO ITEM #:                                                                                                                                                                                                                                                                                                                                                                                                                                                                                                                                                                                                                                                                                                                                                                                                                                                                                                                                                                                                                                                                                                                                                                                                                                                                                                                                                                                                                                                                                                                                                                                                                                                                                                                                                                                                                                                                                                                                                                                                                                                                                                                                                                                                                                                               | RAIL Scan                                    | <b>L MSRP</b> \$29,94<br>The QR Code to<br>ore details about                                                                                                                                                                 | 40.00                                                           | Rollover       ***         Based on the risk of rollover in a single-vehicle crash.         Star ratings range from 1 to 5 stars (******)         Source: National Highway Traffic Safety Add         www.safercar.gov or 1-888-32         3FTTW8A33SRB1173         WARNING: Operating, servicing and maintaining a         vehicle can expose you to chemicals including engilead, which are known to the State of California to cause of the state of the state of the state of California to cause of the state                                                                                                                                                                                                            |