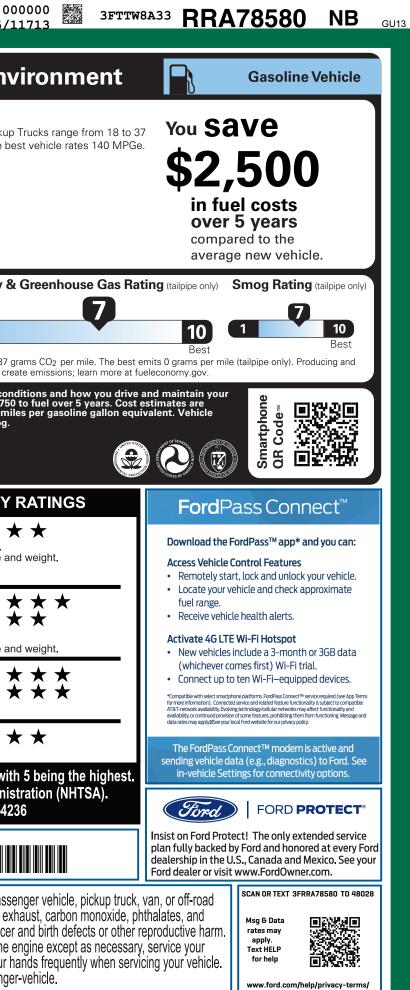

| HRM-012377 <sub>TX</sub> | 9-NORMAL, NB, 112377, RD161 66                                                                                                                | 44                                                            | UTC<br>CERT                                                                                                                                                                                                                                                                                                                                                                                                                                                                                                                                                                                                                                                                                     |                                                                                 | W TX<br>MP BUMP CA                                                  | AMP BOOK EXFL ROTA                                                                                                                                                                                                                                                                                                                                                                                                                                                                                                                                                                                                                                                                                                                                                                                                                                                                                                                                                                                                                                                                                                                                                                                                                                                                                                                                                                                                                                                                                                                                                                                                                                                                                                                                                                                                                                                                                                                                                                                                                                                                                                                 |                                                                                                                                                 | 00<br>4555/1                                                       |
|--------------------------|-----------------------------------------------------------------------------------------------------------------------------------------------|---------------------------------------------------------------|-------------------------------------------------------------------------------------------------------------------------------------------------------------------------------------------------------------------------------------------------------------------------------------------------------------------------------------------------------------------------------------------------------------------------------------------------------------------------------------------------------------------------------------------------------------------------------------------------------------------------------------------------------------------------------------------------|---------------------------------------------------------------------------------|---------------------------------------------------------------------|------------------------------------------------------------------------------------------------------------------------------------------------------------------------------------------------------------------------------------------------------------------------------------------------------------------------------------------------------------------------------------------------------------------------------------------------------------------------------------------------------------------------------------------------------------------------------------------------------------------------------------------------------------------------------------------------------------------------------------------------------------------------------------------------------------------------------------------------------------------------------------------------------------------------------------------------------------------------------------------------------------------------------------------------------------------------------------------------------------------------------------------------------------------------------------------------------------------------------------------------------------------------------------------------------------------------------------------------------------------------------------------------------------------------------------------------------------------------------------------------------------------------------------------------------------------------------------------------------------------------------------------------------------------------------------------------------------------------------------------------------------------------------------------------------------------------------------------------------------------------------------------------------------------------------------------------------------------------------------------------------------------------------------------------------------------------------------------------------------------------------------|-------------------------------------------------------------------------------------------------------------------------------------------------|--------------------------------------------------------------------|
| VEHIC                    | CLE DESCRIPTION<br><b>VAVERICK</b><br>2024 XL FWD EX<br>121" WHEELBASE<br>2.5L HYBRID ENGINE IN<br>AUTO CV TRANSMISSION                       |                                                               | RR Q78580   ERIOR   DXFORD WHITE   ERIOR   DXFORD WHITE   ENDR   DACK ONYX-MED DK SLATE TRI   SPEAKERS   AND   ATURE   BRAKE   ASST STEER   ECT   SIST W/AEB   A   ATURE   BRAKE   ASST STEER   ECT   SIST W/AEB   A   ATURY   BDPASS APP   STRY   BASE PRICE   SYR/60,000 ROADSIDE ASSIST   SYR/60,000 POWERTRAIN   SY |                                                                                 | MP BUMP CA<br>BO<br>(STEM<br>FT SYS<br>SYS<br>JMPER<br>SSIST<br>QUE | AUDICATE AND BOOK EXFL ROTA<br>AUDICATE AND BOOK EXFL ROTA<br>AUDICATE AND AUDICATE AND AUDICATE AND AUDICATE AND AUDICATE A |                                                                                                                                                 |                                                                    |
|                          |                                                                                                                                               |                                                               |                                                                                                                                                                                                                                                                                                                                                                                                                                                                                                                                                                                                                                                                                                 |                                                                                 |                                                                     | CrashPaBased on the risk of injury<br>Should ONLY be compareSideFrCrashReBased on the risk of injuryRolloverBased on the risk of rollowStar ratings range from<br>Source: National Hi                                                                                                                                                                                                                                                                                                                                                                                                                                                                                                                                                                                                                                                                                                                                                                                                                                                                                                                                                                                                                                                                                                                                                                                                                                                                                                                                                                                                                                                                                                                                                                                                                                                                                                                                                                                                                                                                                                                                              | assenger<br>in a frontal impact.<br>d to other vehicles<br>ont seat<br>ear seat<br>in a side impact.<br>er in a single-vehic<br>1 to 5 stars (★ | $\begin{array}{c} & \\ & \\ & \\ & \\ & \\ & \\ & \\ & \\ & \\ & $ |
|                          | RAMP ONE<br>RA34                                                                                                                              | DAII                                                          |                                                                                                                                                                                                                                                                                                                                                                                                                                                                                                                                                                                                                                                                                                 | RP \$27,02                                                                      |                                                                     |                                                                                                                                                                                                                                                                                                                                                                                                                                                                                                                                                                                                                                                                                                                                                                                                                                                                                                                                                                                                                                                                                                                                                                                                                                                                                                                                                                                                                                                                                                                                                                                                                                                                                                                                                                                                                                                                                                                                                                                                                                                                                                                                    | 3FTTW8A33F                                                                                                                                      |                                                                    |
|                          | RAMP TWO                                                                                                                                      | 52-M04T O/T 1                                                 | Ford Credit for you.                                                                                                                                                                                                                                                                                                                                                                                                                                                                                                                                                                                                                                                                            | Ford Credit for you. See your dealer for details or visit www.ford.com/finance. |                                                                     | WARNING: Operating<br>vehicle can expose y<br>lead, which are known to the                                                                                                                                                                                                                                                                                                                                                                                                                                                                                                                                                                                                                                                                                                                                                                                                                                                                                                                                                                                                                                                                                                                                                                                                                                                                                                                                                                                                                                                                                                                                                                                                                                                                                                                                                                                                                                                                                                                                                                                                                                                         | ou to chemicals inc<br>e State of California                                                                                                    | luding engine exh<br>to cause cancer                               |
|                          | This label is affixed pursuant to<br>Information Disclosure Act. Gas<br>State and Local taxes are not inc<br>options or accessories are not i | soline, License, and Title Fees,<br>cluded.  Dealer installed |                                                                                                                                                                                                                                                                                                                                                                                                                                                                                                                                                                                                                                                                                                 | AL ORDER<br>425 012377 04 16 2                                                  | 24                                                                  | To minimize exposure, avoic vehicle in a well-ventilated a For more information go to v                                                                                                                                                                                                                                                                                                                                                                                                                                                                                                                                                                                                                                                                                                                                                                                                                                                                                                                                                                                                                                                                                                                                                                                                                                                                                                                                                                                                                                                                                                                                                                                                                                                                                                                                                                                                                                                                                                                                                                                                                                            | rea and wear glove                                                                                                                              | s or wash your ha                                                  |