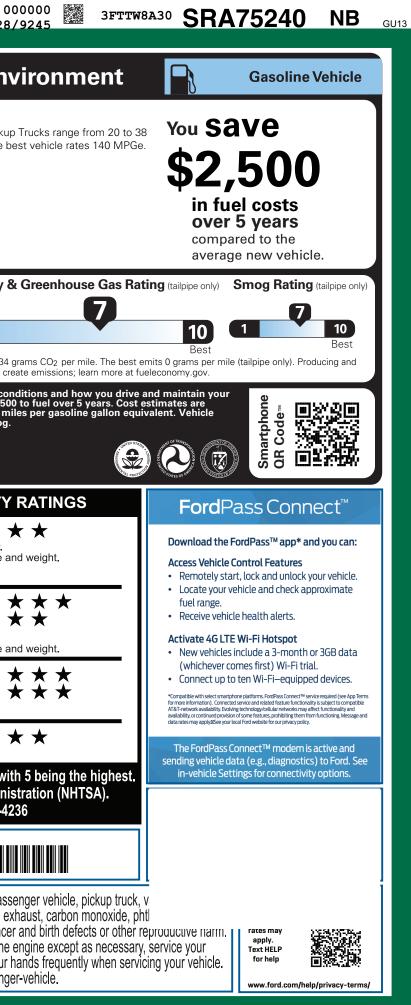

| To minimize exposure, avoid breathing exhaust, do not idle the vehicle in a well-ventilated area and wear gloves or wash your l For more information go to www.P65Warnings.ca.gov/passenge |