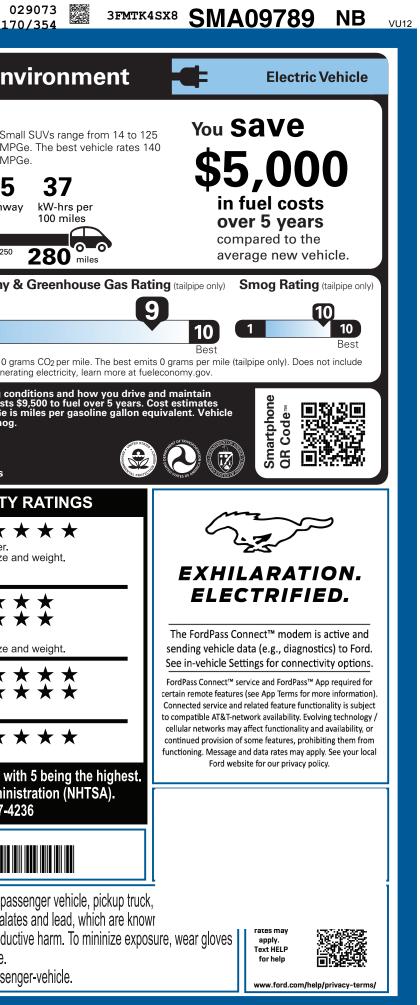

UTC
 U
 W
 MO

 CERT CERT CERT
 TRD
 RAMP
 BUMP
 BOOK
 EXFL ROTA

|                                                                                                                                                                    |                                                                                      |                                                                                                                              |                         |                                                                                                                         |                                                                                                                  |                                                                                                                                                                          | ± /                                                                                                            |
|--------------------------------------------------------------------------------------------------------------------------------------------------------------------|--------------------------------------------------------------------------------------|------------------------------------------------------------------------------------------------------------------------------|-------------------------|-------------------------------------------------------------------------------------------------------------------------|------------------------------------------------------------------------------------------------------------------|--------------------------------------------------------------------------------------------------------------------------------------------------------------------------|----------------------------------------------------------------------------------------------------------------|
| VEHICLE DESCR                                                                                                                                                      | STANG M                                                                              | IACH-E                                                                                                                       | \$                      | ™ <b>A097</b> 8                                                                                                         | 89                                                                                                               | EPA<br>DOT Fuel Econor                                                                                                                                                   | my and En                                                                                                      |
|                                                                                                                                                                    | 5 GT EAWD<br>ASSENGER                                                                |                                                                                                                              | ERIOR<br>SHADOW BLACK   |                                                                                                                         |                                                                                                                  | Fuel Economy                                                                                                                                                             |                                                                                                                |
| PFN                                                                                                                                                                | 1/91KWH USBL EXT NCM B<br>GLE-SPEED TRANSMISSION                                     | ATT INT                                                                                                                      | ERIOR<br>PRFM GRAY ACTI | VEX TRIMMED                                                                                                             |                                                                                                                  |                                                                                                                                                                          | MPGe Sm MP                                                                                                     |
| STANDARD EQUIPMENT INCLUDED AT NO EXTRA CHARGE                                                                                                                     |                                                                                      |                                                                                                                              |                         |                                                                                                                         |                                                                                                                  |                                                                                                                                                                          | 95 85                                                                                                          |
| BREMBO™ FRONT BRAKES     • 15.5"     • E-LATCH - PUSH BUTTON OPEN     • FRUNK - DRAINABLE     • AMBIE                                                              | DIGITAL INSTR CLSTR<br>FOUCHSCREEN<br>CH UP/DOWN FRT/RR WIN<br>ENT LIGHT/ILLUM ENTRY | FUNCTIONAL<br>• 11KW AC ONBOARD CHARGER<br>• 360-DEGREE CAMERA<br>• B&O SOUND SYSTEM, 10 SPKR<br>• DRIVE MODES/ONE PEDAL DRV |                         | SAFETY/SECURITY<br>• ADVANCED SECURITY PACK<br>• ADVANCETRAC™<br>• ELCTR STABILITY/TRACTN CTL<br>• AIRBAG - DRIVER KNEE | N CTL                                                                                                            | combined city/hwy<br>Driving Range<br>When fully fueled, vehicle can trav<br>0 50 100<br>Charge Time: 9.9 hours                                                          | city highwa<br>rel about<br>150 200 250                                                                        |
| HEADLAMPS-AUTO LED PROJCTR     OUAL                                                                                                                                | ILLUM VANITY MIRRORS<br>ZONE AUTO CLIMATE CTL                                        | FORD CO-PILOT360     FORDPASS™ CONN                                                                                          | NECT .                  | • AIRBAGS - DUAL STAGE I<br>• AIRBAGS - FRT/REAR SID                                                                    | E                                                                                                                |                                                                                                                                                                          |                                                                                                                |
| ILLUMINATED FRT PONY BADGE     10-WA                                                                                                                               | PERFORMANCE PWR/HTD<br>Y DRV & 8-WAY PASS                                            | J1772 CCS COMBO     PHONE AS A KEY                                                                                           |                         | IMPACT & SIDE AIR CURT<br>SOS POST-CRASH ALERT                                                                          | SYS™                                                                                                             | Annual fuel COSt                                                                                                                                                         |                                                                                                                |
| LED SIG/PONY PROJECTN LAMP • POWE                                                                                                                                  | STABLE GEAR SHIFTER<br>RPOINTS - 12V                                                 | REGENERATIVE BR     SIRIUSXM® W/360L                                                                                         |                         | <ul> <li>INDIV TIRE PRESS MONIT</li> <li>LATCH CHILD SAFETY SY</li> </ul>                                               |                                                                                                                  |                                                                                                                                                                          |                                                                                                                |
| RED PAINTED BRAKE CALIPERS     SOFT     TAILLAMPS-LED W/SEQUENTIAL     STEEF                                                                                       | F PLATE W/PONY GRAPHIC<br>VINYL WRAPPED/HEATED<br>WHL W/MOUNTED CNTRL                | • SYNC®4A<br>• UP TO 150KW DC C<br>• UPGRADED FRT EL                                                                         | ECTR-MOTOR              | WARRANTY<br>• 3YR/36,000 BUMPER / BU                                                                                    |                                                                                                                  | \$900                                                                                                                                                                    | This vehicle emits 0 g<br>emissions from genera                                                                |
|                                                                                                                                                                    | FOLD REAR SEAT<br>ELESCOPE STR COLUMN                                                | VAPOR INJECTION     WIRELESS CHARGIN                                                                                         | NG PAD                  | <ul> <li>5YR/60,000 POWERTRAIN</li> <li>5YR/60,000 ROADSIDE AS</li> </ul>                                               | SIST                                                                                                             | Actual results will vary for many reaso                                                                                                                                  | •                                                                                                              |
|                                                                                                                                                                    |                                                                                      |                                                                                                                              |                         | • 8YR/100,000 HV BATT/CO                                                                                                |                                                                                                                  | Actual results will vary for many reaso<br>your vehicle. The average new vehicle<br>are based on 15,000 miles per year at \$<br>emissions are a significant cause of cli | gets 28 MPG and costs<br>5.16 per kW-hr. MPGe is                                                               |
| INCLUDED ON THIS VEHICLE (MS<br>EQUIPMENT GROUP 400A                                                                                                               | RP)                                                                                  |                                                                                                                              | PRICE INFORMA           | TION                                                                                                                    | (MSRP)                                                                                                           |                                                                                                                                                                          |                                                                                                                |
| BASE PRICE \$52,495.00                                                                                                                                             |                                                                                      |                                                                                                                              |                         |                                                                                                                         | \$52,495.00<br>600.00                                                                                            |                                                                                                                                                                          |                                                                                                                |
| 245/45R20 A/S BSW TIRES<br>REAR SPOILER<br>20" MC HI GLOSS BLACK PTD WHL                                                                                           |                                                                                      |                                                                                                                              |                         | & OPTIONS/OTHER                                                                                                         | 53,095.00<br>1,995.00                                                                                            | Calculate personalized estimates an GOVERNMENT 5                                                                                                                         |                                                                                                                |
| MAGNERIDE DAMPING SYSTEM<br>STRIPE & DOOR GRAPHIC DELETE NO CHAF<br>BLUECRUISE EQUIP:1 YEAR PLAN<br>CONNECT PKG: 1 YEAR INCL<br>MBLE PWR CORD & FST CHRG ADPTR 600 |                                                                                      |                                                                                                                              |                         |                                                                                                                         |                                                                                                                  | Overall Vehicle Score<br>Based on the combined ratings of fro<br>Should ONLY be compared to other v                                                                      | ontal, side and rollover.                                                                                      |
| FRONT LICENSE PLATE BRACKET NO CHAP                                                                                                                                | (GE                                                                                  |                                                                                                                              |                         |                                                                                                                         |                                                                                                                  |                                                                                                                                                                          | A                                                                                                              |
|                                                                                                                                                                    |                                                                                      |                                                                                                                              |                         |                                                                                                                         |                                                                                                                  | Frontal Driver<br>Crash Passenge                                                                                                                                         | $\begin{array}{ccc} \mathbf{\star} \mathbf{\star} \mathbf{\star} \\ \mathbf{\star} \mathbf{\star} \end{array}$ |
|                                                                                                                                                                    |                                                                                      |                                                                                                                              |                         |                                                                                                                         | Based on the risk of injury in a frontal impact.<br>Should ONLY be compared to other vehicles of similar size ar |                                                                                                                                                                          |                                                                                                                |
|                                                                                                                                                                    |                                                                                      |                                                                                                                              |                         |                                                                                                                         |                                                                                                                  |                                                                                                                                                                          |                                                                                                                |
|                                                                                                                                                                    | //                                                                                   |                                                                                                                              |                         |                                                                                                                         |                                                                                                                  | Side Front sea<br>Crash Rear sea                                                                                                                                         |                                                                                                                |
|                                                                                                                                                                    |                                                                                      |                                                                                                                              |                         | 111]                                                                                                                    |                                                                                                                  | Based on the risk of injury in a side in                                                                                                                                 |                                                                                                                |
| 122                                                                                                                                                                |                                                                                      |                                                                                                                              |                         |                                                                                                                         |                                                                                                                  | Rollover                                                                                                                                                                 | **                                                                                                             |
|                                                                                                                                                                    |                                                                                      |                                                                                                                              | (Feed                   | Proudly designed                                                                                                        |                                                                                                                  | Based on the risk of rollover in a sing                                                                                                                                  |                                                                                                                |
|                                                                                                                                                                    |                                                                                      |                                                                                                                              | Oora                    | engineered in Mic<br>the Ford Model e                                                                                   |                                                                                                                  | Star ratings range from 1 to 5 sta                                                                                                                                       | ars ( $\star$ $\star$ $\star$ $\star$ $\star$ ), wi                                                            |
|                                                                                                                                                                    |                                                                                      |                                                                                                                              | Model                   | $e^{\mathbb{N}}$ Vehicle Team.                                                                                          | Electric                                                                                                         | Source: National Highway T<br>www.saferca                                                                                                                                | raffic Safety Admini                                                                                           |
|                                                                                                                                                                    | RAMP ONE                                                                             |                                                                                                                              |                         |                                                                                                                         |                                                                                                                  |                                                                                                                                                                          | S<br>K4SX8SMA09789                                                                                             |
|                                                                                                                                                                    | RC6R                                                                                 |                                                                                                                              |                         |                                                                                                                         |                                                                                                                  |                                                                                                                                                                          |                                                                                                                |
|                                                                                                                                                                    | RAMP TWO                                                                             | RAIL                                                                                                                         | (Ford) vehic            | ther you decide to lease or fi<br>:le, you'll find the choices tha                                                      | at are right                                                                                                     | WADNING: Operating convision                                                                                                                                             | a and maintaining a nas                                                                                        |
|                                                                                                                                                                    | ITEM #:                                                                              | 53-Y003 O/T 2                                                                                                                | Ford Credit for yo      | v.ford.com/finance.                                                                                                     | ls or visit                                                                                                      | WARNING: Operating, servicing vehicle can expose you to chen                                                                                                             | nicals including phthalat                                                                                      |
|                                                                                                                                                                    |                                                                                      | his label is affixed pursuant to the Federal Automobile<br>nformation Disclosure Act. Gasoline, License, and Title Fees,     |                         |                                                                                                                         | California to cause cancer and birth d<br>or wash your hands frequently when s                                   |                                                                                                                                                                          |                                                                                                                |
|                                                                                                                                                                    | State and Local taxes are not inc options or accessories are not in                  | cluded. Dealer installed                                                                                                     | SD023 N RB 2            | 2X 525 000170 04 02 2                                                                                                   | 5                                                                                                                | For more information go to www.P65V                                                                                                                                      | Narnings.ca.gov/passer                                                                                         |
|                                                                                                                                                                    |                                                                                      |                                                                                                                              | 1                       |                                                                                                                         |                                                                                                                  |                                                                                                                                                                          |                                                                                                                |