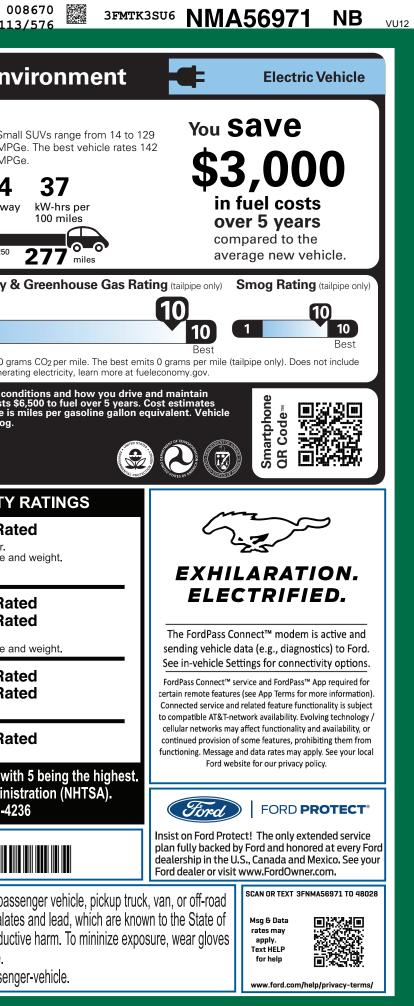

| IAL ORDEF<br>225 004739 10 0                                                                                                                                                                                                                                                   |                                                                                                | California to cause ca<br>or wash your hands fr<br>For more information                                                                                            | equently when set                                                            | rvicing your vehicle.                                                                         |