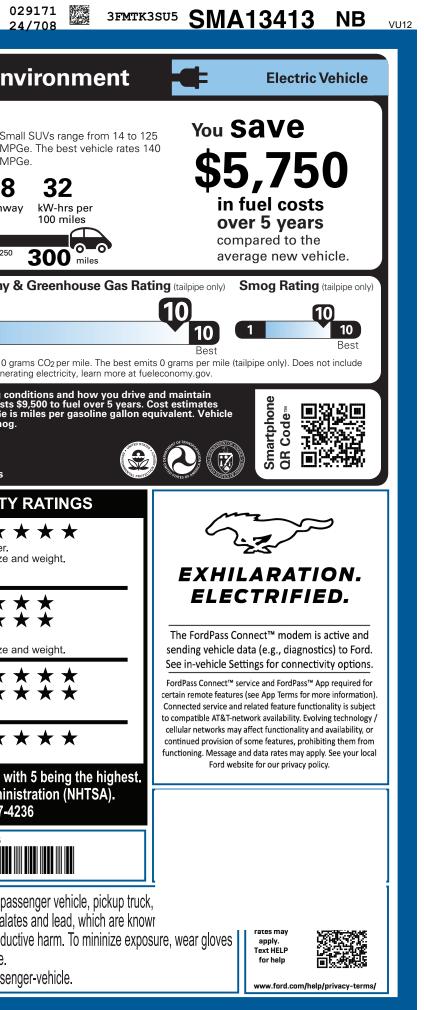

| VEHICLE DESCRIP<br>MUS                                                                                                                                                                                                                                                                                                                                                   |                                                                                                                                                                                                                                                                                 | ACH-E                                                                                                                                                                                                                                                                                     | S                                                                                                                                                                                                                                                                                            | MA134                                                                                                                                                                                                                                                                                      | 13                                                         | EPA<br>DOT Fuel Econe                                                                                                                                  | omy and En                                                                                                       |
|--------------------------------------------------------------------------------------------------------------------------------------------------------------------------------------------------------------------------------------------------------------------------------------------------------------------------------------------------------------------------|---------------------------------------------------------------------------------------------------------------------------------------------------------------------------------------------------------------------------------------------------------------------------------|-------------------------------------------------------------------------------------------------------------------------------------------------------------------------------------------------------------------------------------------------------------------------------------------|----------------------------------------------------------------------------------------------------------------------------------------------------------------------------------------------------------------------------------------------------------------------------------------------|--------------------------------------------------------------------------------------------------------------------------------------------------------------------------------------------------------------------------------------------------------------------------------------------|------------------------------------------------------------|--------------------------------------------------------------------------------------------------------------------------------------------------------|------------------------------------------------------------------------------------------------------------------|
|                                                                                                                                                                                                                                                                                                                                                                          | PREMIUM EAWD                                                                                                                                                                                                                                                                    |                                                                                                                                                                                                                                                                                           | ERIOR<br>DESERT SAND                                                                                                                                                                                                                                                                         |                                                                                                                                                                                                                                                                                            |                                                            | Fuel Economy                                                                                                                                           |                                                                                                                  |
| 88KW                                                                                                                                                                                                                                                                                                                                                                     | H USABLE EXT NCM BATT<br>LE-SPEED TRANSMISSION                                                                                                                                                                                                                                  | INTE                                                                                                                                                                                                                                                                                      | ERIOR<br>.T GRAY PERFORA                                                                                                                                                                                                                                                                     | TED ACTIVEX                                                                                                                                                                                                                                                                                |                                                            |                                                                                                                                                        |                                                                                                                  |
| STANDARD EQUIPMENT INCLUDED AT NO EXTRA CHARGE                                                                                                                                                                                                                                                                                                                           |                                                                                                                                                                                                                                                                                 |                                                                                                                                                                                                                                                                                           |                                                                                                                                                                                                                                                                                              |                                                                                                                                                                                                                                                                                            |                                                            |                                                                                                                                                        | 110 98                                                                                                           |
| • E-LATCH - PUSH BUTTON OPEN• 15.5" TO• FRONT RECOVERY HOOK• 1TOUCH• FRUNK - DRAINABLE• AMBIEN• HEADLAMPS - WIPER ACTIVATED• DUAL ILI• HEADLAMPS-AUTO LED PROJCTR• DUAL ZCW/ SIGNATURE LED LIGHTING• HTD/VEN• MRRORS-PWR/HTD/PWR-FLD/MEM• MONOS'LED SIG/PONY PROJECTN LAMP• PWR 10-• POWER LIFTGATEW/ DRIVE• REAR SPOILER• SCUFF F• TAILLAMPS-LED W/SEQUENTIAL• SOFT VII | GITAL INSTR CLSTR<br>UCHSCREEN<br>I UP/DOWN FRT/RR WIN<br>T LIGHT/ILLUM ENTRY<br>LUM VANITY MIRRORS<br>DNE AUTO CLIMATE CTL<br>NTILATED FRT SEATS<br>TABLE GEAR SHIFTER<br>WAY DRV/8-WAY PASS<br>ER MEMORY<br>PLATE W/PONY GRAPHIC<br>NYL WRAPPED/HEATED<br>/HL W/MOUNTED CNTRL | FUNCTIONAL<br>• 11KW AC ONBOARE<br>• 360-DEGREE CAMEI<br>• B&O SOUND SYSTE<br>• DRIVE MODES/ONE<br>• FORD CO-PILOT360<br>• FORDPASS™ CONN<br>• J1772 CCS COMBO<br>• PHONE AS A KEY<br>• REGENERATIVE BR/<br>• SIRIUSXM® W/360L<br>• SYNC®4A<br>• UP TO 150KW DC CI<br>• VAPOR INJECTION F | O CHARGER       • A         RA       • A         RA       • A         M, 10 SPKR       • E         PEDAL DRV       • A         ™ACTIVE2.0       • A         IECT       • A         CONNECTOR       II         • KING SYS       • II         - NA AK&HI       • L         HRG CAPABL       ₩. | AFETY/SECURITY<br>ADVANCED SECURITY F<br>ADVANCETRAC™<br>ELCTR STABILITY/TRAC<br>AIRBAGS - DRIVER KNEE<br>AIRBAGS - DUAL STAGE<br>AIRBAGS - FRT/REAR SI<br>MPACT & SIDE AIR CUR<br>SOS POST-CRASH ALEF<br>NDIV TIRE PRESS MONI<br>LATCH CHILD SAFETY S<br>ARRANTY<br>BYR/36,000 BUMPER / B | TN CTL<br>FRONT<br>DE<br>TAIN<br>RT SYS™<br>T SYS<br>YSTEM | combined city/hwy<br>Driving Range<br>When fully fueled, vehicle car<br>o 50 100<br>Charge Time: 10.2 hou<br>Annual fuel COS<br>\$750                  | city highw                                                                                                       |
| WIPERS - RAIN-SENSING     SPLIT FO     TILT/TEL                                                                                                                                                                                                                                                                                                                          | DLD REAR SEAT<br>LESCOPE STR COLUMN                                                                                                                                                                                                                                             | WIRELESS CHARGIN                                                                                                                                                                                                                                                                          | NG PAD • 5<br>• 5                                                                                                                                                                                                                                                                            | 5YR/60,000 POWERTRAI<br>5YR/60,000 ROADSIDE A<br>3YR/100,000 HV BATT/C                                                                                                                                                                                                                     | N<br>SSIST<br>OMPON                                        | Actual results will vary for many re<br>your vehicle. The average new veh<br>are based on 15,000 miles per year<br>emissions are a significant cause o | emissions from gener<br>easons, including driving co<br>icle gets 28 MPG and costs<br>at \$.16 per kW-hr. MPGe i |
| INCLUDED ON THIS VEHICLE (MSRF<br>EQUIPMENT GROUP 300A                                                                                                                                                                                                                                                                                                                   | )                                                                                                                                                                                                                                                                               |                                                                                                                                                                                                                                                                                           | PRICE INFORMATI                                                                                                                                                                                                                                                                              | ON                                                                                                                                                                                                                                                                                         | (MSRP)                                                     |                                                                                                                                                        |                                                                                                                  |
| OPTIONAL EQUIPMENT/OTHER                                                                                                                                                                                                                                                                                                                                                 |                                                                                                                                                                                                                                                                                 |                                                                                                                                                                                                                                                                                           | BASE PRICE<br>TOTAL OPTIONS/OT                                                                                                                                                                                                                                                               |                                                                                                                                                                                                                                                                                            | \$42,995.00<br>5,095.00                                    | fueleconom                                                                                                                                             |                                                                                                                  |
| 88KWH USABLE EXT NCM BATT4,000.225/55R19 A/S XL TIRES19" BRIGHT ALUM WHL/PNTD PKTSBLUECRUISE EQUIP:90 DAY TRIAL                                                                                                                                                                                                                                                          | 0                                                                                                                                                                                                                                                                               |                                                                                                                                                                                                                                                                                           | TOTAL VEHICLE & O<br>DESTINATION & DEL                                                                                                                                                                                                                                                       | E & OPTIONS/OTHER                                                                                                                                                                                                                                                                          | 48,090.00<br>1,995.00                                      |                                                                                                                                                        | 5-STAR SAFET                                                                                                     |
| CONNECT PKG: 1 YEAR INCL<br>MBLE PWR CORD & FST CHRG ADPTR 600.0<br>INTERIOR PROTECTION PACKAGE 495.0<br>.CARGO FLOOR LINER<br>.FLR LNERS FRT/RR:NO CRPT MATS                                                                                                                                                                                                            |                                                                                                                                                                                                                                                                                 |                                                                                                                                                                                                                                                                                           |                                                                                                                                                                                                                                                                                              |                                                                                                                                                                                                                                                                                            |                                                            | Overall Vehicle Scor<br>Based on the combined ratings of<br>Should ONLY be compared to ot                                                              | of frontal, side and rollover.                                                                                   |
| FRONT LICENSE PLATE BRACKET NO CHARG                                                                                                                                                                                                                                                                                                                                     | E                                                                                                                                                                                                                                                                               |                                                                                                                                                                                                                                                                                           |                                                                                                                                                                                                                                                                                              |                                                                                                                                                                                                                                                                                            |                                                            | <b>Frontal</b> Driver                                                                                                                                  | **                                                                                                               |
|                                                                                                                                                                                                                                                                                                                                                                          |                                                                                                                                                                                                                                                                                 |                                                                                                                                                                                                                                                                                           |                                                                                                                                                                                                                                                                                              |                                                                                                                                                                                                                                                                                            |                                                            | Crash Passed<br>Based on the risk of injury in a fro                                                                                                   | 0                                                                                                                |
|                                                                                                                                                                                                                                                                                                                                                                          |                                                                                                                                                                                                                                                                                 |                                                                                                                                                                                                                                                                                           |                                                                                                                                                                                                                                                                                              |                                                                                                                                                                                                                                                                                            |                                                            | Based on the risk of injury in a from Should ONLY be compared to ot                                                                                    |                                                                                                                  |
|                                                                                                                                                                                                                                                                                                                                                                          |                                                                                                                                                                                                                                                                                 |                                                                                                                                                                                                                                                                                           |                                                                                                                                                                                                                                                                                              |                                                                                                                                                                                                                                                                                            | Side Front s<br>Crash Rear s                               |                                                                                                                                                        |                                                                                                                  |
|                                                                                                                                                                                                                                                                                                                                                                          |                                                                                                                                                                                                                                                                                 |                                                                                                                                                                                                                                                                                           |                                                                                                                                                                                                                                                                                              | 111                                                                                                                                                                                                                                                                                        |                                                            | Based on the risk of injury in a si                                                                                                                    |                                                                                                                  |
| 333                                                                                                                                                                                                                                                                                                                                                                      |                                                                                                                                                                                                                                                                                 |                                                                                                                                                                                                                                                                                           |                                                                                                                                                                                                                                                                                              | Ducudlu dociono                                                                                                                                                                                                                                                                            | dand                                                       | Rollover                                                                                                                                               | **                                                                                                               |
|                                                                                                                                                                                                                                                                                                                                                                          |                                                                                                                                                                                                                                                                                 |                                                                                                                                                                                                                                                                                           | (Ford)                                                                                                                                                                                                                                                                                       | <ul> <li>Proudly designe</li> <li>engineered in Mi</li> </ul>                                                                                                                                                                                                                              |                                                            | Based on the risk of rollover in a Star ratings range from 1 to 3                                                                                      | -                                                                                                                |
|                                                                                                                                                                                                                                                                                                                                                                          |                                                                                                                                                                                                                                                                                 |                                                                                                                                                                                                                                                                                           | Model                                                                                                                                                                                                                                                                                        | the Ford Model e<br>™ Vehicle Team.                                                                                                                                                                                                                                                        | e Electric                                                 | Source: National Highwa                                                                                                                                | y Traffic Safety Admin<br>rcar.gov or 1-888-327-4                                                                |
|                                                                                                                                                                                                                                                                                                                                                                          | RAMP ONE                                                                                                                                                                                                                                                                        |                                                                                                                                                                                                                                                                                           | TOTAL MS                                                                                                                                                                                                                                                                                     | RP \$50,08                                                                                                                                                                                                                                                                                 | 5.00                                                       | 3F                                                                                                                                                     | MTK3SU5SMA13413                                                                                                  |
|                                                                                                                                                                                                                                                                                                                                                                          | RA14                                                                                                                                                                                                                                                                            | DAU                                                                                                                                                                                                                                                                                       | Wheth                                                                                                                                                                                                                                                                                        | er you decide to lease or                                                                                                                                                                                                                                                                  |                                                            |                                                                                                                                                        |                                                                                                                  |
|                                                                                                                                                                                                                                                                                                                                                                          | RAMP TWO                                                                                                                                                                                                                                                                        | RAIL<br>24-A119 O/T 2                                                                                                                                                                                                                                                                     | Ford Credit for you                                                                                                                                                                                                                                                                          | e, you'll find the choices t<br>. See your dealer for deta<br>ord.com/finance.                                                                                                                                                                                                             | hat are right                                              | WARNING: Operating, service vehicle can expose you to c                                                                                                | chemicals including phthala                                                                                      |
|                                                                                                                                                                                                                                                                                                                                                                          | e Federal Automobile<br>line, License, and Title Fees,<br>Ided. Dealer installed<br>cluded unless listed above.                                                                                                                                                                 | Fees,<br>SD092 N RB 2X 525 000048 04 09 25                                                                                                                                                                                                                                                |                                                                                                                                                                                                                                                                                              | California to cause cancer and bir<br>or wash your hands frequently wh<br>For more information go to www.F                                                                                                                                                                                 | th defects or other reprodu<br>en servicing your vehicle.  |                                                                                                                                                        |                                                                                                                  |
|                                                                                                                                                                                                                                                                                                                                                                          |                                                                                                                                                                                                                                                                                 |                                                                                                                                                                                                                                                                                           |                                                                                                                                                                                                                                                                                              |                                                                                                                                                                                                                                                                                            |                                                            |                                                                                                                                                        |                                                                                                                  |