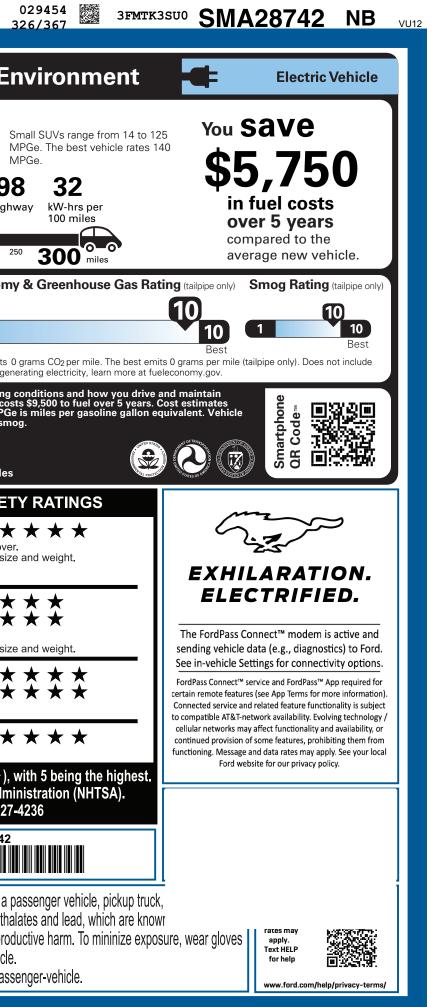

U W MA UTC CERTCERTCERT TRD RAMPBUMPCAMPBOOKEXFLROTABATT

| Ford                                                                                                                                                                                                                                                                                                                                                                                            | <b>AUSTANG</b><br>2025 PREMIUM EAWD<br>5-PASSENGER<br>88KWH USABLE EXT NO                                                                                                                                                                                                                                                                                                                                                                           | EXT                                                                                                                                                                                                                                                                                                                    | ERIOR<br>NOLTEN MAGENTA TIN<br>ERIOR                                                                                                                                                                                                                                                                                                                                                          | <b>A287</b>                                                                                                                                                                                                                                                                                                     |                                                                                             | EPA<br>DOT Fuel Economy and<br>Fuel Economy                                                                                                                                                                                                                                                                                                                                                                                                                                                                                                                                                                                                                                                                                                                                                                                                                                                                                                                                                                                                                                                                                                                                                                                                                                                                                                                                                                                                                                                                                                                                                                                                                                                                                                                                                                                                                                                                                                                                                                                                                                                                                                   |
|-------------------------------------------------------------------------------------------------------------------------------------------------------------------------------------------------------------------------------------------------------------------------------------------------------------------------------------------------------------------------------------------------|-----------------------------------------------------------------------------------------------------------------------------------------------------------------------------------------------------------------------------------------------------------------------------------------------------------------------------------------------------------------------------------------------------------------------------------------------------|------------------------------------------------------------------------------------------------------------------------------------------------------------------------------------------------------------------------------------------------------------------------------------------------------------------------|-----------------------------------------------------------------------------------------------------------------------------------------------------------------------------------------------------------------------------------------------------------------------------------------------------------------------------------------------------------------------------------------------|-----------------------------------------------------------------------------------------------------------------------------------------------------------------------------------------------------------------------------------------------------------------------------------------------------------------|---------------------------------------------------------------------------------------------|-----------------------------------------------------------------------------------------------------------------------------------------------------------------------------------------------------------------------------------------------------------------------------------------------------------------------------------------------------------------------------------------------------------------------------------------------------------------------------------------------------------------------------------------------------------------------------------------------------------------------------------------------------------------------------------------------------------------------------------------------------------------------------------------------------------------------------------------------------------------------------------------------------------------------------------------------------------------------------------------------------------------------------------------------------------------------------------------------------------------------------------------------------------------------------------------------------------------------------------------------------------------------------------------------------------------------------------------------------------------------------------------------------------------------------------------------------------------------------------------------------------------------------------------------------------------------------------------------------------------------------------------------------------------------------------------------------------------------------------------------------------------------------------------------------------------------------------------------------------------------------------------------------------------------------------------------------------------------------------------------------------------------------------------------------------------------------------------------------------------------------------------------|
| ford.com                                                                                                                                                                                                                                                                                                                                                                                        | SINGLE-SPEED TRANSM                                                                                                                                                                                                                                                                                                                                                                                                                                 |                                                                                                                                                                                                                                                                                                                        | T GRAY PERFORATED                                                                                                                                                                                                                                                                                                                                                                             | ACTIVEX                                                                                                                                                                                                                                                                                                         |                                                                                             |                                                                                                                                                                                                                                                                                                                                                                                                                                                                                                                                                                                                                                                                                                                                                                                                                                                                                                                                                                                                                                                                                                                                                                                                                                                                                                                                                                                                                                                                                                                                                                                                                                                                                                                                                                                                                                                                                                                                                                                                                                                                                                                                               |
| STANDARD EQUIPMENT INCLUDED AT                                                                                                                                                                                                                                                                                                                                                                  | NO EXTRA CHARGE                                                                                                                                                                                                                                                                                                                                                                                                                                     |                                                                                                                                                                                                                                                                                                                        |                                                                                                                                                                                                                                                                                                                                                                                               |                                                                                                                                                                                                                                                                                                                 |                                                                                             |                                                                                                                                                                                                                                                                                                                                                                                                                                                                                                                                                                                                                                                                                                                                                                                                                                                                                                                                                                                                                                                                                                                                                                                                                                                                                                                                                                                                                                                                                                                                                                                                                                                                                                                                                                                                                                                                                                                                                                                                                                                                                                                                               |
| EXTERIOR<br>• ACTIVE GRILLE SHUTTERS<br>• E-LATCH - PUSH BUTTON OPEN<br>• FRONT RECOVERY HOOK<br>• FRUNK - DRAINABLE<br>• HEADLAMPS -WIPER ACTIVATED<br>• HEADLAMPS-AUTO LED PROJCTR<br>W/ SIGNATURE LED LIGHTING<br>• MRRORS-PWR/HTD/PWR-FLD/MEM<br>LED SIG/PONY PROJECTN LAMP<br>• POWER LIFTGATE<br>• REAR SPOILER<br>• TAILLAMPS-LED W/SEQUENTIAL<br>TURN SIGNAL<br>• WIPERS - RAIN-SENSING | INTERIOR<br>• 10.2" DIGITAL INSTR CLSTR<br>• 15.5" TOUCHSCREEN<br>• 1TOUCH UP/DOWN FRT/RR W<br>• AMBIENT LIGHT/ILLUM ENTRY<br>• DUAL ILLUM VANITY MIRRORS<br>• DUAL ZONE AUTO CLIMATE C<br>• HTD/VENTILATED FRT SEATS<br>• MONOSTABLE GEAR SHIFTER<br>• PWR 10-WAY DRV/8-WAY PAS<br>W/ DRIVER MEMORY<br>• SCUFF PLATE W/PONY GRAPI<br>• SOFT VINYL WRAPPED/HEATE<br>STEER WHL W/MOUNTED CNT<br>• SPLIT FOLD REAR SEAT<br>• TILT/TELESCOPE STR COLUM | <ul> <li>PRIVE MODES/ONE</li> <li>FORD CO-PILOT360</li> <li>FORDPASS™ CONN</li> <li>J1772 CCS COMBO</li> <li>PHONE AS A KEY</li> <li>S REGENERATIVE BR/</li> <li>SIRIUSXM® W/360L</li> <li>HIC</li> <li>SYNC®4A</li> <li>UP TO 150KW DC CI</li> <li>RL</li> <li>VAPOR INJECTION F</li> <li>WIRELESS CHARGIN</li> </ul> | O CHARGER       • ADVA         RA       • ADVA         RA       • ADVA         M, 10 SPKR       • ELCT         PEDAL DRV       • AIRB/         ™ACTIVE2.0       • AIRB/         ECT       • AIRB/         CONNECTOR       IMPAC         • AKING SYS       • INDIV         • NA AK&HI       • LATC         HRG CAPABL       WARR/         HEAT PUMP       • 3YR/3         NG PAD       • 5YR/6 | Y/SECURITY<br>NCED SECURITY I<br>NCETRAC <sup>™</sup><br>R STABILITY/TRAC<br>AG - DRIVER KNEE<br>AGS - DUAL STAGI<br>AGS - FRT/REAR S<br>CT & SIDE AIR CUF<br>POST-CRASH ALEI<br>' TIRE PRESS MON<br>H CHILD SAFETY S<br>ANTY<br>36,000 BUMPER / E<br>50,000 POWERTRA<br>50,000 ROADSIDE /<br>100,000 HV BATT/C | ETN CTL<br>E FRONT<br>IDE<br>RTAIN<br>RT SYS™<br>IT SYS<br>SYSTEM<br>BUMPER<br>IN<br>ASSIST | combined city/hwy city<br>Driving Range<br>When fully fueled, vehicle can travel about<br>0 50 100 150 200<br>Charge Time: 10.2 hours (240V)<br>Annual fuel COSt<br>\$7550<br>\$7550<br>Lis vehicle demissions from the set of t |
|                                                                                                                                                                                                                                                                                                                                                                                                 | (MSRP)                                                                                                                                                                                                                                                                                                                                                                                                                                              |                                                                                                                                                                                                                                                                                                                        |                                                                                                                                                                                                                                                                                                                                                                                               |                                                                                                                                                                                                                                                                                                                 | (MSRP)                                                                                      | are based on 15,000 miles per year at \$.16 per kW-hr.<br>emissions are a significant cause of climate change ar                                                                                                                                                                                                                                                                                                                                                                                                                                                                                                                                                                                                                                                                                                                                                                                                                                                                                                                                                                                                                                                                                                                                                                                                                                                                                                                                                                                                                                                                                                                                                                                                                                                                                                                                                                                                                                                                                                                                                                                                                              |
| <u>EQUIPMENT GROUP 300A</u><br>OPTIONAL EQUIPMENT/OTHER                                                                                                                                                                                                                                                                                                                                         |                                                                                                                                                                                                                                                                                                                                                                                                                                                     |                                                                                                                                                                                                                                                                                                                        | PRICE INFORMATION<br>BASE PRICE<br>TOTAL OPTIONS/OTHER                                                                                                                                                                                                                                                                                                                                        |                                                                                                                                                                                                                                                                                                                 | \$42,995.00<br>7,690.00                                                                     | fueleconomy.gov                                                                                                                                                                                                                                                                                                                                                                                                                                                                                                                                                                                                                                                                                                                                                                                                                                                                                                                                                                                                                                                                                                                                                                                                                                                                                                                                                                                                                                                                                                                                                                                                                                                                                                                                                                                                                                                                                                                                                                                                                                                                                                                               |
| 2025 MODEL YEAR<br>MOLTEN MAGENTA TINTED CC<br>88KWH USABLE EXT NCM BATT<br>.225/55R19 A/S XL TIRES<br>19" BRIGHT ALUM WHL/PNTD PKTS<br>PANORAMIC FIXED-GLASS ROOF<br>BLUECRUISE EQUIP:90 DAY TRIAL                                                                                                                                                                                             | 995.00<br>4,000.00<br>1,600.00                                                                                                                                                                                                                                                                                                                                                                                                                      |                                                                                                                                                                                                                                                                                                                        | TOTAL VEHICLE & OPTIO<br>DESTINATION & DELIVER                                                                                                                                                                                                                                                                                                                                                |                                                                                                                                                                                                                                                                                                                 | 50,685.00<br>1,995.00                                                                       | Calculate personalized estimates and compare vel<br>GOVERNMENT 5-STAR SA<br>Overall Vehicle Score<br>Based on the combined ratings of frontal, side and r<br>Should ONLY be compared to other vehicles of simil                                                                                                                                                                                                                                                                                                                                                                                                                                                                                                                                                                                                                                                                                                                                                                                                                                                                                                                                                                                                                                                                                                                                                                                                                                                                                                                                                                                                                                                                                                                                                                                                                                                                                                                                                                                                                                                                                                                               |
| CONNECT PKG: 1 YEAR INCL<br>MBLE PWR CORD & FST CHRG ADPTR<br>INTERIOR PROTECTION PACKAGE<br>.CARGO FLOOR LINER<br>.FLR LNERS FRT/RR:NO CRPT MATS<br>FRONT LICENSE PLATE BRACKET                                                                                                                                                                                                                | 600.00<br>495.00<br>NO CHARGE                                                                                                                                                                                                                                                                                                                                                                                                                       |                                                                                                                                                                                                                                                                                                                        |                                                                                                                                                                                                                                                                                                                                                                                               |                                                                                                                                                                                                                                                                                                                 |                                                                                             | Frontal       Driver         Crash       Passenger         Based on the risk of injury in a frontal impact.         Should ONLY be compared to other vehicles of similary                                                                                                                                                                                                                                                                                                                                                                                                                                                                                                                                                                                                                                                                                                                                                                                                                                                                                                                                                                                                                                                                                                                                                                                                                                                                                                                                                                                                                                                                                                                                                                                                                                                                                                                                                                                                                                                                                                                                                                     |
|                                                                                                                                                                                                                                                                                                                                                                                                 |                                                                                                                                                                                                                                                                                                                                                                                                                                                     |                                                                                                                                                                                                                                                                                                                        |                                                                                                                                                                                                                                                                                                                                                                                               | (m                                                                                                                                                                                                                                                                                                              |                                                                                             | SideFront seatCrashRear seatBased on the risk of injury in a side impact.Rollover                                                                                                                                                                                                                                                                                                                                                                                                                                                                                                                                                                                                                                                                                                                                                                                                                                                                                                                                                                                                                                                                                                                                                                                                                                                                                                                                                                                                                                                                                                                                                                                                                                                                                                                                                                                                                                                                                                                                                                                                                                                             |
| , , ,                                                                                                                                                                                                                                                                                                                                                                                           |                                                                                                                                                                                                                                                                                                                                                                                                                                                     |                                                                                                                                                                                                                                                                                                                        | Sond .                                                                                                                                                                                                                                                                                                                                                                                        | Proudly designe<br>engineered in M<br>the Ford Model<br>Vehicle Team.                                                                                                                                                                                                                                           | ichigan by                                                                                  | Based on the risk of rollover in a single-vehicle crash<br>Star ratings range from 1 to 5 stars (★★★<br>Source: National Highway Traffic Safety<br>www.safercar.gov or 1-88                                                                                                                                                                                                                                                                                                                                                                                                                                                                                                                                                                                                                                                                                                                                                                                                                                                                                                                                                                                                                                                                                                                                                                                                                                                                                                                                                                                                                                                                                                                                                                                                                                                                                                                                                                                                                                                                                                                                                                   |
|                                                                                                                                                                                                                                                                                                                                                                                                 | RAMP ONE<br>RU3M                                                                                                                                                                                                                                                                                                                                                                                                                                    |                                                                                                                                                                                                                                                                                                                        |                                                                                                                                                                                                                                                                                                                                                                                               |                                                                                                                                                                                                                                                                                                                 |                                                                                             | 3FMTK3SU0SMA2                                                                                                                                                                                                                                                                                                                                                                                                                                                                                                                                                                                                                                                                                                                                                                                                                                                                                                                                                                                                                                                                                                                                                                                                                                                                                                                                                                                                                                                                                                                                                                                                                                                                                                                                                                                                                                                                                                                                                                                                                                                                                                                                 |
|                                                                                                                                                                                                                                                                                                                                                                                                 | RAMP TWO                                                                                                                                                                                                                                                                                                                                                                                                                                            | RAIL<br>ITEM #:<br>11-Z400 O/T 2                                                                                                                                                                                                                                                                                       | Ford Credit for you See                                                                                                                                                                                                                                                                                                                                                                       | u decide to lease or<br>'ll find the choices 1<br>your dealer for det<br>om/finance.                                                                                                                                                                                                                            | hat are right                                                                               | WARNING: Operating, servicing and maintaini<br>vehicle can expose you to chemicals including<br>California to cause cancer and birth defects or other                                                                                                                                                                                                                                                                                                                                                                                                                                                                                                                                                                                                                                                                                                                                                                                                                                                                                                                                                                                                                                                                                                                                                                                                                                                                                                                                                                                                                                                                                                                                                                                                                                                                                                                                                                                                                                                                                                                                                                                         |
|                                                                                                                                                                                                                                                                                                                                                                                                 | Information Disclosure<br>State and Local taxes                                                                                                                                                                                                                                                                                                                                                                                                     | rsuant to the Federal Automobile<br>Act. Gasoline, License, and Title Fees,<br>rre not included. Dealer installed<br>are not included unless listed above.                                                                                                                                                             | SD281 N RB 2X 53                                                                                                                                                                                                                                                                                                                                                                              |                                                                                                                                                                                                                                                                                                                 | 25                                                                                          | California to cause cancer and birth defects or other<br>or wash your hands frequently when servicing your v<br>For more information go to www.P65Warnings.ca.go                                                                                                                                                                                                                                                                                                                                                                                                                                                                                                                                                                                                                                                                                                                                                                                                                                                                                                                                                                                                                                                                                                                                                                                                                                                                                                                                                                                                                                                                                                                                                                                                                                                                                                                                                                                                                                                                                                                                                                              |