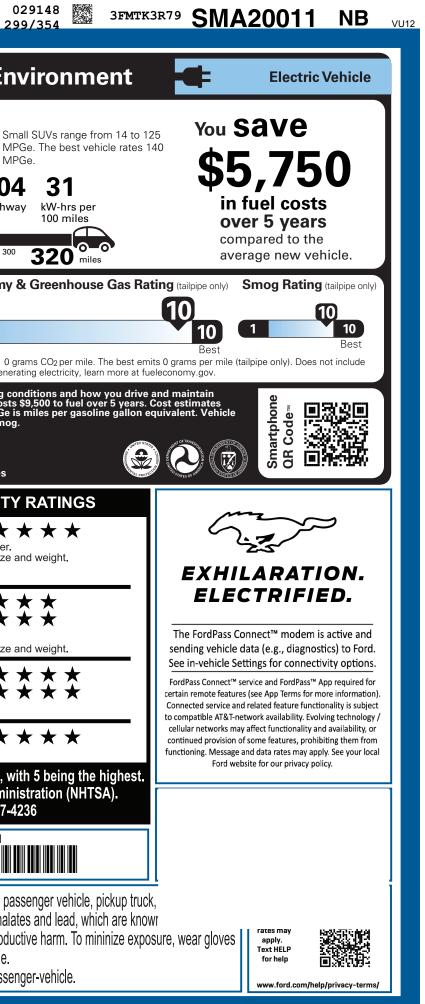

| 2025 P<br>5-PASS<br>88KWH                                                                                                                                                                                                                                                                                                                                                                                                                                                                                                                                                                                                                                                                                                                                                                                                                                                                                                                                                                                                                                                                                                                                                                                                                                                                                                                                                                                                                                                                                                                                                                                                                                                                                                                                                        | TANG MACH-I<br>REMIUM RWD E                                                                                                                                                                                                                               | SM A20<br>XTERIOR<br>SHADOW BLACK<br>ITERIOR<br>LT GRAY PERFORATED ACTIVEX                                                                                                                                                                                                                                                                                                                                                  | 011                                                                                                                  | EPA<br>DOT Fuel Economy and En<br>Fuel Economy<br>Fuel Economy<br>MPGe Sm                                                                                                                                                                                                                                                                                                                                                                             |
|----------------------------------------------------------------------------------------------------------------------------------------------------------------------------------------------------------------------------------------------------------------------------------------------------------------------------------------------------------------------------------------------------------------------------------------------------------------------------------------------------------------------------------------------------------------------------------------------------------------------------------------------------------------------------------------------------------------------------------------------------------------------------------------------------------------------------------------------------------------------------------------------------------------------------------------------------------------------------------------------------------------------------------------------------------------------------------------------------------------------------------------------------------------------------------------------------------------------------------------------------------------------------------------------------------------------------------------------------------------------------------------------------------------------------------------------------------------------------------------------------------------------------------------------------------------------------------------------------------------------------------------------------------------------------------------------------------------------------------------------------------------------------------|-----------------------------------------------------------------------------------------------------------------------------------------------------------------------------------------------------------------------------------------------------------|-----------------------------------------------------------------------------------------------------------------------------------------------------------------------------------------------------------------------------------------------------------------------------------------------------------------------------------------------------------------------------------------------------------------------------|----------------------------------------------------------------------------------------------------------------------|-------------------------------------------------------------------------------------------------------------------------------------------------------------------------------------------------------------------------------------------------------------------------------------------------------------------------------------------------------------------------------------------------------------------------------------------------------|
| STANDARD EQUIPMENT INCLUDED AT NO EXTRA CHARGE                                                                                                                                                                                                                                                                                                                                                                                                                                                                                                                                                                                                                                                                                                                                                                                                                                                                                                                                                                                                                                                                                                                                                                                                                                                                                                                                                                                                                                                                                                                                                                                                                                                                                                                                   |                                                                                                                                                                                                                                                           |                                                                                                                                                                                                                                                                                                                                                                                                                             |                                                                                                                      |                                                                                                                                                                                                                                                                                                                                                                                                                                                       |
| <ul> <li>E-LATCH - PUSH BUTTON OPEN</li> <li>FRONT RECOVERY HOOK</li> <li>FRUNK - DRAINABLE</li> <li>HEADLAMPS - WIPER ACTIVATED</li> <li>HEADLAMPS-AUTO LED PROJCTR</li> <li>DUAL ILLL</li> <li>HEADLAMPS-AUTO LED PROJCTR</li> <li>DUAL ZON</li> <li>W/ SIGNATURE LED LIGHTING</li> <li>HTD/VENT</li> <li>MRRORS-PWR/HTD/PWR-FLD/MEM</li> <li>LED SIG/PONY PROJECTN LAMP</li> <li>POWER LIFTGATE</li> <li>REAR SPOILER</li> <li>REAR SPOILER</li> <li>TAILLAMPS-LED W/SEQUENTIAL</li> <li>TURN SIGNAL</li> <li>WIPERS - RAIN-SENSING</li> <li>15.5" TOU</li> <li>15.5" TOU</li> <li>15.5" TOU</li> <li>15.5" TOU</li> <li>110000 H</li> <li>11000 H</li> <li>11000 H</li> <li>110000 H</li> <li>11000 H</li> <li>110</li></ul> | IP/DOWN FRT/RR WIN<br>LIGHT/ILLUM ENTRYB&O SOUND SYS<br>DRIVE MODES/O<br>DRIVE MODES/O<br>FORD CO-PILOT3<br>FORDPASS™ CO<br>ILATED FRT SEATSILATED FRT SEATS<br>NBLE GEAR SHIFTER<br>(AY DRV/8-WAY PASSJ1772 CCS COME<br>PHONE AS A KEY<br>REGENERATIVE F | MERA       • ADVANCETRAC™         TEM, 10 SPKR       • ELCTR STABILITY/TF         NE PEDAL DRV       • AIRBAG - DRIVER KN         60™ACTIVE2.0       • AIRBAGS - DUAL STA         NNECT       • AIRBAGS - DUAL STA         80 CONNECTOR       • AIRBAGS - BRAKING SYS         90L- NA AK&HI       • LATCH CHILD SAFET         • CHRG CAPABL       WARRANTY         • CHRG CAPABL       WARRANTY         • SYR/36,000 BUMPER | ACTN CTL<br>IEE<br>AGE FRONT<br>SIDE<br>URTAIN<br>LERT SYS™<br>ONIT SYS<br>Y SYSTEM<br>/ BUMPER<br>RAIN<br>DE ASSIST | combined city/hwy city highw<br>Driving Range<br>When fully fueled, vehicle can travel about<br>0 60 120 180 240 300<br>Charge Time: 9.6 hours (240V)<br>Annual fuel COSt<br>\$7550<br>Fuel Economy<br>1<br>This vehicle emits 0<br>emissions from gene<br>Actual results will vary for many reasons, including driving c<br>your vehicle. The average new vehicle gets 28 MPG and cost<br>are based on 15 000 miles per year at \$16 per kW-br. MPGe |
| INCLUDED ON THIS VEHICLE (MSRP)                                                                                                                                                                                                                                                                                                                                                                                                                                                                                                                                                                                                                                                                                                                                                                                                                                                                                                                                                                                                                                                                                                                                                                                                                                                                                                                                                                                                                                                                                                                                                                                                                                                                                                                                                  |                                                                                                                                                                                                                                                           | PRICE INFORMATION                                                                                                                                                                                                                                                                                                                                                                                                           | (MSRP)                                                                                                               | emissions are a significant cause of climate change and smog                                                                                                                                                                                                                                                                                                                                                                                          |
| OPTIONAL EQUIPMENT/OTHER                                                                                                                                                                                                                                                                                                                                                                                                                                                                                                                                                                                                                                                                                                                                                                                                                                                                                                                                                                                                                                                                                                                                                                                                                                                                                                                                                                                                                                                                                                                                                                                                                                                                                                                                                         |                                                                                                                                                                                                                                                           | BASE PRICE<br>TOTAL OPTIONS/OTHER                                                                                                                                                                                                                                                                                                                                                                                           | \$39,995.00<br>6,435.00                                                                                              | fueleconomygov                                                                                                                                                                                                                                                                                                                                                                                                                                        |
| 88KWH USABLE EXT NCM BATT       4,000.00         .225/55R19 A/S XL TIRES       19" BRIGHT ALUM WHL/PNTD PKTS         PANORAMIC FIXED-GLASS ROOF       1,600.00         BLUECRUISE EQUIP:90 DAY TRIAL       CONNECT PKG: 1 YEAR INCL         MBLE PWR CORD & FST CHRG ADPTR       600.00         FRONT LICENSE PLATE BRACKET       NO CHARGE                                                                                                                                                                                                                                                                                                                                                                                                                                                                                                                                                                                                                                                                                                                                                                                                                                                                                                                                                                                                                                                                                                                                                                                                                                                                                                                                                                                                                                      |                                                                                                                                                                                                                                                           | TOTAL VEHICLE & OPTIONS/OTHER DESTINATION & DELIVERY                                                                                                                                                                                                                                                                                                                                                                        | 46,430.00<br>1,995.00                                                                                                | Calculate personalized estimates and compare vehicles<br>GOVERNMENT 5-STAR SAFET<br>Overall Vehicle Score ★★★<br>Based on the combined ratings of frontal, side and rollover.<br>Should ONLY be compared to other vehicles of similar size                                                                                                                                                                                                            |
| DEALER INSTALLED OPTIONSRoadside Assist Kit80.00First Aid Kit60.00Wheel Lock Kit95.00                                                                                                                                                                                                                                                                                                                                                                                                                                                                                                                                                                                                                                                                                                                                                                                                                                                                                                                                                                                                                                                                                                                                                                                                                                                                                                                                                                                                                                                                                                                                                                                                                                                                                            |                                                                                                                                                                                                                                                           |                                                                                                                                                                                                                                                                                                                                                                                                                             |                                                                                                                      | Frontal<br>CrashDriver<br>Passenger* *<br>* *Based on the risk of injury in a frontal impact.<br>Should ONLY be compared to other vehicles of similar size                                                                                                                                                                                                                                                                                            |
|                                                                                                                                                                                                                                                                                                                                                                                                                                                                                                                                                                                                                                                                                                                                                                                                                                                                                                                                                                                                                                                                                                                                                                                                                                                                                                                                                                                                                                                                                                                                                                                                                                                                                                                                                                                  |                                                                                                                                                                                                                                                           |                                                                                                                                                                                                                                                                                                                                                                                                                             | × •                                                                                                                  | Side<br>CrashFront seat<br>Rear seat★ ★<br>★ ★Based on the risk of injury in a side impact.                                                                                                                                                                                                                                                                                                                                                           |
| 5.5.7                                                                                                                                                                                                                                                                                                                                                                                                                                                                                                                                                                                                                                                                                                                                                                                                                                                                                                                                                                                                                                                                                                                                                                                                                                                                                                                                                                                                                                                                                                                                                                                                                                                                                                                                                                            |                                                                                                                                                                                                                                                           | Proudly desig<br>engineered in<br>the Ford Mod<br>Vehicle Team                                                                                                                                                                                                                                                                                                                                                              | Michigan by<br>el e Electric                                                                                         | Rollover★ ★Based on the risk of rollover in a single-vehicle crash.Star ratings range from 1 to 5 stars (★★★★★), w<br>Source: National Highway Traffic Safety Admin<br>www.safercar.gov or 1-888-327-4                                                                                                                                                                                                                                                |
|                                                                                                                                                                                                                                                                                                                                                                                                                                                                                                                                                                                                                                                                                                                                                                                                                                                                                                                                                                                                                                                                                                                                                                                                                                                                                                                                                                                                                                                                                                                                                                                                                                                                                                                                                                                  | RAMP ONE<br>RH02                                                                                                                                                                                                                                          |                                                                                                                                                                                                                                                                                                                                                                                                                             | <b>125.00</b>                                                                                                        | 3FMTK3R79SMA20011                                                                                                                                                                                                                                                                                                                                                                                                                                     |
|                                                                                                                                                                                                                                                                                                                                                                                                                                                                                                                                                                                                                                                                                                                                                                                                                                                                                                                                                                                                                                                                                                                                                                                                                                                                                                                                                                                                                                                                                                                                                                                                                                                                                                                                                                                  | RAMP TWO RAIL<br>ITEM #:<br>21-S200 O/T 2                                                                                                                                                                                                                 | Whether you decide to lease<br>vehicle, you'll find the choice<br>Ford Credit for you. See your dealer for o<br>www.ford.com/finance.                                                                                                                                                                                                                                                                                       | es that are right                                                                                                    | WARNING: Operating, servicing and maintaining a pa<br>vehicle can expose you to chemicals including phthala                                                                                                                                                                                                                                                                                                                                           |
|                                                                                                                                                                                                                                                                                                                                                                                                                                                                                                                                                                                                                                                                                                                                                                                                                                                                                                                                                                                                                                                                                                                                                                                                                                                                                                                                                                                                                                                                                                                                                                                                                                                                                                                                                                                  | This label is affixed pursuant to the Federal Automobile<br>Information Disclosure Act. Gasoline, License, and Title Fed<br>State and Local taxes are not included. Dealer installed<br>options or accessories are not included unless listed above       | SD082 N RB 2X 525 001837 04                                                                                                                                                                                                                                                                                                                                                                                                 | 08 25                                                                                                                | California to cause cancer and birth defects or other reprodu<br>or wash your hands frequently when servicing your vehicle.<br>For more information go to www.P65Warnings.ca.gov/passe                                                                                                                                                                                                                                                                |