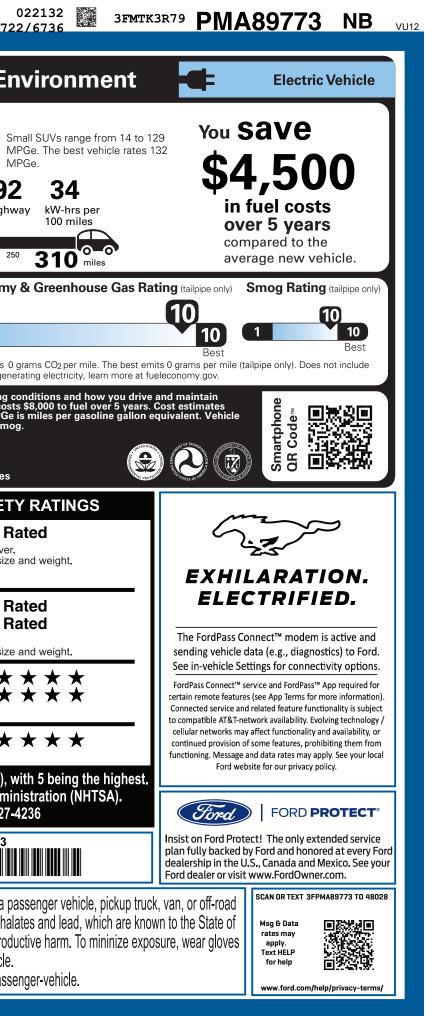

| CUA-004685 FL 24A 2                            | 220 6B 2 A 8<br>LABL ADJ COV PRCS B                                                                                                                     |                                                                                                                                                               | K3R79PMA89773 M                                                                                                                                                                                                                                                                                                                                                                                                                                                                                                                                                                                                 | MUSTANG                                                                                                                                                                                            | SH                                                                                                                                                                                                                                                                                                                                                                                                                                                                                                                                                                                                                                                                                                                                                                                                                                                                                                                                                                                                                                        | 022132<br>1722/6736                                                                                                                                                                                                                                                                                                                                                                                                                                                                                                                                                                                                                                                                                                                                                                                          |
|------------------------------------------------|---------------------------------------------------------------------------------------------------------------------------------------------------------|---------------------------------------------------------------------------------------------------------------------------------------------------------------|-----------------------------------------------------------------------------------------------------------------------------------------------------------------------------------------------------------------------------------------------------------------------------------------------------------------------------------------------------------------------------------------------------------------------------------------------------------------------------------------------------------------------------------------------------------------------------------------------------------------|----------------------------------------------------------------------------------------------------------------------------------------------------------------------------------------------------|-------------------------------------------------------------------------------------------------------------------------------------------------------------------------------------------------------------------------------------------------------------------------------------------------------------------------------------------------------------------------------------------------------------------------------------------------------------------------------------------------------------------------------------------------------------------------------------------------------------------------------------------------------------------------------------------------------------------------------------------------------------------------------------------------------------------------------------------------------------------------------------------------------------------------------------------------------------------------------------------------------------------------------------------|--------------------------------------------------------------------------------------------------------------------------------------------------------------------------------------------------------------------------------------------------------------------------------------------------------------------------------------------------------------------------------------------------------------------------------------------------------------------------------------------------------------------------------------------------------------------------------------------------------------------------------------------------------------------------------------------------------------------------------------------------------------------------------------------------------------|
| VEHICLE DE | SCRIPTION<br>JSTANG M<br>2023 PREMIUM RWD<br>5-PASSENGER<br>91KWH USABLE EXT BATTERY<br>SINGLE-SPEED TRANSMISSION                                       | ACH-E<br>EXTERIO<br>SHAD<br>INTERIOR<br>BLK P                                                                                                                 | SAFETY/SECURITY         SAFETY/SECURITY         RGER       • ADVANCED SECU         • ADVANCETRAC™       • ELCTR STABILITY         NC)       • AIRBAG - DRIVER         L DRV       • AIRBAGS - DUAL 3         GWI-FI       • AIRBAGS - DUAL 3         GWI-FI       • AIRBAGS - DUAL 3         GWI-FI       • AIRBAGS - DUAL 3         DDEM       IMPACT & SIDE AI         ECTOR       • SOS POST-CRASH         • INDIV TIRE PRESS       • LATCH CHILD SAF         SYS       WARRANTY         APABL       • 3YR/36,000 BUMP         D       • 5YR/60,000 POWE         • SYR/100,000 HV B       • SYR/100,000 HV B | Y<br>JRITY PACK<br>//TRACTN CTL<br>KNEE<br>STAGE FRONT<br>EAR SIDE<br>IR CURTAIN<br>H ALERT SYS™<br>S MONIT SYS<br>FETY SYSTEM<br>PER / BUMPER<br>ERTRAIN<br>DSIDE ASSIST<br>BATT/COMPON<br>(MSRP) | Fuel Economy<br>General Content of the second<br>Fuel Economy<br>Fuel Economy<br>Fuel Economy<br>Combined city/hwy<br>Driving Range<br>When fully fueled, vehicle can the<br>Solution of the second<br>Solution of the second<br>Solution of the second<br>Solution of the second<br>Charge Time: 10.1 hour<br>Annual fuel COS<br>Solution of the second<br>Solution of the second<br>Solution of the second<br>Calculate personalized estimates<br>Frontal Content of the second<br>Based on the combined ratings of<br>Should ONLY be compared to other<br>Side Front second<br>Based on the risk of injury in a for<br>Should ONLY be compared to other<br>Side Front second<br>Based on the risk of injury in a side<br>Based on the risk of injury in a side<br>Rear second<br>Based on the risk of injury in a side<br>Side Front second<br>Based on the risk of injury in a side<br>Based on the risk of injury in a side<br>Based on the risk of rollover in a side<br>Star ratings range from 1 to 5<br>Source: National Highway | Impose Small SUVs range MPGe. The best MPGe.   Impose Marge.   Impose Impose   Impose Impose |
|                                                | RAMP ONE<br>RA21<br>RAMP TWO<br>ITEM #:<br>2                                                                                                            | RAIL                                                                                                                                                          | Whether you decide to le                                                                                                                                                                                                                                                                                                                                                                                                                                                                                                                                                                                        | noices that are right                                                                                                                                                                              |                                                                                                                                                                                                                                                                                                                                                                                                                                                                                                                                                                                                                                                                                                                                                                                                                                                                                                                                                                                                                                           | TK3R79PMA89773                                                                                                                                                                                                                                                                                                                                                                                                                                                                                                                                                                                                                                                                                                                                                                                               |
|                                                | This label is affixed pursuant to the<br>Information Disclosure Act. Gasol<br>State and Local taxes are not inclu<br>options or accessories are not inc | WWW.Tord.com/Tinance.         Federal Automobile         ne, License, and Title Fees,         Ied. Dealer installed         I384 R 6B 2A8 335 004685 02 22 24 |                                                                                                                                                                                                                                                                                                                                                                                                                                                                                                                                                                                                                 |                                                                                                                                                                                                    | or wash your hands frequently whe                                                                                                                                                                                                                                                                                                                                                                                                                                                                                                                                                                                                                                                                                                                                                                                                                                                                                                                                                                                                         | 1 4010010 01 01101 10p10440110 1141111. 10                                                                                                                                                                                                                                                                                                                                                                                                                                                                                                                                                                                                                                                                                                                                                                   |