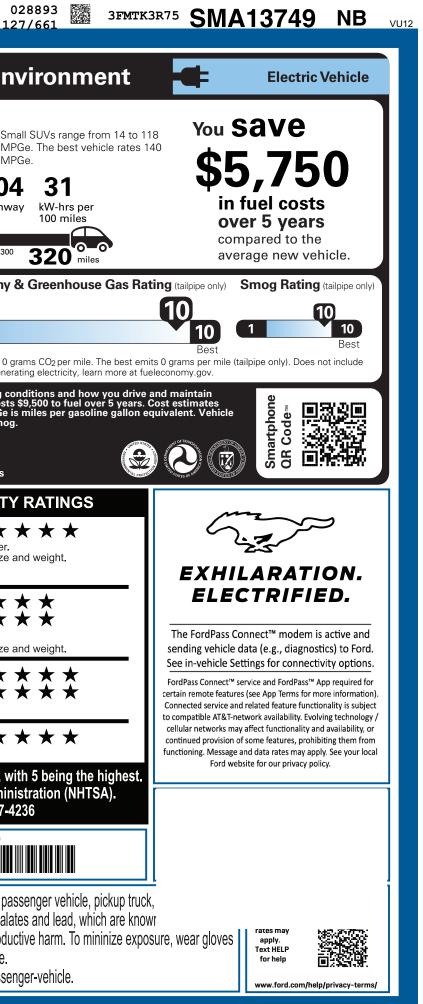

| g a pass<br>hthalate<br>product<br>nicle. |