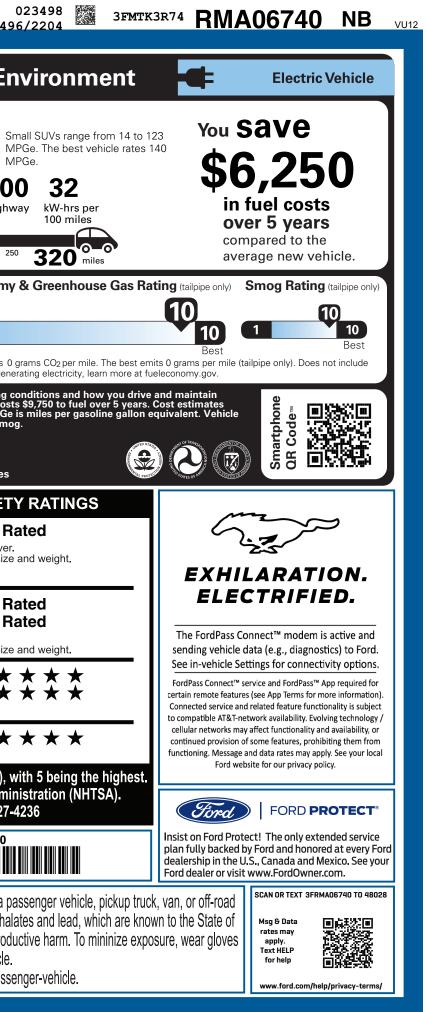

| CUA-002262 <sub>FL</sub> <sup>24</sup>                                                                                                                                                                                                                                                                                                                                                                | C 405 6B 2 A<br>LABL ADJ COV PRCS                                                                                                                                                                                                                                                                                                                                                                                                     | 6 FL<br>5 B10 RAMP BUMP                                                                                                                                                                                                                                           | 3FMTK3R74RMA06740                                                                                                                                                                                                       | ) MUSTAN                                                                                                                                                                                                                                                                                                           | īG                                                                       | SH                                                                                                  |                                                                                                                                                                                                                                                | 49                                                                                 |
|-------------------------------------------------------------------------------------------------------------------------------------------------------------------------------------------------------------------------------------------------------------------------------------------------------------------------------------------------------------------------------------------------------|---------------------------------------------------------------------------------------------------------------------------------------------------------------------------------------------------------------------------------------------------------------------------------------------------------------------------------------------------------------------------------------------------------------------------------------|-------------------------------------------------------------------------------------------------------------------------------------------------------------------------------------------------------------------------------------------------------------------|-------------------------------------------------------------------------------------------------------------------------------------------------------------------------------------------------------------------------|--------------------------------------------------------------------------------------------------------------------------------------------------------------------------------------------------------------------------------------------------------------------------------------------------------------------|--------------------------------------------------------------------------|-----------------------------------------------------------------------------------------------------|------------------------------------------------------------------------------------------------------------------------------------------------------------------------------------------------------------------------------------------------|------------------------------------------------------------------------------------|
|                                                                                                                                                                                                                                                                                                                                                                                                       | DESCRIPTION<br>USTANG N<br>2024 PREMIUM RWD<br>5-PASSENGER<br>91KWH USABLE EXT NCM B<br>SINGLE-SPEED TRANSMISSI                                                                                                                                                                                                                                                                                                                       | EXT<br>S<br>ATT INTE                                                                                                                                                                                                                                              | RM<br>ERIOR<br>STAR WHITE MET TRI-G<br>ERIOR<br>T GRAY PERFORATED                                                                                                                                                       |                                                                                                                                                                                                                                                                                                                    | 40                                                                       |                                                                                                     |                                                                                                                                                                                                                                                | IPGe <sup>Sr</sup> M                                                               |
| EXTERIOR<br>• ACTIVE GRILLE SHUTTERS<br>• L-LATCH - PUSH BUTTON OPEN<br>• FRUNK - DRAINABLE<br>• HEADLAMPS - WIPER ACTIVATED<br>• HEADLAMPS - AUTO LED PROJOCTR<br>W/ SIGNATURE LED LIGHTING<br>• XIGNATURE LED LIGHTING<br>• AILLAMPS-LED W/SEQUENTIAL<br>TURN SIGNAL<br>• MRRORS-PWR/HTD/PWR-FLD/MEM<br>LED SIG/PONY PROJECTN LAMP<br>• POWER LIFTGATE<br>• REAR SPOILER<br>• WIPERS - RAIN-SENSING | INTERIOR<br>• 10.2" DIGITAL INSTR CLSTR<br>• 15.5" TOUCHSCREEN<br>• 1TOUCH UP/DOWN FRT/RR WIN<br>• AMBIENT LIGHT/ILLUM ENTRY<br>• DUAL ILLUM VANITY MIRRORS<br>• DUAL ZONE AUTO CLIMATE CTL<br>• PWR 10-WAY DRV/8-WAY PASS<br>W/ HEAT AND DRV MEMORY<br>• ROTARY GEAR SHIFT DIAL<br>• SCUFF PLATE W/PONY GRAPHIC<br>• SOFT VINYL WRAPPED/HEATED<br>STEER WHL W/MOUNTED CNTRL<br>• SPLIT FOLD REAR SEAT<br>• TILT/TELESCOPE STR COLUMN | EUNCTIONAL<br>• 11KW AC ONBOARD<br>• 360-DEGREE CAMEF<br>• B&O SOUND SYSTEF<br>• DRIVE MODES/ONE<br>• FORDPASS™ CONN<br>HOTSPOT TELEMATF<br>• J1772 CCS COMBO<br>• PHONE AS A KEY<br>• REGENERATIVE BRA<br>• SYNC®4A<br>• UP TO 150KW DC CF<br>• WIRELESS CHARGIN | O CHARGER • ADVA   RA • ADVA   RA • ADVA   M, 10 SPKR • ELCT   PEDAL DRV • AIRB,   IECT 4GWI-FI • AIRB,   ICS MODEM • AIRB,   CONNECTOR IMPAG   • SOS I • INDIV   • AKING SYS • INDIV   • NG PAD WARR   • SYR/6 • SYR/6 | Y/SECURITY<br>NCED SECURITY PA<br>NCETRAC™<br>R STABILITY/TRACT<br>AG - DRIVER KNEE<br>AGS - DUAL STAGE I<br>AGS - FRT/REAR SID<br>CT & SIDE AIR CURT<br>POST-CRASH ALERT<br>'TIRE PRESS MONIT<br>H CHILD SAFETY SY<br>ANTY<br>36,000 BUMPER / BU<br>30,000 POWERTRAIN<br>50,000 ROADSIDE AS<br>100,000 HV BATT/CO | N CTL<br>FRONT<br>E<br>AIN<br>SYS™<br>SYS<br>STEM<br>IMPER<br>I<br>SSIST | Charge Ti<br>Annual fue<br>\$7(                                                                     | ange<br>ueled, vehicle can travel about.<br>100 150<br>me:10.1 hours (240V)<br>COST<br>DO<br>This                                                                                                                                              | 200 25<br>)<br>Iel Economy<br>1<br>s vehicle emits 0<br>issions from gene          |
| INCLUDED ON THIS VEHICLE<br>EQUIPMENT GROUP 300A<br>OPTIONAL EQUIPMENT/OTHER<br>2024 MODEL YEAR<br>STAR WHITE MET TRI-COAT<br>91KWH USABLE EXT NCM BATT<br>.225/55R19 A/S BSW TIRES<br>BLUECRUISE EQUIP: 90DAY TRIAL<br>19" BRIGHT ALUM WHL/PNTD PKTS<br>MOBILE POWER CORD<br>FRONT LICENSE PLATE BRACKET                                                                                             | (MSRP)<br>995.00<br>3,000.00<br>500.00<br>NO CHARGE                                                                                                                                                                                                                                                                                                                                                                                   |                                                                                                                                                                                                                                                                   | PRICE INFORMATION<br>BASE PRICE<br>TOTAL OPTIONS/OTHER<br>TOTAL VEHICLE & OPTIO<br>DESTINATION & DELIVER                                                                                                                |                                                                                                                                                                                                                                                                                                                    | (MSRP)<br>\$43,995.00<br>4,495.00<br>48,490.00<br>1,895.00               | emissions are a signi<br>fueleco<br>Calculate personali<br>GOVE<br>Overall Veh<br>Based on the comb | RNMENT 5-STA                                                                                                                                                                                                                                   | hange and smo<br>V<br>pare vehicles<br>R SAFET<br>Not R<br>de and rollover.        |
| 333                                                                                                                                                                                                                                                                                                                                                                                                   |                                                                                                                                                                                                                                                                                                                                                                                                                                       |                                                                                                                                                                                                                                                                   | (Jord)                                                                                                                                                                                                                  | Proudly designed<br>engineered in Mic<br>the Ford Model e<br>Vehicle Team.                                                                                                                                                                                                                                         | higan by                                                                 | Side<br>Crash<br>Based on the risk of<br>Rollover<br>Based on the risk of<br>Star ratings rang      | Passenger<br>of injury in a frontal impact<br>ompared to other vehicles<br>Front seat<br>Rear seat<br>of injury in a side impact.<br>of rollover in a single-vehic<br>e from 1 to 5 stars ( ★<br>onal Highway Traffic =<br>www.safercar.gov of | ★ ★<br>★ ★<br>cle crash.<br>★★★★), v<br>Safety Admin                               |
|                                                                                                                                                                                                                                                                                                                                                                                                       | State and Local taxes are not                                                                                                                                                                                                                                                                                                                                                                                                         | 24-2203 O/T 2<br>to the Federal Automobile<br>Basoline, License, and Title Fees,                                                                                                                                                                                  | Ford Credit for you See                                                                                                                                                                                                 | u decide to lease or fi<br>'ll find the choices that<br>your dealer for detail<br>om/finance.                                                                                                                                                                                                                      | nance your<br>at are right<br>Is or visit                                | WARNING: C<br>vehicle can ex<br>California to cause o<br>or wash your hands                         | 3FMTK3R74<br>Derating, servicing and m<br>perating, servicing and m<br>perating, servicing and m<br>pose you to chemicals in<br>cancer and birth defects of<br>frequently when servicing<br>n go to www.P65Warning                             | RMA06740<br>naintaining a pancluding phthal<br>or other reprodu<br>g your vehicle. |