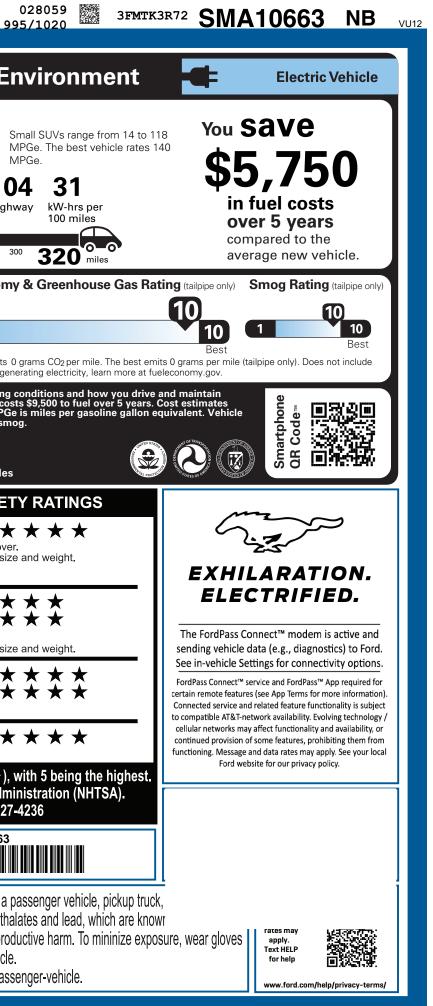

U W NC UTC CERT CERT CERT TRD RAMP BUMP CAMP BOOK EXFL ROTA

|                                                                                                                                                                                                                                                                                                                                                                                                                                                                                                                                                                                                                                                                                                                                                                                                                                                                                                                                                                                                                                                                                                                                                                                                                                                                                                                                                                                                                                                                                                                                                                                                                                                                                                                                                                                                                                                                                                                                                                                                                                                                                                                           |                                                                                    | MACH-E                                                                 | SI                                                                            | MA106                                                         | 63                          | EPA<br>DOT Fuel Econo                                                                                                                                             | my and En                                                  |
|---------------------------------------------------------------------------------------------------------------------------------------------------------------------------------------------------------------------------------------------------------------------------------------------------------------------------------------------------------------------------------------------------------------------------------------------------------------------------------------------------------------------------------------------------------------------------------------------------------------------------------------------------------------------------------------------------------------------------------------------------------------------------------------------------------------------------------------------------------------------------------------------------------------------------------------------------------------------------------------------------------------------------------------------------------------------------------------------------------------------------------------------------------------------------------------------------------------------------------------------------------------------------------------------------------------------------------------------------------------------------------------------------------------------------------------------------------------------------------------------------------------------------------------------------------------------------------------------------------------------------------------------------------------------------------------------------------------------------------------------------------------------------------------------------------------------------------------------------------------------------------------------------------------------------------------------------------------------------------------------------------------------------------------------------------------------------------------------------------------------------|------------------------------------------------------------------------------------|------------------------------------------------------------------------|-------------------------------------------------------------------------------|---------------------------------------------------------------|-----------------------------|-------------------------------------------------------------------------------------------------------------------------------------------------------------------|------------------------------------------------------------|
| (Ford)                                                                                                                                                                                                                                                                                                                                                                                                                                                                                                                                                                                                                                                                                                                                                                                                                                                                                                                                                                                                                                                                                                                                                                                                                                                                                                                                                                                                                                                                                                                                                                                                                                                                                                                                                                                                                                                                                                                                                                                                                                                                                                                    | 2025 PREMIUM RWD                                                                   |                                                                        |                                                                               |                                                               |                             | Fuel Economy                                                                                                                                                      |                                                            |
|                                                                                                                                                                                                                                                                                                                                                                                                                                                                                                                                                                                                                                                                                                                                                                                                                                                                                                                                                                                                                                                                                                                                                                                                                                                                                                                                                                                                                                                                                                                                                                                                                                                                                                                                                                                                                                                                                                                                                                                                                                                                                                                           | 5-PASSENGER<br>88KWH USABLE EXT NCM                                                | BATT INT                                                               | VELOCITY BLUE ME<br>ERIOR                                                     |                                                               |                             |                                                                                                                                                                   |                                                            |
| ford.com                                                                                                                                                                                                                                                                                                                                                                                                                                                                                                                                                                                                                                                                                                                                                                                                                                                                                                                                                                                                                                                                                                                                                                                                                                                                                                                                                                                                                                                                                                                                                                                                                                                                                                                                                                                                                                                                                                                                                                                                                                                                                                                  | SINGLE-SPEED TRANSMIS                                                              | SION                                                                   | LT GRAY PERFORAT                                                              |                                                               |                             |                                                                                                                                                                   | MP MP                                                      |
| STANDARD EQUIPMENT INCLUDED AT                                                                                                                                                                                                                                                                                                                                                                                                                                                                                                                                                                                                                                                                                                                                                                                                                                                                                                                                                                                                                                                                                                                                                                                                                                                                                                                                                                                                                                                                                                                                                                                                                                                                                                                                                                                                                                                                                                                                                                                                                                                                                            | NO EXTRA CHARGE                                                                    |                                                                        |                                                                               |                                                               |                             |                                                                                                                                                                   | / 115 104                                                  |
| EXTERIOR<br>• ACTIVE GRILLE SHUTTERS<br>• E-LATCH - PUSH BUTTON OPEN                                                                                                                                                                                                                                                                                                                                                                                                                                                                                                                                                                                                                                                                                                                                                                                                                                                                                                                                                                                                                                                                                                                                                                                                                                                                                                                                                                                                                                                                                                                                                                                                                                                                                                                                                                                                                                                                                                                                                                                                                                                      | INTERIOR<br>• 10.2" DIGITAL INSTR CLSTR<br>• 15.5" TOUCHSCREEN                     | FUNCTIONAL<br>• 11KW AC ONBOARI<br>• 360-DEGREE CAME                   | D CHARGER • A<br>RA • A                                                       | SAFETY/SECURITY<br>• ADVANCED SECURITY PACK<br>• ADVANCETRAC™ |                             | combined city/hwy<br>Driving Range                                                                                                                                | city highwa                                                |
| FRUNK - DRAINABLE     • AMBIENT LIGHT/ILLUM ENTRY     • DRIVE N                                                                                                                                                                                                                                                                                                                                                                                                                                                                                                                                                                                                                                                                                                                                                                                                                                                                                                                                                                                                                                                                                                                                                                                                                                                                                                                                                                                                                                                                                                                                                                                                                                                                                                                                                                                                                                                                                                                                                                                                                                                           |                                                                                    |                                                                        | 'STEM, 10 SPKR• ELCTR STABILITY/TRACTN CTLONE PEDAL DRV• AIRBAG - DRIVER KNEE |                                                               |                             | When fully fueled, vehicle can tr060120                                                                                                                           | 180 240 300                                                |
| HEADLAMPS -WIPER ACTIVATED     HEADLAMPS-AUTO LED PROJCTR     HEADLAMPS-AUTO LED PROJCTR |                                                                                    |                                                                        | 360™ACTIVE2.0• AIRBAGS - DUAL STAGE FRONT• NNECT• AIRBAGS - FRT/REAR SIDE     |                                                               |                             | Charge Time: 9.6 hours                                                                                                                                            |                                                            |
| W/ SIGNATURE LED LIGHTING<br>• MRRORS-PWR/HTD/PWR-FLD/MEM<br>LED SIG/PONY PROJECTN LAMP                                                                                                                                                                                                                                                                                                                                                                                                                                                                                                                                                                                                                                                                                                                                                                                                                                                                                                                                                                                                                                                                                                                                                                                                                                                                                                                                                                                                                                                                                                                                                                                                                                                                                                                                                                                                                                                                                                                                                                                                                                   | HTD/VENTILATED FRT SEATS     MONOSTABLE GEAR SHIFTER     PWR 10-WAY DRV/8-WAY PASS | IFTER • PHONE AS A KEY<br>Y PASS • REGENERATIVE BRAKING S              |                                                                               | SOS POST-CRASH ALERT SYS™     INDIV TIRE PRESS MONIT SYS      |                             | Annual fuel <b>COS</b>                                                                                                                                            | Fuel Economy a                                             |
| • POWER LIFTGATE     • REAR SPOILER     • SCUFF PLATE W/PONY GRAPHIC                                                                                                                                                                                                                                                                                                                                                                                                                                                                                                                                                                                                                                                                                                                                                                                                                                                                                                                                                                                                                                                                                                                                                                                                                                                                                                                                                                                                                                                                                                                                                                                                                                                                                                                                                                                                                                                                                                                                                                                                                                                      |                                                                                    |                                                                        | SIRIUSXM® W/360L- NA AK&HI     SYNC®4A     SYNC®4A                            |                                                               | STEM                        | \$750                                                                                                                                                             | 1                                                          |
| TAILLAMPS-LED W/SEQUENTIAL     TURN SIGNAL                                                                                                                                                                                                                                                                                                                                                                                                                                                                                                                                                                                                                                                                                                                                                                                                                                                                                                                                                                                                                                                                                                                                                                                                                                                                                                                                                                                                                                                                                                                                                                                                                                                                                                                                                                                                                                                                                                                                                                                                                                                                                | <ul> <li>SOFT VINYL WRAPPED/HEATED<br/>STEER WHL W/MOUNTED CNTRL</li> </ul>        | UP TO 150KW DC C     VAPOR INJECTION                                   |                                                                               | ARRANTY<br>YR/36.000 BUMPER / BU                              | MPER                        | Ψ/ 50                                                                                                                                                             | This vehicle emits 0 gr                                    |
| • WIPERS - RAIN-SENSING                                                                                                                                                                                                                                                                                                                                                                                                                                                                                                                                                                                                                                                                                                                                                                                                                                                                                                                                                                                                                                                                                                                                                                                                                                                                                                                                                                                                                                                                                                                                                                                                                                                                                                                                                                                                                                                                                                                                                                                                                                                                                                   | SPLIT FOLD REAR SEAT     TILT/TELESCOPE STR COLUMN                                 | WIRELESS CHARGING                                                      | NG PAD • 5<br>• 5                                                             | YR/60,000 POWERTRAIN<br>YR/60,000 ROADSIDE AS                 | SIST                        | Actual results will vary for many rea                                                                                                                             | emissions from generations                                 |
| INCLUDED ON THIS VEHICLE                                                                                                                                                                                                                                                                                                                                                                                                                                                                                                                                                                                                                                                                                                                                                                                                                                                                                                                                                                                                                                                                                                                                                                                                                                                                                                                                                                                                                                                                                                                                                                                                                                                                                                                                                                                                                                                                                                                                                                                                                                                                                                  | (MSRP)                                                                             |                                                                        | • 8                                                                           | YR/100,000 HV BATT/CO                                         | MPON<br>(MSRP)              | Actual results will vary for many reas<br>your vehicle. The average new vehicl<br>are based on 15,000 miles per year at<br>emissions are a significant cause of c | e gets 28 MPG and costs<br>t \$.16 per kW-hr. MPGe is      |
| EQUIPMENT GROUP 300A                                                                                                                                                                                                                                                                                                                                                                                                                                                                                                                                                                                                                                                                                                                                                                                                                                                                                                                                                                                                                                                                                                                                                                                                                                                                                                                                                                                                                                                                                                                                                                                                                                                                                                                                                                                                                                                                                                                                                                                                                                                                                                      |                                                                                    |                                                                        | PRICE INFORMATIO                                                              | <u>ON</u>                                                     | (IVISAF)                    |                                                                                                                                                                   |                                                            |
| OPTIONAL EQUIPMENT/OTHER                                                                                                                                                                                                                                                                                                                                                                                                                                                                                                                                                                                                                                                                                                                                                                                                                                                                                                                                                                                                                                                                                                                                                                                                                                                                                                                                                                                                                                                                                                                                                                                                                                                                                                                                                                                                                                                                                                                                                                                                                                                                                                  |                                                                                    |                                                                        | BASE PRICE<br>TOTAL OPTIONS/OTI                                               |                                                               | \$39,995.00<br>6,695.00     | fueleconomy                                                                                                                                                       |                                                            |
| 2025 MODEL YEAR<br>VELOCITY BLUE METALLIC                                                                                                                                                                                                                                                                                                                                                                                                                                                                                                                                                                                                                                                                                                                                                                                                                                                                                                                                                                                                                                                                                                                                                                                                                                                                                                                                                                                                                                                                                                                                                                                                                                                                                                                                                                                                                                                                                                                                                                                                                                                                                 | 495.00                                                                             |                                                                        | TOTAL VEHICLE & OI                                                            |                                                               | 46,690.00                   | Calculate personalized estimates a                                                                                                                                | and compare vehicles                                       |
| 88KWH USABLE EXT NCM BATT<br>.225/55R19 A/S XL TIRES                                                                                                                                                                                                                                                                                                                                                                                                                                                                                                                                                                                                                                                                                                                                                                                                                                                                                                                                                                                                                                                                                                                                                                                                                                                                                                                                                                                                                                                                                                                                                                                                                                                                                                                                                                                                                                                                                                                                                                                                                                                                      | 4,000.00                                                                           |                                                                        | DESTINATION & DEL                                                             |                                                               | 1,995.00                    | GOVERNMENT                                                                                                                                                        | 5-STAR SAFETY                                              |
| 19" BRIGHT ALUM WHL/PNTD PKTS                                                                                                                                                                                                                                                                                                                                                                                                                                                                                                                                                                                                                                                                                                                                                                                                                                                                                                                                                                                                                                                                                                                                                                                                                                                                                                                                                                                                                                                                                                                                                                                                                                                                                                                                                                                                                                                                                                                                                                                                                                                                                             | 1 000 00                                                                           |                                                                        |                                                                               |                                                               |                             | Overall Vehicle Score                                                                                                                                             |                                                            |
| PANORAMIC FIXED-GLASS ROOF<br>BLUECRUISE EQUIP:90 DAY TRIAL                                                                                                                                                                                                                                                                                                                                                                                                                                                                                                                                                                                                                                                                                                                                                                                                                                                                                                                                                                                                                                                                                                                                                                                                                                                                                                                                                                                                                                                                                                                                                                                                                                                                                                                                                                                                                                                                                                                                                                                                                                                               | 1,600.00                                                                           |                                                                        |                                                                               |                                                               |                             | Based on the combined ratings of f<br>Should ONLY be compared to othe                                                                                             | rontal, side and rollover.<br>r vehicles of similar size a |
| CONNECT PKG: 1 YEAR INCL<br>MBLE PWR CORD & FST CHRG ADPTR                                                                                                                                                                                                                                                                                                                                                                                                                                                                                                                                                                                                                                                                                                                                                                                                                                                                                                                                                                                                                                                                                                                                                                                                                                                                                                                                                                                                                                                                                                                                                                                                                                                                                                                                                                                                                                                                                                                                                                                                                                                                | 600.00                                                                             |                                                                        |                                                                               |                                                               |                             |                                                                                                                                                                   |                                                            |
|                                                                                                                                                                                                                                                                                                                                                                                                                                                                                                                                                                                                                                                                                                                                                                                                                                                                                                                                                                                                                                                                                                                                                                                                                                                                                                                                                                                                                                                                                                                                                                                                                                                                                                                                                                                                                                                                                                                                                                                                                                                                                                                           |                                                                                    |                                                                        |                                                                               |                                                               |                             | Frontal Driver                                                                                                                                                    | **                                                         |
|                                                                                                                                                                                                                                                                                                                                                                                                                                                                                                                                                                                                                                                                                                                                                                                                                                                                                                                                                                                                                                                                                                                                                                                                                                                                                                                                                                                                                                                                                                                                                                                                                                                                                                                                                                                                                                                                                                                                                                                                                                                                                                                           |                                                                                    |                                                                        |                                                                               |                                                               |                             | Crash Passeng                                                                                                                                                     | 0                                                          |
|                                                                                                                                                                                                                                                                                                                                                                                                                                                                                                                                                                                                                                                                                                                                                                                                                                                                                                                                                                                                                                                                                                                                                                                                                                                                                                                                                                                                                                                                                                                                                                                                                                                                                                                                                                                                                                                                                                                                                                                                                                                                                                                           |                                                                                    |                                                                        |                                                                               |                                                               |                             | Based on the risk of injury in a front<br>Should ONLY be compared to othe                                                                                         | r vehicles of similar size a                               |
|                                                                                                                                                                                                                                                                                                                                                                                                                                                                                                                                                                                                                                                                                                                                                                                                                                                                                                                                                                                                                                                                                                                                                                                                                                                                                                                                                                                                                                                                                                                                                                                                                                                                                                                                                                                                                                                                                                                                                                                                                                                                                                                           |                                                                                    |                                                                        |                                                                               |                                                               |                             | Side Front se                                                                                                                                                     | eat ★★<br>at ★★                                            |
|                                                                                                                                                                                                                                                                                                                                                                                                                                                                                                                                                                                                                                                                                                                                                                                                                                                                                                                                                                                                                                                                                                                                                                                                                                                                                                                                                                                                                                                                                                                                                                                                                                                                                                                                                                                                                                                                                                                                                                                                                                                                                                                           |                                                                                    |                                                                        |                                                                               | (                                                             |                             | Crash Rear sea                                                                                                                                                    |                                                            |
|                                                                                                                                                                                                                                                                                                                                                                                                                                                                                                                                                                                                                                                                                                                                                                                                                                                                                                                                                                                                                                                                                                                                                                                                                                                                                                                                                                                                                                                                                                                                                                                                                                                                                                                                                                                                                                                                                                                                                                                                                                                                                                                           |                                                                                    |                                                                        |                                                                               | luu                                                           |                             | Based on the risk of injury in a side                                                                                                                             |                                                            |
| 557                                                                                                                                                                                                                                                                                                                                                                                                                                                                                                                                                                                                                                                                                                                                                                                                                                                                                                                                                                                                                                                                                                                                                                                                                                                                                                                                                                                                                                                                                                                                                                                                                                                                                                                                                                                                                                                                                                                                                                                                                                                                                                                       |                                                                                    |                                                                        |                                                                               | Proudly designed                                              | and                         | <b>Rollover</b><br>Based on the risk of rollover in a sir                                                                                                         |                                                            |
|                                                                                                                                                                                                                                                                                                                                                                                                                                                                                                                                                                                                                                                                                                                                                                                                                                                                                                                                                                                                                                                                                                                                                                                                                                                                                                                                                                                                                                                                                                                                                                                                                                                                                                                                                                                                                                                                                                                                                                                                                                                                                                                           |                                                                                    |                                                                        | (Ind)                                                                         | engineered in Mic                                             |                             | Star ratings range from 1 to 5 s                                                                                                                                  | -                                                          |
|                                                                                                                                                                                                                                                                                                                                                                                                                                                                                                                                                                                                                                                                                                                                                                                                                                                                                                                                                                                                                                                                                                                                                                                                                                                                                                                                                                                                                                                                                                                                                                                                                                                                                                                                                                                                                                                                                                                                                                                                                                                                                                                           |                                                                                    |                                                                        | Model e                                                                       | the Ford Model e<br>∨ehicle Team.                             | Electric                    | Source: National Highway                                                                                                                                          |                                                            |
|                                                                                                                                                                                                                                                                                                                                                                                                                                                                                                                                                                                                                                                                                                                                                                                                                                                                                                                                                                                                                                                                                                                                                                                                                                                                                                                                                                                                                                                                                                                                                                                                                                                                                                                                                                                                                                                                                                                                                                                                                                                                                                                           | RAMP ONE                                                                           |                                                                        |                                                                               |                                                               |                             |                                                                                                                                                                   | TK3R72SMA10663                                             |
|                                                                                                                                                                                                                                                                                                                                                                                                                                                                                                                                                                                                                                                                                                                                                                                                                                                                                                                                                                                                                                                                                                                                                                                                                                                                                                                                                                                                                                                                                                                                                                                                                                                                                                                                                                                                                                                                                                                                                                                                                                                                                                                           | RH32                                                                               |                                                                        | TOTAL MS                                                                      | RP \$48,685                                                   | 5.00                        |                                                                                                                                                                   |                                                            |
|                                                                                                                                                                                                                                                                                                                                                                                                                                                                                                                                                                                                                                                                                                                                                                                                                                                                                                                                                                                                                                                                                                                                                                                                                                                                                                                                                                                                                                                                                                                                                                                                                                                                                                                                                                                                                                                                                                                                                                                                                                                                                                                           | RAMP TWO                                                                           |                                                                        | Whethe                                                                        | er you decide to lease or fi                                  | or finance your             |                                                                                                                                                                   | 28 1119119 111 19919 11919 19911 1911 19                   |
|                                                                                                                                                                                                                                                                                                                                                                                                                                                                                                                                                                                                                                                                                                                                                                                                                                                                                                                                                                                                                                                                                                                                                                                                                                                                                                                                                                                                                                                                                                                                                                                                                                                                                                                                                                                                                                                                                                                                                                                                                                                                                                                           |                                                                                    | RAIL                                                                   | Ford Credit for you.                                                          | , you'll find the choices the<br>See your dealer for detail   | at are right<br>Is or visit | WARNING: Operating, service                                                                                                                                       | ing and maintaining a pas                                  |
|                                                                                                                                                                                                                                                                                                                                                                                                                                                                                                                                                                                                                                                                                                                                                                                                                                                                                                                                                                                                                                                                                                                                                                                                                                                                                                                                                                                                                                                                                                                                                                                                                                                                                                                                                                                                                                                                                                                                                                                                                                                                                                                           |                                                                                    | 21-400Y O/T 2                                                          |                                                                               | ord.com/finance.                                              |                             | WARNING: Operating, service<br>vehicle can expose you to che                                                                                                      | emicals including phthalat                                 |
|                                                                                                                                                                                                                                                                                                                                                                                                                                                                                                                                                                                                                                                                                                                                                                                                                                                                                                                                                                                                                                                                                                                                                                                                                                                                                                                                                                                                                                                                                                                                                                                                                                                                                                                                                                                                                                                                                                                                                                                                                                                                                                                           |                                                                                    | ant to the Federal Automobile<br>t. Gasoline, License, and Title Fees, |                                                                               |                                                               |                             | California to cause cancer and birth<br>or wash your hands frequently wher                                                                                        | deletis ti tiller reprodut                                 |
|                                                                                                                                                                                                                                                                                                                                                                                                                                                                                                                                                                                                                                                                                                                                                                                                                                                                                                                                                                                                                                                                                                                                                                                                                                                                                                                                                                                                                                                                                                                                                                                                                                                                                                                                                                                                                                                                                                                                                                                                                                                                                                                           | State and Local taxes are                                                          | not included. Dealer installed<br>e not included unless listed above.  | SB041 N RB 2X                                                                 | 525 012063 02 04 2                                            | 5                           | For more information go to www.P65                                                                                                                                |                                                            |
|                                                                                                                                                                                                                                                                                                                                                                                                                                                                                                                                                                                                                                                                                                                                                                                                                                                                                                                                                                                                                                                                                                                                                                                                                                                                                                                                                                                                                                                                                                                                                                                                                                                                                                                                                                                                                                                                                                                                                                                                                                                                                                                           |                                                                                    |                                                                        | l                                                                             |                                                               |                             |                                                                                                                                                                   |                                                            |
|                                                                                                                                                                                                                                                                                                                                                                                                                                                                                                                                                                                                                                                                                                                                                                                                                                                                                                                                                                                                                                                                                                                                                                                                                                                                                                                                                                                                                                                                                                                                                                                                                                                                                                                                                                                                                                                                                                                                                                                                                                                                                                                           |                                                                                    |                                                                        |                                                                               |                                                               |                             |                                                                                                                                                                   |                                                            |