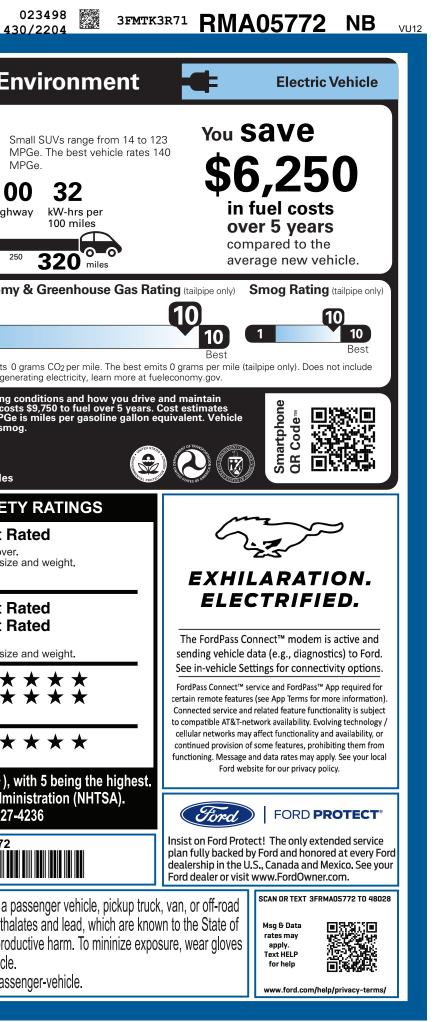

|                                                                                                                                                                                                                                                                                                                                                                                                                                                                                                                                                                                                                                                                                                                                                                                                                                                                                                                                                                                                                                                                                                                                                                                                                                                                                                                                                                                                                                                                                                                                                                                                                                                                                                                                                                                                                                                                                                                                                                                                                                                                                                                                                 | CUA-001649 FL <sup>24B</sup>                                                                                                                                                                                                                                                                                                                   | 6B         2         A           LABL         ADJ         COV         PRCS                                                                                                                                                                                                                                                                                                                                   | 6 FL<br>B10 RAMP BUMP 3FMT                                                                                                                                                                                                                                                                                                             | K3R71RMA05772                                                                                                                                                                                                                                                                                                                                                                                                          | MUSTANG                                                                                                                                                                                                             | SH                                                                                                                                                                                                                                                | 023498<br>430/2204                                                                                                                                                                                                                                                                                                                                                                                                                           |
|-------------------------------------------------------------------------------------------------------------------------------------------------------------------------------------------------------------------------------------------------------------------------------------------------------------------------------------------------------------------------------------------------------------------------------------------------------------------------------------------------------------------------------------------------------------------------------------------------------------------------------------------------------------------------------------------------------------------------------------------------------------------------------------------------------------------------------------------------------------------------------------------------------------------------------------------------------------------------------------------------------------------------------------------------------------------------------------------------------------------------------------------------------------------------------------------------------------------------------------------------------------------------------------------------------------------------------------------------------------------------------------------------------------------------------------------------------------------------------------------------------------------------------------------------------------------------------------------------------------------------------------------------------------------------------------------------------------------------------------------------------------------------------------------------------------------------------------------------------------------------------------------------------------------------------------------------------------------------------------------------------------------------------------------------------------------------------------------------------------------------------------------------|------------------------------------------------------------------------------------------------------------------------------------------------------------------------------------------------------------------------------------------------------------------------------------------------------------------------------------------------|--------------------------------------------------------------------------------------------------------------------------------------------------------------------------------------------------------------------------------------------------------------------------------------------------------------------------------------------------------------------------------------------------------------|----------------------------------------------------------------------------------------------------------------------------------------------------------------------------------------------------------------------------------------------------------------------------------------------------------------------------------------|------------------------------------------------------------------------------------------------------------------------------------------------------------------------------------------------------------------------------------------------------------------------------------------------------------------------------------------------------------------------------------------------------------------------|---------------------------------------------------------------------------------------------------------------------------------------------------------------------------------------------------------------------|---------------------------------------------------------------------------------------------------------------------------------------------------------------------------------------------------------------------------------------------------|----------------------------------------------------------------------------------------------------------------------------------------------------------------------------------------------------------------------------------------------------------------------------------------------------------------------------------------------------------------------------------------------------------------------------------------------|
| <form><ul> <li>NELLORE ON THIS RUTTON RUTTON</li></ul></form> | Ford                                                                                                                                                                                                                                                                                                                                           | USTANG N<br>2024 PREMIUM RWD<br>5-PASSENGER<br>91KWH USABLE EXT NCM BAT                                                                                                                                                                                                                                                                                                                                      | EXTERIOF<br>RAPID<br>T INTERIOR                                                                                                                                                                                                                                                                                                        | R<br>RED MET TINTED CC                                                                                                                                                                                                                                                                                                                                                                                                 | 5772                                                                                                                                                                                                                |                                                                                                                                                                                                                                                   | my MPGe Small SUVs range MPGe. The best                                                                                                                                                                                                                                                                                                                                                                                                      |
| ENUMPENT GROUP 300A       PRICE       S33.980.00         OTAL OPTIONS/OTHER       \$33.980.00         S24 MODEL VEAR       \$30.00.00         RAPE DED MET TINE DC COMPONENTIAL       \$30.00.00         BULGERUISE EQUIP: SIGNAT TRALL       \$30.00.00         CARGO FLOOR LINER       \$30.00.00                                                                                                                                                                                                                                                                                                                                                                                                                                                                                                                                                                                                                                                                                                                                                                                                                                                                                                                           | EXTERIOR• ACTIVE GRILLE SHUTTERS• E-LATCH - PUSH BUTTON OPEN• FRUNK - DRAINABLE• HEADLAMPS -WIPER ACTIVATED• HEADLAMPS-AUTO LED PROJCTR• HEADLAMPS-AUTO LED PROJCTR• HILLAMPS-LED LIGHTING• TAILLAMPS-LED W/SEQUENTIALTURN SIGNAL• MRRORS-PWR/HTD/PWR-FLD/MEM• LED SIG/PONY PROJECTN LAMP• POWER LIFTGATE• REAR SPOILER• WIPERS - RAIN-SENSING | NTERIOR<br>10.2" DIGITAL INSTR CLSTR<br>15.5" TOUCHSCREEN<br>1TOUCH UP/DOWN FRT/RR WIN<br>AMBIENT LIGHT/ILLUM ENTRY<br>DUAL ILLUM VANITY MIRRORS<br>DUAL ZONE AUTO CLIMATE CTL<br>PWR 10-WAY DRV/8-WAY PASS<br>W/ HEAT AND DRV MEMORY<br>ROTARY GEAR SHIFT DIAL<br>SCUFF PLATE W/PONY GRAPHIC<br>SOFT VINYL WRAPPED/HEATED<br>STEER WHL W/MOUNTED CNTRL<br>SPLIT FOLD REAR SEAT<br>TILT/TELESCOPE STR COLUMN | <ul> <li>11KW AC ONBOARD CHAR</li> <li>360-DEGREE CAMERA</li> <li>B&amp;O SOUND SYSTEM, 10 S</li> <li>DRIVE MODES/ONE PEDAL</li> <li>FORDPASS™ CONNECT 40<br/>HOTSPOT TELEMATICS MO</li> <li>J1772 CCS COMBO CONNE</li> <li>PHONE AS A KEY</li> <li>REGENERATIVE BRAKING S</li> <li>SYNC®4A</li> <li>UP TO 150KW DC CHRG C/</li> </ul> | RGER       • ADVANCED SE         • ADVANCETRA         • ADVANCETRA         • SPKR       • ELCTR STABIL         • DRV       • AIRBAG - DRIV         • GWI-FI       • AIRBAGS - DU         DDEM       • AIRBAGS - FR         ECTOR       IMPACT & SIDI         • SOS POST-CR       SVS         • INDIV TIRE PR         • LATCH CHILD         APABL       • 3YR/36,000 BL         • 5YR/60,000 PC         • SYR/60,000 RC | ECURITY PACK<br>C <sup>TM</sup><br>LITY/TRACTN CTL<br>VER KNEE<br>VAL STAGE FRONT<br>T/REAR SIDE<br>E AIR CURTAIN<br>AASH ALERT SYS <sup>TM</sup><br>IESS MONIT SYS<br>SAFETY SYSTEM<br>JMPER / BUMPER<br>DWERTRAIN | Driving Rang<br>When fully fueled<br>Charge Time:<br>Annual fuel<br>\$70                                                                                                                                                                          | hwy city highway kW-hrs p<br>e<br>4. vehicle can travel about<br>100 150 200 250 320<br>150 200 250 320<br>Fuel Economy & Greenho<br>1<br>This vehicle emits 0 grams CO <sub>2</sub> per m<br>emissions from generating electricity,                                                                                                                                                                                                         |
| Proudly designed and engineered in Michigan by the Ford Model e Electric Vehicle Team.       Based on the risk of rollover in a single-vehicle crash.         RAMP ONE       TOTAL MSRP       \$51,980.00         RAMP TWO       RAIL         ITEM #:       24-B029 O/T 2    Whether you decide to lease or finance your vehicle, you'll find the choices that are right for you. See your dealer for details or visit www.ford.com/finance.          WRNING: Operating, servicing and maintaining a passenger vehicle can expose you to chemicals including phthalates and low works for com/finance.                                                                                                                                                                                                                                                                                                                                                                                                                                                                                                                                                                                                                                                                                                                                                                                                                                                                                                                                                                                                                                                                                                                                                                                                                                                                                                                                                                                                                                                                                                                                          | EQUIPMENT GROUP 300A<br>OPTIONAL EQUIPMENT/OTHER<br>2024 MODEL YEAR<br>RAPID RED MET TINTED CC<br>91KWH USABLE EXT NCM BATT<br>.225/55R19 A/S BSW TIRES<br>BLUECRUISE EQUIP: 90DAY TRIAL<br>19" BRIGHT ALUM WHL/PNTD PKTS<br>PANORAMIC FIXED-GLASS ROOF<br>MOBILE POWER CORD<br>INTERIOR PROTECTION PACKAGE<br>.CARGO FLOOR LINER              | 695.00<br>3,000.00<br>1,500.00<br>500.00                                                                                                                                                                                                                                                                                                                                                                     | BAS<br>TOT.<br>TOT.                                                                                                                                                                                                                                                                                                                    | E PRICE<br>AL OPTIONS/OTHER<br>AL VEHICLE & OPTIONS/OTHE                                                                                                                                                                                                                                                                                                                                                               | \$43,995.00<br>6,090.00<br>ER 50,085.00<br>1,895.00                                                                                                                                                                 | Calculate personalized<br>Calculate personalized<br>GOVERN<br>Overall Vehicle<br>Based on the combined<br>Should ONLY be comp<br>Frontal<br>Crash<br>Based on the risk of inj<br>Should ONLY be comp<br>Side<br>Crash<br>Based on the risk of inj | estimates and compare vehicles         MENT 5-STAR SAFETY RATING         e Score       Not Rated         d ratings of frontal, side and rollover.         ared to other vehicles of similar size and weight.         Driver       Not Rated         Passenger       Not Rated         ury in a frontal impact.       Mot Rated         ared to other vehicles of similar size and weight.       Front seat         & * * * * * * * *       * |
| RA14       RA14         RAMP TWO       RAIL         ITEM #:       24-B029 O/T 2    Whether you decide to lease or finance your vehicle, you'll find the choices that are right for you. See your dealer for details or visit www.ford.com/finance.          WARNING: Operating, servicing and maintaining a passenger wehicle can expose you to chemicals including phthalates and least or you. See your dealer for details or visit www.ford.com/finance.                                                                                                                                                                                                                                                                                                                                                                                                                                                                                                                                                                                                                                                                                                                                                                                                                                                                                                                                                                                                                                                                                                                                                                                                                                                                                                                                                                                                                                                                                                                                                                                                                                                                                     |                                                                                                                                                                                                                                                                                                                                                | RAMP ONE                                                                                                                                                                                                                                                                                                                                                                                                     |                                                                                                                                                                                                                                                                                                                                        | enginee<br>the Ford<br>Odel e <sup>™</sup> Vehicle                                                                                                                                                                                                                                                                                                                                                                     | ered in Michigan by<br>d Model e Electric<br>Team.                                                                                                                                                                  | Based on the risk of rol<br>Star ratings range fro<br>Source: National                                                                                                                                                                            | llover in a single-vehicle crash.<br>om 1 to 5 stars (★★★★★), with 5 being t<br>I Highway Traffic Safety Administration (NH<br>ww.safercar.gov or 1-888-327-4236                                                                                                                                                                                                                                                                             |
| This label is affixed pursuant to the Federal Automobile<br>Information Disclosure Act. Gasoline, License, and Title Fees,<br>State and Local taxes are not included, Dealer installed                                                                                                                                                                                                                                                                                                                                                                                                                                                                                                                                                                                                                                                                                                                                                                                                                                                                                                                                                                                                                                                                                                                                                                                                                                                                                                                                                                                                                                                                                                                                                                                                                                                                                                                                                                                                                                                                                                                                                          |                                                                                                                                                                                                                                                                                                                                                | RAMP TWO ITEM #: This label is affixed pursuant to the information Disclosure Act. Gas                                                                                                                                                                                                                                                                                                                       | RAIL<br>24-B029 O/T 2<br>the Federal Automobile<br>oline, License, and Title Fees,                                                                                                                                                                                                                                                     | Whether you decide                                                                                                                                                                                                                                                                                                                                                                                                     | to lease or finance your<br>e choices that are right                                                                                                                                                                | vehicle can expose California to cause canc                                                                                                                                                                                                       | se you to chemicals including phthalates and lead, v<br>er and birth defects or other reproductive harm. To                                                                                                                                                                                                                                                                                                                                  |