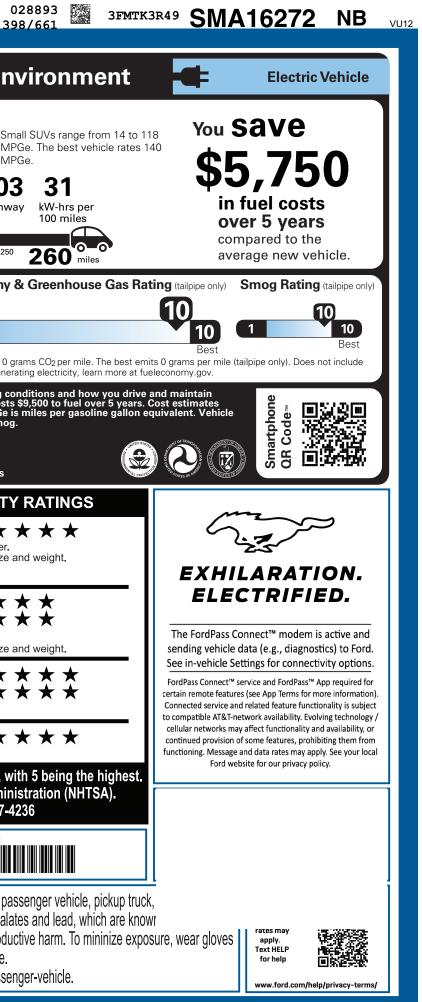

UTC
 U
 W
 TX

 CERT CERT CERT
 TRD
 RAMP
 BUMP
 BOOK
 EXFL ROTA

|                                                                                                                                                                                                                                                                                                                                                                                                                                                                                                                                                                                                                                                                                                                                                                                                                                                                                                                                                                                                                                                                                                                                                                                                                                                                                                                                                                                                                                                                                                                                                                                                                                                                                                                                                                                                                                                                                                                                                                                                                                                                                   | 1AL, NB, 103696, SC241                                                                                  |                                                                                                                                                                                                                                                                                                                   |                                                                                                                                                                                                                                | ער אין עאין אין אין אין געריין אין אין אין אין אין אין אין אין אין                                          |                                                                                                                                                                                                                      | 39                                                                                                                                    |
|-----------------------------------------------------------------------------------------------------------------------------------------------------------------------------------------------------------------------------------------------------------------------------------------------------------------------------------------------------------------------------------------------------------------------------------------------------------------------------------------------------------------------------------------------------------------------------------------------------------------------------------------------------------------------------------------------------------------------------------------------------------------------------------------------------------------------------------------------------------------------------------------------------------------------------------------------------------------------------------------------------------------------------------------------------------------------------------------------------------------------------------------------------------------------------------------------------------------------------------------------------------------------------------------------------------------------------------------------------------------------------------------------------------------------------------------------------------------------------------------------------------------------------------------------------------------------------------------------------------------------------------------------------------------------------------------------------------------------------------------------------------------------------------------------------------------------------------------------------------------------------------------------------------------------------------------------------------------------------------------------------------------------------------------------------------------------------------|---------------------------------------------------------------------------------------------------------|-------------------------------------------------------------------------------------------------------------------------------------------------------------------------------------------------------------------------------------------------------------------------------------------------------------------|--------------------------------------------------------------------------------------------------------------------------------------------------------------------------------------------------------------------------------|-------------------------------------------------------------------------------------------------------------|----------------------------------------------------------------------------------------------------------------------------------------------------------------------------------------------------------------------|---------------------------------------------------------------------------------------------------------------------------------------|
| 20<br>5-1<br>73                                                                                                                                                                                                                                                                                                                                                                                                                                                                                                                                                                                                                                                                                                                                                                                                                                                                                                                                                                                                                                                                                                                                                                                                                                                                                                                                                                                                                                                                                                                                                                                                                                                                                                                                                                                                                                                                                                                                                                                                                                                                   | RIPTION<br>STANG M<br>25 PREMIUM RWD<br>PASSENGER<br>KWH USABLE STD LFP BATT<br>NGLE-SPEED TRANSMISSION | EXTEF<br>VEI<br>INTER                                                                                                                                                                                                                                                                                             | RIOR<br>LOCITY BLUE METALLIC                                                                                                                                                                                                   | 6272                                                                                                        | EPA<br>DOT Fuel Econo<br>Fuel Economy                                                                                                                                                                                | MPGe Sm                                                                                                                               |
| E-LATCH - PUSH BUTTON OPEN         15.5"            FRONT RECOVERY HOOK          FRUNK - DRAINABLE         AMB         · HEADLAMPS - WIPER ACTIVATED         · DUAI         · HEADLAMPS - AUTO LED PROJCTR         / DUAI         W/ SIGNATURE LED LIGHTING         MRRORS-PWR/HTD/PWR-FLD/MEM         LED SIG/PONY PROJECTN LAMP         POWER LIFTGATE         W/ D         · REAR SPOILER         VIEN         SCUE         SUE         SUE         SC |                                                                                                         | EUNCTIONAL<br>• 11KW AC ONBOARD C<br>• 360-DEGREE CAMERA<br>• B&O SOUND SYSTEM,<br>• DRIVE MODES/ONE PE<br>• FORD CO-PILOT360 <sup>™</sup> /4<br>• FORDPASS <sup>™</sup> CONNEC<br>• J1772 CCS COMBO CO<br>• PHONE AS A KEY<br>• REGENERATIVE BRAKI<br>• SIRIUSXM® W/360L- N<br>• SYNC®4A<br>• UP TO 150KW DC CHR | ADVANCETR.     ADVANCETR.     ELCTR STAB     EDAL DRV     AIRBAG - DR     AIRBAGS - D     AIRBAGS - I     AIRBAGS - I     AIRBAGS - F     ONNECTOR     IMPACT & SIE     SOS POST-C     NOIV TIRE P     A AK&HI     LATCH CHILI | SECURITY PACK<br>AC™<br>ILITY/TRACTN CTL<br>IVER KNEE<br>UAL STAGE FRONT                                    | combined city/hwy<br>Driving Range<br>When fully fueled, vehicle can to<br>0 50 100<br>Charge Time: 7.8 hour<br>Annual fuel COS<br>\$750                                                                             | 150 200 250<br>rs (240V)<br>Fuel Economy                                                                                              |
| WIPERS - RAIN-SENSING     SPLI<br>TILT/     INCLUDED ON THIS VEHICLE     (M<br>EQUIPMENT GROUP 300A<br>OPTIONAL EQUIPMENT/OTHER<br>2025 MODEL YEAR     VELOCITY BLUE METALLIC     44     .225/55R19 A/S XL TIRES     19" BRIGHT ALUM WHL/PNTD PKTS                                                                                                                                                                                                                                                                                                                                                                                                                                                                                                                                                                                                                                                                                                                                                                                                                                                                                                                                                                                                                                                                                                                                                                                                                                                                                                                                                                                                                                                                                                                                                                                                                                                                                                                                                                                                                                | R WHL W/MOUNTED CNTRL<br>T FOLD REAR SEAT<br>TELESCOPE STR COLUMN<br>SRP)<br>95.00                      |                                                                                                                                                                                                                                                                                                                   | PAD • 5YR/60,000 P<br>• 5YR/60,000 F                                                                                                                                                                                           | COADSIDE ASSIST<br>HV BATT/COMPON<br>(MSRP)<br>\$39,995.00<br>2,695.00                                      |                                                                                                                                                                                                                      | climate change and smog<br>AGOV<br>and compare vehicles                                                                               |
| BLUECRUISE EQUIP:90 DAY TRIAL<br>CONNECT PKG: 1 YEAR INCL                                                                                                                                                                                                                                                                                                                                                                                                                                                                                                                                                                                                                                                                                                                                                                                                                                                                                                                                                                                                                                                                                                                                                                                                                                                                                                                                                                                                                                                                                                                                                                                                                                                                                                                                                                                                                                                                                                                                                                                                                         | 00.00<br>ARGE                                                                                           |                                                                                                                                                                                                                                                                                                                   |                                                                                                                                                                                                                                |                                                                                                             | Overall Vehicle ScoreBased on the combined ratings of<br>Should ONLY be compared to otherFrontalDriverCrashPassenBased on the risk of injury in a fror<br>Should ONLY be compared to otherSideFront secCrashRear sec | frontal, side and rollover.<br>er vehicles of similar size<br>ger<br>thal impact.<br>er vehicles of similar size<br>eat $\star \star$ |
| 333                                                                                                                                                                                                                                                                                                                                                                                                                                                                                                                                                                                                                                                                                                                                                                                                                                                                                                                                                                                                                                                                                                                                                                                                                                                                                                                                                                                                                                                                                                                                                                                                                                                                                                                                                                                                                                                                                                                                                                                                                                                                               | RAMP ONE                                                                                                |                                                                                                                                                                                                                                                                                                                   | Model e <sup>™</sup> engine<br>the For<br>Vehicle                                                                                                                                                                              | y designed and<br>ered in Michigan by<br>rd Model e Electric<br>e Team.                                     | Based on the risk of injury in a side<br><b>Rollover</b><br>Based on the risk of rollover in a s<br><b>Star ratings range from 1 to 5</b><br><b>Source: National Highway</b><br>www.safere                           | e impact.<br>$\star \star$<br>ingle-vehicle crash.<br>stars ( $\star \star \star \star$ ), W                                          |
|                                                                                                                                                                                                                                                                                                                                                                                                                                                                                                                                                                                                                                                                                                                                                                                                                                                                                                                                                                                                                                                                                                                                                                                                                                                                                                                                                                                                                                                                                                                                                                                                                                                                                                                                                                                                                                                                                                                                                                                                                                                                                   | RU78 RAMP TWO TITEM #:                                                                                  | RAIL         52-3000 O/T 2       F         be Federal Automobile<br>line, License, and Title Fees,<br>uded. Dealer installed       F                                                                                                                                                                              | Whether you decide vehicle, you'll find t                                                                                                                                                                                      | 544,685.00<br>e to lease or finance your<br>he choices that are right<br>aler for details or visit<br>ince. | WARNING: Operating, servic<br>vehicle can expose you to ch<br>California to cause cancer and birth<br>or wash your hands frequently whe<br>For more information go to www.P6                                         | cing and maintaining a par<br>emicals including phthala<br>defects or other reprodu-<br>n servicing your vehicle.                     |