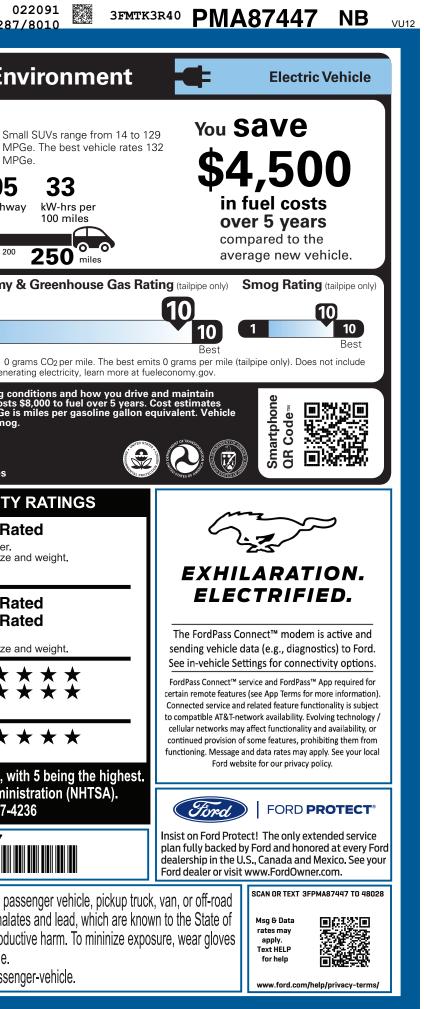

| CUA-005752 <sub>FL</sub> <sup>24c</sup>                                                                                                                                                                                                                                                                                                                                                                                       | 6B   2   A     LABL   ADJ   COV   PRCS                                                                                                 | 8 W FL<br>B10 RAMP BUMP      | 3FMTK3R40PMA8                                                                                                                                                                | 7447 MUS                                                                                                                                                                                                                                                                                                                                                                                                                                                        | STANG                                                                                                                                                                  | SH                                                                                                                                                                                                                                                                                                                                                                                                                                                        |                                                                                                                                                                                                                                                                                                                                                                                                                                                                                                                                                                                                                                                                                                                                                                                                                                                                                                                                                                                                                                                                                                                                                                                                                                                                                                                                                                                                                                                                                                                                                                                                                                                                                                                                                                                                                                                                                                                                                                                                                                                                                                                                                                                                                                                                                                      | 022091<br>2287/8010                                                                                                                                                                                                                                                                                                                                                                                             |
|-------------------------------------------------------------------------------------------------------------------------------------------------------------------------------------------------------------------------------------------------------------------------------------------------------------------------------------------------------------------------------------------------------------------------------|----------------------------------------------------------------------------------------------------------------------------------------|------------------------------|------------------------------------------------------------------------------------------------------------------------------------------------------------------------------|-----------------------------------------------------------------------------------------------------------------------------------------------------------------------------------------------------------------------------------------------------------------------------------------------------------------------------------------------------------------------------------------------------------------------------------------------------------------|------------------------------------------------------------------------------------------------------------------------------------------------------------------------|-----------------------------------------------------------------------------------------------------------------------------------------------------------------------------------------------------------------------------------------------------------------------------------------------------------------------------------------------------------------------------------------------------------------------------------------------------------|------------------------------------------------------------------------------------------------------------------------------------------------------------------------------------------------------------------------------------------------------------------------------------------------------------------------------------------------------------------------------------------------------------------------------------------------------------------------------------------------------------------------------------------------------------------------------------------------------------------------------------------------------------------------------------------------------------------------------------------------------------------------------------------------------------------------------------------------------------------------------------------------------------------------------------------------------------------------------------------------------------------------------------------------------------------------------------------------------------------------------------------------------------------------------------------------------------------------------------------------------------------------------------------------------------------------------------------------------------------------------------------------------------------------------------------------------------------------------------------------------------------------------------------------------------------------------------------------------------------------------------------------------------------------------------------------------------------------------------------------------------------------------------------------------------------------------------------------------------------------------------------------------------------------------------------------------------------------------------------------------------------------------------------------------------------------------------------------------------------------------------------------------------------------------------------------------------------------------------------------------------------------------------------------------|-----------------------------------------------------------------------------------------------------------------------------------------------------------------------------------------------------------------------------------------------------------------------------------------------------------------------------------------------------------------------------------------------------------------|
| VEHICLE D   ford.com   STANDARD EQUIPMENT INCLUDED AT NO E   EXTERIOR   • ACTIVE GRILLE SHUTTERS   • E-LATCH - PUSH BUTTON OPEN   • FRUNK - DRAINABLE   • HEADLAMPS - WIPER ACTIVATED   • HEADLAMPS - WIPER ACTIVATED   • HEADLAMPS - LED LIGHTING   • TAILLAMPS-LED W/SEQUENTIAL   • UN SIGNAL   • MRRORS-PWR/HTD/PWR-FLD/MEM   · POWER LIFTGATE   • PANORAMIC FIXED-GLASS ROOF   • POWER LIFTGATE   • WIPERS - RAIN-SENSING | LABL ADJ COV PRCS<br>ESCRIPTION<br>USTANG N<br>2023 PREMIUM RWD<br>5-PASSENGER<br>72KWH USABLE STD LFP BAT<br>SINGLE-SPEED TRANSMISSIO | TACH-E                       | ERIOR<br>APID RED MET T<br>FRIOR<br>T GRAY PERFORA<br>(A) 10 SPKR<br>3-YR INC)<br>PEDAL DRV<br>ECT 4GWI-FI<br>CS MODEM<br>CONNECTOR<br>R<br>KING SYS<br>IRG CAPABL<br>IG PAD | PM A87<br>INTED CC<br>ATED ACTIVEX<br>ATED ACTIVEX<br>ADVANCED SECURIT<br>ADVANCED SECURIT<br>ADVANCETRAC <sup>™</sup><br>ELCTR STABILITY/TF<br>AIRBAG - DRIVER KN<br>AIRBAGS - DUAL ST/<br>AIRBAGS - DUAL ST/<br>AIRBAGS - FRT/REAF<br>IMPACT & SIDE AIR C<br>SOS POST-CRASH AI<br>INDIV TIRE PRESS MI<br>LATCH CHILD SAFET<br>VARRANTY<br>3YR/36,000 BUMPER<br>SYR/60,000 POWERT<br>SYR/60,000 ROADSID<br>8YR/100,000 HV BAT<br>TION<br>THER<br>OPTIONS/OTHER | 4447<br>TY PACK<br>RACTN CTL<br>NEE<br>AGE FRONT<br>R SIDE<br>CURTAIN<br>LLERT SYS™<br>IONIT SYS<br>TY SYSTEM<br>A / BUMPER<br>TAIN<br>DE ASSIST<br>T/COMPON<br>(MSRP) | EPA<br>Fuel Eco<br>Fuel Eco<br>Fuel Eco<br>Combined of<br>Driving Ra<br>When fully for<br>a do<br>Charge Tin<br>Annual fuel<br>\$70<br>Charge Tin<br>Annual fuel<br>\$70<br>Charge Tin<br>Annual fuel<br>\$70<br>Charge Tin<br>Annual fuel<br>\$70<br>Charge Tin<br>Annual fuel<br>Sour vehicle. The ave<br>are based on 15,000<br>emissions are a signi<br>fuelecco<br>Calculate personalize<br>Based on the comb<br>Should ONLY be con<br>Side<br>Crash | onomy<br>O 1 Million<br>Sity/hwy 1 Construction<br>Sity/hwy 1 Construction<br>S | 2287/8010<br>And Environm<br>PGe Small SUVs range<br>MPGe. The best<br>MPGe.<br>D7 95 33<br>highway & W-hrs p<br>100 mile<br>160 200 250<br>el Economy & Greenho<br>vehicle emits 0 grams CO2 per m<br>sions from generating electricity,<br>uding driving conditions and f<br>MPG and costs \$8,000 to fuel<br>KW-hr. MPGe is miles per gas<br>ange and smog.<br>pare vehicles<br>R SAFETY RATING<br>Not Rated |
|                                                                                                                                                                                                                                                                                                                                                                                                                               |                                                                                                                                        |                              |                                                                                                                                                                              |                                                                                                                                                                                                                                                                                                                                                                                                                                                                 |                                                                                                                                                                        | Star ratings range                                                                                                                                                                                                                                                                                                                                                                                                                                        |                                                                                                                                                                                                                                                                                                                                                                                                                                                                                                                                                                                                                                                                                                                                                                                                                                                                                                                                                                                                                                                                                                                                                                                                                                                                                                                                                                                                                                                                                                                                                                                                                                                                                                                                                                                                                                                                                                                                                                                                                                                                                                                                                                                                                                                                                                      | He crash.<br>★★★★), with 5 being t<br>Safety Administration (NH                                                                                                                                                                                                                                                                                                                                                 |
|                                                                                                                                                                                                                                                                                                                                                                                                                               | RAMP ONE<br>RA14<br>RAMP TWO                                                                                                           | <b>RAIL</b><br>24-0440 O/T 2 | Ford Credit for yo                                                                                                                                                           | SRP \$45,6<br>her you decide to lease<br>le, you'll find the choice<br>u. See your dealer for c<br>ford.com/finance.                                                                                                                                                                                                                                                                                                                                            | es that are right                                                                                                                                                      | WARNING: O<br>vehicle can ex                                                                                                                                                                                                                                                                                                                                                                                                                              | pose you to chemicals in                                                                                                                                                                                                                                                                                                                                                                                                                                                                                                                                                                                                                                                                                                                                                                                                                                                                                                                                                                                                                                                                                                                                                                                                                                                                                                                                                                                                                                                                                                                                                                                                                                                                                                                                                                                                                                                                                                                                                                                                                                                                                                                                                                                                                                                                             | aintaining a passenger vehic<br>cluding phthalates and lead, v                                                                                                                                                                                                                                                                                                                                                  |
|                                                                                                                                                                                                                                                                                                                                                                                                                               | 1378 R 6B 2A                                                                                                                           | 3 335 005752 02 2            | 1 24                                                                                                                                                                         | California to cause cancer and birth defects or other reproductive harm. To r<br>or wash your hands frequently when servicing your vehicle.<br>For more information go to www.P65Warnings.ca.gov/passenger-vehicle.                                                                                                                                                                                                                                             |                                                                                                                                                                        |                                                                                                                                                                                                                                                                                                                                                                                                                                                           |                                                                                                                                                                                                                                                                                                                                                                                                                                                                                                                                                                                                                                                                                                                                                                                                                                                                                                                                                                                                                                                                                                                                                                                                                                                                                                                                                                                                                                                                                                                                                                                                                                                                                                                                                                                                                                                                                                                                                                                                                                                                                                                                                                                                                                                                                                      |                                                                                                                                                                                                                                                                                                                                                                                                                 |