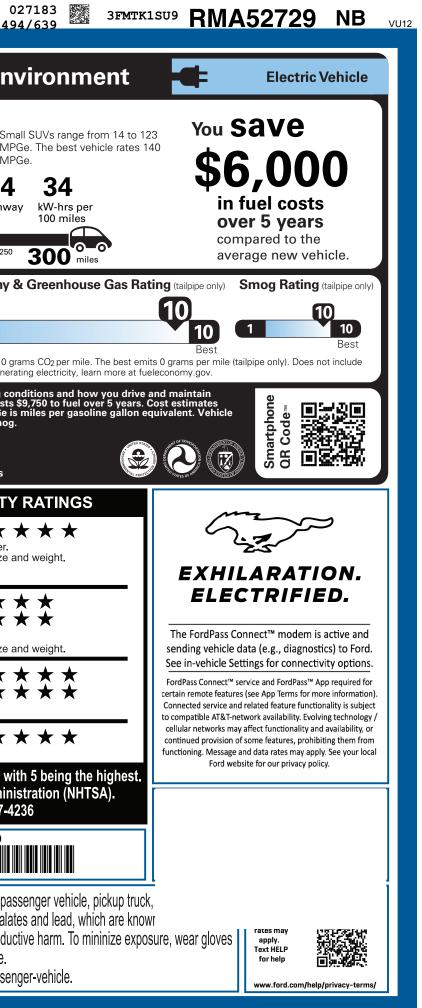

UTC
 U
 W
 NE

 CERT CERT CERT
 TRD
 RAMP BUMP CAMP BOOK EXFL ROTA

|                                                                                                                                                                                                                                                                                                                                             | CLE DESCRIPTION                                                                                                                                                                                                                                                                                                                                                                                                                                            | ЛАСН-Е                                                                                                                                                                                                                                                           | R                                                                                                                              | ™ <b>A</b> 527                                                                                                                                                                                                                                                                                                                              | 29                                                                                                  | EPA<br>DOT Fuel Econor                                                                                                                                                                                                                                                                                                          | ny and En                                                                                                                                               |
|---------------------------------------------------------------------------------------------------------------------------------------------------------------------------------------------------------------------------------------------------------------------------------------------------------------------------------------------|------------------------------------------------------------------------------------------------------------------------------------------------------------------------------------------------------------------------------------------------------------------------------------------------------------------------------------------------------------------------------------------------------------------------------------------------------------|------------------------------------------------------------------------------------------------------------------------------------------------------------------------------------------------------------------------------------------------------------------|--------------------------------------------------------------------------------------------------------------------------------|---------------------------------------------------------------------------------------------------------------------------------------------------------------------------------------------------------------------------------------------------------------------------------------------------------------------------------------------|-----------------------------------------------------------------------------------------------------|---------------------------------------------------------------------------------------------------------------------------------------------------------------------------------------------------------------------------------------------------------------------------------------------------------------------------------|---------------------------------------------------------------------------------------------------------------------------------------------------------|
| Find                                                                                                                                                                                                                                                                                                                                        | 2024 SELECT EAWD<br>5-PASSENGER                                                                                                                                                                                                                                                                                                                                                                                                                            |                                                                                                                                                                                                                                                                  | 'ERIOR<br>RAPID RED MET TI                                                                                                     |                                                                                                                                                                                                                                                                                                                                             |                                                                                                     | Fuel Economy                                                                                                                                                                                                                                                                                                                    |                                                                                                                                                         |
| ford.com                                                                                                                                                                                                                                                                                                                                    | 91KWH USABLE EXT NCM BA<br>SINGLE-SPEED TRANSMISSIO                                                                                                                                                                                                                                                                                                                                                                                                        | ATT INTE                                                                                                                                                                                                                                                         | ERIOR<br>BLK ONYX ACTIVE                                                                                                       |                                                                                                                                                                                                                                                                                                                                             |                                                                                                     |                                                                                                                                                                                                                                                                                                                                 | MPGe Sm<br>MF                                                                                                                                           |
| STANDARD EQUIPMENT INCLUDED A                                                                                                                                                                                                                                                                                                               | T NO EXTRA CHARGE                                                                                                                                                                                                                                                                                                                                                                                                                                          |                                                                                                                                                                                                                                                                  |                                                                                                                                |                                                                                                                                                                                                                                                                                                                                             |                                                                                                     |                                                                                                                                                                                                                                                                                                                                 | 103 94                                                                                                                                                  |
| <ul> <li>EXTERIOR</li> <li>ACTIVE GRILLE SHUTTERS</li> <li>E-LATCH - PUSH BUTTON OPEN</li> <li>FRUNK - DRAINABLE</li> <li>HEADLAMPS -WIPER ACTIVATED</li> <li>HEADLAMPS -AUTO LED PROJCTR<br/>W/ SIGNATURE LED LIGHTING</li> <li>REAR SPOILER</li> <li>TAILLAMPS-LED W/SEQUENTIAL<br/>TURN SIGNAL</li> <li>WIPERS - RAIN-SENSING</li> </ul> | INTERIOR<br>• 10.2" DIGITAL INSTR CLSTR<br>• 15.5" TOUCHSCREEN<br>• 1TOUCH UP/DOWN FRT/RR WIN<br>• AUTO-DIM REARVIEW MIRROR<br>• DUAL ILLUM VANITY MIRRORS<br>• DUAL ZONE AUTO CLIMATE CTL<br>• POWER DRIV SEAT - 8-WAY<br>• POWER DRIV SEAT - 8-WAY<br>• POWERPOINTS - 12V<br>• ROTARY GEAR SHIFT DIAL<br>• SCUFF PLATE W/PONY GRAPHIC<br>• SOFT VINYL WRAP-STEERING<br>WHEEL W/MOUNTED CONTROLS<br>• SPLIT FOLD REAR SEAT<br>• TILT/TELESCOPE STR COLUMN | FUNCTIONAL<br>• 11KW AC ONBOARE<br>• 360-DEGREE CAME<br>• DRIVE MODES/ONE<br>• FORDPASS™ CONN<br>HOTSPOT TELEMAT<br>• INTELL ACCESS W/I<br>• J1772 CCS COMBO<br>• PHONE AS A KEY<br>• REGENERATIVE BR/<br>• SYNC®4A<br>• UP TO 150KW DC CI<br>• WIRELESS CHARGIN | D CHARGER<br>RA<br>PEDAL DRV<br>IECT 4GWI-FI<br>ICS MODEM<br>PUSH START<br>CONNECTOR<br>AKING SYS<br>HRG CAPABL<br>NG PAD<br>V | AFETY/SECURITY<br>ADVANCED SECURITY<br>ADVANCETRAC <sup>™</sup><br>ELCTR STABILITY/TRA<br>AIRBAG - DRIVER KNEE<br>AIRBAGS - DUAL STAG<br>AIRBAGS - FRT/REAR S<br>MPACT & SIDE AIR CUI<br>SOS POST-CRASH ALE<br>INDIV TIRE PRESS MON<br>LATCH CHILD SAFETY<br>ARRANTY<br>3YR/36,000 BUMPER / I<br>5YR/60,000 POWERTRA<br>5YR/60,000 ROADSIDE | CTN CTL<br>E<br>E FRONT<br>SIDE<br>RTAIN<br>RT SYS™<br>JIT SYS<br>SYSTEM<br>BUMPER<br>AIN<br>ASSIST | Charge Time: 10 hours<br>Annual fuel COSt<br>\$750                                                                                                                                                                                                                                                                              | city highw<br>rel about<br>150 200 250<br>(240V)<br>Fuel Economy<br>1<br>This vehicle emits 0 g<br>emissions from gener                                 |
|                                                                                                                                                                                                                                                                                                                                             |                                                                                                                                                                                                                                                                                                                                                                                                                                                            |                                                                                                                                                                                                                                                                  | •                                                                                                                              | 8YR/100,000 HV BATT/0                                                                                                                                                                                                                                                                                                                       |                                                                                                     | Actual results will vary for many reaso<br>your vehicle. The average new vehicle<br>are based on 15,000 miles per year at \$<br>emissions are a significant cause of clin                                                                                                                                                       | gets 28 MPG and costs<br>5.15 per kW-hr. MPGe                                                                                                           |
| INCLUDED ON THIS VEHICLE<br>EQUIPMENT GROUP 100A                                                                                                                                                                                                                                                                                            | (MSRP)                                                                                                                                                                                                                                                                                                                                                                                                                                                     |                                                                                                                                                                                                                                                                  | PRICE INFORMAT                                                                                                                 | ION                                                                                                                                                                                                                                                                                                                                         | (MSRP)                                                                                              |                                                                                                                                                                                                                                                                                                                                 |                                                                                                                                                         |
| OPTIONAL EQUIPMENT/OTHER                                                                                                                                                                                                                                                                                                                    |                                                                                                                                                                                                                                                                                                                                                                                                                                                            |                                                                                                                                                                                                                                                                  | BASE PRICE<br>TOTAL OPTIONS/O                                                                                                  |                                                                                                                                                                                                                                                                                                                                             | \$43,495.00<br>5,695.00                                                                             | fueleconomy                                                                                                                                                                                                                                                                                                                     | gov                                                                                                                                                     |
| 2024 MODEL YEAR<br>RAPID RED MET TINTED CC<br>91KWH USABLE EXT NCM BATT<br>.225/55R19 A/S BSW TIRES<br>BLUECRUISE EQUIP: 90DAY TRIAL<br>19" ALUM WHLS W/PNTD POCKETS<br>MOBILE POWER CORD<br>FRONT LICENSE PLATE BRACKET                                                                                                                    | 695.00<br>4,500.00<br>500.00<br>NO CHARGE                                                                                                                                                                                                                                                                                                                                                                                                                  |                                                                                                                                                                                                                                                                  | TOTAL VEHICLE & C<br>DESTINATION & DE                                                                                          |                                                                                                                                                                                                                                                                                                                                             | 49,190.00<br>1,995.00                                                                               | Calculate personalized estimates an<br>GOVERNMENT 5<br>Overall Vehicle Score<br>Based on the combined ratings of fro<br>Should ONLY be compared to other v                                                                                                                                                                      | -STAR SAFET                                                                                                                                             |
|                                                                                                                                                                                                                                                                                                                                             |                                                                                                                                                                                                                                                                                                                                                                                                                                                            |                                                                                                                                                                                                                                                                  | Ford<br>Model (                                                                                                                | Proudly designered in M<br>the Ford Model<br>Vehicle Team.                                                                                                                                                                                                                                                                                  | ed and<br>Iichigan by                                                                               | Frontal<br>CrashDriver<br>PassengeBased on the risk of injury in a fronta<br>Should ONLY be compared to other viaSide<br>CrashFront sea<br>Rear seaBased on the risk of injury in a side in<br>RolloverBased on the risk of rollover in a singStar ratings range from 1 to 5 sta<br>Source: National Highway To<br>www.safercal | al impact.<br>vehicles of similar size i<br>at $\star \star$<br>t $\star \star$<br>mpact.<br>gle-vehicle crash.<br>ars ( $\star \star \star \star$ ), w |
|                                                                                                                                                                                                                                                                                                                                             | RAMP ONE<br>RC6R                                                                                                                                                                                                                                                                                                                                                                                                                                           |                                                                                                                                                                                                                                                                  | TOTAL MS                                                                                                                       |                                                                                                                                                                                                                                                                                                                                             |                                                                                                     |                                                                                                                                                                                                                                                                                                                                 | K1SU9RMA52729                                                                                                                                           |
|                                                                                                                                                                                                                                                                                                                                             | RAMP TWO                                                                                                                                                                                                                                                                                                                                                                                                                                                   | RAIL<br>53-Y800 O/T 2                                                                                                                                                                                                                                            | Ford Credit for you                                                                                                            | her you decide to lease o<br>e, you'll find the choices<br>J. See your dealer for det<br>ford.com/finance.                                                                                                                                                                                                                                  | that are right                                                                                      | WARNING: Operating, servicing vehicle can expose you to chem                                                                                                                                                                                                                                                                    | nicals including phthala                                                                                                                                |
|                                                                                                                                                                                                                                                                                                                                             | State and Local taxes are not i                                                                                                                                                                                                                                                                                                                                                                                                                            | asoline, License, and Title Fees,                                                                                                                                                                                                                                | RM042 N RB 2                                                                                                                   | X 450 004312 12 04                                                                                                                                                                                                                                                                                                                          | 1 24                                                                                                | California to cause cancer and birth do<br>or wash your hands frequently when s<br>For more information go to www.P65V                                                                                                                                                                                                          | servicing your vehicle.                                                                                                                                 |
|                                                                                                                                                                                                                                                                                                                                             |                                                                                                                                                                                                                                                                                                                                                                                                                                                            |                                                                                                                                                                                                                                                                  |                                                                                                                                |                                                                                                                                                                                                                                                                                                                                             |                                                                                                     |                                                                                                                                                                                                                                                                                                                                 |                                                                                                                                                         |