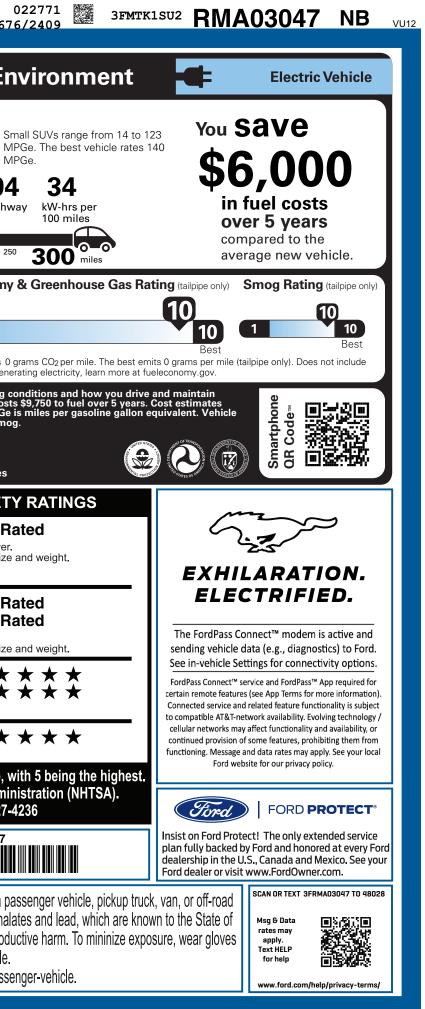

| vicing your vehicle.                                                                                                                                                                                                                                                                                                                                                                                                                                                                                                                                                                                       |