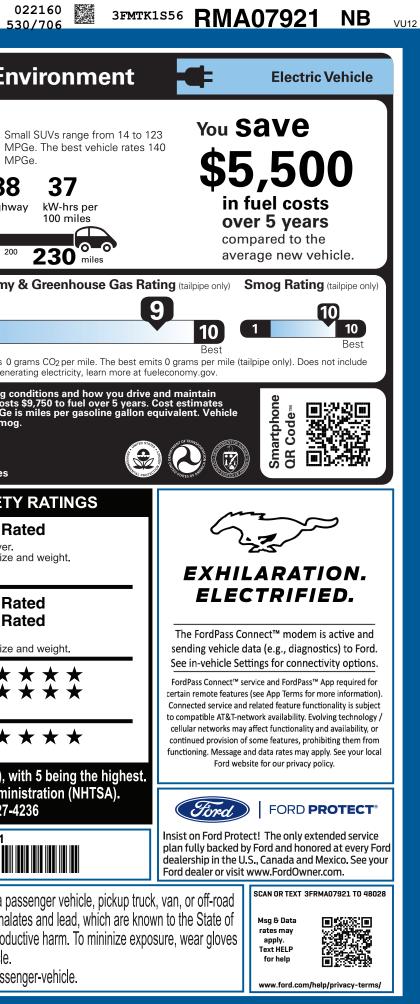

|                                                                                                                                                                                                                                                                                                                                                                                                                                            |                                                                                                                                                                                                                                                                                                             | ACH-E                                                                                                                                                                                                                                                                    | i                                                                                                               | RM <b>A07</b> 9                                                                                                                                                                                                                                                                                                                                           | 921                                                                                                  | EPA<br>DOT Fuel                                                                                         | Econom                                                                         | y and En                                 |
|--------------------------------------------------------------------------------------------------------------------------------------------------------------------------------------------------------------------------------------------------------------------------------------------------------------------------------------------------------------------------------------------------------------------------------------------|-------------------------------------------------------------------------------------------------------------------------------------------------------------------------------------------------------------------------------------------------------------------------------------------------------------|--------------------------------------------------------------------------------------------------------------------------------------------------------------------------------------------------------------------------------------------------------------------------|-----------------------------------------------------------------------------------------------------------------|-----------------------------------------------------------------------------------------------------------------------------------------------------------------------------------------------------------------------------------------------------------------------------------------------------------------------------------------------------------|------------------------------------------------------------------------------------------------------|---------------------------------------------------------------------------------------------------------|--------------------------------------------------------------------------------|------------------------------------------|
|                                                                                                                                                                                                                                                                                                                                                                                                                                            | SELECT EAWD                                                                                                                                                                                                                                                                                                 |                                                                                                                                                                                                                                                                          | RIOR<br>LACIER GRAY M                                                                                           | ET TRI-COAT                                                                                                                                                                                                                                                                                                                                               |                                                                                                      | Fuel Ecor                                                                                               | nomy                                                                           |                                          |
| 72KW                                                                                                                                                                                                                                                                                                                                                                                                                                       | IH USABLE STD LFP BATT<br>LE-SPEED TRANSMISSION                                                                                                                                                                                                                                                             | INTE                                                                                                                                                                                                                                                                     |                                                                                                                 |                                                                                                                                                                                                                                                                                                                                                           |                                                                                                      | <b> </b> ∉ O                                                                                            |                                                                                | MPGe MP                                  |
| STANDARD EQUIPMENT INCLUDED AT NO EXTRA                                                                                                                                                                                                                                                                                                                                                                                                    | CHARGE                                                                                                                                                                                                                                                                                                      |                                                                                                                                                                                                                                                                          |                                                                                                                 |                                                                                                                                                                                                                                                                                                                                                           |                                                                                                      |                                                                                                         |                                                                                | 95 88                                    |
| <ul> <li>E-LATCH - PUSH BUTTON OPEN</li> <li>FRUNK - DRAINABLE</li> <li>HEADLAMPS - WIPER ACTIVATED</li> <li>HEADLAMPS-AUTO LED PROJCTR</li> <li>HEADLAMPS-AUTO LED PROJCTR</li> <li>UAL IL</li> <li>W/ SIGNATURE LED LIGHTING</li> <li>DUAL ZG</li> <li>REAR SPOILER</li> <li>POWER</li> <li>TAILLAMPS-LED W/SEQUENTIAL</li> <li>TURN SIGNAL</li> <li>WIPERS - RAIN-SENSING</li> <li>SCUFF F</li> <li>SOFT VI</li> <li>WHEEL V</li> </ul> | <b>3</b><br>GITAL INSTR CLSTR<br>JUCHSCREEN<br>I UP/DOWN FRT/RR WIN<br>IM REARVIEW MIRROR<br>LUM VANITY MIRRORS<br>DNE AUTO CLIMATE CTL<br>DRIV SEAT - 8-WAY<br>POINTS - 12V<br>Y GEAR SHIFT DIAL<br>PLATE W/PONY GRAPHIC<br>NYL WRAP-STEERING<br>W/MOUNTED CONTROLS<br>DLD REAR SEAT<br>LESCOPE STR COLUMN | EUNCTIONAL<br>• 11KW AC ONBOARD<br>• 360-DEGREE CAMER<br>• DRIVE MODES/ONE F<br>• FORDPASS™ CONNE<br>HOTSPOT TELEMATIC<br>• INTELL ACCESS W/P<br>• J1772 CCS COMBO C<br>• PHONE AS A KEY<br>• REGENERATIVE BRA<br>• SYNC®4A<br>• UP TO 150KW DC CH<br>• WIRELESS CHARGIN | CHARGER<br>A<br>PEDAL DRV<br>CT 4GWI-FI<br>CS MODEM<br>USH START<br>CONNECTOR<br>KING SYS<br>RG CAPABL<br>G PAD | SAFETY/SECURITY<br>ADVANCED SECURITY<br>ADVANCETRAC™<br>ELCTR STABILITY/TRA<br>AIRBAGS - DRIVER KNEI<br>AIRBAGS - DUAL STAG<br>AIRBAGS - FRT/REAR S<br>IMPACT & SIDE AIR CU<br>SOS POST-CRASH ALE<br>INDIV TIRE PRESS MOI<br>LATCH CHILD SAFETY<br>MARRANTY<br>3YR/36,000 BUMPER /<br>5YR/60,000 POWERTR/<br>5YR/60,000 ROADSIDE<br>8YR/100,000 HV BATT/0 | CTN CTL<br>E<br>E FRONT<br>SIDE<br>RTAIN<br>ERT SYS™<br>NIT SYS<br>SYSTEM<br>BUMPER<br>AIN<br>ASSIST | 0 40                                                                                                    | nge<br>eled, vehicle can travel at<br>80 120<br>ne: 7.5 hours (2<br>COST<br>50 | city highwa                              |
| INCLUDED ON THIS VEHICLE (MSRI                                                                                                                                                                                                                                                                                                                                                                                                             | P)                                                                                                                                                                                                                                                                                                          |                                                                                                                                                                                                                                                                          |                                                                                                                 |                                                                                                                                                                                                                                                                                                                                                           | (MSRP)                                                                                               | are based on 15,000 m<br>emissions are a signifi                                                        | iles per year at \$.15<br>cant cause of climat                                 | per kW-hr. MPGe is<br>te change and smog |
| EQUIPMENT GROUP 100A                                                                                                                                                                                                                                                                                                                                                                                                                       |                                                                                                                                                                                                                                                                                                             |                                                                                                                                                                                                                                                                          | PRICE INFORMA<br>BASE PRICE                                                                                     | TION                                                                                                                                                                                                                                                                                                                                                      | \$46,495.00                                                                                          | fueleco                                                                                                 | nomva                                                                          | ον                                       |
| 2024 MODEL YEAR         GLACIER GRAY MET TRI-COAT       995.00         TOTAL VEHICLE & OPTIONS/OTHER       47,490.00                                                                                                                                                                                                                                                                                                                       |                                                                                                                                                                                                                                                                                                             |                                                                                                                                                                                                                                                                          |                                                                                                                 |                                                                                                                                                                                                                                                                                                                                                           | 995.00<br>47,490.00<br>1,895.00                                                                      | Calculate personalized estimates and compare vehicles                                                   |                                                                                |                                          |
|                                                                                                                                                                                                                                                                                                                                                                                                                                            |                                                                                                                                                                                                                                                                                                             |                                                                                                                                                                                                                                                                          |                                                                                                                 |                                                                                                                                                                                                                                                                                                                                                           | ζ.                                                                                                   | Frontal<br>Crash<br>Based on the risk of<br>Should ONLY be cor<br>Side<br>Crash<br>Based on the risk of | Front seat<br>Rear seat                                                        | * *<br>* *                               |
| 112                                                                                                                                                                                                                                                                                                                                                                                                                                        |                                                                                                                                                                                                                                                                                                             |                                                                                                                                                                                                                                                                          |                                                                                                                 |                                                                                                                                                                                                                                                                                                                                                           | ~                                                                                                    | Rollover                                                                                                | injury in a side impe                                                          | * * *                                    |
|                                                                                                                                                                                                                                                                                                                                                                                                                                            |                                                                                                                                                                                                                                                                                                             |                                                                                                                                                                                                                                                                          |                                                                                                                 |                                                                                                                                                                                                                                                                                                                                                           |                                                                                                      | Based on the risk of<br>Star ratings range<br>Source: Nation                                            | from 1 to 5 stars<br>nal Highway Traff                                         | vehicle crash.                           |
|                                                                                                                                                                                                                                                                                                                                                                                                                                            | RAMP ONE<br>RA14                                                                                                                                                                                                                                                                                            |                                                                                                                                                                                                                                                                          | TOTAL M                                                                                                         | SRP \$49,38                                                                                                                                                                                                                                                                                                                                               | 85.00                                                                                                |                                                                                                         | 3FMTK1                                                                         | S56RMA07921                              |
|                                                                                                                                                                                                                                                                                                                                                                                                                                            | RAMP TWO                                                                                                                                                                                                                                                                                                    | RAIL<br>-2000 O/T 2                                                                                                                                                                                                                                                      | Ford Credit for y                                                                                               | ther you decide to lease o<br>le, you'll find the choices<br>ou. See your dealer for de<br>rord.com/finance.                                                                                                                                                                                                                                              | that are right                                                                                       | WARNING: Op<br>vehicle can exp                                                                          | erating, servicing an<br>pose you to chemica                                   |                                          |
|                                                                                                                                                                                                                                                                                                                                                                                                                                            | This label is affixed pursuant to the I<br>Information Disclosure Act. Gasolin<br>State and Local taxes are not include<br>options or accessories are not inclu                                                                                                                                             | e, License, and Title Fees,<br>ed.  Dealer installed                                                                                                                                                                                                                     | RB261 N RB 2                                                                                                    | 2X 425 005330 02 26                                                                                                                                                                                                                                                                                                                                       | 6 24                                                                                                 | California to cause ca<br>or wash your hands fu<br>For more information                                 | requently when serv                                                            | vicing your vehicle.                     |