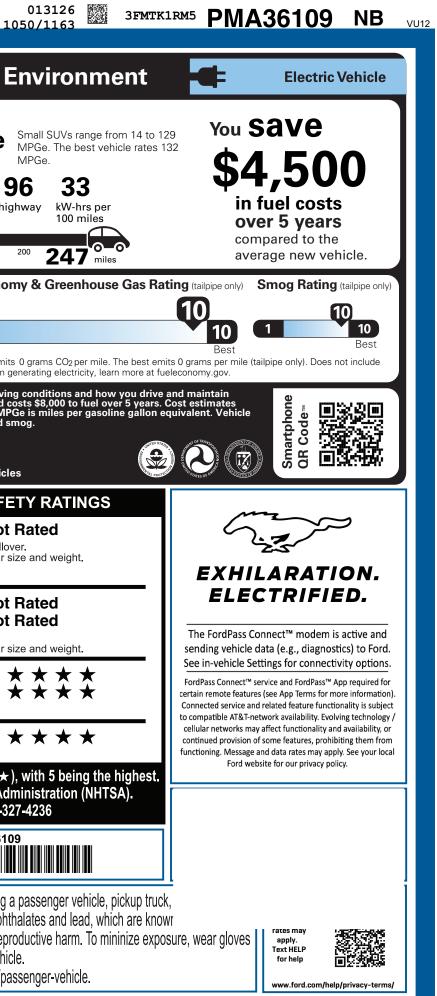

|                                                                                                                                                                                                                                                                                           | - NORMAL, ND, 107514, 10001                                                                                                                                                                                                                                                                                                             |                                                                                                                                                                                                                        |                                                                                                                                                                              |                                                                                             |                                                                                                                                                                                                                                                                                                                                                                                                                                                                                                                                                                                                                                                                                                                                                                                                                                                                                                                                                                                                                                                                                                                                                                                                                                                                                                                                                                                                                                                                                                                                                                                                                                                                                                                                                                                                                                                                                                                                                                                                                                                                                                                                | 1050/                                                                                                           |
|-------------------------------------------------------------------------------------------------------------------------------------------------------------------------------------------------------------------------------------------------------------------------------------------|-----------------------------------------------------------------------------------------------------------------------------------------------------------------------------------------------------------------------------------------------------------------------------------------------------------------------------------------|------------------------------------------------------------------------------------------------------------------------------------------------------------------------------------------------------------------------|------------------------------------------------------------------------------------------------------------------------------------------------------------------------------|---------------------------------------------------------------------------------------------|--------------------------------------------------------------------------------------------------------------------------------------------------------------------------------------------------------------------------------------------------------------------------------------------------------------------------------------------------------------------------------------------------------------------------------------------------------------------------------------------------------------------------------------------------------------------------------------------------------------------------------------------------------------------------------------------------------------------------------------------------------------------------------------------------------------------------------------------------------------------------------------------------------------------------------------------------------------------------------------------------------------------------------------------------------------------------------------------------------------------------------------------------------------------------------------------------------------------------------------------------------------------------------------------------------------------------------------------------------------------------------------------------------------------------------------------------------------------------------------------------------------------------------------------------------------------------------------------------------------------------------------------------------------------------------------------------------------------------------------------------------------------------------------------------------------------------------------------------------------------------------------------------------------------------------------------------------------------------------------------------------------------------------------------------------------------------------------------------------------------------------|-----------------------------------------------------------------------------------------------------------------|
|                                                                                                                                                                                                                                                                                           | HICLE DESCRIPTION<br>MUSTANG N                                                                                                                                                                                                                                                                                                          |                                                                                                                                                                                                                        |                                                                                                                                                                              | 36109                                                                                       | EPA<br>DOT Fuel Economy                                                                                                                                                                                                                                                                                                                                                                                                                                                                                                                                                                                                                                                                                                                                                                                                                                                                                                                                                                                                                                                                                                                                                                                                                                                                                                                                                                                                                                                                                                                                                                                                                                                                                                                                                                                                                                                                                                                                                                                                                                                                                                        | y and Env                                                                                                       |
| Olora                                                                                                                                                                                                                                                                                     | 2023 SELECT RWD<br>5-PASSENGER                                                                                                                                                                                                                                                                                                          |                                                                                                                                                                                                                        | ERIOR<br>SPACE WHITE METALLIC                                                                                                                                                |                                                                                             | Fuel Economy                                                                                                                                                                                                                                                                                                                                                                                                                                                                                                                                                                                                                                                                                                                                                                                                                                                                                                                                                                                                                                                                                                                                                                                                                                                                                                                                                                                                                                                                                                                                                                                                                                                                                                                                                                                                                                                                                                                                                                                                                                                                                                                   |                                                                                                                 |
| ford.com                                                                                                                                                                                                                                                                                  | 70KWH USABLE STD BATTEF<br>SINGLE-SPEED TRANSMISSI                                                                                                                                                                                                                                                                                      |                                                                                                                                                                                                                        | ERIOR<br>BLK ONYX ACTIVEX SEAT                                                                                                                                               | MTRL                                                                                        |                                                                                                                                                                                                                                                                                                                                                                                                                                                                                                                                                                                                                                                                                                                                                                                                                                                                                                                                                                                                                                                                                                                                                                                                                                                                                                                                                                                                                                                                                                                                                                                                                                                                                                                                                                                                                                                                                                                                                                                                                                                                                                                                | MPGe Sma MPG                                                                                                    |
| STANDARD EQUIPMENT INCLUDED                                                                                                                                                                                                                                                               | AT NO EXTRA CHARGE                                                                                                                                                                                                                                                                                                                      |                                                                                                                                                                                                                        |                                                                                                                                                                              |                                                                                             | 17 IU.S                                                                                                                                                                                                                                                                                                                                                                                                                                                                                                                                                                                                                                                                                                                                                                                                                                                                                                                                                                                                                                                                                                                                                                                                                                                                                                                                                                                                                                                                                                                                                                                                                                                                                                                                                                                                                                                                                                                                                                                                                                                                                                                        |                                                                                                                 |
| EXTERIOR<br>• ACTIVE GRILLE SHUTTERS<br>• E-LATCH - PUSH BUTTON OPEN<br>• FRUNK - DRAINABLE<br>• HEADLAMPS - WIPER ACTIVATED<br>• HEADLAMPS-AUTO LED REFLCTR<br>• TAILLAMPS-LED W/SEQUENTIAL<br>TURN SIGNAL<br>• MIRRORS-PWR/HTD/MAN-FLD/<br>LED SIG/PONY PROJECTN LAMP<br>• REAR SPOILER | INTERIOR<br>• 1TOUCH UP/DOWN FRT/RR WIN<br>• AUTO-DIM REARVIEW MIRROR<br>• DUAL ILLUM VANITY MIRRORS<br>• DUAL ZONE AUTO CLIMATE CTL<br>• 10.2" DIGITAL INSTR CLSTR<br>• 15.5" TOUCHSCREEN<br>• POWER DRIV SEAT - 8-WAY<br>• POWER DRIV SEAT - 8-WAY<br>• POWERPOINTS - 12V<br>• ROTARY GEAR SHIFT DIAL<br>• SCUFF PLATE W/PONY GRAPHIC | FUNCTIONAL<br>• 10.5KW AC ONBOAI<br>• UP TO 115KW DC C<br>• J1772 CCS COMBO<br>• REGENERATIVE BR.<br>• DRIVE MODES/ONE<br>• FORDPASS™ CONN<br>HOTSPOT TELEMAT<br>• BLUECRUISE/360C/<br>• SYNC®4A<br>• INTELL ACCESS W/ | HRG CAPABL<br>CONNECTOR<br>AKING SYS<br>PEDAL DRV<br>IECT 4GWI-FI<br>ICS MODEM<br>AMERA TRIAL<br>CONNECTOR<br>ELCT 8<br>AIRBAGS<br>AMERA TRIAL<br>AMERA TRIAL<br>AMERA TRIAL | ED SECURITY PACK                                                                            | Driving Range<br>When fully fueled, vehicle can travel ab<br>0 40 80 120<br>Charge Time: 8.1 hours (24                                                                                                                                                                                                                                                                                                                                                                                                                                                                                                                                                                                                                                                                                                                                                                                                                                                                                                                                                                                                                                                                                                                                                                                                                                                                                                                                                                                                                                                                                                                                                                                                                                                                                                                                                                                                                                                                                                                                                                                                                         | 160 200                                                                                                         |
| • WIPERS - RAIN-SENSING                                                                                                                                                                                                                                                                   | <ul> <li>SOFT VINYL WRAP-STEERING<br/>WHEEL W/MOUNTED CONTROLS</li> <li>SPLIT FOLD REAR SEAT</li> <li>TILT/TELESCOPE STR COLUMN</li> </ul>                                                                                                                                                                                              | • PHONE AS A KEY<br>• REFRESH95<br>• WIRELESS CHARGI                                                                                                                                                                   | • 5YR/60,00<br>• 5YR/60,00                                                                                                                                                   | <b>Y</b><br>00 BUMPER / BUMPER<br>00 POWERTRAIN<br>00 ROADSIDE ASSIST<br>000 HV BATT/COMPON |                                                                                                                                                                                                                                                                                                                                                                                                                                                                                                                                                                                                                                                                                                                                                                                                                                                                                                                                                                                                                                                                                                                                                                                                                                                                                                                                                                                                                                                                                                                                                                                                                                                                                                                                                                                                                                                                                                                                                                                                                                                                                                                                | This vehicle emits 0 gra<br>emissions from generat                                                              |
|                                                                                                                                                                                                                                                                                           | (MSRP)                                                                                                                                                                                                                                                                                                                                  |                                                                                                                                                                                                                        |                                                                                                                                                                              | (MSRP)                                                                                      |                                                                                                                                                                                                                                                                                                                                                                                                                                                                                                                                                                                                                                                                                                                                                                                                                                                                                                                                                                                                                                                                                                                                                                                                                                                                                                                                                                                                                                                                                                                                                                                                                                                                                                                                                                                                                                                                                                                                                                                                                                                                                                                                |                                                                                                                 |
| EQUIPMENT GROUP 100A                                                                                                                                                                                                                                                                      |                                                                                                                                                                                                                                                                                                                                         |                                                                                                                                                                                                                        | PRICE INFORMATION<br>BASE PRICE<br>TOTAL OPTIONS/OTHER                                                                                                                       | \$45,995.00                                                                                 | fueleconomy.go                                                                                                                                                                                                                                                                                                                                                                                                                                                                                                                                                                                                                                                                                                                                                                                                                                                                                                                                                                                                                                                                                                                                                                                                                                                                                                                                                                                                                                                                                                                                                                                                                                                                                                                                                                                                                                                                                                                                                                                                                                                                                                                 |                                                                                                                 |
| OPTIONAL EQUIPMENT/OTHER<br>4014-815P01/01/22 DX568Y<br>.18" GRAY PNTD ALUM WHEELS<br>.225/60R18 A/S BSW TIRES<br>FRONT LICENSE PLATE BRACKET                                                                                                                                             | NO CHARGE                                                                                                                                                                                                                                                                                                                               |                                                                                                                                                                                                                        | TOTAL VEHICLE & OPTIONS/OTHER 45,995.00<br>DESTINATION & DELIVERY 1,300.00                                                                                                   |                                                                                             | Calculate personalized estimates and construction of the compared to other vehicle Score Based on the combined ratings of frontal Should ONLY be compared to other vehicle Score other vehicles and the compared to other vehicles of the second score other vehicles | TAR SAFETY Not Rat                                                                                              |
|                                                                                                                                                                                                                                                                                           |                                                                                                                                                                                                                                                                                                                                         |                                                                                                                                                                                                                        |                                                                                                                                                                              |                                                                                             | Frontal<br>CrashDriver<br>PassengerBased on the risk of injury in a frontal imp<br>Should ONLY be compared to other vehicSide<br>CrashFront seat<br>Rear seat                                                                                                                                                                                                                                                                                                                                                                                                                                                                                                                                                                                                                                                                                                                                                                                                                                                                                                                                                                                                                                                                                                                                                                                                                                                                                                                                                                                                                                                                                                                                                                                                                                                                                                                                                                                                                                                                                                                                                                  | * * * * * *                                                                                                     |
| 333                                                                                                                                                                                                                                                                                       |                                                                                                                                                                                                                                                                                                                                         |                                                                                                                                                                                                                        |                                                                                                                                                                              |                                                                                             | Based on the risk of injury in a side impar<br><b>Rollover</b><br>Based on the risk of rollover in a single-v<br>Star ratings range from 1 to 5 stars<br>Source: National Highway Traffi<br>www.safercar.go                                                                                                                                                                                                                                                                                                                                                                                                                                                                                                                                                                                                                                                                                                                                                                                                                                                                                                                                                                                                                                                                                                                                                                                                                                                                                                                                                                                                                                                                                                                                                                                                                                                                                                                                                                                                                                                                                                                    | $\begin{array}{c} \star \star ,\\  \text{ehicle crash.}\\ (\star \star \star \star), \text{ with } \end{array}$ |
|                                                                                                                                                                                                                                                                                           | RAMP ONE<br>CH27                                                                                                                                                                                                                                                                                                                        | CONVOY                                                                                                                                                                                                                 | TOTAL MSRP                                                                                                                                                                   | \$47,295.00                                                                                 |                                                                                                                                                                                                                                                                                                                                                                                                                                                                                                                                                                                                                                                                                                                                                                                                                                                                                                                                                                                                                                                                                                                                                                                                                                                                                                                                                                                                                                                                                                                                                                                                                                                                                                                                                                                                                                                                                                                                                                                                                                                                                                                                | RM5PMA36109                                                                                                     |
|                                                                                                                                                                                                                                                                                           | RAMP TWO                                                                                                                                                                                                                                                                                                                                | 71-M251 O/T 5C                                                                                                                                                                                                         | Ford Credit for you. See you<br>www.ford.com/                                                                                                                                | nd the choices that are right                                                               | WARNING: Operating, servicing an vehicle can expose you to chemical California to cause cancer and birth defect                                                                                                                                                                                                                                                                                                                                                                                                                                                                                                                                                                                                                                                                                                                                                                                                                                                                                                                                                                                                                                                                                                                                                                                                                                                                                                                                                                                                                                                                                                                                                                                                                                                                                                                                                                                                                                                                                                                                                                                                                | d maintaining a pass<br>is including phthalate                                                                  |
| This label is affixed pursuant to the Federal Automobile<br>Information Disclosure Act. Gasoline, License, and Title Fees,<br>State and Local taxes are not included. Dealer installed<br>options or accessories are not included unless listed above.                                    |                                                                                                                                                                                                                                                                                                                                         |                                                                                                                                                                                                                        | SPECIAL<br>PD061 N RB 2X 315 0                                                                                                                                               |                                                                                             | or wash your hands frequently when servi<br>For more information go to www.P65Warr                                                                                                                                                                                                                                                                                                                                                                                                                                                                                                                                                                                                                                                                                                                                                                                                                                                                                                                                                                                                                                                                                                                                                                                                                                                                                                                                                                                                                                                                                                                                                                                                                                                                                                                                                                                                                                                                                                                                                                                                                                             | icing your vehicle.                                                                                             |
|                                                                                                                                                                                                                                                                                           |                                                                                                                                                                                                                                                                                                                                         |                                                                                                                                                                                                                        |                                                                                                                                                                              |                                                                                             |                                                                                                                                                                                                                                                                                                                                                                                                                                                                                                                                                                                                                                                                                                                                                                                                                                                                                                                                                                                                                                                                                                                                                                                                                                                                                                                                                                                                                                                                                                                                                                                                                                                                                                                                                                                                                                                                                                                                                                                                                                                                                                                                |                                                                                                                 |