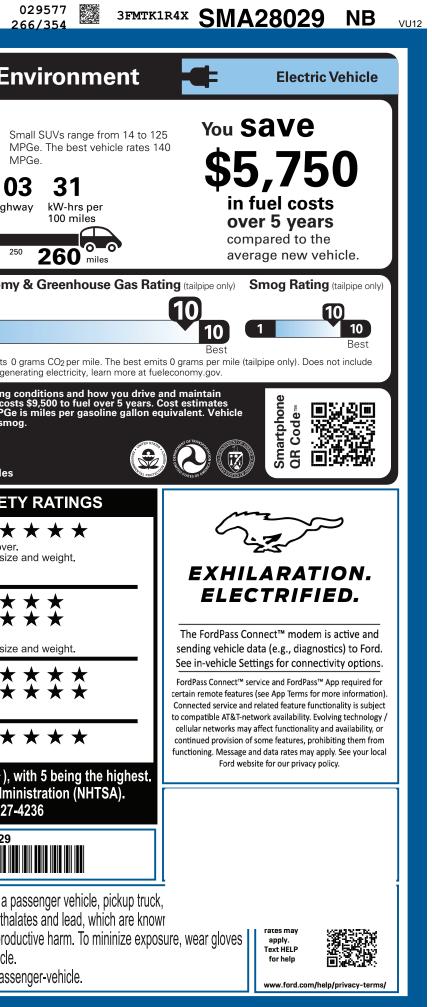

|                                                                                                                                                                                                                                                                                                                                                                  | DESCRIPTION                                                                                                                                                                                                                                                                                                                                                                                                                    |                                                                                                                                                                                                                                                                                                                                                     | CM                                                                                                                                                                                                                                                                                  | 1000                                                                                                                                                                                                                                                                                                                                      |                                                                   |                                                 |                                                                                                                              |                                                                                                                                                                                                                                                                                                                                                                                                                                                                                                                                                                                                                                                                                                                                                                                                                                                                                                                                                                                                                                                                                                                                                                                                                                                                                                                                                                                                                                                                                                                                                                                                                                                                                                                                                                                                                                                                                                                                                                                                                                                                                                                               |
|------------------------------------------------------------------------------------------------------------------------------------------------------------------------------------------------------------------------------------------------------------------------------------------------------------------------------------------------------------------|--------------------------------------------------------------------------------------------------------------------------------------------------------------------------------------------------------------------------------------------------------------------------------------------------------------------------------------------------------------------------------------------------------------------------------|-----------------------------------------------------------------------------------------------------------------------------------------------------------------------------------------------------------------------------------------------------------------------------------------------------------------------------------------------------|-------------------------------------------------------------------------------------------------------------------------------------------------------------------------------------------------------------------------------------------------------------------------------------|-------------------------------------------------------------------------------------------------------------------------------------------------------------------------------------------------------------------------------------------------------------------------------------------------------------------------------------------|-------------------------------------------------------------------|-------------------------------------------------|------------------------------------------------------------------------------------------------------------------------------|-------------------------------------------------------------------------------------------------------------------------------------------------------------------------------------------------------------------------------------------------------------------------------------------------------------------------------------------------------------------------------------------------------------------------------------------------------------------------------------------------------------------------------------------------------------------------------------------------------------------------------------------------------------------------------------------------------------------------------------------------------------------------------------------------------------------------------------------------------------------------------------------------------------------------------------------------------------------------------------------------------------------------------------------------------------------------------------------------------------------------------------------------------------------------------------------------------------------------------------------------------------------------------------------------------------------------------------------------------------------------------------------------------------------------------------------------------------------------------------------------------------------------------------------------------------------------------------------------------------------------------------------------------------------------------------------------------------------------------------------------------------------------------------------------------------------------------------------------------------------------------------------------------------------------------------------------------------------------------------------------------------------------------------------------------------------------------------------------------------------------------|
| M                                                                                                                                                                                                                                                                                                                                                                | USTANG M                                                                                                                                                                                                                                                                                                                                                                                                                       | ACH-E                                                                                                                                                                                                                                                                                                                                               | SM                                                                                                                                                                                                                                                                                  | A2802                                                                                                                                                                                                                                                                                                                                     | 29                                                                | EPA<br>DOT Fuel                                 | Econom                                                                                                                       | y and Env                                                                                                                                                                                                                                                                                                                                                                                                                                                                                                                                                                                                                                                                                                                                                                                                                                                                                                                                                                                                                                                                                                                                                                                                                                                                                                                                                                                                                                                                                                                                                                                                                                                                                                                                                                                                                                                                                                                                                                                                                                                                                                                     |
| Find                                                                                                                                                                                                                                                                                                                                                             | 2025 SELECT RWD<br>5-PASSENGER                                                                                                                                                                                                                                                                                                                                                                                                 |                                                                                                                                                                                                                                                                                                                                                     | DOW BLACK                                                                                                                                                                                                                                                                           |                                                                                                                                                                                                                                                                                                                                           |                                                                   | Fuel Eco                                        | nomy                                                                                                                         |                                                                                                                                                                                                                                                                                                                                                                                                                                                                                                                                                                                                                                                                                                                                                                                                                                                                                                                                                                                                                                                                                                                                                                                                                                                                                                                                                                                                                                                                                                                                                                                                                                                                                                                                                                                                                                                                                                                                                                                                                                                                                                                               |
| ford.com                                                                                                                                                                                                                                                                                                                                                         | 73KWH USABLE STD LFP BATT<br>SINGLE-SPEED TRANSMISSION                                                                                                                                                                                                                                                                                                                                                                         | INTERIO<br>BLK                                                                                                                                                                                                                                                                                                                                      | OR<br>ONYX ACTIVEX SI                                                                                                                                                                                                                                                               | EAT MTRL                                                                                                                                                                                                                                                                                                                                  |                                                                   | ∉¶ /                                            | Λ7                                                                                                                           | MPGe Sma                                                                                                                                                                                                                                                                                                                                                                                                                                                                                                                                                                                                                                                                                                                                                                                                                                                                                                                                                                                                                                                                                                                                                                                                                                                                                                                                                                                                                                                                                                                                                                                                                                                                                                                                                                                                                                                                                                                                                                                                                                                                                                                      |
| STANDARD EQUIPMENT INCLUDED AT NO                                                                                                                                                                                                                                                                                                                                | EXTRA CHARGE                                                                                                                                                                                                                                                                                                                                                                                                                   |                                                                                                                                                                                                                                                                                                                                                     |                                                                                                                                                                                                                                                                                     |                                                                                                                                                                                                                                                                                                                                           |                                                                   |                                                 | U /                                                                                                                          | 111 103                                                                                                                                                                                                                                                                                                                                                                                                                                                                                                                                                                                                                                                                                                                                                                                                                                                                                                                                                                                                                                                                                                                                                                                                                                                                                                                                                                                                                                                                                                                                                                                                                                                                                                                                                                                                                                                                                                                                                                                                                                                                                                                       |
| <ul> <li>ACTIVE GRILLE SHUTTERS</li> <li>E-LATCH - PUSH BUTTON OPEN</li> <li>FRONT RECOVERY HOOK</li> <li>FRUNK - DRAINABLE</li> <li>HEADLAMPS - WIPER ACTIVATED</li> <li>HEADLAMPS-AUTO LED PROJCTR</li> <li>W/ SIGNATURE LED LIGHTING</li> <li>REAR SPOILER</li> <li>TAILLAMPS-LED W/SEQUENTIAL</li> <li>TURN SIGNAL</li> <li>WIPERS - RAIN-SENSING</li> </ul> | NTERIOR<br>10.2" DIGITAL INSTR CLSTR<br>15.5" TOUCHSCREEN<br>1TOUCH UP/DOWN FRT/RR WIN<br>AUTO-DIM REARVIEW MIRROR<br>DUAL ILLUM VANITY MIRRORS<br>DUAL ZONE AUTO CLIMATE CTL<br>MONOSTABLE GEAR SHIFTER<br>POWER DRIV SEAT - 8-WAY<br>POWER DRIV SEAT - 8-WAY<br>POWERPOINTS - 12V<br>SCUFF PLATE W/PONY GRAPHIC<br>SOFT VINYL WRAP-STEERING<br>WHEEL W/MOUNTED CONTROLS<br>SPLIT FOLD REAR SEAT<br>TILT/TELESCOPE STR COLUMN | EUNCTIONAL<br>• 11KW AC ONBOARD CH<br>• 360-DEGREE CAMERA<br>• DRIVE MODES/ONE PEL<br>• FORD CO-PILOT360™AA<br>• FORDPASS™ CONNECT<br>• INTELL ACCESS W/PUS<br>• J1772 CCS COMBO CON<br>• PHONE AS A KEY<br>• REGENERATIVE BRAKIN<br>• SIRIUSXM® W/360L- NA<br>• SYNC®4A<br>• UP TO 150KW DC CHRG<br>• VAPOR INJECTION HEA<br>• WIRELESS CHARGING F | IARGER     • ADV       • ADV     • ADV       • DAL DRV     • ELC       CTIVE2.0     • AIRE       T     • AIRE       SH START     • AIRE       NNECTOR     IMPA       • SOS     • SOS       NG SYS     • INDI       • AK&HI     • LATO       • CAPABL     WARF       • PAD     • SYR | TY/SECURITY<br>ANCED SECURITY PA<br>ANCETRAC™<br>TR STABILITY/TRACTM<br>BAG - DRIVER KNEE<br>BAGS - DUAL STAGE F<br>BAGS - FRT/REAR SIDI<br>ACT & SIDE AIR CURT/<br>S POST-CRASH ALERT<br>V TIRE PRESS MONIT<br>CH CHILD SAFETY SYS<br>RANTY<br>/36,000 BUMPER / BUI<br>/60,000 POWERTRAIN<br>/60,000 ROADSIDE AS<br>/100,000 HV BATT/COI | N CTL<br>FRONT<br>E<br>AIN<br>SYS™<br>SYS<br>STEM<br>MPER<br>SIST | 0 50                                            | inge<br>reled, vehicle can travel al<br>100 150<br>me: 7.8 hours (2<br>COST<br>50                                            | city highwa                                                                                                                                                                                                                                                                                                                                                                                                                                                                                                                                                                                                                                                                                                                                                                                                                                                                                                                                                                                                                                                                                                                                                                                                                                                                                                                                                                                                                                                                                                                                                                                                                                                                                                                                                                                                                                                                                                                                                                                                                                                                                                                   |
| INCLUDED ON THIS VEHICLE                                                                                                                                                                                                                                                                                                                                         | (MSRP)                                                                                                                                                                                                                                                                                                                                                                                                                         |                                                                                                                                                                                                                                                                                                                                                     |                                                                                                                                                                                                                                                                                     |                                                                                                                                                                                                                                                                                                                                           | (MSRP)                                                            | are based on 15,000 r<br>emissions are a signif | niles per year at \$.16<br>ficant cause of climat                                                                            | per kW-hr. MPGe is te change and smog.                                                                                                                                                                                                                                                                                                                                                                                                                                                                                                                                                                                                                                                                                                                                                                                                                                                                                                                                                                                                                                                                                                                                                                                                                                                                                                                                                                                                                                                                                                                                                                                                                                                                                                                                                                                                                                                                                                                                                                                                                                                                                        |
| EQUIPMENT GROUP 100A<br>OPTIONAL EQUIPMENT/OTHER                                                                                                                                                                                                                                                                                                                 |                                                                                                                                                                                                                                                                                                                                                                                                                                | B                                                                                                                                                                                                                                                                                                                                                   | PRICE INFORMATION<br>BASE PRICE<br>TOTAL OPTIONS/OTHER                                                                                                                                                                                                                              |                                                                                                                                                                                                                                                                                                                                           | \$37,995.00<br>600.00                                             | fueleco                                         |                                                                                                                              |                                                                                                                                                                                                                                                                                                                                                                                                                                                                                                                                                                                                                                                                                                                                                                                                                                                                                                                                                                                                                                                                                                                                                                                                                                                                                                                                                                                                                                                                                                                                                                                                                                                                                                                                                                                                                                                                                                                                                                                                                                                                                                                               |
| 225/55R19 A/S TIRE<br>19" ALUM WHLS W/PNTD POCKETS<br>BLUECRUISE EQUIP:90 DAY TRIAL<br>CONNECT PKG: 1 YEAR INCL<br>MBLE PWR CORD & FST CHRG ADPTR<br>FRONT LICENSE PLATE BRACKET NC                                                                                                                                                                              | 600.00<br>D CHARGE                                                                                                                                                                                                                                                                                                                                                                                                             |                                                                                                                                                                                                                                                                                                                                                     | OTAL VEHICLE & OPTIO<br>DESTINATION & DELIVE                                                                                                                                                                                                                                        |                                                                                                                                                                                                                                                                                                                                           | 38,595.00<br>1,995.00                                             | Overall Vehi<br>Based on the comb               | RNMENT 5-S<br>cle Score<br>ined ratings of fronta                                                                            | TAR SAFETY                                                                                                                                                                                                                                                                                                                                                                                                                                                                                                                                                                                                                                                                                                                                                                                                                                                                                                                                                                                                                                                                                                                                                                                                                                                                                                                                                                                                                                                                                                                                                                                                                                                                                                                                                                                                                                                                                                                                                                                                                                                                                                                    |
|                                                                                                                                                                                                                                                                                                                                                                  |                                                                                                                                                                                                                                                                                                                                                                                                                                |                                                                                                                                                                                                                                                                                                                                                     |                                                                                                                                                                                                                                                                                     |                                                                                                                                                                                                                                                                                                                                           |                                                                   | Side<br>Crash                                   | Driver<br>Passenger<br>f injury in a frontal im<br>mpared to other veh<br>Front seat<br>Rear seat<br>f injury in a side impa | the sector of similar size and the sector of size and the sector |
| 333                                                                                                                                                                                                                                                                                                                                                              |                                                                                                                                                                                                                                                                                                                                                                                                                                | (                                                                                                                                                                                                                                                                                                                                                   | <i>Ford</i><br>Model e™                                                                                                                                                                                                                                                             | Proudly designed<br>engineered in Mic                                                                                                                                                                                                                                                                                                     | higan by                                                          | Star ratings range                              | onal Highway Traf                                                                                                            |                                                                                                                                                                                                                                                                                                                                                                                                                                                                                                                                                                                                                                                                                                                                                                                                                                                                                                                                                                                                                                                                                                                                                                                                                                                                                                                                                                                                                                                                                                                                                                                                                                                                                                                                                                                                                                                                                                                                                                                                                                                                                                                               |
|                                                                                                                                                                                                                                                                                                                                                                  | RAMP ONE<br>RH27                                                                                                                                                                                                                                                                                                                                                                                                               | RAIL                                                                                                                                                                                                                                                                                                                                                | TOTAL MSRI                                                                                                                                                                                                                                                                          | ou decide to lease or fir                                                                                                                                                                                                                                                                                                                 | nance your                                                        |                                                 | 3FMTK1                                                                                                                       | R4XSMA28029                                                                                                                                                                                                                                                                                                                                                                                                                                                                                                                                                                                                                                                                                                                                                                                                                                                                                                                                                                                                                                                                                                                                                                                                                                                                                                                                                                                                                                                                                                                                                                                                                                                                                                                                                                                                                                                                                                                                                                                                                                                                                                                   |
|                                                                                                                                                                                                                                                                                                                                                                  | ITEM #:<br>7                                                                                                                                                                                                                                                                                                                                                                                                                   | 1-7542 O/T 2 Fe                                                                                                                                                                                                                                                                                                                                     | ord Credit for you. Se                                                                                                                                                                                                                                                              | u'll find the choices tha<br>e your dealer for detail<br>.com/finance.                                                                                                                                                                                                                                                                    | at are right<br>s or visit                                        | vehicle can ex                                  | pose you to chemica                                                                                                          | nd maintaining a pass<br>als including phthalate<br>cts or other reproduct                                                                                                                                                                                                                                                                                                                                                                                                                                                                                                                                                                                                                                                                                                                                                                                                                                                                                                                                                                                                                                                                                                                                                                                                                                                                                                                                                                                                                                                                                                                                                                                                                                                                                                                                                                                                                                                                                                                                                                                                                                                    |
|                                                                                                                                                                                                                                                                                                                                                                  | This label is affixed pursuant to the<br>Information Disclosure Act. Gasoli<br>State and Local taxes are not includ<br>options or accessories are not incl                                                                                                                                                                                                                                                                     | ne, License, and Title Fees,<br>ded. Dealer installed                                                                                                                                                                                                                                                                                               | SE051 N RB 2X 5                                                                                                                                                                                                                                                                     | 40 006412 05 05 25                                                                                                                                                                                                                                                                                                                        | 5                                                                 | or wash your hands<br>For more information      | frequently when serv                                                                                                         | vicing your vehicle.                                                                                                                                                                                                                                                                                                                                                                                                                                                                                                                                                                                                                                                                                                                                                                                                                                                                                                                                                                                                                                                                                                                                                                                                                                                                                                                                                                                                                                                                                                                                                                                                                                                                                                                                                                                                                                                                                                                                                                                                                                                                                                          |