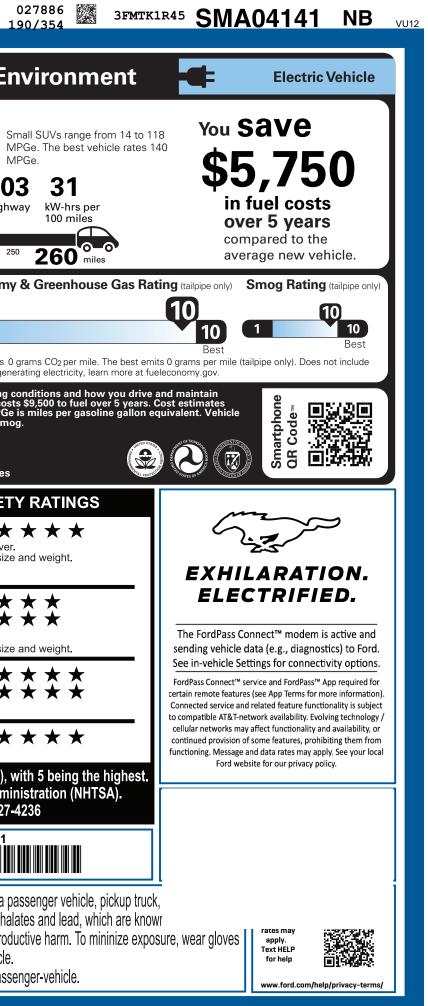

| Ford.com                                                                                                                                                                                                                                                                                                                                                                        | CLE DESCRIPTION<br><b>MUSTANG N</b><br>2025 SELECT RWD<br>5-PASSENGER<br>73KWH USABLE STD LFP BA<br>SINGLE-SPEED TRANSMISSIO                                                                                                                                                                                                                                                                                                                                                    | EXT<br>S<br>TT INTI                                                                                                                                                                                                                                                                                             | SM<br>FERIOR<br>SHADOW BLACK<br>ERIOR<br>BLK ONYX ACTIVEX S                                                                                                                                                     | <b>A04141</b>                                                                                                                                                                                                                                                                                                                                                                                                    | EPA<br>DOT Fuel Economy and En<br>Fuel Economy<br>Fuel Economy<br>Fuel Economy                                                                                                                                                                                                                                                                                                                                                                                                                                                                                                                                                                                                                                                                                                                                                                                                                                                                                                                                                                                                                                                                                                                                                                                                                                                                                                                                                                                                                                                                                                                                                                                                                                                                                                                                                                                                                                                                                                                                                                                                                                                                   |
|---------------------------------------------------------------------------------------------------------------------------------------------------------------------------------------------------------------------------------------------------------------------------------------------------------------------------------------------------------------------------------|---------------------------------------------------------------------------------------------------------------------------------------------------------------------------------------------------------------------------------------------------------------------------------------------------------------------------------------------------------------------------------------------------------------------------------------------------------------------------------|-----------------------------------------------------------------------------------------------------------------------------------------------------------------------------------------------------------------------------------------------------------------------------------------------------------------|-----------------------------------------------------------------------------------------------------------------------------------------------------------------------------------------------------------------|------------------------------------------------------------------------------------------------------------------------------------------------------------------------------------------------------------------------------------------------------------------------------------------------------------------------------------------------------------------------------------------------------------------|--------------------------------------------------------------------------------------------------------------------------------------------------------------------------------------------------------------------------------------------------------------------------------------------------------------------------------------------------------------------------------------------------------------------------------------------------------------------------------------------------------------------------------------------------------------------------------------------------------------------------------------------------------------------------------------------------------------------------------------------------------------------------------------------------------------------------------------------------------------------------------------------------------------------------------------------------------------------------------------------------------------------------------------------------------------------------------------------------------------------------------------------------------------------------------------------------------------------------------------------------------------------------------------------------------------------------------------------------------------------------------------------------------------------------------------------------------------------------------------------------------------------------------------------------------------------------------------------------------------------------------------------------------------------------------------------------------------------------------------------------------------------------------------------------------------------------------------------------------------------------------------------------------------------------------------------------------------------------------------------------------------------------------------------------------------------------------------------------------------------------------------------------|
| STANDARD EQUIPMENT INCLUDED A<br>EXTERIOR<br>• ACTIVE GRILLE SHUTTERS<br>• E-LATCH - PUSH BUTTON OPEN<br>• FRONT RECOVERY HOOK<br>• FRUNK - DRAINABLE<br>• HEADLAMPS -WIPER ACTIVATED<br>• HEADLAMPS -WIPER ACTIVATED<br>• HEADLAMPS -AUTO LED PROJCTR<br>W/ SIGNATURE LED LIGHTING<br>• REAR SPOILER<br>• TAILLAMPS-LED W/SEQUENTIAL<br>TURN SIGNAL<br>• WIPERS - RAIN-SENSING | IND EXTRA CHARGE<br>INTERIOR<br>• 10.2" DIGITAL INSTR CLSTR<br>• 15.5" TOUCHSCREEN<br>• 1TOUCH UP/DOWN FRT/RR WIN<br>• AUTO-DIM REARVIEW MIRROR<br>• DUAL ILLUM VANITY MIRRORS<br>• DUAL ZONE AUTO CLIMATE CTL<br>• MONOSTABLE GEAR SHIFTER<br>• POWER DRIV SEAT - 8-WAY<br>• POWER DRIV SEAT - 8-WAY<br>• POWERPOINTS - 12V<br>• SCUFF PLATE W/PONY GRAPHIC<br>• SOFT VINYL WRAP-STEERING<br>WHEEL W/MOUNTED CONTROLS<br>• SPLIT FOLD REAR SEAT<br>• TILT/TELESCOPE STR COLUMN | EUNCTIONAL<br>• 11KW AC ONBOARE<br>• 360-DEGREE CAME<br>• DRIVE MODES/ONE<br>• FORD CO-PILOT360<br>• FORDPASS™ CONN<br>• INTELL ACCESS W//<br>• J1772 CCS COMBO<br>• PHONE AS A KEY<br>• REGENERATIVE BR/<br>• SIRIUSXM® W/360L<br>• SYNC®4A<br>• UP TO 150KW DC C<br>• VAPOR INJECTION I<br>• WIRELESS CHARGIN | D CHARGER • ADN   RA • ADN   RA • ADN   PEDAL DRV • ELC   DTMACTIVE2.0 • AIR   NECT • AIR   PUSH START • AIR   CONNECTOR IMP   • SOS • IND   - NA AK&HI • LAT   HRG CAPABL WAR   HEAT PUMP • 3YF   NG PAD • 5YF | ETY/SECURITY<br>/ANCED SECURITY PACK<br>/ANCETRAC™<br>CTR STABILITY/TRACTN CTL<br>BAG - DRIVER KNEE<br>BAGS - DUAL STAGE FRONT<br>BAGS - DUAL STAGE FRONT<br>BAGS - FRT/REAR SIDE<br>ACT & SIDE AIR CURTAIN<br>S POST-CRASH ALERT SYS™<br>IV TIRE PRESS MONIT SYS<br>'CH CHILD SAFETY SYSTEM<br>RANTY<br>A/36,000 BUMPER / BUMPER<br>A/60,000 POWERTRAIN<br>A/60,000 ROADSIDE ASSIST<br>A/100,000 HV BATT/COMPON | combined city/hwy city highwa<br>combined city/hwy city highwa<br>Driving Range<br><u>When fully fueled, vehicle can travel about</u><br>0 50 100 150 200 250<br>Charge Time: 7.8 hours (240V)<br>Annual fuel COSt<br>\$7550<br>Lange Topological about the second |
| INCLUDED ON THIS VEHICLE<br>EQUIPMENT GROUP 100A<br>OPTIONAL EQUIPMENT/OTHER<br>225/55R19 A/S TIRE<br>19" ALUM WHLS W/PNTD POCKETS<br>COMFORT PACKAGE LITE<br>.HEATED FRONT SEATS<br>.HEATED FRONT SEATS<br>.HEATED STEERING WHEEL<br>.MEMORY DR SEAT/SIDE MIRRORS<br>BLUECRUISE EQUIP:90 DAY TRIAL<br>CONNECT PKG: 1 YEAR INCL                                                 | <b>(MSRP)</b><br>1,500.00                                                                                                                                                                                                                                                                                                                                                                                                                                                       |                                                                                                                                                                                                                                                                                                                 | PRICE INFORMATION<br>BASE PRICE<br>TOTAL OPTIONS/OTHE<br>TOTAL VEHICLE & OPT<br>DESTINATION & DELIVE                                                                                                            | \$36,495.00<br>R 2,100.00<br>IONS/OTHER 38,595.00                                                                                                                                                                                                                                                                                                                                                                | are based on 15,000 miles per year at \$.16 per kW-hr. MPGe t<br>emissions are a significant cause of climate change and smoot<br>fueleconomy.gov<br>Calculate personalized estimates and compare vehicles<br>GOVERNMENT 5-STAR SAFET<br>Overall Vehicle Score $\star \star \star$<br>Based on the combined ratings of frontal, side and rollover.<br>Should ONLY be compared to other vehicles of similar size                                                                                                                                                                                                                                                                                                                                                                                                                                                                                                                                                                                                                                                                                                                                                                                                                                                                                                                                                                                                                                                                                                                                                                                                                                                                                                                                                                                                                                                                                                                                                                                                                                                                                                                                  |
| MBLE PWR CORD & FST CHRG ADPTR<br>FRONT LICENSE PLATE BRACKET                                                                                                                                                                                                                                                                                                                   | 600.00<br>NO CHARGE                                                                                                                                                                                                                                                                                                                                                                                                                                                             |                                                                                                                                                                                                                                                                                                                 | Ford                                                                                                                                                                                                            | Proudly designed and<br>engineered in Michigan by<br>the Ford Model e Electric                                                                                                                                                                                                                                                                                                                                   | Frontal<br>CrashDriver<br>Passenger* *Based on the risk of injury in a frontal impact.<br>Should ONLY be compared to other vehicles of similar size* *Side<br>CrashFront seat<br>Rear seat* *Based on the risk of injury in a side impact.* *Based on the risk of injury in a side impact.* *Based on the risk of injury in a side impact.* *Based on the risk of injury in a side impact.* *Based on the risk of rollover in a single-vehicle crash.* *Star ratings range from 1 to 5 stars (* * * * *), w<br>Source: National Highway Traffic Safety Admin                                                                                                                                                                                                                                                                                                                                                                                                                                                                                                                                                                                                                                                                                                                                                                                                                                                                                                                                                                                                                                                                                                                                                                                                                                                                                                                                                                                                                                                                                                                                                                                     |
|                                                                                                                                                                                                                                                                                                                                                                                 | RAMP ONE<br>RU78<br>RAMP TWO                                                                                                                                                                                                                                                                                                                                                                                                                                                    | <b>RAIL</b><br>#:<br>52-1000 O/T 2                                                                                                                                                                                                                                                                              | Ford Credit for you. So                                                                                                                                                                                         |                                                                                                                                                                                                                                                                                                                                                                                                                  | WARNING: Operating, servicing and maintaining a pa<br>vehicle can expose you to chemicals including phthala                                                                                                                                                                                                                                                                                                                                                                                                                                                                                                                                                                                                                                                                                                                                                                                                                                                                                                                                                                                                                                                                                                                                                                                                                                                                                                                                                                                                                                                                                                                                                                                                                                                                                                                                                                                                                                                                                                                                                                                                                                      |
|                                                                                                                                                                                                                                                                                                                                                                                 | State and Local taxes are not i                                                                                                                                                                                                                                                                                                                                                                                                                                                 | Basoline, License, and Title Fees,                                                                                                                                                                                                                                                                              | SA241 N RB 2X 3                                                                                                                                                                                                 | 520 000131 01 24 25                                                                                                                                                                                                                                                                                                                                                                                              | California to cause cancer and birth defects or other reprodu<br>or wash your hands frequently when servicing your vehicle.<br>For more information go to www.P65Warnings.ca.gov/passe                                                                                                                                                                                                                                                                                                                                                                                                                                                                                                                                                                                                                                                                                                                                                                                                                                                                                                                                                                                                                                                                                                                                                                                                                                                                                                                                                                                                                                                                                                                                                                                                                                                                                                                                                                                                                                                                                                                                                           |