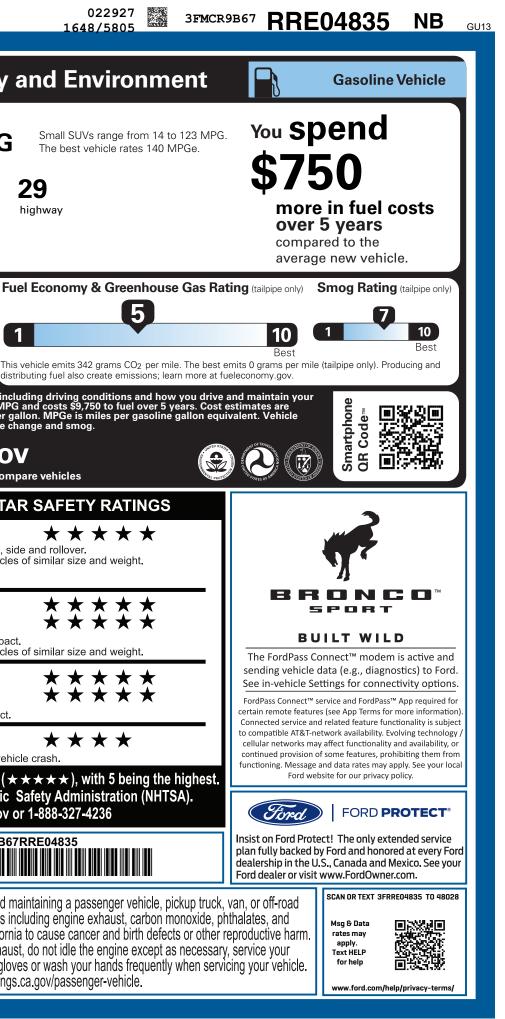

## 6B LABL ADJ A6TXPRCSB10RAMPBUMP HRM-001088 TX 52A 906 3FMCR9B67RRE04835 BRONCO SH COV VEHICLE DESCRIPTION **RR E04835 EPA DOT** Fuel Economy and Environment **BRONCO SPORT 2024 BIG BEND 4X4** EXTERIOR **Fuel Economy** 5-PASSENGER 1.5L ECOBOOST ENGINE SHADOW BLACK INTERIOR **MPG MEDIUM DARK SLATE UNIQUE CL 8-SPD AUTO TRANSMISSION** ford.com STANDARD EQUIPMENT INCLUDED AT NO EXTRA CHARGE 29 EXTERIOR **INTERIOR FUNCTIONAL** SAFETY/SECURITY combined city/hwy city highway ACTIVE GRILLE SHUTTERS • 1-TOUCH DOWN DRIVER WINDOW • AM/FM STEREO W/6 SPEAKERS ADVANCETRAC<sup>™</sup> WITH RSC<sup>®</sup> DOOR HANDLES - BLACK 60/40 SPLIT FOLD REAR SEAT AUTO START STOP TECH • AIRBAG - DRIVER KNEE **3.8** gallons per 100 miles DUAL ILLUM VIS VANITY MIRR • BRAKES, 4-WHEEL DISC/ABS AIRBAGS - DUAL STAGE FRONT • EASY FUEL® CAPLESS FILLER HEADLAMPS - AUTO HIGH BEAM ELECTRONIC AUTO TEMP CTRL • FORD CO-PILOT360™ • AIRBAGS - SAFETY CANOPY® HEADLAMPS-LED FLOOD LIGHT ADJ LIFTGATE FORDPASS<sup>™</sup> CONNECT • FRT-PASS SENSING SYSTEM LIFTGATE W/ LIFTGLASS ILLUMINATED ENTRY SYSTEM REAR VIEW CAMERA INDIV TIRE PRESS MONIT SYS Annual fuel COSt MIRRORS - HTD/POWER GLASS • MANUAL PASS SEAT - 4-WAY • REFRESH95 • LATCH CHILD SAFETY SYSTEM PRV GLS-2ND RW/LIFTGATE • POWERPOINTS - 12V REMOTE KEYLESS ENTRY PERIMETER ALARM REAR INT WIPER/WASH/DFRST RUBBERIZED CARGO FLOOR SIRIUSXM® - SVC N/A AK&HI SECURILOCK® ANTI-THEFT SYS \$2,100 STEERING:TILT/TELESCOPE, SYNC®3 8" SCRN W/APPLINK® ROOF-RACK SIDE RAILS-BLACK SIDE AIRBAGS • TAILLAMPS-LED • TERRAIN MANAGEMENT SYS-5 SOS POST-CRASH ALERT SYS<sup>™</sup> **CRUISE & AUDIO CONTROLS** • USB A AND C WIRING PREP-PACK WARRANTY • 3YR/36,000 BUMPER / BUMPER • 5YR/60,000 POWERTRAIN Actual results will vary for many reasons, including driving conditions and how you drive and maintain your vehicle. The average new vehicle gets 28 MPG and costs \$9,750 to fuel over 5 years. Cost estimates are based on 15,000 miles per year at \$3.60 per gallon. MPGe is miles per gasoline gallon equivalent. Vehicle emissions are a significant cause of climate change and smog. 5YR/60,000 ROADSIDE ASSIST (MSRP) INCLUDED ON THIS VEHICLE (MSRP) **PRICE INFORMATION** fueleconomygov **OPTIONAL EQUIPMENT/OTHER** BASE PRICE \$29,795.00 .EQUIPMENT GROUP 200A TOTAL OPTIONS/OTHER 130.00 .17" CARBON GRAY HIGH GLS WHL Calculate personalized estimates and compare vehicles 225/65 R17 102H A/S BSW TIRES TOTAL VEHICLE & OPTIONS/OTHER 29,925.00 **50 STATE EMISSIONS** NO CHARGE **GOVERNMENT 5-STAR SAFETY RATINGS DESTINATION & DELIVERY** 1.595.00 CARGO MAT 130.00 FRONT LICENSE PLATE BRACKET NO CHARGE **Overall Vehicle Score** Based on the combined ratings of frontal, side and rollover. Should ONLY be compared to other vehicles of similar size and weight. Frontal Driver Crash Passenger Based on the risk of injury in a frontal impact. Should ONLY be compared to other vehicles of similar size and weight. Side Front seat Crash Rear seat Bronco Off-Roadeo is an outdoor and off-road adventure playground. Based on the risk of injury in a side impact Original Bronco Sport owners who Rollover purchase and take delivery can attend this full-day, immersive Based on the risk of rollover in a single-vehicle crash driving experience, valued at \$2,500. Star ratings range from 1 to 5 stars ( $\star \star \star \star \star$ ), with 5 being the highest. Fleet vehicles not eligible. See Source: National Highway Traffic Safety Administration (NHTSA). www.BroncoOffRoadeo.com for