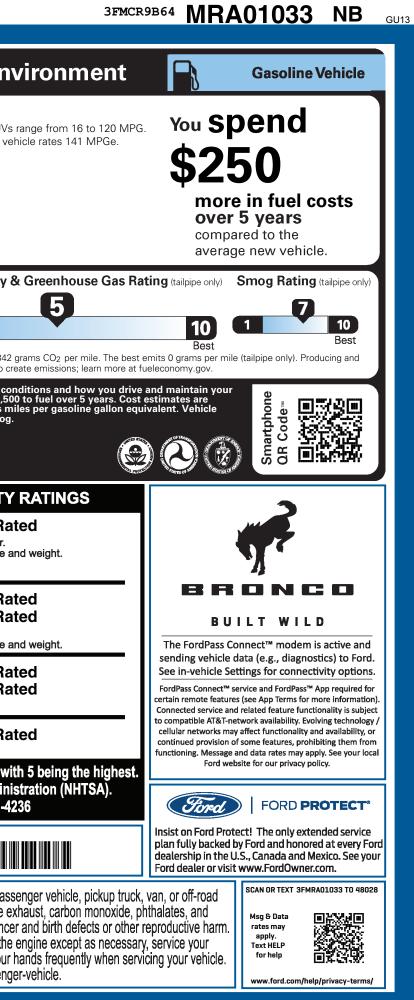

|                                                                                                                                                                               | vehicle can expose your lead, which are known to the To minimize exposure, avoid vehicle in a well-ventilated and the second | g, servicing and maintaining a pass<br>ou to chemicals including engine e<br>s State of California to cause cance<br>I breathing exhaust, do not idle the<br>rea and wear gloves or wash your<br>www.P65Warnings.ca.gov/passeng                                                                                                                                        |