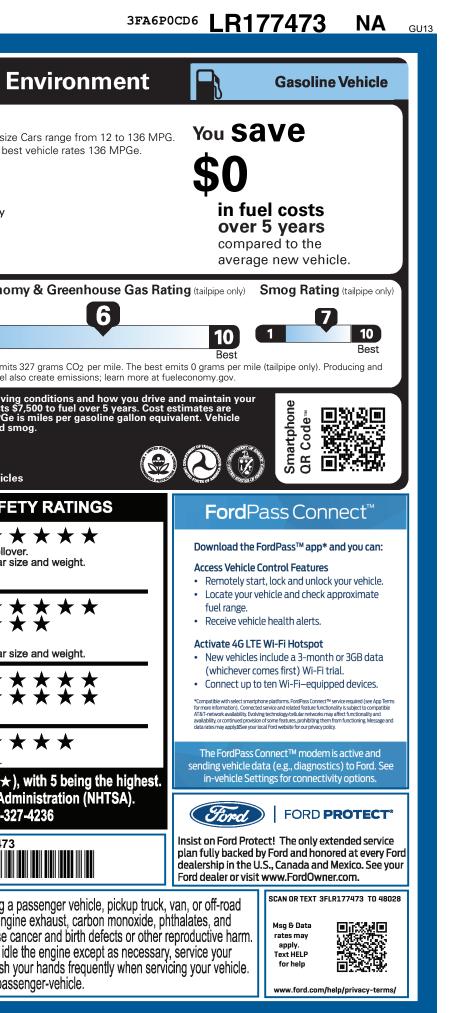

CMC
 U
 R
 FL

 CERT
 CERT
 TRD
 RAMP
 BUMP
 CAMP
 BOOK
 EXFL

| VEHICLE DESCRIPTION                                                                                     |                                                                                                                             |                                                                                                            |                                                                                                                                                                                                                                                                                                                                                                                                                                                     |                                                                                |                                                 |                                                                                                                                                                                                                                                                            |                                                  |                                  |
|---------------------------------------------------------------------------------------------------------|-----------------------------------------------------------------------------------------------------------------------------|------------------------------------------------------------------------------------------------------------|-----------------------------------------------------------------------------------------------------------------------------------------------------------------------------------------------------------------------------------------------------------------------------------------------------------------------------------------------------------------------------------------------------------------------------------------------------|--------------------------------------------------------------------------------|-------------------------------------------------|----------------------------------------------------------------------------------------------------------------------------------------------------------------------------------------------------------------------------------------------------------------------------|--------------------------------------------------|----------------------------------|
|                                                                                                         | SION                                                                                                                        |                                                                                                            |                                                                                                                                                                                                                                                                                                                                                                                                                                                     |                                                                                | 473                                             | EPA<br>DOT Fuel Economy and E                                                                                                                                                                                                                                              |                                                  |                                  |
|                                                                                                         | 020 FUSION SEL FWD<br>-PASSENGER                                                                                            |                                                                                                            | ERIOR<br>MAGNETIC MET                                                                                                                                                                                                                                                                                                                                                                                                                               | ALLIC                                                                          |                                                 | Fuel Economy                                                                                                                                                                                                                                                               |                                                  |                                  |
| GoFurther                                                                                               | .5L ECOBOOST ENGINE<br>S-SPD AUTO TRANSMISSIO                                                                               | INTI                                                                                                       | ERIOR<br>BONY ACTIVEX                                                                                                                                                                                                                                                                                                                                                                                                                               |                                                                                |                                                 |                                                                                                                                                                                                                                                                            | MPG                                              | Midsize<br>The bes               |
| ford.com STANDARD EQUIPMENT INCLUDED AT NO EX                                                           | TRA CHARGE                                                                                                                  |                                                                                                            |                                                                                                                                                                                                                                                                                                                                                                                                                                                     |                                                                                |                                                 |                                                                                                                                                                                                                                                                            | າງ                                               | 24                               |
| EXTERIOR INTERIOR                                                                                       |                                                                                                                             | FUNCTIONAL                                                                                                 |                                                                                                                                                                                                                                                                                                                                                                                                                                                     |                                                                                |                                                 | combined city/hwy                                                                                                                                                                                                                                                          | -                                                | <b>34</b><br>highway             |
| EASY FUEL® CAPLESS FILLER     GLASS - SOLAR-TINTED     HEADLAMP COURTESY DELAY     HEADLAMPS-LED     DU | 40 SPLIT FOLD REAR SEAT<br>TIVEX SEATING MATERIAL<br>TO-DIM REARVIEW MIRROR<br>NTER CONSOLE W/STORAGE<br>AL-ZONE ELECTRONIC | <ul> <li>FORD CO-PILOT360</li> <li>FORDPASS™ CONN<br/>HOTSPOT TELEMAT</li> <li>INTELLIGENT ACCE</li> </ul> | <ul> <li>AUDIO SPEAKERS - 11</li> <li>FORD CO-PILOT360<sup>™</sup></li> <li>FORDPASS<sup>™</sup> CONNECT 4GWI-FI<br/>HOTSPOT TELEMATICS MODEM</li> <li>INTELLIGENT ACCESS W/PUSH<br/>BUTTON START</li> <li>REAR VIEW CAMERA</li> <li>REMOTE START SYSTEM</li> <li>REVERSE SENSING SYSTEM</li> <li>SECURICODE KEYLESS KEYPAD</li> <li>SIRIUSXM® - SVC N/A AK&amp;HI</li> <li>SYNC3® 8" SCRN W/APPLINK®</li> <li>UNIVER GARAGE DOOR OPENER</li> </ul> |                                                                                | SC<br>PASS KNEE<br>STAGE FRONT<br>SEAT<br>IPACT | <b>3.7</b> gallons per                                                                                                                                                                                                                                                     | ·                                                | 5 - 7                            |
| TURN SIG/APPRCH LAMP/MEM• LE• TAIL LAMPS - LEDW/• WIPERS - RAIN-SENSING• PC                             | TO CLIMATE CONTROL<br>ATHER WRAPPED STR WHEEL<br>CRUISE AND AUDIO CONTRO<br>WERPOINTS - 12V (2)                             | • REAR VIEW CAMER<br>• REMOTE START SYS<br>• REVERSE SENSING                                               |                                                                                                                                                                                                                                                                                                                                                                                                                                                     |                                                                                | IR CURTAIN<br>ETY SYSTEM<br>M<br>ITI-THEFT SYS  | Annual fuel <b>CO</b>                                                                                                                                                                                                                                                      | 51                                               | el Econor                        |
| • SE<br>DR<br>• WI                                                                                      | TARY GEAR SHIFT DIAL<br>ATS - HEATED, 10-WAY PWR<br>V & 6-WAY PWR PASS<br>NDOWS-1-TOUCH UP/DOWN<br>ONT/REAR                 | <ul> <li>SIRIUSXM® - SVC N</li> <li>SYNC3® 8" SCRN W</li> </ul>                                            |                                                                                                                                                                                                                                                                                                                                                                                                                                                     |                                                                                | L<br>ER / BUMPER<br>SIDE ASSIST                 | \$1,50                                                                                                                                                                                                                                                                     | This                                             | vehicle emits                    |
| • WI                                                                                                    | NDOWS-GLOBAL OPEN/CLOSE                                                                                                     |                                                                                                            |                                                                                                                                                                                                                                                                                                                                                                                                                                                     | • 5YR/60,000 POWE                                                              | RTRAIN                                          | Actual results will vary for man<br>vehicle. The average new vehi<br>based on 15,000 miles per year                                                                                                                                                                        | ny reasons, inclu<br>cle gets 27 MPG             | uding driving<br>and costs \$    |
| INCLUDED ON THIS VEHICLE                                                                                | MSRP)                                                                                                                       |                                                                                                            |                                                                                                                                                                                                                                                                                                                                                                                                                                                     |                                                                                | (MSRP)                                          | based on 15,000 miles per year<br>emissions are a significant cau                                                                                                                                                                                                          | r at \$2.70 per ga<br>se of climate ch           | allon. MPGe<br>nange and sr      |
| OPTIONAL EQUIPMENT/OTHER                                                                                |                                                                                                                             |                                                                                                            | PRICE INFORMATION<br>BASE PRICE<br>TOTAL OPTIONS/OTHER                                                                                                                                                                                                                                                                                                                                                                                              |                                                                                |                                                 | fueleconoi                                                                                                                                                                                                                                                                 |                                                  |                                  |
| 50 STATE EMISSIONS NO C                                                                                 | HARGE<br>HARGE                                                                                                              |                                                                                                            |                                                                                                                                                                                                                                                                                                                                                                                                                                                     | & OPTIONS/OTHER 45.0                                                           |                                                 | Calculate personalized estin                                                                                                                                                                                                                                               |                                                  |                                  |
| DAYTIME RUNNING LIGHTS                                                                                  | 45.00                                                                                                                       | DESTINATION & DELIVERY                                                                                     |                                                                                                                                                                                                                                                                                                                                                                                                                                                     |                                                                                | 995.00                                          | GOVERNME                                                                                                                                                                                                                                                                   |                                                  | R SAFE                           |
|                                                                                                         |                                                                                                                             |                                                                                                            |                                                                                                                                                                                                                                                                                                                                                                                                                                                     |                                                                                |                                                 | Overall Vehicle So<br>Based on the combined ratin<br>Should ONLY be compared to                                                                                                                                                                                            | as of frontal, sid                               | de and rollov<br>s of similar si |
|                                                                                                         |                                                                                                                             |                                                                                                            |                                                                                                                                                                                                                                                                                                                                                                                                                                                     |                                                                                |                                                 | <b>Frontal</b> Driv<br><b>Crash</b> Pas                                                                                                                                                                                                                                    | er<br>senger                                     | ★ 7<br>★ 7                       |
|                                                                                                         |                                                                                                                             |                                                                                                            |                                                                                                                                                                                                                                                                                                                                                                                                                                                     |                                                                                |                                                 | Based on the risk of injury in Should ONLY be compared t                                                                                                                                                                                                                   | a frontal impact<br>o other vehicles             | t.<br>s of similar si            |
|                                                                                                         |                                                                                                                             |                                                                                                            |                                                                                                                                                                                                                                                                                                                                                                                                                                                     |                                                                                |                                                 | Crash Rea                                                                                                                                                                                                                                                                  | nt seat<br>Ir seat                               | **                               |
|                                                                                                         |                                                                                                                             |                                                                                                            |                                                                                                                                                                                                                                                                                                                                                                                                                                                     |                                                                                |                                                 | Based on the risk of injury in                                                                                                                                                                                                                                             | a side impact.                                   |                                  |
|                                                                                                         |                                                                                                                             |                                                                                                            |                                                                                                                                                                                                                                                                                                                                                                                                                                                     |                                                                                |                                                 | Rollover<br>Based on the risk of rollover                                                                                                                                                                                                                                  | in a single-vehic                                | cle crash.                       |
|                                                                                                         |                                                                                                                             |                                                                                                            |                                                                                                                                                                                                                                                                                                                                                                                                                                                     |                                                                                |                                                 | Star ratings range from 1<br>Source: National Higl<br>www.s                                                                                                                                                                                                                | to 5 stars (★<br>nway Traffic S<br>afercar.gov o | Safety Adr                       |
|                                                                                                         | RAMP ONE                                                                                                                    |                                                                                                            | TOTAL                                                                                                                                                                                                                                                                                                                                                                                                                                               |                                                                                | 700.00                                          |                                                                                                                                                                                                                                                                            | 3FA6P0CD6                                        |                                  |
|                                                                                                         | RO4P                                                                                                                        | DAU                                                                                                        |                                                                                                                                                                                                                                                                                                                                                                                                                                                     | ASRP \$29<br>Nether you decide to le                                           | <b>,730.00</b>                                  |                                                                                                                                                                                                                                                                            |                                                  |                                  |
|                                                                                                         | RAMP TWO                                                                                                                    | RAIL<br>EM #:<br>71-0614 O/T 4C                                                                            | Ford vel                                                                                                                                                                                                                                                                                                                                                                                                                                            | hicle, you'll find the cho<br>you. See your dealer for<br>ww.ford.com/finance. | pices that are right                            | WARNING: Operating, vehicle can expose you                                                                                                                                                                                                                                 | servicing and m<br>to chemicals inc              | aintaining a cluding engi        |
|                                                                                                         | State and Local taxes are no                                                                                                | to the Federal Automobile<br>iasoline, License, and Title Fees, S                                          |                                                                                                                                                                                                                                                                                                                                                                                                                                                     | PECIAL ORDER<br>A 2XX 015 000953 12 20 19                                      |                                                 | vehicle can expose you to chemicals including<br>lead, which are known to the State of California to ca<br>To minimize exposure, avoid breathing exhaust, do n<br>vehicle in a well-ventilated area and wear gloves or<br>For more information go to www.P65Warnings.ca.go |                                                  |                                  |