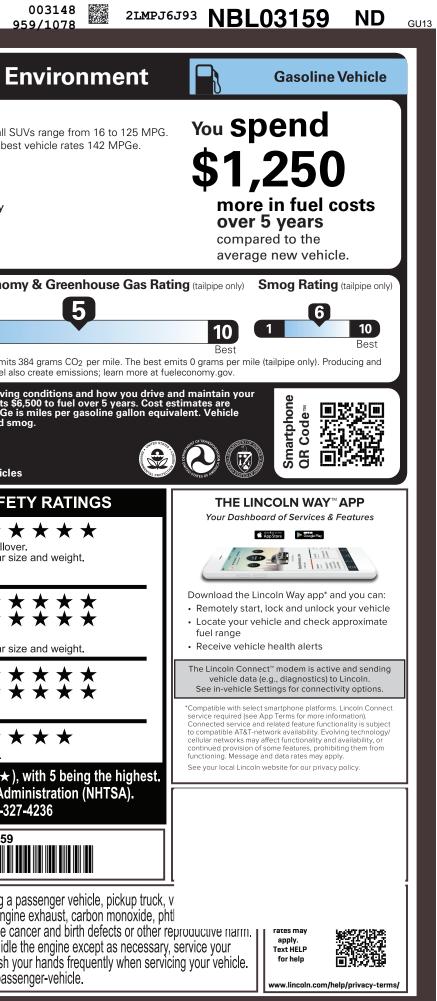

|                                                                                                                                                                                                                                                                                                                      | HICLE DESCRIPTION                                                                                                                                                                                                                                                                                                                                                                                                                                               | I NAU                                                                       | JTILUS                                                                                                                                                                                                                                                                                                                                                                                                            |                                           | № L03                                                                                                                                                                                                                                                                                                                                                                                                                                        | 159                               | EPA<br>DOT Fuel                                                                                                                           | Economy                                                                              | y and E                                                                                                                                                                                                                                                                                                                                                                                                                                                                                                                                                                                                                                                                                                                                                                                                                                                                                                                                                                                                                                                                                                                                                                                                                                                                                                                                                                                                                                                                                                                                                                                                                                                                                                                                                                                                                                                                                                                                                                                                                                                                                                                       |
|----------------------------------------------------------------------------------------------------------------------------------------------------------------------------------------------------------------------------------------------------------------------------------------------------------------------|-----------------------------------------------------------------------------------------------------------------------------------------------------------------------------------------------------------------------------------------------------------------------------------------------------------------------------------------------------------------------------------------------------------------------------------------------------------------|-----------------------------------------------------------------------------|-------------------------------------------------------------------------------------------------------------------------------------------------------------------------------------------------------------------------------------------------------------------------------------------------------------------------------------------------------------------------------------------------------------------|-------------------------------------------|----------------------------------------------------------------------------------------------------------------------------------------------------------------------------------------------------------------------------------------------------------------------------------------------------------------------------------------------------------------------------------------------------------------------------------------------|-----------------------------------|-------------------------------------------------------------------------------------------------------------------------------------------|--------------------------------------------------------------------------------------|-------------------------------------------------------------------------------------------------------------------------------------------------------------------------------------------------------------------------------------------------------------------------------------------------------------------------------------------------------------------------------------------------------------------------------------------------------------------------------------------------------------------------------------------------------------------------------------------------------------------------------------------------------------------------------------------------------------------------------------------------------------------------------------------------------------------------------------------------------------------------------------------------------------------------------------------------------------------------------------------------------------------------------------------------------------------------------------------------------------------------------------------------------------------------------------------------------------------------------------------------------------------------------------------------------------------------------------------------------------------------------------------------------------------------------------------------------------------------------------------------------------------------------------------------------------------------------------------------------------------------------------------------------------------------------------------------------------------------------------------------------------------------------------------------------------------------------------------------------------------------------------------------------------------------------------------------------------------------------------------------------------------------------------------------------------------------------------------------------------------------------|
| 2022 FWD STANDARD<br>5-PASSENGER<br>TURBO 2.0L I-4 ENGINE<br>8-SPD AUTO TRANSMISSION                                                                                                                                                                                                                                 |                                                                                                                                                                                                                                                                                                                                                                                                                                                                 | EXTERIOR<br>CERAMIC PEARL MET 3C<br>INTERIOR<br>LINCOLN SOFT TOUCH SANDSTNE |                                                                                                                                                                                                                                                                                                                                                                                                                   |                                           |                                                                                                                                                                                                                                                                                                                                                                                                                                              | nomy                              | Small S<br>The bes                                                                                                                        |                                                                                      |                                                                                                                                                                                                                                                                                                                                                                                                                                                                                                                                                                                                                                                                                                                                                                                                                                                                                                                                                                                                                                                                                                                                                                                                                                                                                                                                                                                                                                                                                                                                                                                                                                                                                                                                                                                                                                                                                                                                                                                                                                                                                                                               |
|                                                                                                                                                                                                                                                                                                                      |                                                                                                                                                                                                                                                                                                                                                                                                                                                                 |                                                                             | LIN                                                                                                                                                                                                                                                                                                                                                                                                               | ICOLN SOFT TO                             | OCH SANDSTNE                                                                                                                                                                                                                                                                                                                                                                                                                                 |                                   |                                                                                                                                           | $\boldsymbol{\prec}$                                                                 |                                                                                                                                                                                                                                                                                                                                                                                                                                                                                                                                                                                                                                                                                                                                                                                                                                                                                                                                                                                                                                                                                                                                                                                                                                                                                                                                                                                                                                                                                                                                                                                                                                                                                                                                                                                                                                                                                                                                                                                                                                                                                                                               |
| STANDARD EQUIPMENT <u>INCLUDI</u>                                                                                                                                                                                                                                                                                    |                                                                                                                                                                                                                                                                                                                                                                                                                                                                 | KGE                                                                         |                                                                                                                                                                                                                                                                                                                                                                                                                   |                                           |                                                                                                                                                                                                                                                                                                                                                                                                                                              |                                   |                                                                                                                                           | 21                                                                                   | 26                                                                                                                                                                                                                                                                                                                                                                                                                                                                                                                                                                                                                                                                                                                                                                                                                                                                                                                                                                                                                                                                                                                                                                                                                                                                                                                                                                                                                                                                                                                                                                                                                                                                                                                                                                                                                                                                                                                                                                                                                                                                                                                            |
| EXTERIOR<br>• DUAL EXHAUST SYSTEM -<br>CHROME TIPS<br>• EASY FUEL CAPLESS FILLER<br>• FULL LED HEADLAMPS<br>• GRILLE - SATIN ALUMINUM<br>• LED TAILLAMPS<br>• MIRRORS-HEATED/AUTOFOLD/<br>SIGNAL/SEC APPROACH LAMPS<br>• POWER LIFTGATE<br>• PRIVACY GLASS<br>• REAR WIPER/WASHER/DEFROST<br>• WIPERS - INTERMITTENT | IL EXHAUST SYSTEM -• AUTO-DIMMING REARVIEW MIRROME TIPS• CARGO MANAGEMENT SYSTEMY FUEL CAPLESS FILLER• DUAL-ZONE CLIMATE CONTROLL LED HEADLAMPS• LEATHER-WRAPPED STRG WHEELLLE - SATIN ALUMINUMW/CRUISE/CLIMATE/AUDIO &TAILLAMPSMEDIA CONTROLRORS-HEATED/AUTOFOLD/• PARTICULATE AIR FILTERIAL/SEC APPROACH LAMPS• SEAT-2ND RW 60/40 EASYFOLDVER LIFTGATE• SEATS - COMFORT 10-WAY PWR/ACY GLASSDRVR AND 8-WAY PWR PASSR WIPER/WASHER/DEFROST• SEATS-HEATED FRONT |                                                                             | FUNCTIONAL<br>• AUTO HOLD<br>• BLIND SPOT INFORMATION SYS<br>• CROSS-TRAFFIC ALERT<br>• CRUISE CONTROL<br>• ELECTRIC PWR ASST STEERING<br>• HILL START ASSIST<br>• INTELLIGENT ACCESS W/PUSH<br>BUTTON START<br>• LANE-KEEPING SYSTEM<br>• LINCOLN CONNECT™- 4G MODEM<br>W/WIFI CAPABILITY<br>• REAR PARKING SENSORS<br>• REARVIEW CAMERA W/WASHER<br>• SECURICODE™ KEYLESS KEYPAD<br>• SYNC®4 W/EVR & 13.2" SCRN |                                           | SAFETY/SECURITY         • ADVANCETRAC™WITH RSC         • AIRBAGS-DUAL-STAGE FRONT         • AIRBAGS-SIDE IMPACT/SAFETY         CANOPY SIDE AIR CURTAINS         • AUTO HIGH BEAMS         • PERIMETER ALARM         • PERSONAL SAFETY SYSTEM™         • PRE-COLLISION ASSIST W/AEB         • SOS POST CRASH SYSTEM         • TIRE PRESSURE MONITOR SYS         WARRANTY         • 4YR/50K MILE WARRANTY         • 4YR/50K MI POWERTRAIN WARR |                                   | Annual fuel                                                                                                                               | ons per 100 miles                                                                    | highway Fuel Econor This vehicle emits distributing fuel a ncluding drivin IPG and costs                                                                                                                                                                                                                                                                                                                                                                                                                                                                                                                                                                                                                                                                                                                                                                                                                                                                                                                                                                                                                                                                                                                                                                                                                                                                                                                                                                                                                                                                                                                                                                                                                                                                                                                                                                                                                                                                                                                                                                                                                                      |
| INCLUDED ON THIS VEHICLE<br>EQUIPMENT GROUP 100A                                                                                                                                                                                                                                                                     | (MSRP)                                                                                                                                                                                                                                                                                                                                                                                                                                                          |                                                                             |                                                                                                                                                                                                                                                                                                                                                                                                                   | <b>PRICE INFO</b><br>BASE PRICE           |                                                                                                                                                                                                                                                                                                                                                                                                                                              | <b>(MSRP)</b><br>\$42,500.00      | fueleco                                                                                                                                   |                                                                                      |                                                                                                                                                                                                                                                                                                                                                                                                                                                                                                                                                                                                                                                                                                                                                                                                                                                                                                                                                                                                                                                                                                                                                                                                                                                                                                                                                                                                                                                                                                                                                                                                                                                                                                                                                                                                                                                                                                                                                                                                                                                                                                                               |
| OPTIONAL EQUIPMENT/OTHER<br>2022 MODEL YEAR<br>CERAMIC PEARL MET 3C<br>.18" PREMIUM PAINTED ALUM WHL<br>.P245/60R18 A/S BSW TIRES<br>50 STATE EMISSIONS<br>18" MINI SPARE WHEEL W/TIRE<br>ROOF RACK SIDE RAILS-SATIN                                                                                                 | 695.00<br>NO CHARGE<br>150.00<br>195.00                                                                                                                                                                                                                                                                                                                                                                                                                         |                                                                             |                                                                                                                                                                                                                                                                                                                                                                                                                   | TOTAL OPTIO<br>TOTAL VEHIC<br>DESTINATION | LE & OPTIONS/OTHER                                                                                                                                                                                                                                                                                                                                                                                                                           | 1,040.00<br>43,540.00<br>1,195.00 | Calculate personaliz<br>GOVEI<br>Overall Vehic<br>Based on the combi                                                                      | ed estimates and co                                                                  | TAR SAFE                                                                                                                                                                                                                                                                                                                                                                                                                                                                                                                                                                                                                                                                                                                                                                                                                                                                                                                                                                                                                                                                                                                                                                                                                                                                                                                                                                                                                                                                                                                                                                                                                                                                                                                                                                                                                                                                                                                                                                                                                                                                                                                      |
|                                                                                                                                                                                                                                                                                                                      |                                                                                                                                                                                                                                                                                                                                                                                                                                                                 |                                                                             |                                                                                                                                                                                                                                                                                                                                                                                                                   |                                           |                                                                                                                                                                                                                                                                                                                                                                                                                                              |                                   | Frontal<br>Crash<br>Based on the risk of<br>Should ONLY be co                                                                             | Driver<br>Passenger<br>injury in a frontal imp<br>mpared to other vehic              | the state of similar s |
|                                                                                                                                                                                                                                                                                                                      |                                                                                                                                                                                                                                                                                                                                                                                                                                                                 |                                                                             |                                                                                                                                                                                                                                                                                                                                                                                                                   |                                           |                                                                                                                                                                                                                                                                                                                                                                                                                                              |                                   | Side<br>Crash<br>Based on the risk of                                                                                                     | Front seat<br>Rear seat                                                              | t.                                                                                                                                                                                                                                                                                                                                                                                                                                                                                                                                                                                                                                                                                                                                                                                                                                                                                                                                                                                                                                                                                                                                                                                                                                                                                                                                                                                                                                                                                                                                                                                                                                                                                                                                                                                                                                                                                                                                                                                                                                                                                                                            |
|                                                                                                                                                                                                                                                                                                                      |                                                                                                                                                                                                                                                                                                                                                                                                                                                                 |                                                                             |                                                                                                                                                                                                                                                                                                                                                                                                                   |                                           |                                                                                                                                                                                                                                                                                                                                                                                                                                              |                                   | Star ratings range                                                                                                                        | rollover in a single-v<br>from 1 to 5 stars<br>nal Highway Traffi<br>www.safercar.go | (★★★★★)<br>ic Safety Adr                                                                                                                                                                                                                                                                                                                                                                                                                                                                                                                                                                                                                                                                                                                                                                                                                                                                                                                                                                                                                                                                                                                                                                                                                                                                                                                                                                                                                                                                                                                                                                                                                                                                                                                                                                                                                                                                                                                                                                                                                                                                                                      |
|                                                                                                                                                                                                                                                                                                                      | RAMP OF                                                                                                                                                                                                                                                                                                                                                                                                                                                         | <sup>NE</sup><br>514                                                        |                                                                                                                                                                                                                                                                                                                                                                                                                   | ΤΟΤΑΙ                                     | MSRP \$44                                                                                                                                                                                                                                                                                                                                                                                                                                    | ,735.00                           |                                                                                                                                           | 2LMPJ6J                                                                              | 93NBL03159                                                                                                                                                                                                                                                                                                                                                                                                                                                                                                                                                                                                                                                                                                                                                                                                                                                                                                                                                                                                                                                                                                                                                                                                                                                                                                                                                                                                                                                                                                                                                                                                                                                                                                                                                                                                                                                                                                                                                                                                                                                                                                                    |
|                                                                                                                                                                                                                                                                                                                      | RAMP TV                                                                                                                                                                                                                                                                                                                                                                                                                                                         | NO ITEM                                                                     |                                                                                                                                                                                                                                                                                                                                                                                                                   | Whether you d                             | LINCOLN<br>AUTOMOTIVE FINANCIAL<br>ecide to lease or finance<br>s that are right for you. So                                                                                                                                                                                                                                                                                                                                                 |                                   | WARNING: Op                                                                                                                               | perating, servicing and                                                              | d maintaining a                                                                                                                                                                                                                                                                                                                                                                                                                                                                                                                                                                                                                                                                                                                                                                                                                                                                                                                                                                                                                                                                                                                                                                                                                                                                                                                                                                                                                                                                                                                                                                                                                                                                                                                                                                                                                                                                                                                                                                                                                                                                                                               |
|                                                                                                                                                                                                                                                                                                                      | Informat<br>State an                                                                                                                                                                                                                                                                                                                                                                                                                                            | ion Disclosure Act. G<br>d Local taxes are not i                            | 25-105X O/T 2<br>to the Federal Automobile<br>Gasoline, License, and Title Fees,<br>included. Dealer installed<br>of included unless listed above.                                                                                                                                                                                                                                                                | Dealer for deta                           | s that are right for you. Sils or visit www.lincolnafs                                                                                                                                                                                                                                                                                                                                                                                       | s.com.                            | vehicle can explead, which are known<br>lead, which are known<br>To minimize exposure<br>vehicle in a well-ventil<br>For more information | e, avoid breathing exh<br>lated area and wear c                                      | aust, do not idle<br>Iloves or wash v                                                                                                                                                                                                                                                                                                                                                                                                                                                                                                                                                                                                                                                                                                                                                                                                                                                                                                                                                                                                                                                                                                                                                                                                                                                                                                                                                                                                                                                                                                                                                                                                                                                                                                                                                                                                                                                                                                                                                                                                                                                                                         |