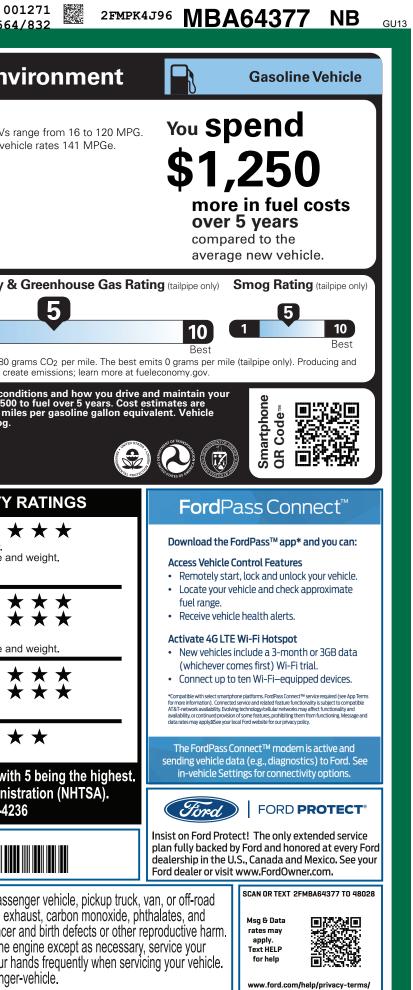

l-ventilated area and wear gloves or wash your<br>For more information go to www.P65Warnings.ca.gov/passeng                                                                                                                                                                                                                                                                                                                                                                                                                                                                                                                                                                                                                                                                                                                  |