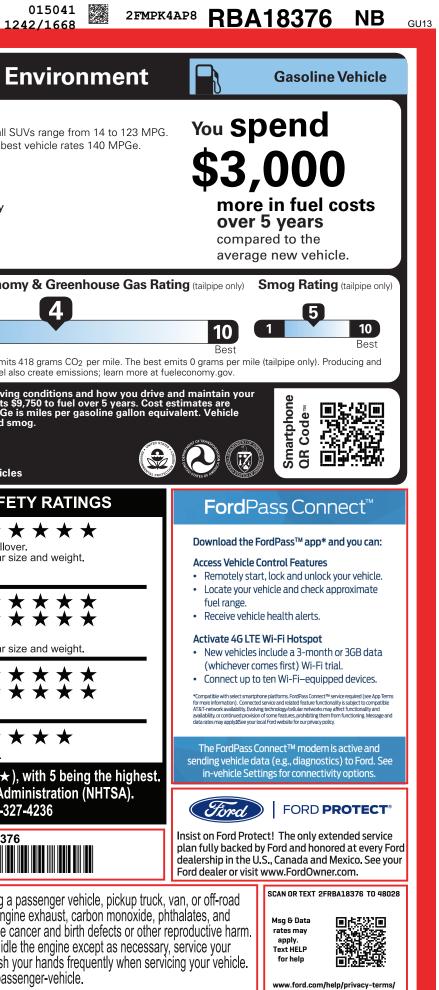

| reathing exhaust, do not idle<br>a and wear gloves or wash<br>w.P65Warnings.ca.gov/pas                                                                                                                                                                                                                                           |