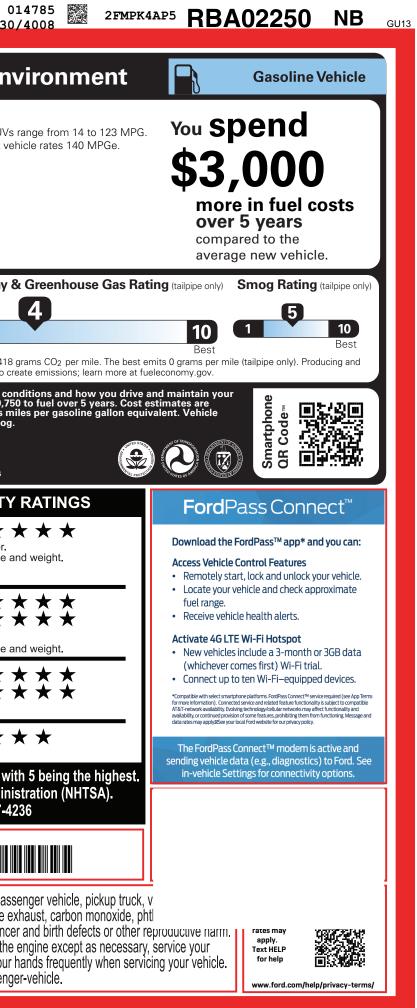

|                                                                                                                                                                                                                                                                                                                                                                                                         |                                                                                                                                                                                                                                                                                                                                                                           |                                                                                                                                                                                                                                                                                                                                                                               |                                                                                                                                                                                                             | 2250                                                                                                                                                                          |                                                                                                                                                                                                                                                                                                                                                                                                                                                                                                                                                                                                                                                                                                                                                                                                                                                                                                                                                                                                                                                                                                                                                                                                                                                                                                                                                                                                                                                                                                                                                                                                                                                                                                                                                                                                                                                                                                                                                                                                                                                                                                                                |                                                                                                                                                                                                                             |
|---------------------------------------------------------------------------------------------------------------------------------------------------------------------------------------------------------------------------------------------------------------------------------------------------------------------------------------------------------------------------------------------------------|---------------------------------------------------------------------------------------------------------------------------------------------------------------------------------------------------------------------------------------------------------------------------------------------------------------------------------------------------------------------------|-------------------------------------------------------------------------------------------------------------------------------------------------------------------------------------------------------------------------------------------------------------------------------------------------------------------------------------------------------------------------------|-------------------------------------------------------------------------------------------------------------------------------------------------------------------------------------------------------------|-------------------------------------------------------------------------------------------------------------------------------------------------------------------------------|--------------------------------------------------------------------------------------------------------------------------------------------------------------------------------------------------------------------------------------------------------------------------------------------------------------------------------------------------------------------------------------------------------------------------------------------------------------------------------------------------------------------------------------------------------------------------------------------------------------------------------------------------------------------------------------------------------------------------------------------------------------------------------------------------------------------------------------------------------------------------------------------------------------------------------------------------------------------------------------------------------------------------------------------------------------------------------------------------------------------------------------------------------------------------------------------------------------------------------------------------------------------------------------------------------------------------------------------------------------------------------------------------------------------------------------------------------------------------------------------------------------------------------------------------------------------------------------------------------------------------------------------------------------------------------------------------------------------------------------------------------------------------------------------------------------------------------------------------------------------------------------------------------------------------------------------------------------------------------------------------------------------------------------------------------------------------------------------------------------------------------|-----------------------------------------------------------------------------------------------------------------------------------------------------------------------------------------------------------------------------|
| Ford                                                                                                                                                                                                                                                                                                                                                                                                    | EDGE                                                                                                                                                                                                                                                                                                                                                                      |                                                                                                                                                                                                                                                                                                                                                                               | AV                                                                                                                                                                                                          | 2200                                                                                                                                                                          | EPA<br>DOT Fuel Econ                                                                                                                                                                                                                                                                                                                                                                                                                                                                                                                                                                                                                                                                                                                                                                                                                                                                                                                                                                                                                                                                                                                                                                                                                                                                                                                                                                                                                                                                                                                                                                                                                                                                                                                                                                                                                                                                                                                                                                                                                                                                                                           | omy and Er                                                                                                                                                                                                                  |
| FORD PERFORMANCE                                                                                                                                                                                                                                                                                                                                                                                        | 2024 EDGE ST AWD<br>5-PASSENGER<br>2.7L V6 ECOBOOST ENGINE<br>7-SPD AUTO TRANSMISSION                                                                                                                                                                                                                                                                                     |                                                                                                                                                                                                                                                                                                                                                                               | EXTERIOR<br>AGATE BLACK METALLIC<br>INTERIOR<br>EBONY LTHR-TRIM/SUEDE PERF                                                                                                                                  |                                                                                                                                                                               | Fuel Economy                                                                                                                                                                                                                                                                                                                                                                                                                                                                                                                                                                                                                                                                                                                                                                                                                                                                                                                                                                                                                                                                                                                                                                                                                                                                                                                                                                                                                                                                                                                                                                                                                                                                                                                                                                                                                                                                                                                                                                                                                                                                                                                   | MPG Small SUV<br>The best                                                                                                                                                                                                   |
| STANDARD EQUIPMENT INCLUDED A                                                                                                                                                                                                                                                                                                                                                                           | T NO EXTRA CHARGE                                                                                                                                                                                                                                                                                                                                                         |                                                                                                                                                                                                                                                                                                                                                                               |                                                                                                                                                                                                             |                                                                                                                                                                               |                                                                                                                                                                                                                                                                                                                                                                                                                                                                                                                                                                                                                                                                                                                                                                                                                                                                                                                                                                                                                                                                                                                                                                                                                                                                                                                                                                                                                                                                                                                                                                                                                                                                                                                                                                                                                                                                                                                                                                                                                                                                                                                                | 19 25                                                                                                                                                                                                                       |
| EXTERIOR<br>• EASY FUEL® CAPLESS FILLER<br>• EXHAUST TIP - DUAL<br>INTEGRATED<br>• FOG LAMPS-LED<br>• GRILLE - BLACK<br>• HEADLAMPS - AUTO HIGH BEAM<br>• HEADLAMPS - WIPER ACTIVATED<br>• HEADLAMPS - LED WITH<br>SIGN LTG W/DARK BEZEL<br>• MIRRORS - PWR/HTD/MAN FOLD<br>LED SIG/APPROACH LAMP/MEM<br>• POWER LIFTGATE<br>• PRIVACY GLASS - REAR DOORS<br>• TAILLAMPS-LED<br>• WIPERS - BAIN-SENSING | INTERIOR<br>• 1TOUCH UP/DOWN DR/PASS WIN<br>• 60/40 EASYFOLD REAR BENCH<br>• AMBIENT LIGHTING<br>• AUTO-DIM REARVIEW MIRROR<br>• DUAL-ZONE ELECTRONIC<br>AUTO CLIMATE CONTROL<br>• HTD, 10-WAY PWR DRV W/MEM<br>& 6-WAY PWR PASS<br>• LEATHER WRAPPED STR WHEEL<br>W/CRUISE AND AUDIO CONTROL<br>• ROTARY GEAR SHIFT DIAL<br>• ST BOLSTERED BUCKET SEATS<br>• USB A AND C | EUNCTIONAL<br>• ACTIVE NOISE CONTROL<br>• AUTO START STOP TECH<br>• B&O SOUND SYSTEM, 12 S<br>• CLASS II TRAILER TOW PK<br>• FORD CO-PILOT360 <sup>™</sup><br>• FORD PERF TUNED SUSPE<br>• FORDPASS™ CONNECT 40<br>HOTSPOT TELEMATICS MO<br>• INTELL ACCESS W/PUSH S<br>• REAR PARKING SENSORS<br>• REAR VIEW CAMERA<br>• SIRIUSXM® W/360L- NA AI<br>• SYNC®4A W/EVR & 12" SC | IG • AIRBAGS - FRO<br>MOUNTED SIDE<br>ENSION • AIRBAGS - SAF<br>GWI-FI • INDIV TIRE PRE<br>DDEM • LATCH CHILD 3<br>START • PERIMETER AL<br>• PERSONAL SAI<br>• SOS POST-CRA<br>K&HI<br>REEN <u>WARRANTY</u> | C <sup>TM</sup> WITH RSC®<br>R/PASS KNEE<br>AL STAGE FRONT<br>DNT SEAT<br>E IMPACT<br>TETY CANOPY®<br>ESS MONIT SYS<br>SAFETY SYSTEM<br>ARM<br>FETY SYSTEM™<br>ASH ALERT SYS™ | 4.8 gallons per 100<br>Annual fuel COS<br>\$2,55                                                                                                                                                                                                                                                                                                                                                                                                                                                                                                                                                                                                                                                                                                                                                                                                                                                                                                                                                                                                                                                                                                                                                                                                                                                                                                                                                                                                                                                                                                                                                                                                                                                                                                                                                                                                                                                                                                                                                                                                                                                                               | city highway<br>o miles<br><b>Fuel Economy</b><br><b>1</b><br>This vehicle emits 4'<br>distributing fuel also                                                                                                               |
|                                                                                                                                                                                                                                                                                                                                                                                                         |                                                                                                                                                                                                                                                                                                                                                                           |                                                                                                                                                                                                                                                                                                                                                                               | • 5YR/60,000 PO<br>• 5YR/60,000 RO                                                                                                                                                                          | ADSIDE ASSIST                                                                                                                                                                 | Actual results will vary for many ro<br>vehicle. The average new vehicle o<br>based on 15,000 miles per year at<br>emissions are a significant cause o                                                                                                                                                                                                                                                                                                                                                                                                                                                                                                                                                                                                                                                                                                                                                                                                                                                                                                                                                                                                                                                                                                                                                                                                                                                                                                                                                                                                                                                                                                                                                                                                                                                                                                                                                                                                                                                                                                                                                                         | easons, including driving o<br>gets 28 MPG and costs \$9,<br>\$3.60 per gallon. MPGe is                                                                                                                                     |
| INCLUDED ON THIS VEHICLE<br>EQUIPMENT GROUP 400A                                                                                                                                                                                                                                                                                                                                                        | (MSRP)                                                                                                                                                                                                                                                                                                                                                                    | PRI                                                                                                                                                                                                                                                                                                                                                                           | CE INFORMATION                                                                                                                                                                                              | (MSRP)                                                                                                                                                                        | emissions are a significant cause of fueleconom                                                                                                                                                                                                                                                                                                                                                                                                                                                                                                                                                                                                                                                                                                                                                                                                                                                                                                                                                                                                                                                                                                                                                                                                                                                                                                                                                                                                                                                                                                                                                                                                                                                                                                                                                                                                                                                                                                                                                                                                                                                                                |                                                                                                                                                                                                                             |
| .245/50R20 A/S BSW TIRES<br>50 STATE EMISSIONS<br>MINI SPARE WHL/TIRE<br>TAG 808L834 0                                                                                                                                                                                                                                                                                                                  | NO CHARGE<br>100.00                                                                                                                                                                                                                                                                                                                                                       | DES<br>Included<br>experient<br>Included<br>• 1-day dri<br>• 1 guest e<br>• 1-night h<br>• Welcome<br>• Breakfas<br>• Catered I<br>• Exclusive<br>• Memorie<br>For all prog<br>or contact<br>The complim<br>Eligible parti<br>calendar yea                                                                                                                                    | dinner reception for you and a guest t for you and a guest                                                                                                                                                  | i,495.00<br>gistration:                                                                                                                                                       | Overall Vehicle ScortBased on the combined ratings of<br>Should ONLY be compared to otFrontal<br>CrashDriver<br>PasseBased on the risk of injury in a fir<br>Should ONLY be compared to otSide<br>CrashFront st<br>Rear st<br>Based on the risk of injury in a sitBased on the risk of rollover in aStar ratings range from 1 to a<br>Source: National Highware                                                                                                                                                                                                                                                                                                                                                                                                                                                                                                                                                                                                                                                                                                                                                                                                                                                                                                                                                                                                                                                                                                                                                                                                                                                                                                                                                                                                                                                                                                                                                                                                                | of frontal, side and rollover,<br>ther vehicles of similar size<br>ontal impact.<br>ther vehicles of similar size<br>seat $\star \star$<br>ide impact.<br>single-vehicle crash.<br>5 stars ( $\star \star \star \star$ ), w |
|                                                                                                                                                                                                                                                                                                                                                                                                         | RAMP ONE<br>RC44                                                                                                                                                                                                                                                                                                                                                          |                                                                                                                                                                                                                                                                                                                                                                               |                                                                                                                                                                                                             | 48,800.00                                                                                                                                                                     | 2F                                                                                                                                                                                                                                                                                                                                                                                                                                                                                                                                                                                                                                                                                                                                                                                                                                                                                                                                                                                                                                                                                                                                                                                                                                                                                                                                                                                                                                                                                                                                                                                                                                                                                                                                                                                                                                                                                                                                                                                                                                                                                                                             | MPK4AP5RBA02250                                                                                                                                                                                                             |
|                                                                                                                                                                                                                                                                                                                                                                                                         | RAMP TWO                                                                                                                                                                                                                                                                                                                                                                  |                                                                                                                                                                                                                                                                                                                                                                               | Whether you decide to vehicle, you'll find the                                                                                                                                                              | choices that are right                                                                                                                                                        | WARNING: Operating, serv                                                                                                                                                                                                                                                                                                                                                                                                                                                                                                                                                                                                                                                                                                                                                                                                                                                                                                                                                                                                                                                                                                                                                                                                                                                                                                                                                                                                                                                                                                                                                                                                                                                                                                                                                                                                                                                                                                                                                                                                                                                                                                       | /icing and maintaining a pa                                                                                                                                                                                                 |
|                                                                                                                                                                                                                                                                                                                                                                                                         | This label is affixed pursuant t                                                                                                                                                                                                                                                                                                                                          | 89-3138 O/T 8 Ford<br>o the Federal Automobile<br>asoline, License, and Title Fees,<br>ncluded. Dealer installed Pe                                                                                                                                                                                                                                                           | G031 R RB 2X 415 00202                                                                                                                                                                                      |                                                                                                                                                                               | WARNING: Operating, service vehicle can expose you to concern the state of the stat | hemicals including engine<br>of California to cause can<br>hing exhaust, do not idle th<br>d wear gloves or wash you<br>65Warnings.ca.gov/passe                                                                             |