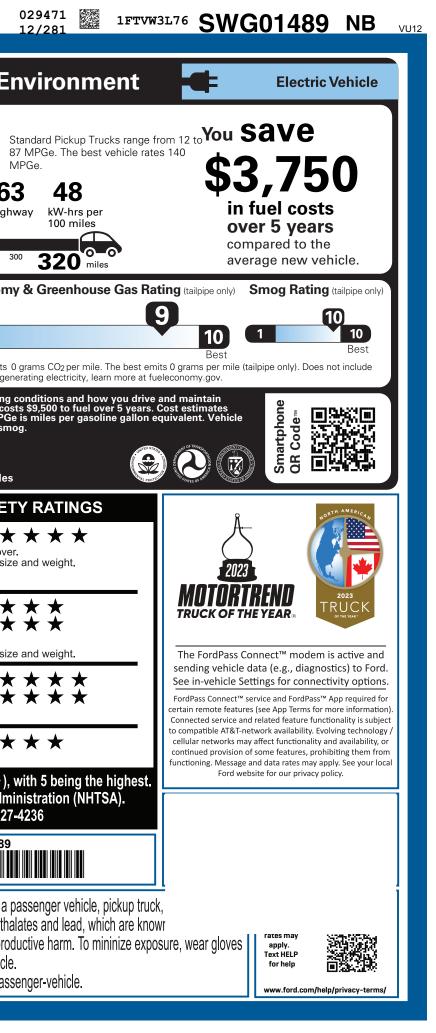

| REV-001319 sc                                                                                                                                                                                                                                                                                                                                                                                                              | 21X   344   6B   2   A     LABL   ADJ   COV   PRCS                                                                                                                                                                                                                                                                                                                                                                                                                                  | IW<br>B10 RAMP BUMP                                                                                                                                                                                                                                                                                                                                                                   | TVW3L76SWG01489                                                                                                                                                                           | F-150                                                                                                                                                                                                                                                                                                                                                                                                                                                                                                                                                                                                                                                                                                                                                                                                                                                                                                                                                                                                                                                                                                                                                                                                                                                                                                                                                                                                                                                                                                                                                                                                                                                                                                                                                                                                                                                                                                                                                                                                                                                                                                                                                                                                                                                                                                                                                                                                                                                                                                                                                           | RRC_IPP                                                                                                                                                                                                                                                                                                                                                                                                                                                                                                                                                                                                                                                         | 029471<br>12/281                                                                                                                                                                                                                                                                                                                                                                                                                                                                                                                                                                                                                                                                                                                                                                                                                                                                                                                                                                                                                                                                                                                                                                                                                                                                                                                                                                                                                                                                                                                                                                                                                                                                                                                                                                                                                                                                                                                                                                                                                                                                                                               |
|----------------------------------------------------------------------------------------------------------------------------------------------------------------------------------------------------------------------------------------------------------------------------------------------------------------------------------------------------------------------------------------------------------------------------|-------------------------------------------------------------------------------------------------------------------------------------------------------------------------------------------------------------------------------------------------------------------------------------------------------------------------------------------------------------------------------------------------------------------------------------------------------------------------------------|---------------------------------------------------------------------------------------------------------------------------------------------------------------------------------------------------------------------------------------------------------------------------------------------------------------------------------------------------------------------------------------|-------------------------------------------------------------------------------------------------------------------------------------------------------------------------------------------|-----------------------------------------------------------------------------------------------------------------------------------------------------------------------------------------------------------------------------------------------------------------------------------------------------------------------------------------------------------------------------------------------------------------------------------------------------------------------------------------------------------------------------------------------------------------------------------------------------------------------------------------------------------------------------------------------------------------------------------------------------------------------------------------------------------------------------------------------------------------------------------------------------------------------------------------------------------------------------------------------------------------------------------------------------------------------------------------------------------------------------------------------------------------------------------------------------------------------------------------------------------------------------------------------------------------------------------------------------------------------------------------------------------------------------------------------------------------------------------------------------------------------------------------------------------------------------------------------------------------------------------------------------------------------------------------------------------------------------------------------------------------------------------------------------------------------------------------------------------------------------------------------------------------------------------------------------------------------------------------------------------------------------------------------------------------------------------------------------------------------------------------------------------------------------------------------------------------------------------------------------------------------------------------------------------------------------------------------------------------------------------------------------------------------------------------------------------------------------------------------------------------------------------------------------------------|-----------------------------------------------------------------------------------------------------------------------------------------------------------------------------------------------------------------------------------------------------------------------------------------------------------------------------------------------------------------------------------------------------------------------------------------------------------------------------------------------------------------------------------------------------------------------------------------------------------------------------------------------------------------|--------------------------------------------------------------------------------------------------------------------------------------------------------------------------------------------------------------------------------------------------------------------------------------------------------------------------------------------------------------------------------------------------------------------------------------------------------------------------------------------------------------------------------------------------------------------------------------------------------------------------------------------------------------------------------------------------------------------------------------------------------------------------------------------------------------------------------------------------------------------------------------------------------------------------------------------------------------------------------------------------------------------------------------------------------------------------------------------------------------------------------------------------------------------------------------------------------------------------------------------------------------------------------------------------------------------------------------------------------------------------------------------------------------------------------------------------------------------------------------------------------------------------------------------------------------------------------------------------------------------------------------------------------------------------------------------------------------------------------------------------------------------------------------------------------------------------------------------------------------------------------------------------------------------------------------------------------------------------------------------------------------------------------------------------------------------------------------------------------------------------------|
| Ford.com                                                                                                                                                                                                                                                                                                                                                                                                                   | EHICLE DESCRIPTION<br><b>F-150 LIGHT</b><br>2025 F-150 4X4 SUPERCREW<br>145" WHEELBASE<br>131KWH EXT BAT-SINGLE CH<br>SINGLE-SPEED TRANSMISSIO                                                                                                                                                                                                                                                                                                                                      | EXTER<br>CAI<br>GR INTERI                                                                                                                                                                                                                                                                                                                                                             | IOR<br>RBONIZED GRAY METALL                                                                                                                                                               | 01489<br>                                                                                                                                                                                                                                                                                                                                                                                                                                                                                                                                                                                                                                                                                                                                                                                                                                                                                                                                                                                                                                                                                                                                                                                                                                                                                                                                                                                                                                                                                                                                                                                                                                                                                                                                                                                                                                                                                                                                                                                                                                                                                                                                                                                                                                                                                                                                                                                                                                                                                                                                                       | EPA<br>DOT Fuel Econo<br>Fuel Economy                                                                                                                                                                                                                                                                                                                                                                                                                                                                                                                                                                                                                           | my and Environr<br>MPGe Standard Pickup<br>87 MPGe. The b                                                                                                                                                                                                                                                                                                                                                                                                                                                                                                                                                                                                                                                                                                                                                                                                                                                                                                                                                                                                                                                                                                                                                                                                                                                                                                                                                                                                                                                                                                                                                                                                                                                                                                                                                                                                                                                                                                                                                                                                                                                                      |
| STANDARD EQUIPMENT INCLUDE<br>EXTERIOR<br>• BOX LIGHTING-LED<br>• DOOR HANDLES - BODY COLOR<br>• HEADLAMPS - AUTO HIGH BEAM<br>• HEADLAMPS - AUTOLAMP<br>(ON/OFF)<br>• LED PROJECTOR W/ DYNAMIC<br>BENDING HEADLAMPS<br>• LOCKING REMOVABLE TAILGATE<br>WITH TAILGATE ASSIST<br>• MEGA POWER FRUNK<br>• MIRRORS - HTD, PWR GLASS/<br>MANUAL-FOLD/TURN SIGNALS<br>• PICKUP BOX TIE DOWN HOOKS<br>• POWER UP/DOWN FRONT HOOD | INTERIOR<br>• 10-WAY PWR DRV & MULTI-ADJ<br>PWR FRT PASS<br>• 12" DIGITAL INSTRMNT CLSTR<br>• 1TOUCH UP/DOWN DR/PASS WIN<br>• 60/40 FOLD-UP REAR BENCH<br>• A/C W/DUAL CLIMATE CONTROL<br>• A/C W/DUAL CLIMATE CONTROL<br>• A/C W/DUAL CLIMATE CONTROL<br>• AUTO-DIM REARVIEW MIRROR<br>• HEATED STEERING WHEEL<br>• ILLUMINATED ENTRY<br>• MESSAGE CTR: OUTSIDE TEMP,<br>COMPASS, TRIP COMPUTER<br>• PEDALS - POWER ADJUSTABLE<br>• POWERPOINT - 2 120V<br>• REAR-WINDOW DEFROSTER | EUNCTIONAL<br>• 360-DEGREE CAMERA<br>• ADAPTIVE CRUISE CON<br>• B&O SOUND SYSTEM, 3<br>• BLIS W/CROSS-TRAFFI<br>• CLASS IV TRAILER HITO<br>• EVASIVE STEERING AS<br>• FORDPASS™ CONNEC<br>• FORWARD SENSING SY<br>• INTELL ACCESS W/PUS<br>• LANE-KEEPING SYSTEI<br>• PRE-COLLISION ASSIS<br>• SYNC®4A W/EVR & 15<br>• TOW TECHNOLOGY PK<br>• WIRELESS APPLE CAR<br>AND ANDROID AUTO™ | NTROL• AIRBAGS -B SPKRMOUNTED SC ALERT• AIRBAGS -CH• LED CTR HISIST• PERIMETEFT• SOS POST-(STEM• SYR/36,000T W/AEB• SYR/60,0005" SCRN• SYR/60,000G• SYR/60,000PLAY®RESTRAINT• 8YR/100,000 | RAC <sup>™</sup> WITH RSC®<br>FRONT SEAT<br>SIDE IMPACT<br>SAFETY CANOPY®<br>GH MNT STOP LAMP<br>ALARM<br>CRASH ALERT SYS™<br>BUMPER / BUMPER<br>POWERTRAIN<br>ROADSIDE ASSIST<br>SAFETY<br>SYS<br>0 ELECTRIC<br>DMPONENTS                                                                                                                                                                                                                                                                                                                                                                                                                                                                                                                                                                                                                                                                                                                                                                                                                                                                                                                                                                                                                                                                                                                                                                                                                                                                                                                                                                                                                                                                                                                                                                                                                                                                                                                                                                                                                                                                                                                                                                                                                                                                                                                                                                                                                                                                                                                                      | combined city/hwy<br>Driving Range<br>When fully fueled, vehicle can t<br>0 60 120<br>Charge Time: 14.6 hour<br>Annual fuel COST<br>\$1,1500                                                                                                                                                                                                                                                                                                                                                                                                                                                                                                                    | s (240V) 300 320 5 (240V) 300 320 5 (240V) 5 (240V) 300 320 5 (240V) 5 (240 |
| INCLUDED ON THIS VEHICLE<br>EQUIPMENT GROUP 312A<br>+FLASH<br>OPTIONAL EQUIPMENT/OTHER<br>.20" ALLOY DARK CARBONIZED GR.<br>.ZERO EMISSIONS VEHICLE<br>275/60R20 BSW ALL-TERRAIN<br>ELECTRIC DRIVE REGULAR AXLE<br>8450# GVWR PACKAGE<br>FRONT LICENSE PLATE BRACKET<br>BLUECRUISE EQUIP: 1 YEAR PLAN<br>TAILGATE STEP AND WORK SURFAM<br>MOBILE POWER CORD (120V/240V)                                                    | NO CHARGE<br>495.00                                                                                                                                                                                                                                                                                                                                                                                                                                                                 |                                                                                                                                                                                                                                                                                                                                                                                       | engin<br>the Fo                                                                                                                                                                           | (MSRP)<br>\$67,995.00<br>1,145.00<br>THER 69,140.00<br>2,195.00<br>CHER 69,140.00<br>2,195.00<br>CHER 69,140.00<br>2,195.00<br>CHER 69,140.00<br>2,195.00<br>CHER 69,140.00<br>2,195.00<br>CHER 69,140.00<br>2,195.00<br>CHER 69,140.00<br>CHER 69,140.00 | <b>fueleconomy</b> Calculate personalized estimates <b>GOVERNMENT Overall Vehicle Score</b> Based on the combined ratings of Should ONLY be compared to other <b>Frontal</b> Driver <b>Crash</b> Passen   Based on the risk of injury in a from   Should ONLY be compared to other   Side Front set <b>Crash</b> Rear set   Based on the risk of injury in a side <b>Side</b> Front set <b>Crash</b> Rear set   Based on the risk of injury in a side <b>Side</b> Front set   Crash Rear set   Based on the risk of injury in a side <b>Rollover</b> Based on the risk of rollover in a si   Star ratings range from 1 to 5 star ratings range from 1 to 5 star | AGOV<br>and compare vehicles<br>5-STAR SAFETY RATING<br>* * * * * * *<br>frontal, side and rollover.<br>r vehicles of similar size and weight.<br>cr vehicles of similar size and weight.<br>e impact.<br>* * * * * * *<br>* * * * * *<br>* * * * * *                                                                                                                                                                                                                                                                                                                                                                                                                                                                                                                                                                                                                                                                                                                                                                                                                                                                                                                                                                                                                                                                                                                                                                                                                                                                                                                                                                                                                                                                                                                                                                                                                                                                                                                                                                                                                                                                          |
|                                                                                                                                                                                                                                                                                                                                                                                                                            | RAMP ONE   CA4F   RAMP TWO   ITEM #   This label is affixed pursuant to Information Disclosure Act. Ga State and Local taxes are not in                                                                                                                                                                                                                                                                                                                                             | CONVOY<br>21-E327 O/T 2<br>the Federal Automobile<br>soline, License, and Title Fees,                                                                                                                                                                                                                                                                                                 | Whether you decid                                                                                                                                                                         | iance.                                                                                                                                                                                                                                                                                                                                                                                                                                                                                                                                                                                                                                                                                                                                                                                                                                                                                                                                                                                                                                                                                                                                                                                                                                                                                                                                                                                                                                                                                                                                                                                                                                                                                                                                                                                                                                                                                                                                                                                                                                                                                                                                                                                                                                                                                                                                                                                                                                                                                                                                                          | WARNING: Operating, service<br>vehicle can expose you to ch<br>California to cause cancer and birth<br>or wash your hands frequently when                                                                                                                                                                                                                                                                                                                                                                                                                                                                                                                       | ing and maintaining a passenger vehic<br>emicals including phthalates and lead,<br>defects or other reproductive harm. To<br>servicing your vehicle.<br>5Warnings.ca.gov/passenger-vehicle.                                                                                                                                                                                                                                                                                                                                                                                                                                                                                                                                                                                                                                                                                                                                                                                                                                                                                                                                                                                                                                                                                                                                                                                                                                                                                                                                                                                                                                                                                                                                                                                                                                                                                                                                                                                                                                                                                                                                    |