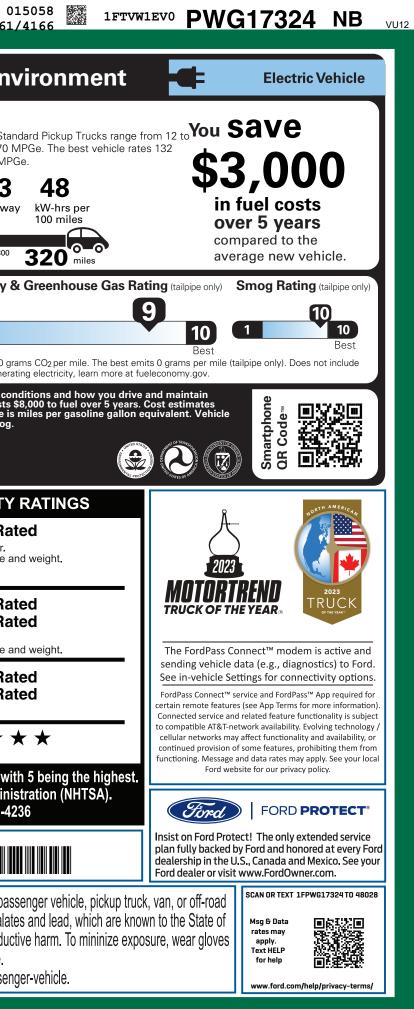

| Crash       Real         Based on the risk of injury in       Rollover         Based on the risk of rollover i       Star ratings range from 1         Source: National High www.s       www.s         Image: Source in the star rating star ration of the star ratio of the star ratin of the star ratin of the star ratio of the | <ul> <li>         A single-vehicle crash.     </li> <li>         to 5 stars ( * * * * * ), with way Traffic Safety Adminite afercar.gov or 1-888-327-42     </li> <li> <b>1FTVW1EV0PWG17324</b> </li> <li>         servicing and maintaining a pass to chemicals including phthalat     </li> </ul>                                                                 |