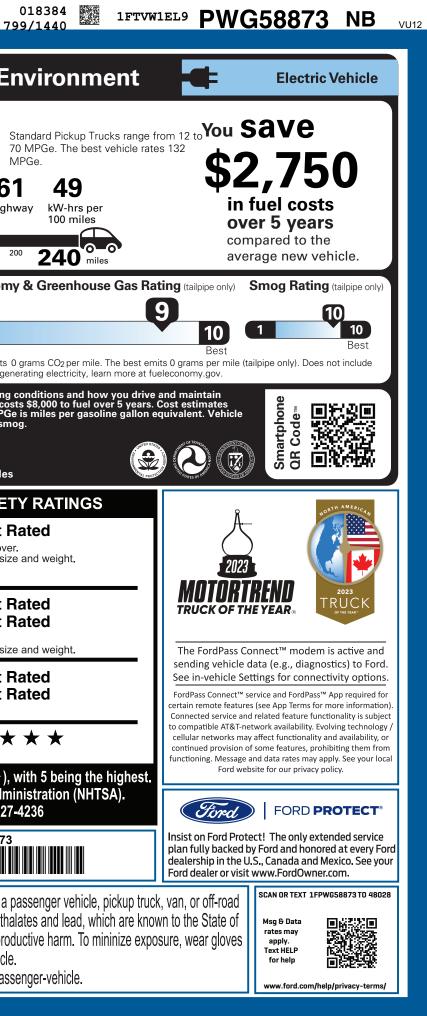

| ands frequently when                                                                                                                                                                                                                                             | defects or other reproc<br>o servicing your vehicle<br>5Warnings.ca.gov/pass  |  |