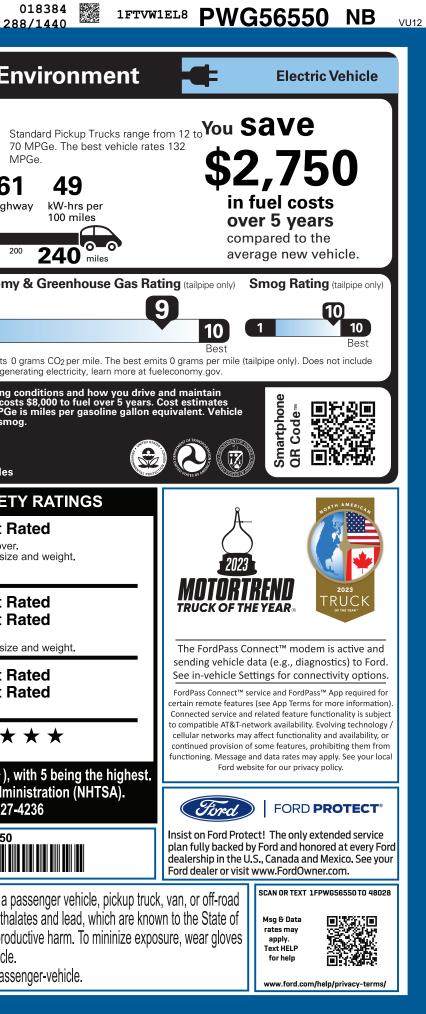

| REV-008820 CA 9-NORM                                                                                                                                                                                                                                                                                                                                                                                                                                                                                                                                                                                                                                                                                                                                                                                                                                                                                                                                                                                                                                                                                                                                                                                                                                                              | MAL,NB,108820,PL221 <b>7</b>                                                                                                                                                                                                                                                                                                                                          | <b>'344</b> 12023120                                                                                                                                                                                                                                                                                                           | <b>7684</b>                                                                                                                                                                                                                                                                                  | UWCA<br>TCERT TRD RAMP BUMP                                                                                                                                                                                                                                        | C CAMP BOOK EXFL ROTA                                                                                                                      | 2                                                                                     |
|-----------------------------------------------------------------------------------------------------------------------------------------------------------------------------------------------------------------------------------------------------------------------------------------------------------------------------------------------------------------------------------------------------------------------------------------------------------------------------------------------------------------------------------------------------------------------------------------------------------------------------------------------------------------------------------------------------------------------------------------------------------------------------------------------------------------------------------------------------------------------------------------------------------------------------------------------------------------------------------------------------------------------------------------------------------------------------------------------------------------------------------------------------------------------------------------------------------------------------------------------------------------------------------|-----------------------------------------------------------------------------------------------------------------------------------------------------------------------------------------------------------------------------------------------------------------------------------------------------------------------------------------------------------------------|--------------------------------------------------------------------------------------------------------------------------------------------------------------------------------------------------------------------------------------------------------------------------------------------------------------------------------|----------------------------------------------------------------------------------------------------------------------------------------------------------------------------------------------------------------------------------------------------------------------------------------------|--------------------------------------------------------------------------------------------------------------------------------------------------------------------------------------------------------------------------------------------------------------------|--------------------------------------------------------------------------------------------------------------------------------------------|---------------------------------------------------------------------------------------|
| 20<br>14<br>DL                                                                                                                                                                                                                                                                                                                                                                                                                                                                                                                                                                                                                                                                                                                                                                                                                                                                                                                                                                                                                                                                                                                                                                                                                                                                    | RIPTION<br>50 LIGH<br>23 F-150 4X4 SUPERCRE<br>5" WHEELBASE<br>AL EMOTOR-STANDARD<br>NGLE-SPEED TRANSMISS                                                                                                                                                                                                                                                             | W EX<br>BATTRY IN                                                                                                                                                                                                                                                                                                              | PW<br>TTERIOR<br>OXFORD WHITE<br>FERIOR<br>DARK SLATE CLOTH 400                                                                                                                                                                                                                              | <b>G56550</b>                                                                                                                                                                                                                                                      | EPA<br>DOT Fuel Economy<br>Fuel Economy                                                                                                    | omy and Er<br>MPGe                                                                    |
| STANDARD EQUIPMENT INCLUDED AT NO EXTE                                                                                                                                                                                                                                                                                                                                                                                                                                                                                                                                                                                                                                                                                                                                                                                                                                                                                                                                                                                                                                                                                                                                                                                                                                            | A CHARGE                                                                                                                                                                                                                                                                                                                                                              |                                                                                                                                                                                                                                                                                                                                |                                                                                                                                                                                                                                                                                              |                                                                                                                                                                                                                                                                    |                                                                                                                                            |                                                                                       |
| DAYTIME RUNNING LAMPS 1TOU HEADLAMPS - AUTO HIGH BEAM 60/40 HEADLAMPS - AUTOLAMP (ON/OFF) LARGE FRONT TRUNK AREA LED PROJECTOR W/ DYNAMIC LLUU BENDING HEADLAMPS LD SIDE-MIRROR SPOTLIGHTS LOCKING REMOVABLE TAILGATE COM WITH TAILGATE ASSIST PICKUP BOX TIE DOWN HOOKS POWER UP/DOWN FRONT HOOD POWE REAR PRIVACY GLASS 1100 1100 1100 1100 1100 1100 1100 1100 1100 1100 1100 1100 1100 1100 1100 1100 1100 1100 1100 1100 1100 1100 1100 1100 1100 1100 1100 1100 1100 1100 1100 1100 1100 1100 1100 1100 1100 1100 1100 1100 1100 1100 1100 1100 1100 1100 1100 1100 1100 1100 1100 1100 1100 1100 1100 1100 1100 1100 1100 1100 1100 1100 1100 1100 1100 1100 1100 1100 1100 1100 1100 1100 1100 1100 1100 1100 1100 1100 1100 1100 1100 1100 1100 1100 1100 1100 1100 1100 1100 1100 1100 1100 1100 1100 1100 1100 1100 1100 1100 1100 1100 1100 1100 1100 1100 1100 1100 1100 1100 1100 1100 1100 1100 1100 1100 1100 1100 1100 1100 1100 1100 1100 1100 1100 1100 1100 1100 1100 1100 1100 1100 1100 1100 1100 1100 1100 1100 1100 1100 1100 1100 1100 1100 1100 1100 1100 1100 1100 1100 1100 1100 1100 1100 1100 1100 1100 1100 1100 1100 1100 1100 1100 1100 1100 1100 1100 1100 1100 1100 1100 1100 1100 1100 1100 1100 1100 1100 1100 1100 1100 1100 1100 1100 1100 | IOR<br>PRODUCTIVITY SCREEN<br>JCH UP/DOWN DR/PASS WIN<br>D FOLD-UP REAR BENCH<br>W/DUAL CLIMATE CONTROL<br>D-DIM REARVIEW MIRROR<br>TED CLOTH FRONT SEATS<br>MINATED ENTRY<br>RIOR WORK SURFACE<br>SAGE CTR: OUTSIDE TEMP,<br>PASS, TRIP COMPUTER<br>ALS - POWER ADJUSTABLE<br>ER DRIV SEAT - 8-WAY<br>ERPOINT - 2 120V<br>R-WINDOW DEFROSTER<br>TELESCOPE STR COLUMN | FUNCTIONAL<br>• 360-DEGREE CAM<br>• BLIS W/CROSS-TF<br>• CLASS IV TRAILER<br>• FORDPASS CONNI<br>HOTSPOT TELEMA<br>• FORWARD SENSIN<br>• LANE-KEEPING SY<br>• POST-COLLISION A<br>• REVERSE BRAKE A<br>• REVERSE BRAKE A<br>• REVERSE SENSING<br>REAR VIEW CAMEI<br>• SECURICODE, KEY<br>• SIRIUSXM® W/360<br>• SYNC®4 W/EVR & | ERA ADVAN<br>AFFIC ALERT AIRBA<br>AFFIC ALERT AIRBA<br>AG HITCH MOUNT<br>ECT™ 4G AIRBA<br>ITICS MODEM LED C<br>NG SYSTEM PERIM<br>YSTEM SOS P<br>BRAKING<br>SSIST W/AEB WARBA<br>ASSIST 3YR/36<br>G AND 5YR/60<br>RA 5YR/60<br>VLESS ENTRY 5YR/60<br>DL- NA AK&HI RESTR<br>12" SCREEN 8YR/10 | VSECURITY<br>ICETRAC™ WITH RSC®<br>GS - FRONT SEAT<br>TED SIDE IMPACT<br>GS - SAFETY CANOPY®<br>TR HIGH MNT STOP LAMP<br>IETER ALARM<br>OST-CRASH ALERT SYS™<br>ALERT SYS<br>0,000 ROADSIDE ASSIST<br>0,000 SAFETY<br>AINT SYS<br>00,000 ELECTRIC<br>LE COMPONENTS | combined city/hwy<br>Driving Range<br>When fully fueled, vehicle ca<br>0 40 80<br>Charge Time: 11.9 hor<br>Annual fuel COS<br>\$1,055      | 120 160 2<br>(240V)<br>Fuel Econom<br>1<br>This vehicle emits (<br>emissions from ger |
| INCLUDED ON THIS VEHICLE (M                                                                                                                                                                                                                                                                                                                                                                                                                                                                                                                                                                                                                                                                                                                                                                                                                                                                                                                                                                                                                                                                                                                                                                                                                                                       | SRP)                                                                                                                                                                                                                                                                                                                                                                  |                                                                                                                                                                                                                                                                                                                                |                                                                                                                                                                                                                                                                                              | (MSRP)                                                                                                                                                                                                                                                             | are based on 15,000 miles per year<br>emissions are a significant cause o                                                                  | at \$.14 per kW-hr. MPGe<br>of climate change and sm                                  |
| •XLT LIGHTNING SERIES                                                                                                                                                                                                                                                                                                                                                                                                                                                                                                                                                                                                                                                                                                                                                                                                                                                                                                                                                                                                                                                                                                                                                                                                                                                             |                                                                                                                                                                                                                                                                                                                                                                       |                                                                                                                                                                                                                                                                                                                                | PRICE INFORMATION<br>BASE PRICE                                                                                                                                                                                                                                                              | \$54,995.00                                                                                                                                                                                                                                                        | fueleconom                                                                                                                                 | vgov                                                                                  |
|                                                                                                                                                                                                                                                                                                                                                                                                                                                                                                                                                                                                                                                                                                                                                                                                                                                                                                                                                                                                                                                                                                                                                                                                                                                                                   | NRGE<br>00.00                                                                                                                                                                                                                                                                                                                                                         |                                                                                                                                                                                                                                                                                                                                | TOTAL OPTIONS/OTHER<br>TOTAL VEHICLE & OPTION<br>DESTINATION & DELIVERY                                                                                                                                                                                                                      |                                                                                                                                                                                                                                                                    | Calculate personalized estimate<br>GOVERNMENT<br>Overall Vehicle Scor<br>Based on the combined ratings of<br>Should ONLY be compared to ot | T 5-STAR SAFET                                                                        |
| MOBILE POWER CORD (120V/240V) 5                                                                                                                                                                                                                                                                                                                                                                                                                                                                                                                                                                                                                                                                                                                                                                                                                                                                                                                                                                                                                                                                                                                                                                                                                                                   | 00.00                                                                                                                                                                                                                                                                                                                                                                 |                                                                                                                                                                                                                                                                                                                                |                                                                                                                                                                                                                                                                                              |                                                                                                                                                                                                                                                                    | FrontalDriverCrashPasseBased on the risk of injury in a fr<br>Should ONLY be compared to ot                                                | nger Not F                                                                            |
|                                                                                                                                                                                                                                                                                                                                                                                                                                                                                                                                                                                                                                                                                                                                                                                                                                                                                                                                                                                                                                                                                                                                                                                                                                                                                   |                                                                                                                                                                                                                                                                                                                                                                       |                                                                                                                                                                                                                                                                                                                                |                                                                                                                                                                                                                                                                                              |                                                                                                                                                                                                                                                                    | SideFront sCrashRear sBased on the risk of injury in a si                                                                                  | eat Not F                                                                             |
|                                                                                                                                                                                                                                                                                                                                                                                                                                                                                                                                                                                                                                                                                                                                                                                                                                                                                                                                                                                                                                                                                                                                                                                                                                                                                   |                                                                                                                                                                                                                                                                                                                                                                       |                                                                                                                                                                                                                                                                                                                                |                                                                                                                                                                                                                                                                                              |                                                                                                                                                                                                                                                                    | <b>Rollover</b><br>Based on the risk of rollover in a                                                                                      |                                                                                       |
|                                                                                                                                                                                                                                                                                                                                                                                                                                                                                                                                                                                                                                                                                                                                                                                                                                                                                                                                                                                                                                                                                                                                                                                                                                                                                   |                                                                                                                                                                                                                                                                                                                                                                       |                                                                                                                                                                                                                                                                                                                                |                                                                                                                                                                                                                                                                                              |                                                                                                                                                                                                                                                                    | Star ratings range from 1 to s<br>Source: National Highwa                                                                                  | 5 stars ( $\star \star \star \star \star$ ),                                          |
|                                                                                                                                                                                                                                                                                                                                                                                                                                                                                                                                                                                                                                                                                                                                                                                                                                                                                                                                                                                                                                                                                                                                                                                                                                                                                   | RAMP ONE                                                                                                                                                                                                                                                                                                                                                              |                                                                                                                                                                                                                                                                                                                                | TOTAL MSRP                                                                                                                                                                                                                                                                                   | \$58,690.00                                                                                                                                                                                                                                                        | 1F                                                                                                                                         | TVW1EL8PWG56550                                                                       |
|                                                                                                                                                                                                                                                                                                                                                                                                                                                                                                                                                                                                                                                                                                                                                                                                                                                                                                                                                                                                                                                                                                                                                                                                                                                                                   | CD27                                                                                                                                                                                                                                                                                                                                                                  |                                                                                                                                                                                                                                                                                                                                |                                                                                                                                                                                                                                                                                              |                                                                                                                                                                                                                                                                    |                                                                                                                                            |                                                                                       |
|                                                                                                                                                                                                                                                                                                                                                                                                                                                                                                                                                                                                                                                                                                                                                                                                                                                                                                                                                                                                                                                                                                                                                                                                                                                                                   | RAMP TWO                                                                                                                                                                                                                                                                                                                                                              | CONVOY                                                                                                                                                                                                                                                                                                                         | Whether you<br><i>Fired</i> vehicle, you'l                                                                                                                                                                                                                                                   | decide to lease or finance your<br>l find the choices that are right                                                                                                                                                                                               |                                                                                                                                            | ulaing and maintaining a r                                                            |