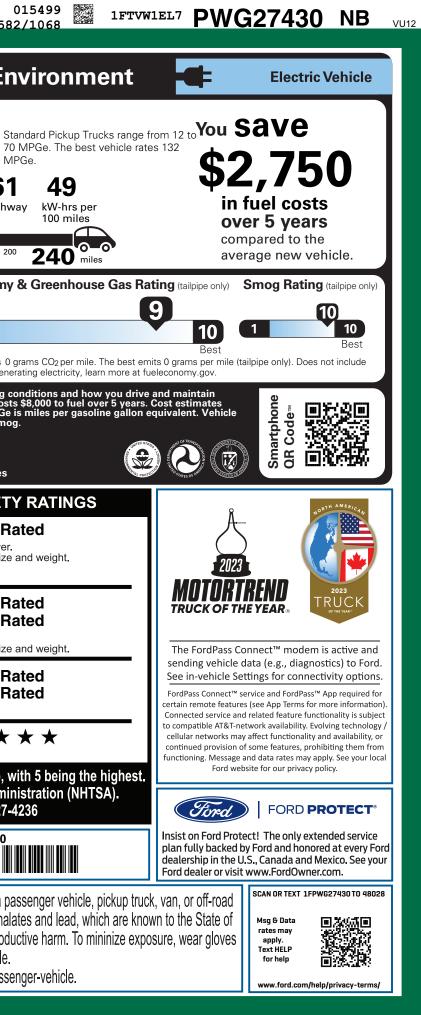

| REV-009340 MI 9-NORMAL,                                                                                                                                                                                                                                                                                                                                                                                                                                                                                                                                                                                                                                                                                                                                                                                                                                                                                                                                                                                                                                                                                                                                                                                                                                                                                                                                                                                                                                                                                                          | NB,009340,PH091 <b>1391</b>                                                                                                                                                                                                                                                            | 3 120230822 6972                                                                                                                                                                                                                                                                                                                                                                                                                                                                               | CERT CERT CERT TRD                                                                                                                                                                                                                                                                                                                    | W RAMP BUMP CAMP BOOK EXFL                                                                             | 015499<br>ROTA 582/1068                                                                                                                                                                                                      |
|----------------------------------------------------------------------------------------------------------------------------------------------------------------------------------------------------------------------------------------------------------------------------------------------------------------------------------------------------------------------------------------------------------------------------------------------------------------------------------------------------------------------------------------------------------------------------------------------------------------------------------------------------------------------------------------------------------------------------------------------------------------------------------------------------------------------------------------------------------------------------------------------------------------------------------------------------------------------------------------------------------------------------------------------------------------------------------------------------------------------------------------------------------------------------------------------------------------------------------------------------------------------------------------------------------------------------------------------------------------------------------------------------------------------------------------------------------------------------------------------------------------------------------|----------------------------------------------------------------------------------------------------------------------------------------------------------------------------------------------------------------------------------------------------------------------------------------|------------------------------------------------------------------------------------------------------------------------------------------------------------------------------------------------------------------------------------------------------------------------------------------------------------------------------------------------------------------------------------------------------------------------------------------------------------------------------------------------|---------------------------------------------------------------------------------------------------------------------------------------------------------------------------------------------------------------------------------------------------------------------------------------------------------------------------------------|--------------------------------------------------------------------------------------------------------|------------------------------------------------------------------------------------------------------------------------------------------------------------------------------------------------------------------------------|
| 2023 F                                                                                                                                                                                                                                                                                                                                                                                                                                                                                                                                                                                                                                                                                                                                                                                                                                                                                                                                                                                                                                                                                                                                                                                                                                                                                                                                                                                                                                                                                                                           | TION<br>OLIGHTN<br>F-150 4X4 SUPERCREW<br>VHEELBASE                                                                                                                                                                                                                                    | EXTERIOR                                                                                                                                                                                                                                                                                                                                                                                                                                                                                       | PW G274                                                                                                                                                                                                                                                                                                                               | DOT                                                                                                    | el Economy and Environm                                                                                                                                                                                                      |
| DUAL                                                                                                                                                                                                                                                                                                                                                                                                                                                                                                                                                                                                                                                                                                                                                                                                                                                                                                                                                                                                                                                                                                                                                                                                                                                                                                                                                                                                                                                                                                                             | EMOTOR-STANDARD BATTI<br>E-SPEED TRANSMISSION                                                                                                                                                                                                                                          | RY INTERIOR                                                                                                                                                                                                                                                                                                                                                                                                                                                                                    | E CLOTH 40CONSLE40                                                                                                                                                                                                                                                                                                                    |                                                                                                        | Standard Pickup Tr<br>70 MPGe. The bes<br>MPGe.                                                                                                                                                                              |
| STANDARD EQUIPMENT INCLUDED AT NO EXTRA C                                                                                                                                                                                                                                                                                                                                                                                                                                                                                                                                                                                                                                                                                                                                                                                                                                                                                                                                                                                                                                                                                                                                                                                                                                                                                                                                                                                                                                                                                        | HARGE                                                                                                                                                                                                                                                                                  |                                                                                                                                                                                                                                                                                                                                                                                                                                                                                                |                                                                                                                                                                                                                                                                                                                                       |                                                                                                        | <b>JO</b> 76 61 49                                                                                                                                                                                                           |
| DAYTIME RUNNING LAMPS HEADLAMPS - AUTO HIGH BEAM HEADLAMPS - AUTOLAMP (ON/OFF) LARGE FRONT TRUNK AREA LED PROJECTOR W/ DYNAMIC LED PROJECTOR W/ DYNAMIC LED SIDE-MIRROR SPOTLIGHTS LOCKING REMOVABLE TAILGATE UOCKING REMOVABLE TAILGATE PICKUP BOX TIE DOWN HOOKS POWER UP/DOWN FRONT HOOD REAR PRIVACY GLASS INTERIOR | DUCTIVITY SCREEN<br>UP/DOWN DR/PASS WIN<br>LD-UP REAR BENCH<br>JAL CLIMATE CONTROL<br>M REARVIEW MIRROR<br>CLOTH FRONT SEATS<br>ATED ENTRY<br>& WORK SURFACE<br>E CTR: OUTSIDE TEMP,<br>S, TRIP COMPUTER<br>- POWER ADJUSTABLE<br>DRIV SEAT - 8-WAY<br>OINT - 2 120V<br>NDOW DEFROSTER | FUNCTIONAL<br>• 360-DEGREE CAMERA<br>• BLIS W/CROSS-TRAFFIC ALERT<br>• CLASS IV TRAILER HITCH<br>• FORDPASS CONNECT™ 4G<br>HOTSPOT TELEMATICS MODEM<br>• FORWARD SENSING SYSTEM<br>• LANE-KEEPING SYSTEM<br>• POST-COLLISION BRAKING<br>• PRE-COLLISION BRAKING<br>• PRE-COLLISION ASSIST W/AEB<br>• REVERSE BRAKE ASSIST<br>• REVERSE BRAKE ASSIST<br>• REVERSE SENSING AND<br>REAR VIEW CAMERA<br>• SECURICODE, KEYLESS ENTRY<br>• SIRIUSXM® W/360L- NA AK&HI<br>• SYNC®4 W/EVR & 12" SCREEN | SAFETY/SECURITY<br>• ADVANCETRAC™ WIT<br>• AIRBAGS - FRONT SE/<br>MOUNTED SIDE IMPAG<br>• AIRBAGS - SAFETY C/<br>• LED CTR HIGH MNT S<br>• PERIMETER ALARM<br>• SOS POST-CRASH AL<br>WARRANTY<br>• 3YR/36,000 BUMPER /<br>• 5YR/60,000 POWERTR<br>• 5YR/60,000 SAFETY<br>RESTRAINT SYS<br>• 8YR/100,000 ELECTRIG<br>VEHICLE COMPONENT | TH RSC®<br>AT<br>CT<br>CT<br>ANOPY®<br>TOP LAMP<br>ERT SYS™<br>Annual fu<br>BUMPER<br>BAIN<br>E ASSIST | ed city/hwy city highway kW-hrs pa<br>100 miles                                                                                                                                                                              |
| INCLUDED ON THIS VEHICLE (MSRP)                                                                                                                                                                                                                                                                                                                                                                                                                                                                                                                                                                                                                                                                                                                                                                                                                                                                                                                                                                                                                                                                                                                                                                                                                                                                                                                                                                                                                                                                                                  |                                                                                                                                                                                                                                                                                        | Sumpuls                                                                                                                                                                                                                                                                                                                                                                                                                                                                                        |                                                                                                                                                                                                                                                                                                                                       | (MSRP) emissions are a sig                                                                             | 00 miles per year at \$.14 per kW-hr. MPGe is miles per gase<br>gnificant cause of climate change and smog.                                                                                                                  |
| EQUIPMENT GROUP 311A     •XLT LIGHTNING SERIES     OPTIONAL EQUIPMENT/OTHER     18" MACH BLACK HIGH GLOSS WHL     ZERO EMISSIONS VEHICLE     275/65R18 BSW ALL-TERRAIN TIR     ELECTRIC DRIVE E-LOCK RR AXLE     8250# GVWR PACKAGE     LINER-TRAY STYLE-NO CARPET MAT     160.00     MOBILE POWER CORD (120V/240V)     TONNEAU COVER-SOFT *ACCY                                                                                                                                                                                                                                                                                                                                                                                                                                                                                                                                                                                                                                                                                                                                                                                                                                                                                                                                                                                                                                                                                                                                                                                 | )                                                                                                                                                                                                                                                                                      | BASE PRIC<br>TOTAL OPT<br>TOTAL VEH                                                                                                                                                                                                                                                                                                                                                                                                                                                            | ORMATION<br>E<br>IONS/OTHER<br>ICLE & OPTIONS/OTHER<br>DN & DELIVERY                                                                                                                                                                                                                                                                  | 1,845.00Calculate person56,840.00GOV1,995.00Overall VeBased on the co                                  | ONOMY.GOV<br>nalized estimates and compare vehicles<br>/ERNMENT 5-STAR SAFETY RATINGS<br>hicle Score Not Rated<br>ombined ratings of frontal, side and rollover.<br>e compared to other vehicles of similar size and weight. |
| BEDLINER-TOUGHBED SPRAYIN*ACCY 595.00                                                                                                                                                                                                                                                                                                                                                                                                                                                                                                                                                                                                                                                                                                                                                                                                                                                                                                                                                                                                                                                                                                                                                                                                                                                                                                                                                                                                                                                                                            |                                                                                                                                                                                                                                                                                        |                                                                                                                                                                                                                                                                                                                                                                                                                                                                                                |                                                                                                                                                                                                                                                                                                                                       | Frontal<br>Crash<br>Based on the ris<br>Should ONLY be                                                 | Driver Not Rated<br>Passenger Not Rated<br>sk of injury in a frontal impact.<br>e compared to other vehicles of similar size and weight.                                                                                     |
|                                                                                                                                                                                                                                                                                                                                                                                                                                                                                                                                                                                                                                                                                                                                                                                                                                                                                                                                                                                                                                                                                                                                                                                                                                                                                                                                                                                                                                                                                                                                  |                                                                                                                                                                                                                                                                                        |                                                                                                                                                                                                                                                                                                                                                                                                                                                                                                |                                                                                                                                                                                                                                                                                                                                       | Side<br>Crash<br>Based on the ris                                                                      | Front seatNot RatedRear seatNot Ratedsk of injury in a side impact.                                                                                                                                                          |
|                                                                                                                                                                                                                                                                                                                                                                                                                                                                                                                                                                                                                                                                                                                                                                                                                                                                                                                                                                                                                                                                                                                                                                                                                                                                                                                                                                                                                                                                                                                                  |                                                                                                                                                                                                                                                                                        |                                                                                                                                                                                                                                                                                                                                                                                                                                                                                                |                                                                                                                                                                                                                                                                                                                                       | Star ratings rar                                                                                       | sk of rollover in a single-vehicle crash.<br>nge from 1 to 5 stars ( $\star \star \star \star$ ), with 5 being th                                                                                                            |
|                                                                                                                                                                                                                                                                                                                                                                                                                                                                                                                                                                                                                                                                                                                                                                                                                                                                                                                                                                                                                                                                                                                                                                                                                                                                                                                                                                                                                                                                                                                                  |                                                                                                                                                                                                                                                                                        |                                                                                                                                                                                                                                                                                                                                                                                                                                                                                                |                                                                                                                                                                                                                                                                                                                                       | Source: Na                                                                                             | ational Highway Traffic Safety Administration (NH<br>www.safercar.gov or 1-888-327-4236                                                                                                                                      |
|                                                                                                                                                                                                                                                                                                                                                                                                                                                                                                                                                                                                                                                                                                                                                                                                                                                                                                                                                                                                                                                                                                                                                                                                                                                                                                                                                                                                                                                                                                                                  | CM59                                                                                                                                                                                                                                                                                   |                                                                                                                                                                                                                                                                                                                                                                                                                                                                                                | L MSRP \$58,8<br>Whether you decide to lease                                                                                                                                                                                                                                                                                          | or finance your                                                                                        |                                                                                                                                                                                                                              |