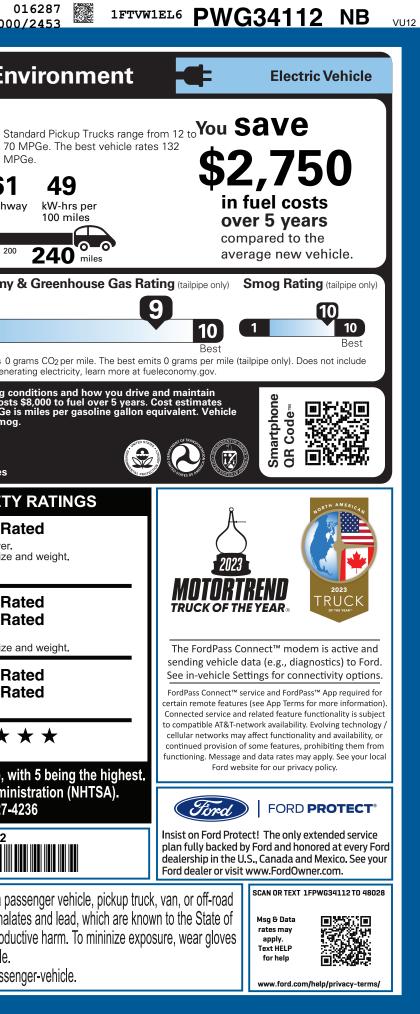

| REV-010479 MI 9-NORMAL                                                                                                                                                                                                                                                                                                                                                                                                                                                                                                                                                                                                                                                                                                                                                                                                                                                                                                                                                                                                                                                                                                                                                                                                                                                                                                                                                                                                                                                                                                                                                                                                                                                                                                                                                                                                                                                                                                                                                                                                                                                                                                    | ,NB,110479,PJ201 <b>1299</b>                                                                                                                                                                                                                                                | 120231006 761                                                                                                                                                                                                                                                                                                                                                                                                                                                                                                                                                                 | 2 CERT CERT CE                                                                                                                                                                                                                                                                                  | U W MI<br>RT TRD RAMP BUMP CA                                                                                                                                                                   | C AMP BOOK EXFL ROTA                                                                                                                                                                | 100                                                                                                                      |
|---------------------------------------------------------------------------------------------------------------------------------------------------------------------------------------------------------------------------------------------------------------------------------------------------------------------------------------------------------------------------------------------------------------------------------------------------------------------------------------------------------------------------------------------------------------------------------------------------------------------------------------------------------------------------------------------------------------------------------------------------------------------------------------------------------------------------------------------------------------------------------------------------------------------------------------------------------------------------------------------------------------------------------------------------------------------------------------------------------------------------------------------------------------------------------------------------------------------------------------------------------------------------------------------------------------------------------------------------------------------------------------------------------------------------------------------------------------------------------------------------------------------------------------------------------------------------------------------------------------------------------------------------------------------------------------------------------------------------------------------------------------------------------------------------------------------------------------------------------------------------------------------------------------------------------------------------------------------------------------------------------------------------------------------------------------------------------------------------------------------------|-----------------------------------------------------------------------------------------------------------------------------------------------------------------------------------------------------------------------------------------------------------------------------|-------------------------------------------------------------------------------------------------------------------------------------------------------------------------------------------------------------------------------------------------------------------------------------------------------------------------------------------------------------------------------------------------------------------------------------------------------------------------------------------------------------------------------------------------------------------------------|-------------------------------------------------------------------------------------------------------------------------------------------------------------------------------------------------------------------------------------------------------------------------------------------------|-------------------------------------------------------------------------------------------------------------------------------------------------------------------------------------------------|-------------------------------------------------------------------------------------------------------------------------------------------------------------------------------------|--------------------------------------------------------------------------------------------------------------------------|
| 2023<br>145"<br>DUAL                                                                                                                                                                                                                                                                                                                                                                                                                                                                                                                                                                                                                                                                                                                                                                                                                                                                                                                                                                                                                                                                                                                                                                                                                                                                                                                                                                                                                                                                                                                                                                                                                                                                                                                                                                                                                                                                                                                                                                                                                                                                                                      | TION<br><b>O LIGHTN</b><br>F-150 4X4 SUPERCREW<br>WHEELBASE<br>EMOTOR-STANDARD BATTI<br>LE-SPEED TRANSMISSION                                                                                                                                                               | EXTERIOR<br>RAPID R<br>RY INTERIOR                                                                                                                                                                                                                                                                                                                                                                                                                                                                                                                                            | PW G                                                                                                                                                                                                                                                                                            |                                                                                                                                                                                                 | EPA<br>DOT Fuel Econo<br>Fuel Economy                                                                                                                                               | my and En<br>MPGe                                                                                                        |
| STANDARD EQUIPMENT INCLUDED AT NO EXTRA (                                                                                                                                                                                                                                                                                                                                                                                                                                                                                                                                                                                                                                                                                                                                                                                                                                                                                                                                                                                                                                                                                                                                                                                                                                                                                                                                                                                                                                                                                                                                                                                                                                                                                                                                                                                                                                                                                                                                                                                                                                                                                 | CHARGE                                                                                                                                                                                                                                                                      |                                                                                                                                                                                                                                                                                                                                                                                                                                                                                                                                                                               |                                                                                                                                                                                                                                                                                                 |                                                                                                                                                                                                 |                                                                                                                                                                                     | 76 61                                                                                                                    |
| DAYTIME RUNNING LAMPS     HEADLAMPS - AUTO HIGH BEAM     HEADLAMPS - AUTOLAMP     (ON/OFF)     LARGE FRONT TRUNK AREA     LED PROJECTOR W/ DYNAMIC     LED DROJECTOR W/ DYNAMIC     LED SIDE-MIRROR SPOTLIGHTS     LOCKING REMOVABLE TAILGATE     LOCKING REMOVABLE TAILGATE     PICKUP BOX TIE DOWN HOOKS     POWER     POWER UP/DOWN FRONT HOOD     REAR PRIVACY GLASS     1TOUCH     11000     11000     11000     11000     11000     11000     11000     11000     11000     11000     11000     11000     11000     11000     11000     11000     11000     11000     11000     11000     11000     11000     11000     11000     11000     11000     11000     11000     11000     11000     11000     11000     11000     11000     11000     11000     11000     11000     11000     11000     11000     11000     11000     11000     11000     11000     11000     11000     11000     11000     11000     11000     11000     11000     11000     11000     11000     11000     11000     11000     11000     11000     11000     11000     11000     11000     11000     11000     11000     11000     11000     11000     11000     11000     11000     11000     11000     11000     11000     11000     11000     11000     11000     11000     11000     11000     11000     11000     11000     11000     11000     11000     11000     11000     11000     11000     11000     11000     11000     11000     11000     11000     11000     11000     11000     11000     11000     11000     11000     11000     11000     11000     11000     11000     11000     11000     11000     11000     11000     11000     11000     11000     11000     11000     11000     11000     11000     11000     11000     11000     11000     11000     11000     11000     11000     11000     11000     11000     11000     11000     11000     11000     11000     11000     11000     11000     11000     11000     11000     11000     11000     11000     11000     11000     11000     11000     11000     11000     11000     11000     11000     11000     11000     11000     11000     11000     11000 | DUCTIVITY SCREEN<br>I UP/DOWN DR/PASS WIN<br>DLD-UP REAR BENCH<br>UAL CLIMATE CONTROL<br>IM REARVIEW MIRROR<br>CLOTH FRONT SEATS<br>ATED ENTRY<br>R WORK SURFACE<br>GE CTR: OUTSIDE TEMP,<br>SS, TRIP COMPUTER<br>- POWER ADJUSTABLE<br>DRIV SEAT - 8-WAY<br>POINT - 2 120V | <ul> <li>FUNCTIONAL</li> <li>360-DEGREE CAMERA</li> <li>BLIS W/CROSS-TRAFFIC ALE</li> <li>CLASS IV TRAILER HITCH</li> <li>FORDPASS CONNECT™ 4G<br/>HOTSPOT TELEMATICS MOD</li> <li>FORWARD SENSING SYSTEM</li> <li>LANE-KEEPING SYSTEM</li> <li>POST-COLLISION BRAKING</li> <li>PRE-COLLISION BRAKING</li> <li>PRE-COLLISION ASSIST W/A</li> <li>REVERSE BRAKE ASSIST</li> <li>REVERSE BRAKE ASSIST</li> <li>REVERSE SENSING AND<br/>REAR VIEW CAMERA</li> <li>SECURICODE, KEYLESS ENT</li> <li>SIRIUSXM® W/360L- NA AK&amp;</li> <li>SYNC®4 W/EVR &amp; 12" SCREE</li> </ul> | ERT       • AIRBAGS -         MOUNTED S         • AIRBAGS -         • AIRBAGS -         EM       • LED CTR HI         • PERIMETEF         • SOS POST-         EB       WARRANTY         • 3YR/36,000         • 5YR/60,000         • 5YR/60,000         HI       RESTRAINT         • 8YR/100,000 | RAC <sup>™</sup> WITH RSC®<br>FRONT SEAT<br>SIDE IMPACT<br>SAFETY CANOPY®<br>GH MNT STOP LAMP<br>ALARM<br>CRASH ALERT SYS™<br>BUMPER / BUMPER<br>POWERTRAIN<br>ROADSIDE ASSIST<br>SAFETY<br>SYS | combined city/hwy<br>Driving Range<br>When fully fueled, vehicle can th<br>0 40 80<br>Charge Time: 11.9 hour<br>Annual fuel COST<br>\$1,050<br>\$1,050                              | city highw<br>ravel about<br>120 160 200<br>s (240V)<br>Fuel Economy<br>1<br>This vehicle emits 0<br>emissions from gene |
| INCLUDED ON THIS VEHICLE (MSRI                                                                                                                                                                                                                                                                                                                                                                                                                                                                                                                                                                                                                                                                                                                                                                                                                                                                                                                                                                                                                                                                                                                                                                                                                                                                                                                                                                                                                                                                                                                                                                                                                                                                                                                                                                                                                                                                                                                                                                                                                                                                                            | (                                                                                                                                                                                                                                                                           | Junnau                                                                                                                                                                                                                                                                                                                                                                                                                                                                                                                                                                        |                                                                                                                                                                                                                                                                                                 | (MSRP)                                                                                                                                                                                          | are based on 15,000 miles per year a emissions are a significant cause of e                                                                                                         | t \$.14 per kW-hr. MPGe climate change and smoo                                                                          |
| EQUIPMENT GROUP 311A<br>•XLT LIGHTNING SERIES<br>OPTIONAL EQUIPMENT/OTHER<br>2023 MODEL YEAR<br>RAPID RED MET TINTED CC<br>.18" MACH BLACK HIGH GLOSS WHL<br>.ZERO EMISSIONS VEHICLE<br>.275/65R18 BSW ALL-TERRAIN TIR<br>.ELECTRIC DRIVE E-LOCK RR AXLE<br>8250# GVWR PACKAGE                                                                                                                                                                                                                                                                                                                                                                                                                                                                                                                                                                                                                                                                                                                                                                                                                                                                                                                                                                                                                                                                                                                                                                                                                                                                                                                                                                                                                                                                                                                                                                                                                                                                                                                                                                                                                                            | 0                                                                                                                                                                                                                                                                           | BASE<br>TOTAL                                                                                                                                                                                                                                                                                                                                                                                                                                                                                                                                                                 | LINFORMATION<br>PRICE<br>OPTIONS/OTHER<br>VEHICLE & OPTIONS/OT<br>VATION & DELIVERY                                                                                                                                                                                                             | \$54,995.00<br>495.00<br>THER 55,490.00<br>1,995.00                                                                                                                                             | fueleconomy         Calculate personalized estimates         GOVERNMENT         Overall Vehicle Score         Based on the combined ratings of the Should ONLY be compared to other | and compare vehicles<br>5-STAR SAFET<br>Not Ra<br>frontal, side and rollover.                                            |
|                                                                                                                                                                                                                                                                                                                                                                                                                                                                                                                                                                                                                                                                                                                                                                                                                                                                                                                                                                                                                                                                                                                                                                                                                                                                                                                                                                                                                                                                                                                                                                                                                                                                                                                                                                                                                                                                                                                                                                                                                                                                                                                           |                                                                                                                                                                                                                                                                             |                                                                                                                                                                                                                                                                                                                                                                                                                                                                                                                                                                               |                                                                                                                                                                                                                                                                                                 |                                                                                                                                                                                                 | Frontal<br>CrashDriver<br>PassengBased on the risk of injury in a fron<br>Should ONLY be compared to otheSideFront set                                                              | atal impact.<br>er vehicles of similar size                                                                              |
|                                                                                                                                                                                                                                                                                                                                                                                                                                                                                                                                                                                                                                                                                                                                                                                                                                                                                                                                                                                                                                                                                                                                                                                                                                                                                                                                                                                                                                                                                                                                                                                                                                                                                                                                                                                                                                                                                                                                                                                                                                                                                                                           |                                                                                                                                                                                                                                                                             |                                                                                                                                                                                                                                                                                                                                                                                                                                                                                                                                                                               |                                                                                                                                                                                                                                                                                                 |                                                                                                                                                                                                 | CrashRear seBased on the risk of injury in a sideRolloverBased on the risk of rollover in a siStar ratings range from 1 to 5 se                                                     | e impact.<br>★ ★<br>ingle-vehicle crash.                                                                                 |
|                                                                                                                                                                                                                                                                                                                                                                                                                                                                                                                                                                                                                                                                                                                                                                                                                                                                                                                                                                                                                                                                                                                                                                                                                                                                                                                                                                                                                                                                                                                                                                                                                                                                                                                                                                                                                                                                                                                                                                                                                                                                                                                           | RAMP ONE                                                                                                                                                                                                                                                                    |                                                                                                                                                                                                                                                                                                                                                                                                                                                                                                                                                                               |                                                                                                                                                                                                                                                                                                 |                                                                                                                                                                                                 | Source: National Highway<br>www.saferc                                                                                                                                              | Traffic Safety Admir<br>car.gov or 1-888-327-                                                                            |
|                                                                                                                                                                                                                                                                                                                                                                                                                                                                                                                                                                                                                                                                                                                                                                                                                                                                                                                                                                                                                                                                                                                                                                                                                                                                                                                                                                                                                                                                                                                                                                                                                                                                                                                                                                                                                                                                                                                                                                                                                                                                                                                           | CM59                                                                                                                                                                                                                                                                        | то                                                                                                                                                                                                                                                                                                                                                                                                                                                                                                                                                                            |                                                                                                                                                                                                                                                                                                 | <b>\$57,485.00</b>                                                                                                                                                                              |                                                                                                                                                                                     |                                                                                                                          |