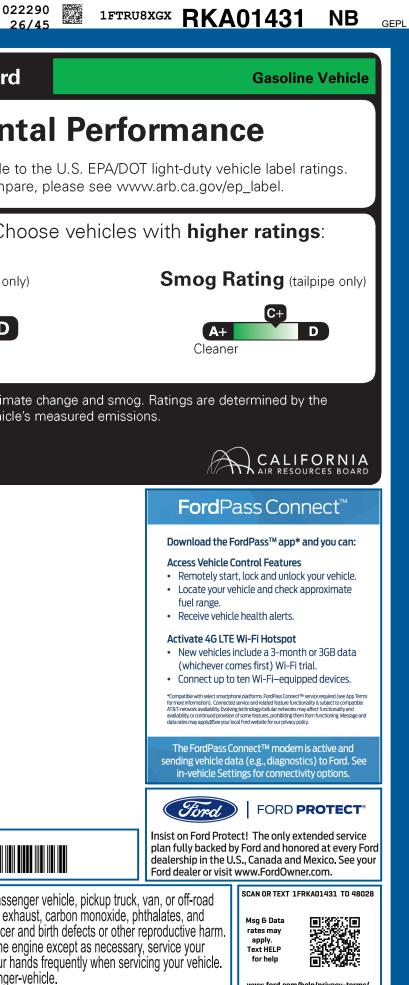

|                                                                                                                                                                                                                                                                                                                                                                                                                                                                                                                                                                                                                                                         |                                                                                                                                                                                                                                                                                                                                                                       | K Q W 1<br>RCS B10 RAMP BUMP 1                                                                                                                                                                                                                         | FTRU8XGXRKA01431                                                                                                                                                                                                                                                                                                                                                                                   | TRANSIT                                                                             | 8687                                                                                                                                                     | 02                                                                                                                                                                       |  |
|---------------------------------------------------------------------------------------------------------------------------------------------------------------------------------------------------------------------------------------------------------------------------------------------------------------------------------------------------------------------------------------------------------------------------------------------------------------------------------------------------------------------------------------------------------------------------------------------------------------------------------------------------------|-----------------------------------------------------------------------------------------------------------------------------------------------------------------------------------------------------------------------------------------------------------------------------------------------------------------------------------------------------------------------|--------------------------------------------------------------------------------------------------------------------------------------------------------------------------------------------------------------------------------------------------------|----------------------------------------------------------------------------------------------------------------------------------------------------------------------------------------------------------------------------------------------------------------------------------------------------------------------------------------------------------------------------------------------------|-------------------------------------------------------------------------------------|----------------------------------------------------------------------------------------------------------------------------------------------------------|--------------------------------------------------------------------------------------------------------------------------------------------------------------------------|--|
| Ford.com                                                                                                                                                                                                                                                                                                                                                                                                                                                                                                                                                                                                                                                | ICLE DESCRIPTION<br>TRANSIT<br>2024 350 HD HR CARGO I<br>148" WHEELBASE<br>3.5L ECOBOOST V6 (GAS)<br>10-SPEED TRANSMISSION                                                                                                                                                                                                                                            | OX<br>INTEF                                                                                                                                                                                                                                            | RIOR<br>(FORD WHITE                                                                                                                                                                                                                                                                                                                                                                                | 1431                                                                                | California Air Re<br>Env                                                                                                                                 | esources Board<br>/ironmen                                                                                                                                               |  |
| STANDARD EQUIPMENT INCLUDED                                                                                                                                                                                                                                                                                                                                                                                                                                                                                                                                                                                                                             | AT NO EXTRA CHARGE                                                                                                                                                                                                                                                                                                                                                    |                                                                                                                                                                                                                                                        |                                                                                                                                                                                                                                                                                                                                                                                                    |                                                                                     |                                                                                                                                                          | t directly comparable<br>ation on how to comp                                                                                                                            |  |
| EXTERIOR<br>• AUXILIARY FUEL PORT<br>• BODY SIDE MOLDINGS - BLACK<br>• BUMPERS - CARBON BLACK<br>• FULL SIZE SPARE TIRE/WHEEL<br>• HEADLAMP COURTESY DELAY<br>• WIPERS - RAIN-SENSING                                                                                                                                                                                                                                                                                                                                                                                                                                                                   | INTERIOREUNCTIONAL• AIR CONDITIONING• AUTO HIGH-BEAM HI• ASSIST HANDLES - A-PILLAR• ELECTRONIC PWR A• CENTER CONSOLE• FORWARD COLLISIO• INTERIOR LIGHTING - LED• HILL START ASSIST• LOCKING GLOVE BOX• LANE-KEEPING SYST• POWERPOINT - 12V (FRONT)• POST-COLLISION BR• STEERING - TILT/TELESCOPIC• REAR VIEW CAMERA• TACHOMETER• SELECTABLE DRIVE• SIDE-WIND STABILIZ |                                                                                                                                                                                                                                                        | ASST STEER<br>N WARNING<br>AIRBAGS ⊠ FRONT, SIDE AND<br>SAFETY CANOPY® SYSTEM<br>• BRAKES - 4WHEEL DISC W/ABS<br>• SECURILOCK® ANTI-THEFT SYS<br>• SOS POST-CRASH ALERT SYS™<br>• TIRE PRESSURE MONIT SYS<br>MODES<br>• ADVANCETRAC™ WITH RSC®<br>• AIRBAGS ⊠ FRONT, SIDE AND<br>SAFETY CANOPY® SYSTEM<br>• BRAKES - 4WHEEL DISC W/ABS<br>• SOS POST-CRASH ALERT SYS™<br>• TIRE PRESSURE MONIT SYS |                                                                                     |                                                                                                                                                          | environment. Ch                                                                                                                                                          |  |
|                                                                                                                                                                                                                                                                                                                                                                                                                                                                                                                                                                                                                                                         |                                                                                                                                                                                                                                                                                                                                                                       |                                                                                                                                                                                                                                                        |                                                                                                                                                                                                                                                                                                                                                                                                    |                                                                                     | <b>A+</b><br>Cleaner                                                                                                                                     | C-                                                                                                                                                                       |  |
| INCLUDED ON THIS VEHICLE                                                                                                                                                                                                                                                                                                                                                                                                                                                                                                                                                                                                                                | (MSRP)                                                                                                                                                                                                                                                                                                                                                                |                                                                                                                                                                                                                                                        |                                                                                                                                                                                                                                                                                                                                                                                                    | (MSRP)                                                                              | Vehicle emissions are a prir<br>California Air Resources Bo                                                                                              |                                                                                                                                                                          |  |
| OPTIONAL EQUIPMENT/OTHER<br>PREFERRED EQUIPMENT PKG.101A<br>205/75R16C BSW ALL-SEASON<br>3.73 LIMITED SLIP AXLE<br>FRONT LICENSE PLATE BRACKET<br>11000# GVWR PACKAGE<br>SHIP-THRU KNAPHEIDE<br>50 STATE EMISSIONS<br>BACK UP ALARM<br>SHORT-ARM PWR HEAT MIRRORS<br>RADIO - SYNC3, 4" SCN<br>DRW - SILVER STEEL W/ LUGS<br>D-PILLAR ASSIST HANDLES<br>FRONT OVERHEAD SHELF<br>UPFITTER PACKAGE<br>.MODIFIED VEHICLE WIRING SYS<br>.DUAL BATTERIES (70 AMP-HR)<br>LARGE CENTER CONSOLE<br>.AUXILIARY FUSE PANEL<br>EXTND LENGTH RUNNING BOARDS<br>ORANGE SAFETY BELTS<br>ILLUMINATED SUN VISORS<br>6 SPEAKERS (4 FRONT/2 REAR)<br>DAYTIME RUNNING LAMPS | NO CHARGE<br>NO CHARGE<br>NO CHARGE<br>NO CHARGE<br>NO CHARGE<br>150.00<br>280.00<br>NO CHARGE<br>60.00<br>75.00<br>610.00<br>610.00<br>655.00<br>45.00<br>75.00<br>25.00<br>45.00                                                                                                                                                                                    |                                                                                                                                                                                                                                                        | PRICE INFORMATION<br>BASE PRICE<br>TOTAL OPTIONS/OTHER<br>TOTAL VEHICLE & OPTIONS/OTHER<br>DESTINATION & DELIVERY                                                                                                                                                                                                                                                                                  | \$56,605.00<br>2,180.00<br>R 58,785.00<br>2,095.00                                  |                                                                                                                                                          |                                                                                                                                                                          |  |
|                                                                                                                                                                                                                                                                                                                                                                                                                                                                                                                                                                                                                                                         | CJ15                                                                                                                                                                                                                                                                                                                                                                  |                                                                                                                                                                                                                                                        |                                                                                                                                                                                                                                                                                                                                                                                                    | 60,880.00                                                                           |                                                                                                                                                          | TRU8XGXRKA01431                                                                                                                                                          |  |
|                                                                                                                                                                                                                                                                                                                                                                                                                                                                                                                                                                                                                                                         | CM84                                                                                                                                                                                                                                                                                                                                                                  | CONVOY<br>TEM #:<br>72-M012 O/T LM                                                                                                                                                                                                                     |                                                                                                                                                                                                                                                                                                                                                                                                    | o lease or finance your<br>choices that are right<br>er for details or visit<br>ce. | WARNING: Operating, servicing and maintaining vehicle can expose you to chemicals including englead, which are known to the State of California to cause | vicing and maintaining a pass<br>chemicals including engine ex                                                                                                           |  |
|                                                                                                                                                                                                                                                                                                                                                                                                                                                                                                                                                                                                                                                         |                                                                                                                                                                                                                                                                                                                                                                       | This label is affixed pursuant to the Federal Automobile<br>Information Disclosure Act. Gasoline, License, and Title Fees,<br>State and Local taxes are not included. Dealer installed<br>options or accessories are not included unless listed above. |                                                                                                                                                                                                                                                                                                                                                                                                    | <b>SPECIAL ORDER</b><br>R884 N 6B 2X@ 415 000412 03 01 24                           |                                                                                                                                                          | To minimize exposure, avoid breathing exhaust, do not idle the exposure are and wear gloves or wash your h<br>For more information go to www.P65Warnings.ca.gov/passenge |  |