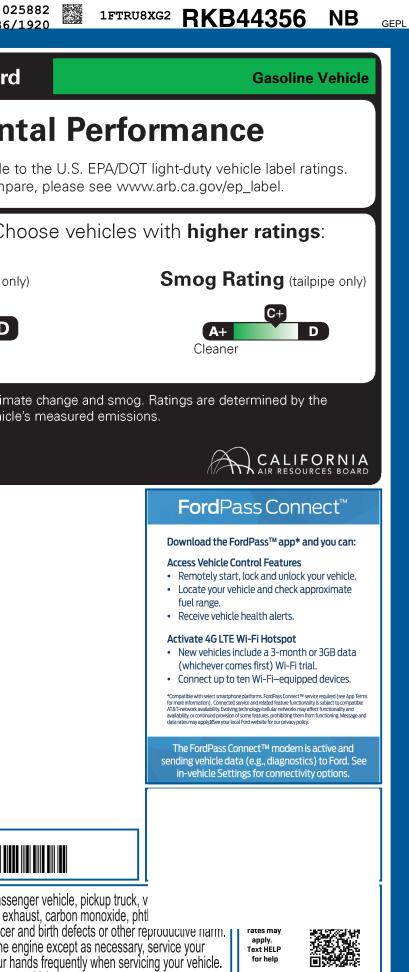

|                                                                                                                                                                                                                                                                                                                                                                                                                                                                                                                                                                                                                                                                                                                                               | HICLE DESCRIPTION                                                                                                                                                                                                                                                                                                                                                                                                                                                                                                                                                                                                                                                                                                                                                                                                                                                                                                                                                                                                                                                                                                                                                                                                                                                                                                                                                                                                                                                                                                                                                                                                                                                                                                                                                                                                                                                                                                                                                                                                                                                                                                                                                                                                                                                                                                                                                                                                                                                                                                                                                                                                            |                                    | <sup>вк</sup> В44356                                                                                                                                                                                                                                                      | California Air Resources Board |
|-----------------------------------------------------------------------------------------------------------------------------------------------------------------------------------------------------------------------------------------------------------------------------------------------------------------------------------------------------------------------------------------------------------------------------------------------------------------------------------------------------------------------------------------------------------------------------------------------------------------------------------------------------------------------------------------------------------------------------------------------|------------------------------------------------------------------------------------------------------------------------------------------------------------------------------------------------------------------------------------------------------------------------------------------------------------------------------------------------------------------------------------------------------------------------------------------------------------------------------------------------------------------------------------------------------------------------------------------------------------------------------------------------------------------------------------------------------------------------------------------------------------------------------------------------------------------------------------------------------------------------------------------------------------------------------------------------------------------------------------------------------------------------------------------------------------------------------------------------------------------------------------------------------------------------------------------------------------------------------------------------------------------------------------------------------------------------------------------------------------------------------------------------------------------------------------------------------------------------------------------------------------------------------------------------------------------------------------------------------------------------------------------------------------------------------------------------------------------------------------------------------------------------------------------------------------------------------------------------------------------------------------------------------------------------------------------------------------------------------------------------------------------------------------------------------------------------------------------------------------------------------------------------------------------------------------------------------------------------------------------------------------------------------------------------------------------------------------------------------------------------------------------------------------------------------------------------------------------------------------------------------------------------------------------------------------------------------------------------------------------------------|------------------------------------|---------------------------------------------------------------------------------------------------------------------------------------------------------------------------------------------------------------------------------------------------------------------------|--------------------------------|
| ford.com                                                                                                                                                                                                                                                                                                                                                                                                                                                                                                                                                                                                                                                                                                                                      | 2024 350 HD HR CARGO R<br>148" WHEELBASE<br>3.5L ECOBOOST V6 (GAS)<br>10-SPEED TRANSMISSION                                                                                                                                                                                                                                                                                                                                                                                                                                                                                                                                                                                                                                                                                                                                                                                                                                                                                                                                                                                                                                                                                                                                                                                                                                                                                                                                                                                                                                                                                                                                                                                                                                                                                                                                                                                                                                                                                                                                                                                                                                                                                                                                                                                                                                                                                                                                                                                                                                                                                                                                  | OXFORD WH<br>INTERIOR              | IITE<br>ZZO GRAY VINYL                                                                                                                                                                                                                                                    | Environmental                  |
| STANDARD EQUIPMENT INCLUDED<br>EXTERIOR<br>AUXILIARY FUEL PORT<br>BODY SIDE MOLDINGS - BLACK<br>BUMPERS - CARBON BLACK<br>FULL SIZE SPARE TIRE/WHEEL<br>HEADLAMP COURTESY DELAY<br>WIPERS - RAIN-SENSING<br>INCLUDED ON THIS VEHICLE<br>OPTIONAL EQUIPMENT/OTHER<br>PREFERRED EQUIPMENT PKG.101A<br>205/75R16C BSW ALL-SEASON<br>3.73 LIMITED SLIP AXLE<br>REAR COMPARTMENT LIGHTING<br>FRONT LICENSE PLATE BRACKET<br>1000# GVWR PACKAGE<br>B-PILLAR ASSIST HANDLE<br>50 STATE EMISSIONS<br>LONG-ARM PWR MIRRORS<br>FRONT FOG LAMPS<br>RADIO - SYNC3, 4" SCN<br>VEHICLE MAINTENANCE MONITOR<br>EXTENDED FUEL TANK (31 GAL)<br>D-PILLAR ASSIST HANDLES<br>FRONT OVERHEAD SHELF<br>DRW PACKAGE 3<br>DRW - FORGED ALUMINUM<br>2 ADDITIONAL KEYS | AT NO EXTRA CHARGE<br>PAIR CONDITIONING<br>ASSIST HANDLES - A-PIILLAR<br>CENTER CONSOLE<br>INTERIOR LIGHTING - LED<br>LOCKING GLOVE BOX<br>POWERPOINT - 12V (FRONT)<br>STEERING - TILT/TELESCOPIC<br>TACHOMETER<br>(MSRP)<br>NO CHARGE<br>NO CHARGE<br>NO CHARGE<br>NO CHARGE<br>NO CHARGE<br>S5.00<br>NO CHARGE<br>65.00<br>105.00<br>280.00<br>45.00<br>000<br>105.00<br>280.00<br>105.00<br>280.00<br>105.00<br>280.00<br>105.00<br>280.00<br>105.00<br>280.00<br>105.00<br>280.00<br>105.00<br>280.00<br>105.00<br>280.00<br>105.00<br>280.00<br>105.00<br>280.00<br>105.00<br>280.00<br>105.00<br>280.00<br>105.00<br>280.00<br>105.00<br>280.00<br>105.00<br>280.00<br>105.00<br>280.00<br>105.00<br>280.00<br>105.00<br>280.00<br>105.00<br>280.00<br>105.00<br>280.00<br>105.00<br>280.00<br>105.00<br>280.00<br>105.00<br>280.00<br>105.00<br>280.00<br>105.00<br>280.00<br>105.00<br>280.00<br>105.00<br>105.00<br>280.00<br>105.00<br>105.00<br>105.00<br>105.00<br>105.00<br>105.00<br>105.00<br>105.00<br>105.00<br>105.00<br>105.00<br>105.00<br>105.00<br>105.00<br>105.00<br>105.00<br>105.00<br>105.00<br>105.00<br>105.00<br>105.00<br>105.00<br>105.00<br>105.00<br>105.00<br>105.00<br>105.00<br>105.00<br>105.00<br>105.00<br>105.00<br>105.00<br>105.00<br>105.00<br>105.00<br>105.00<br>105.00<br>105.00<br>105.00<br>105.00<br>105.00<br>105.00<br>105.00<br>105.00<br>105.00<br>105.00<br>105.00<br>105.00<br>105.00<br>105.00<br>105.00<br>105.00<br>105.00<br>105.00<br>105.00<br>105.00<br>105.00<br>105.00<br>105.00<br>105.00<br>105.00<br>105.00<br>105.00<br>105.00<br>105.00<br>105.00<br>105.00<br>105.00<br>105.00<br>105.00<br>105.00<br>105.00<br>105.00<br>105.00<br>105.00<br>105.00<br>105.00<br>105.00<br>105.00<br>105.00<br>105.00<br>105.00<br>105.00<br>105.00<br>105.00<br>105.00<br>105.00<br>105.00<br>105.00<br>105.00<br>105.00<br>105.00<br>105.00<br>105.00<br>105.00<br>105.00<br>105.00<br>105.00<br>105.00<br>105.00<br>105.00<br>105.00<br>105.00<br>105.00<br>105.00<br>105.00<br>105.00<br>105.00<br>105.00<br>105.00<br>105.00<br>105.00<br>105.00<br>105.00<br>105.00<br>105.00<br>105.00<br>105.00<br>105.00<br>105.00<br>105.00<br>105.00<br>105.00<br>105.00<br>105.00<br>105.00<br>105.00<br>105.00<br>105.00<br>105.00<br>105.00<br>105.00<br>105.00<br>105.00<br>105.00<br>105.00<br>105.00<br>105.00<br>105.00<br>105.00<br>105.00<br>105.00<br>105.00<br>105.00<br>105.00<br>105.00<br>105.00<br>105.00<br>105.00<br>105.00<br>105.00<br>105.00<br>105.00<br>105.00<br>105.00<br>105.00<br>105.00<br>105.00<br>105.00<br>105.00<br>105.00<br>105.00<br>1 | BASE PRIC<br>TOTAL OP<br>TOTAL VEH | SAFETY CANOPY® SYSTEM<br>• BRAKES - 4WHEEL DISC W/ABS<br>• SECURILOCK® ANTI-THEFT SYS<br>• SOS POST-CRASH ALERT SYS™<br>• TIRE PRESSURE MONIT SYS<br><b>WARRANTY</b><br>• 3YR/36,000 BUMPER / BUMPER<br>• 5YR/60,000 POWERTRAIN<br>• 5YR/60,000 ROADSIDE ASSIST<br>(MSRP) |                                |
|                                                                                                                                                                                                                                                                                                                                                                                                                                                                                                                                                                                                                                                                                                                                               | RAMP ONE                                                                                                                                                                                                                                                                                                                                                                                                                                                                                                                                                                                                                                                                                                                                                                                                                                                                                                                                                                                                                                                                                                                                                                                                                                                                                                                                                                                                                                                                                                                                                                                                                                                                                                                                                                                                                                                                                                                                                                                                                                                                                                                                                                                                                                                                                                                                                                                                                                                                                                                                                                                                                     | тота                               | L MSRP \$61,005.00                                                                                                                                                                                                                                                        | 1FTRU8XG2RKB44356              |