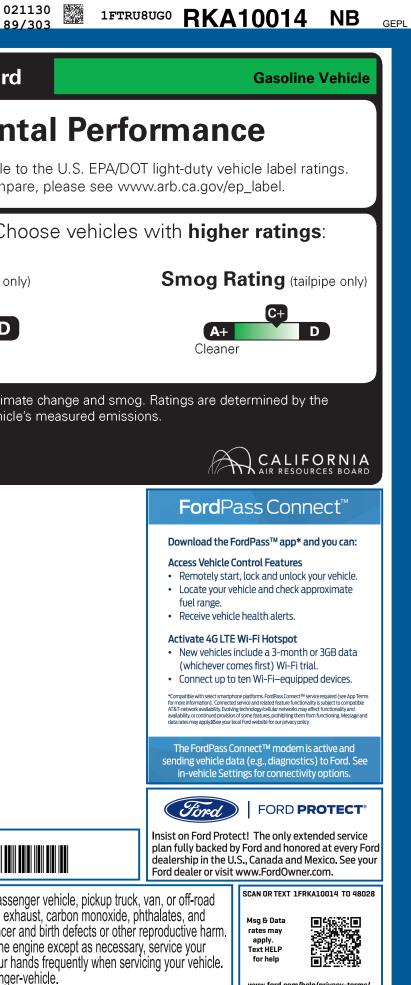

| KAN-002448 OR 9-NORMAL,                                                          | NB,002448,RA042 <b>13275</b> 120240112                                                                                                                                                                                                                                                                                | 3729 CERT CERT CERT TRD RAMP BUMP                                                                                                                                                                                                                                                                                                                                                                                                                                                                                                                                                                                                                                                                                                                                                                                                                                                                                                                                                                                                                                                                                                                                                                                                                                                                                                                                                                                                                                                                                                                                                                                                                                                                                                                                                                                                                                                                                                                                                                                                                                                   | CAMP BOOK EXFL ROTA 89/303                      |
|----------------------------------------------------------------------------------|-----------------------------------------------------------------------------------------------------------------------------------------------------------------------------------------------------------------------------------------------------------------------------------------------------------------------|-------------------------------------------------------------------------------------------------------------------------------------------------------------------------------------------------------------------------------------------------------------------------------------------------------------------------------------------------------------------------------------------------------------------------------------------------------------------------------------------------------------------------------------------------------------------------------------------------------------------------------------------------------------------------------------------------------------------------------------------------------------------------------------------------------------------------------------------------------------------------------------------------------------------------------------------------------------------------------------------------------------------------------------------------------------------------------------------------------------------------------------------------------------------------------------------------------------------------------------------------------------------------------------------------------------------------------------------------------------------------------------------------------------------------------------------------------------------------------------------------------------------------------------------------------------------------------------------------------------------------------------------------------------------------------------------------------------------------------------------------------------------------------------------------------------------------------------------------------------------------------------------------------------------------------------------------------------------------------------------------------------------------------------------------------------------------------------|-------------------------------------------------|
| 2024 :<br>148" V<br>3.5L E                                                       | NSIT<br>350 HD HR CARGO AWD EXT<br>WHEELBASE CO<br>COBOOST V6 (GAS) INTI                                                                                                                                                                                                                                              | RK A10014<br>TERIOR<br>DXFORD WHITE<br>ERIOR<br>DARK PALAZZO GRAY VINYL                                                                                                                                                                                                                                                                                                                                                                                                                                                                                                                                                                                                                                                                                                                                                                                                                                                                                                                                                                                                                                                                                                                                                                                                                                                                                                                                                                                                                                                                                                                                                                                                                                                                                                                                                                                                                                                                                                                                                                                                             | California Air Resources Board<br>Environmental |
| BUMPERS - CARBON BLACK FULL SIZE SPARE TIRE/WHEEL HEADLAMP COURTESY DELAY POWERP | DITIONING<br>ANDLES - A-PILLAR<br>A LIGHTING - LED<br>GLOVE BOX<br>OINT - 12V (FRONT)<br>G - TILT/TELESCOPIC<br>ETER                                                                                                                                                                                                  | ASST STEER<br>ON WARNING<br>STEM<br>ATTEM<br>STEM<br>AKING<br>A<br>ASSIST<br>MAEB<br>A<br>ASSIST<br>MODES<br>ZATION<br>AADVANCETRAC™ WITH RSC®<br>• AIRBAGS I FRONT, SIDE AND<br>SAFETY CANOPY® SYSTEM<br>• BRAKES - 4WHEEL DISC W/ABS<br>• SECURILOCK® ANTI-THEFT SYS<br>• SOS POST-CRASH ALERT SYS™<br>• TIRE PRESSURE MONIT SYS<br>• SYR/36,000 BUMPER / BUMPER                                                                                                                                                                                                                                                                                                                                                                                                                                                                                                                                                                                                                                                                                                                                                                                                                                                                                                                                                                                                                                                                                                                                                                                                                                                                                                                                                                                                                                                                                                                                                                                                                                                                                                                  |                                                 |
|                                                                                  | RAMP ONE   CU42     RAMP TWO   CONVOY     ITEM #:   74-T003 O/T 2     This label is affixed pursuant to the Federal Automobile   Information Disclosure Act. Gasoline, License, and Title Fees, State and Local taxes are not included. Dealer installed options or accessories are not included unless listed above. | TOTAL MSRP\$67,235.00Image: Solution of the system of the | <b>IFTRUBUGORKA10014</b>                        |
|                                                                                  | 05/09/20                                                                                                                                                                                                                                                                                                              | 024                                                                                                                                                                                                                                                                                                                                                                                                                                                                                                                                                                                                                                                                                                                                                                                                                                                                                                                                                                                                                                                                                                                                                                                                                                                                                                                                                                                                                                                                                                                                                                                                                                                                                                                                                                                                                                                                                                                                                                                                                                                                                 | 1202401123729                                   |