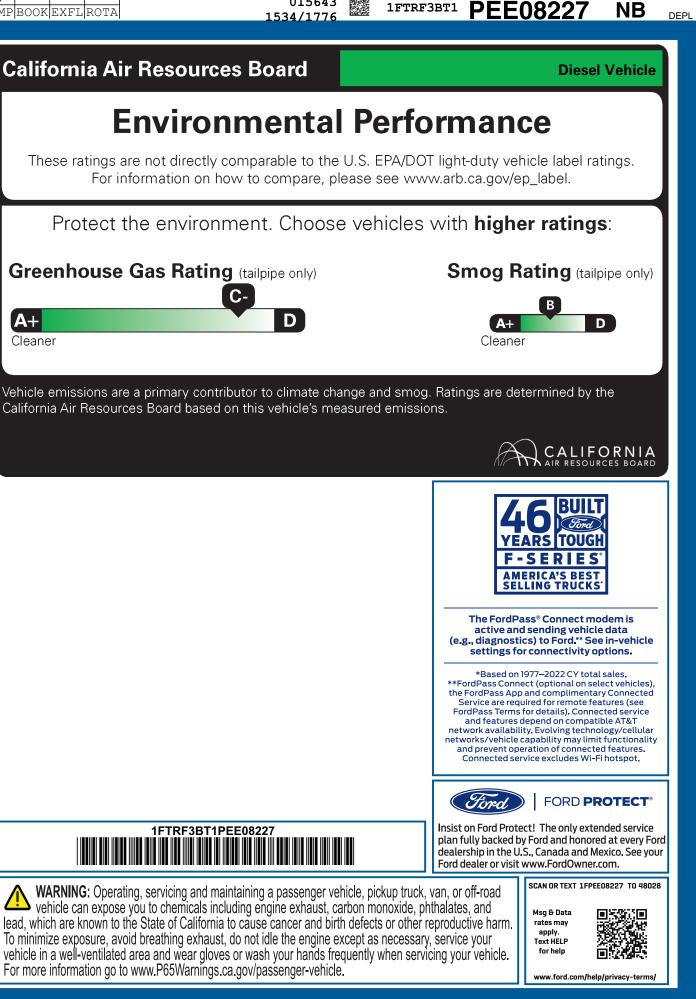

2023 F350 SRW 4X4 REG CAB

**10-SPEED AUTO TORQSHIFT** 

1TOUCH UP/DOWN DR/PASS WIN

• CLTH SEATS W/8-WAY PWR DRV

POWER LOCKS AND WINDOWS

STEERING:TILT/TELESCOPE,

**CRUISE & AUDIO CONTROLS** 

• UPPER GLOVEBOX STORAGE

• AIR COND, MANUAL FRONT

OUTSIDE TEMP DISPLAY

PARTICULATE AIR FILTER

CLOTH SUN VISORS

**INTERIOR** 

120V OUTLET

(MSRP)

NO CHARGE

1,150.00

XLT 142" WB STYLESIDE 6.7L POWER STROKE V8 DIESEL





## **OPTIONAL EQUIPMENT/OTHER** PREFERRED EQUIPMENT PKG.613A 6.7L POWER STROKE V8 DIESEL 9,995.00 10-SPEED AUTO TORQSHIFT NO CHARGE LT275/65R18E BSW ALL SEASON 3.31 ELECTRONIC-LOCKING AXLE 430.00 FRONT LICENSE PLATE BRACKET NO CHARGE CARPET DELETE 50.00 11499# GVWR PACKAGE

STANDARD EQUIPMENT INCLUDED AT NO EXTRA CHARGE

ford.com

HEADLAMPS - AUTO HIGH BEAM

PICKUP BOX TIE DOWN HOOKS

TRAILER BRAKE CONTROLLER

HEADLAMPS - AUTOLAMP

POWER TAILGATE LOCK

TRAILER SWAY CONTROL

INCLUDED ON THIS VEHICLE

ENGINE BLOCK HEATER

JACK

DUAL BATTERY

360-DEGREE CAMERA PACKAGE

EXTERIOR

BOXLINK

(ON/OFF)

TOW HOOKS

**50 STATE EMISSIONS** BACKGLASS DEFROST POWERSCOPE TRAILER TOW MIRROR BLIS (BLIND SPOT INFO SYSTEM) LED BOX LIGHTING UPFITTER SWITCHES 410 AMP ALTERNATOR HEAVY SERVICE FRONT SUSPENSION