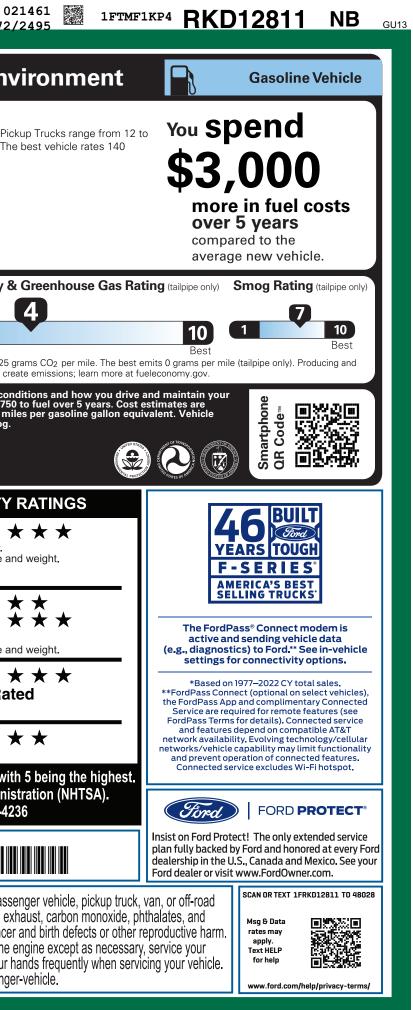

|                      | lead, which are known to the Si<br>To minimize exposure, avoid br<br>vehicle in a well-ventilated area                                                                                       | tate of California to cause cancer<br>reathing exhaust, do not idle the e<br>a and wear gloves or wash your h<br>w.P65Warnings.ca.gov/passenge |