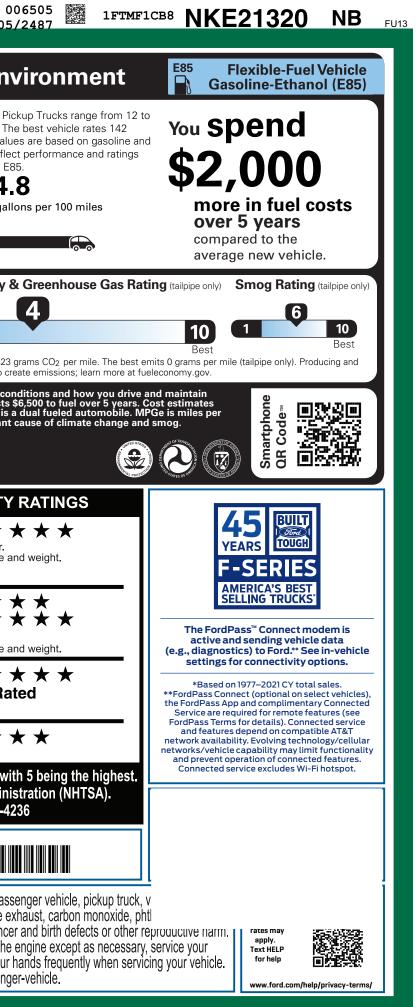

| KAN-004850 <sub>FL</sub> | 9-NORMAL,NB,204850,NF102                                                                                            | 5658 220220619<br>BLEN                                                                                                                                 | 8 8518 CERT CERT CERT                                                                                                                                                                                                                                                                                                                                                          | UR FL (<br>TRD RAMP BUMP CA                                                                                                                                                                                                                              | C<br>MP BOOK EXFL ROTA                                                                                                                                                                                                                                                                                                                                                                                                                                                                                                                                                         | 006505<br>2205/2487                                                                                                                                                                                                                                                                                                                                                                                                                                                                                                                                                                                                                                                                                                                                                                                                                                                                                                                                                                                                                                                                                                                                                                                                                                                                                           |
|--------------------------|---------------------------------------------------------------------------------------------------------------------|--------------------------------------------------------------------------------------------------------------------------------------------------------|--------------------------------------------------------------------------------------------------------------------------------------------------------------------------------------------------------------------------------------------------------------------------------------------------------------------------------------------------------------------------------|----------------------------------------------------------------------------------------------------------------------------------------------------------------------------------------------------------------------------------------------------------|--------------------------------------------------------------------------------------------------------------------------------------------------------------------------------------------------------------------------------------------------------------------------------------------------------------------------------------------------------------------------------------------------------------------------------------------------------------------------------------------------------------------------------------------------------------------------------|---------------------------------------------------------------------------------------------------------------------------------------------------------------------------------------------------------------------------------------------------------------------------------------------------------------------------------------------------------------------------------------------------------------------------------------------------------------------------------------------------------------------------------------------------------------------------------------------------------------------------------------------------------------------------------------------------------------------------------------------------------------------------------------------------------------------------------------------------------------------------------------------------------------------------------------------------------------------------------------------------------------------------------------------------------------------------------------------------------------------------------------------------------------------------------------------------------------------------------------------------------------------------------------------------------------|
|                          | IICLE DESCRIPTION<br><b>F-150</b><br>2022 F-150 4X2 REGULA<br>122" WHEELBASE<br>3.3L V6 PFDI<br>ELEC TEN-SPEED AUTO | R CAB EXT<br>()<br>INTI<br>W/TOW M E<br>• AUTO HOLD<br>• CURVE CONTROL<br>• DYNAMIC HITCH AS<br>• FAIL-SAFE COOLING<br>• FORDPASS CONNEG               | SIST<br>SYSTEM<br>CCTM 4G<br>CCTM 4G<br>CCKS<br>REAR SHOCKS<br>SIST W/AEB<br>NK E2<br>SIST W/AEB<br>NK E2<br>SIST ADVANCETRAC<br>ARBAGS - FROM<br>MOUNTED SID<br>AIRBAGS - SAF<br>CTM 4G<br>CCTM 4G<br>CCTM 4G<br>CCTM 1GH MOU<br>SECURILOCK®<br>SOS POST-CR.<br>TIRE PRESSUF<br>WARRANTY<br>SYR/36,000 BU<br>SYR/60,000 PO<br>SYR/60,000 PO<br>SYR/60,000 PO<br>SYR/60,000 PO | RITY<br>CTM WITH RSC®<br>ONT SEAT<br>E IMPACT<br>FETY CANOPY®<br>UNT STOP LAMP<br>DANTI-THEFT SYS<br>ASH ALERT SYSTM<br>RE MONIT SYS<br>UMPER / BUMPER<br>DWERTRAIN<br>DADSIDE ASSIST<br>IYBRID BATTERY<br>(MSRP)<br>\$30,870.00<br>2,080.00<br>1,795.00 | MP BOOK EXFL ROTA<br>FUEL ECONOMY<br>Fuel Economy<br>Fuel Economy<br>Fuel Economy<br>Page 2 1 N<br>2 1 1<br>combined city/hwy<br>Cite<br>Driving Range<br>Gasoline: 502 miles<br>Ethanol (E85): 382 miles<br>Annual fuel COSS<br>\$1,7000<br>Actual results will vary for many reas<br>your vehicle. The average new vehicle<br>are based on 15,000 miles per year at<br>gasoline gallon equivalent. Vehicle en<br>fuel economy<br>Calculate personalized estimates at<br>Based on the combined ratings of f<br>Should ONLY be compared to other<br>Frontal Driver<br>Passenge | 2205/2487   my and Environ   IPG Standard Pickup Trucks<br>70 MPG. The best vehic<br>MPGe. Values are based<br>do not reflect performar<br>based on E85.   9 24 4.8   y 1   Image: Standard Pickup Trucks<br>70 MPG. The best vehic<br>MPGe. Values are based<br>do not reflect performar<br>based on E85.   9 24 4.8   y 1   Image: Standard Pickup Trucks<br>70 MPG. The best vehic<br>based on E85.   9 24 4.8   y 1   Image: Standard Pickup Trucks<br>70 MPG. The best vehic<br>based on E85.   9 24 4.8   y 24 4.8   y 1   Image: Standard Pickup Trucks<br>70 MPG. The best vehic<br>4 4   Image: Standard Pickup Trucks<br>70 MPG. The best vehicles 4   Image: Standard Truckup Truc |
|                          | RAMP ONE                                                                                                            |                                                                                                                                                        |                                                                                                                                                                                                                                                                                                                                                                                |                                                                                                                                                                                                                                                          | Based on the risk of injury in a side<br><b>Rollover</b><br>Based on the risk of rollover in a sin<br>Star ratings range from 1 to 5 s<br>Source: National Highway<br>www.saferc                                                                                                                                                                                                                                                                                                                                                                                               | impact.<br>$\star \star \star \star$<br>ingle-vehicle crash.<br>itars ( $\star \star \star \star$ ), with 5 being<br>Traffic Safety Administration (I<br>ar.gov or 1-888-327-4236                                                                                                                                                                                                                                                                                                                                                                                                                                                                                                                                                                                                                                                                                                                                                                                                                                                                                                                                                                                                                                                                                                                             |
|                          | CA14<br>RAMP TWO                                                                                                    | CONVOY<br>ITEM #:<br>24-M291 O/T 1                                                                                                                     | Whether you decide t                                                                                                                                                                                                                                                                                                                                                           | <b>33,995.00</b><br>to lease or finance your<br>e choices that are right<br>ler for details or visit                                                                                                                                                     | WARNING: Operating, servici<br>vehicle can expose you to che<br>lead, which are known to the State of                                                                                                                                                                                                                                                                                                                                                                                                                                                                          | AF1CB8NKE21320<br>mg and maintaining a passenger vehic<br>micals including engine exhaust, carb                                                                                                                                                                                                                                                                                                                                                                                                                                                                                                                                                                                                                                                                                                                                                                                                                                                                                                                                                                                                                                                                                                                                                                                                               |
|                          | Information Disclosure A<br>State and Local taxes are                                                               | uant to the Federal Automobile<br>Act. Gasoline, License, and Title Fees,<br>e not included. Dealer installed<br>ire not included unless listed above. | SPECIAL OR<br>NF102 N RB 2X 255 00485                                                                                                                                                                                                                                                                                                                                          | RDER                                                                                                                                                                                                                                                     | To minimize exposure, avoid breathir                                                                                                                                                                                                                                                                                                                                                                                                                                                                                                                                           | g exhaust, do not idle the engine exce<br>wear gloves or wash your hands frequ                                                                                                                                                                                                                                                                                                                                                                                                                                                                                                                                                                                                                                                                                                                                                                                                                                                                                                                                                                                                                                                                                                                                                                                                                                |