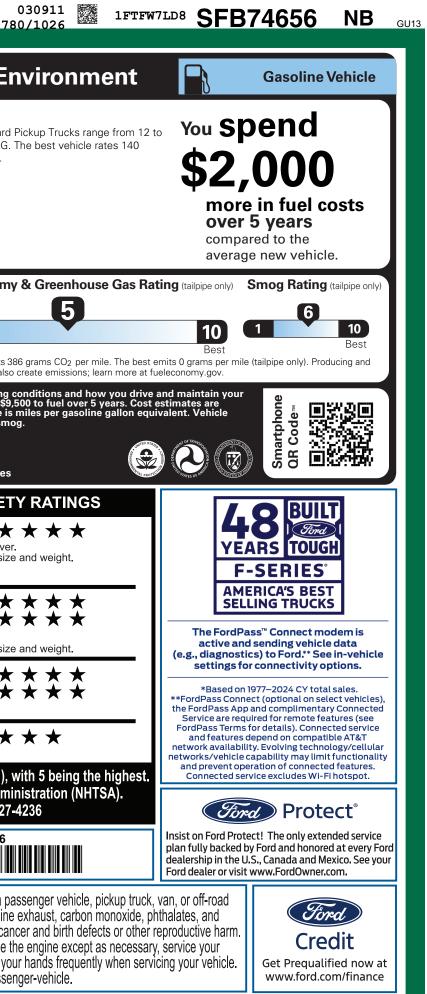

FD

| Ford.com                                                                                                                                                                                                                                                                                                                                                                                                                                                                                                                                                                                                                                                                                                                                                                                                                                                                                                                                               | <b>F-150</b><br>2025 F-150 4X4 SUPERCREW<br>145" WHEELBASE<br>3.5L POWERBOOST FULL HYBR<br>HYB ELEC TEN-SPEED AUTO TF                                                                                                                                                                                                                                                                                                                                                                                                                                                                                                                                                                                                                                                                                                                                                                                                                                                                                                                                                                                                                                                                                                                                                                                                                                                                                                                                                                                                                                                                                                                                                                                                                                                                                                                                                                                                                                                                                                                                                                                                                                                                                                                                                         |                                                                                                             | SF <b>B74656</b><br>Y<br>UFFLE LEATHER SEAT                                                                                                                                                                 | EPA<br>DOT Fuel Economy and En   Fuel Economy Standard F   Fuel Economy Standard F   MPG MPGe.                                                                                                                                                                                                                                                                                                                                                                                                                                                                                                                                                                                                                                                                                                                                                                                                                                                                                                                                                                                                                                                                                                                                                                                                                                                                                                                                                                                                                                                                                                                                                                                                                                                                                                                                                                                                                                                                                                                                                                                                  |
|--------------------------------------------------------------------------------------------------------------------------------------------------------------------------------------------------------------------------------------------------------------------------------------------------------------------------------------------------------------------------------------------------------------------------------------------------------------------------------------------------------------------------------------------------------------------------------------------------------------------------------------------------------------------------------------------------------------------------------------------------------------------------------------------------------------------------------------------------------------------------------------------------------------------------------------------------------|-------------------------------------------------------------------------------------------------------------------------------------------------------------------------------------------------------------------------------------------------------------------------------------------------------------------------------------------------------------------------------------------------------------------------------------------------------------------------------------------------------------------------------------------------------------------------------------------------------------------------------------------------------------------------------------------------------------------------------------------------------------------------------------------------------------------------------------------------------------------------------------------------------------------------------------------------------------------------------------------------------------------------------------------------------------------------------------------------------------------------------------------------------------------------------------------------------------------------------------------------------------------------------------------------------------------------------------------------------------------------------------------------------------------------------------------------------------------------------------------------------------------------------------------------------------------------------------------------------------------------------------------------------------------------------------------------------------------------------------------------------------------------------------------------------------------------------------------------------------------------------------------------------------------------------------------------------------------------------------------------------------------------------------------------------------------------------------------------------------------------------------------------------------------------------------------------------------------------------------------------------------------------------|-------------------------------------------------------------------------------------------------------------|-------------------------------------------------------------------------------------------------------------------------------------------------------------------------------------------------------------|-------------------------------------------------------------------------------------------------------------------------------------------------------------------------------------------------------------------------------------------------------------------------------------------------------------------------------------------------------------------------------------------------------------------------------------------------------------------------------------------------------------------------------------------------------------------------------------------------------------------------------------------------------------------------------------------------------------------------------------------------------------------------------------------------------------------------------------------------------------------------------------------------------------------------------------------------------------------------------------------------------------------------------------------------------------------------------------------------------------------------------------------------------------------------------------------------------------------------------------------------------------------------------------------------------------------------------------------------------------------------------------------------------------------------------------------------------------------------------------------------------------------------------------------------------------------------------------------------------------------------------------------------------------------------------------------------------------------------------------------------------------------------------------------------------------------------------------------------------------------------------------------------------------------------------------------------------------------------------------------------------------------------------------------------------------------------------------------------|
| STANDARD EQUIPMENT INCLUDED AT<br>EXTERIOR<br>• BUMPERS- BODY COLOR<br>• LED FOG LAMPS<br>• LED PROJECTOR W/ DYNAMIC<br>BENDING HEADLAMPS<br>• LED SIDE-MIRROR SPOTLIGHTS<br>• LED TAIL LAMPS<br>• POWER MIRRORS<br>• POWER MIRRORS<br>• POWER SLIDING REAR WINDOW<br>W/DEFROST & PRIVACY TINT<br>• REMOTE TAILGATE RELEASE<br>• RUNNING BOARD-PWR DEPLOY<br>INCLUDED ON THIS VEHICLE<br>EQUIPMENT GROUP 703A<br>• PLATINUM SERIES<br>• 22" PREM PAINTED W/CHRM INSER<br>• WHEEL WELL LINER<br>• B&O UNLEASHED SOUND SYS 14SPK<br>• TWIN PANEL MOONROOF<br>• FLOOR LINER - TRAY STYLE<br>OPTIONAL EQUIPMENT/OTHER<br>2025 MODEL YEAR<br>MARSH GRAY<br>HYB ELEC TEN-SPEED AUTO TRANS<br>• 275/50R22 BSW ALL-SEASON<br>3.73 ELECTRONIC LOCK RR AXLE<br>7400# GWWR PACKAGE<br>FRONT LICENSE PLATE BRACKET<br>50 STATE EMISSIONS<br>PRO POWER ONBOARD - 7.2KW<br>BLUECRUISE EQUIP: 1 YEAR PLAN<br>DEALER INSTALLED OPTIONS<br>First Aid Kit with Ford Logo | INDEXTRA CHARGE<br>NUMBER PASS<br>10° PRODUCTIVITY SCREEN<br>200 ROW HEATED SEATS<br>200 ROW HEATED SEATS<br>200 ROW HEATED SEATS<br>200 ROW HEATED SEATS<br>200 ROW HEATED STR WHL<br>200 ROW HEATED STR WHL<br>200 ROW TILGHTING-ONE COLOR<br>200 ROW TILGHTING-ONE COLOR | TOTAL VEHI<br>DESTINATIO<br>TOTAL BE                                                                        | \$74,905.00     ONS/OTHER   \$74,905.00     ONS/OTHER   14,800.00     CLE & OPTIONS/OTHER   89,705.00     ON & DELIVERY   2,195.00     FORE DISCOUNTS   91,900.00     OOST HYBRID DISC   -     1,900.00   - | Image: Start Star |
|                                                                                                                                                                                                                                                                                                                                                                                                                                                                                                                                                                                                                                                                                                                                                                                                                                                                                                                                                        | RAMP ONE   CA6P   RAMP TWO   ITEM #:   This label is affixed pursuant to the Information Disclosure Act. Gaso State and Local taxes are not inclu options or accessories are not incluing the state of the state o                                                                                                                                                                                                                                                                                                               | CONVOY<br>53-L099 O/T 1<br>e Federal Automobile<br>line, License, and Title Fees,<br>uded. Dealer installed | MSRP \$90,000.00<br>The QR Code to<br>bre details about<br>hicle<br>SPECIAL ORDER<br>RB 2X 565 002876 07 23 25                                                                                              | WARNING: Operating, servicing and maintaining a past<br>vehicle can expose you to chemicals including engine of<br>lead, which are known to the State of California to cause cano<br>To minimize exposure, avoid breathing exhaust, do not idle the<br>vehicle in a well-ventilated area and wear gloves or wash you<br>For more information go to www.P65Warnings.ca.gov/passen                                                                                                                                                                                                                                                                                                                                                                                                                                                                                                                                                                                                                                                                                                                                                                                                                                                                                                                                                                                                                                                                                                                                                                                                                                                                                                                                                                                                                                                                                                                                                                                                                                                                                                                |