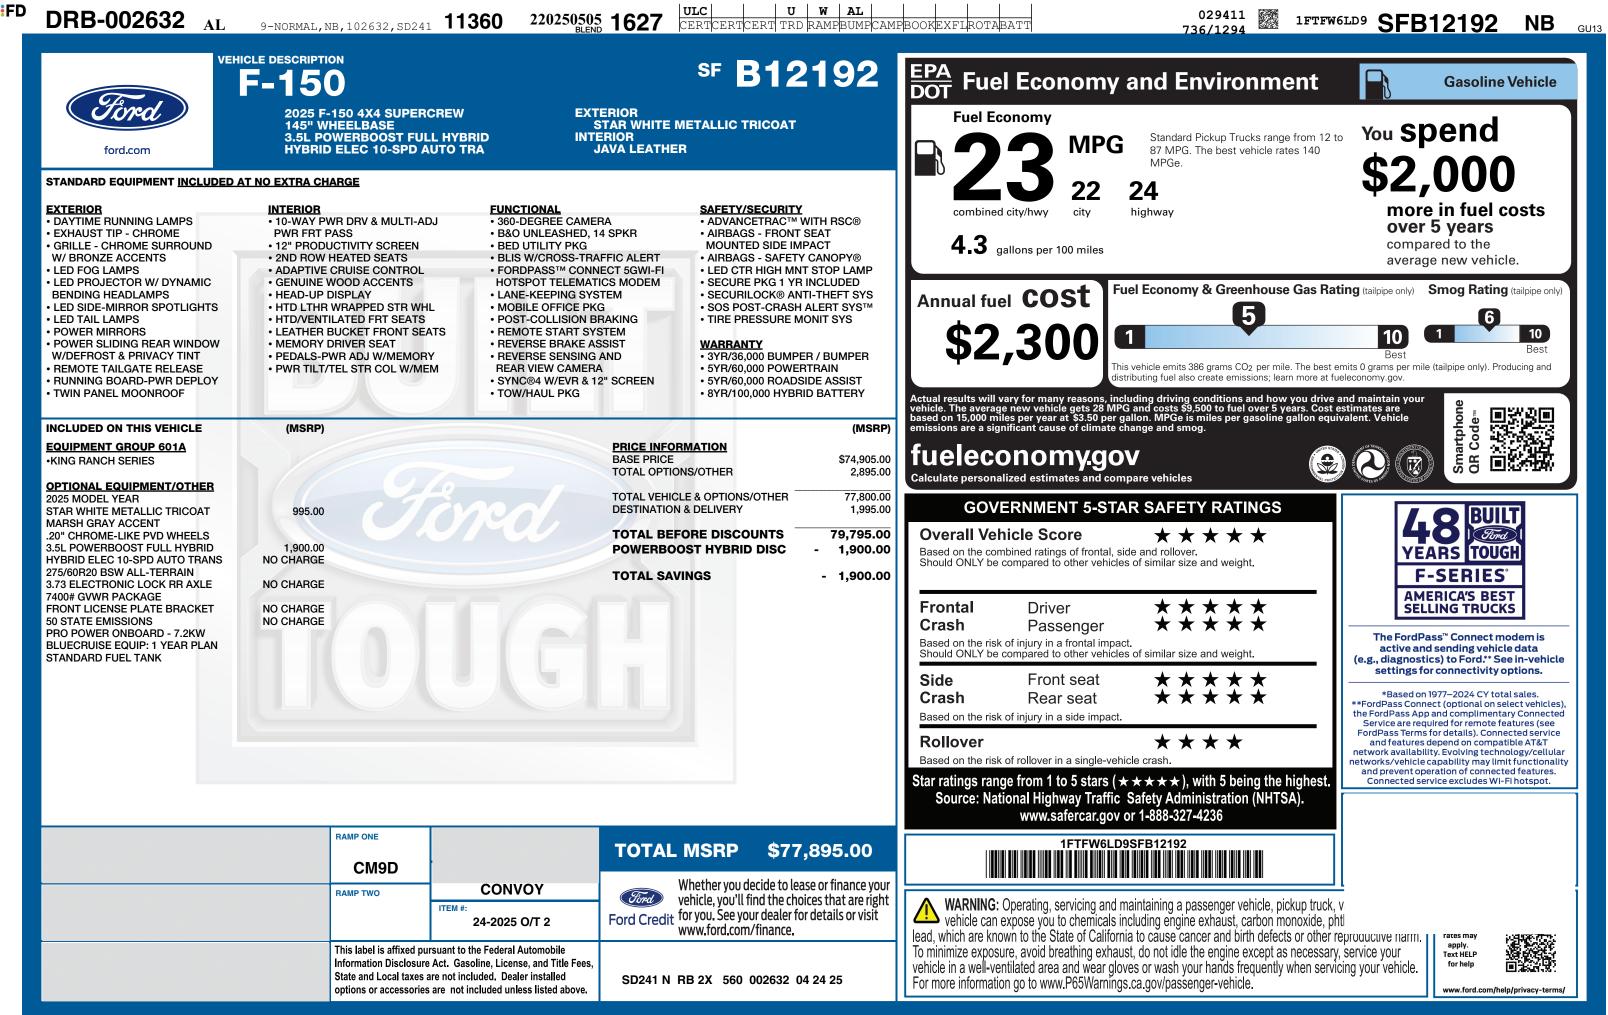

|                                                                                                                                                                                                                                                        |                          |                                   |                                   |                                                                                            | Source: National Hig<br>www.                                                |
|--------------------------------------------------------------------------------------------------------------------------------------------------------------------------------------------------------------------------------------------------------|--------------------------|-----------------------------------|-----------------------------------|--------------------------------------------------------------------------------------------|-----------------------------------------------------------------------------|
| RAMP ONE                                                                                                                                                                                                                                               |                          | TOTAL                             | . MSRP                            | \$77,895.00                                                                                |                                                                             |
| RAMP TWO                                                                                                                                                                                                                                               | CONVOY                   |                                   |                                   | ecide to lease or finance your<br>nd the choices that are right                            |                                                                             |
|                                                                                                                                                                                                                                                        | ITEM #:<br>24-2025 O/T 2 | Ford Credit                       | for you. See you<br>www.ford.com/ | r dealer for details or visit<br>finance.                                                  | WARNING: Operating<br>vehicle can expose yo<br>lead, which are known to the |
| This label is affixed pursuant to the Federal Automobile<br>Information Disclosure Act. Gasoline, License, and Title Fees,<br>State and Local taxes are not included. Dealer installed<br>options or accessories are not included unless listed above. |                          | SD241 N RB 2X 560 002632 04 24 25 |                                   | To minimize exposure, avoid vehicle in a well-ventilated are For more information go to we |                                                                             |