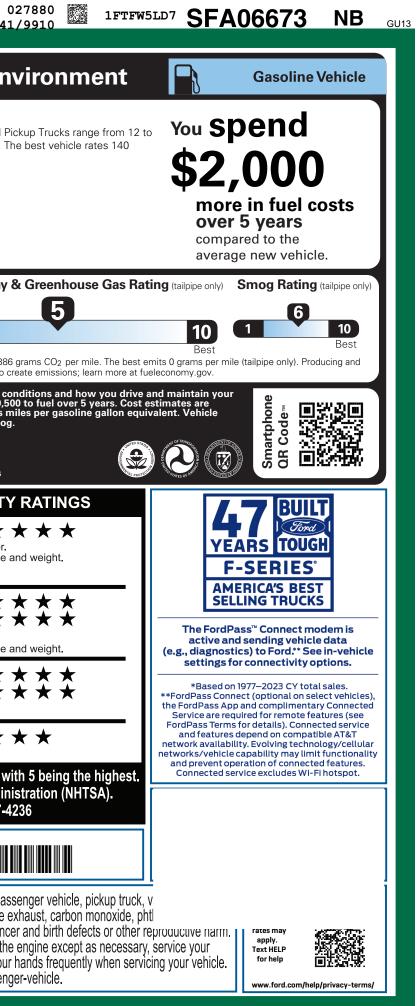

| DRB-002002 <sub>CA</sub>                                                                                                                                                                                                                                                                                                                                                                                                                                                                                                                                                                                                                                                                                                                                                                                                                                                                                                                                                                                                                                                                                                                                                                                                                                                                                                                                                                                                                                                                                                                                                                                                                                                                                                                                                                                                                                                                                                                                                                                                                                                                                                       | 72B         039         6B         2         A           LABL         ADJ         COV         PRCS | 6 1FTFW51                                                                                | LD7SFA06673 F-                                            | -150                 | SH                                                                                                                                                | 0:<br>8941                                                       |
|--------------------------------------------------------------------------------------------------------------------------------------------------------------------------------------------------------------------------------------------------------------------------------------------------------------------------------------------------------------------------------------------------------------------------------------------------------------------------------------------------------------------------------------------------------------------------------------------------------------------------------------------------------------------------------------------------------------------------------------------------------------------------------------------------------------------------------------------------------------------------------------------------------------------------------------------------------------------------------------------------------------------------------------------------------------------------------------------------------------------------------------------------------------------------------------------------------------------------------------------------------------------------------------------------------------------------------------------------------------------------------------------------------------------------------------------------------------------------------------------------------------------------------------------------------------------------------------------------------------------------------------------------------------------------------------------------------------------------------------------------------------------------------------------------------------------------------------------------------------------------------------------------------------------------------------------------------------------------------------------------------------------------------------------------------------------------------------------------------------------------------|----------------------------------------------------------------------------------------------------|------------------------------------------------------------------------------------------|-----------------------------------------------------------|----------------------|---------------------------------------------------------------------------------------------------------------------------------------------------|------------------------------------------------------------------|
|                                                                                                                                                                                                                                                                                                                                                                                                                                                                                                                                                                                                                                                                                                                                                                                                                                                                                                                                                                                                                                                                                                                                                                                                                                                                                                                                                                                                                                                                                                                                                                                                                                                                                                                                                                                                                                                                                                                                                                                                                                                                                                                                |                                                                                                    |                                                                                          | <sup>sf</sup> A06                                         | 673                  |                                                                                                                                                   |                                                                  |
| (The second seco | -150                                                                                               |                                                                                          | AUU                                                       |                      | EPA<br>DOT Fuel Econ                                                                                                                              | lomy and Env                                                     |
| Time                                                                                                                                                                                                                                                                                                                                                                                                                                                                                                                                                                                                                                                                                                                                                                                                                                                                                                                                                                                                                                                                                                                                                                                                                                                                                                                                                                                                                                                                                                                                                                                                                                                                                                                                                                                                                                                                                                                                                                                                                                                                                                                           | 2025 F-150 4X4 SUPERCREV<br>145" WHEELBASE                                                         | I EXTERIOR                                                                               | ZED GRAY METALLIC                                         |                      | Fuel Economy                                                                                                                                      |                                                                  |
| ford.com                                                                                                                                                                                                                                                                                                                                                                                                                                                                                                                                                                                                                                                                                                                                                                                                                                                                                                                                                                                                                                                                                                                                                                                                                                                                                                                                                                                                                                                                                                                                                                                                                                                                                                                                                                                                                                                                                                                                                                                                                                                                                                                       | 3.5L POWERBOOST FULL HY<br>HYBRID ELEC 10-SPD AUTO                                                 | BRID INTERIOR                                                                            | IT W/BLACK ACTIVE X                                       |                      |                                                                                                                                                   | MPG Standard Pic<br>84 MPG. Th                                   |
|                                                                                                                                                                                                                                                                                                                                                                                                                                                                                                                                                                                                                                                                                                                                                                                                                                                                                                                                                                                                                                                                                                                                                                                                                                                                                                                                                                                                                                                                                                                                                                                                                                                                                                                                                                                                                                                                                                                                                                                                                                                                                                                                |                                                                                                    |                                                                                          |                                                           |                      |                                                                                                                                                   | MPGe.                                                            |
| STANDARD EQUIPMENT <u>INCLUDED AT</u>                                                                                                                                                                                                                                                                                                                                                                                                                                                                                                                                                                                                                                                                                                                                                                                                                                                                                                                                                                                                                                                                                                                                                                                                                                                                                                                                                                                                                                                                                                                                                                                                                                                                                                                                                                                                                                                                                                                                                                                                                                                                                          | I NO EXTRA CHARGE                                                                                  |                                                                                          |                                                           |                      |                                                                                                                                                   | 22 24                                                            |
| EXTERIOR<br>• DAYTIME RUNNING LAMPS                                                                                                                                                                                                                                                                                                                                                                                                                                                                                                                                                                                                                                                                                                                                                                                                                                                                                                                                                                                                                                                                                                                                                                                                                                                                                                                                                                                                                                                                                                                                                                                                                                                                                                                                                                                                                                                                                                                                                                                                                                                                                            | INTERIOR<br>• 10-WAY PWR DRV & MULTI-ADJ                                                           | FUNCTIONAL<br>• 360-DEGREE CAMERA                                                        | SAFETY/SECURITY<br>• ADVANCETRAC™ V                       |                      | combined city/hwy                                                                                                                                 | city highway                                                     |
| <ul> <li>FULLY BOXED STEEL FRAME</li> </ul>                                                                                                                                                                                                                                                                                                                                                                                                                                                                                                                                                                                                                                                                                                                                                                                                                                                                                                                                                                                                                                                                                                                                                                                                                                                                                                                                                                                                                                                                                                                                                                                                                                                                                                                                                                                                                                                                                                                                                                                                                                                                                    | PWR FRT PASS                                                                                       | <ul> <li>BLIS W/CROSS-TRAFFIC ALER</li> </ul>                                            | • AIRBAGS - FRONT                                         | SEAT                 | 4.2                                                                                                                                               |                                                                  |
| HEADLAMPS - AUTO HIGH BEAM     HEADLAMPS - AUTOLAMP                                                                                                                                                                                                                                                                                                                                                                                                                                                                                                                                                                                                                                                                                                                                                                                                                                                                                                                                                                                                                                                                                                                                                                                                                                                                                                                                                                                                                                                                                                                                                                                                                                                                                                                                                                                                                                                                                                                                                                                                                                                                            | 12" PRODUCTIVITY SCREEN     A/C W/DUAL CLIMATE CONTROL                                             | <ul> <li>FORDPASS™ CONNECT 5GWI<br/>HOTSPOT TELEMATICS MODE</li> </ul>                   |                                                           |                      | 4.3 gallons per 100                                                                                                                               | 0 miles                                                          |
| (ON/OFF)                                                                                                                                                                                                                                                                                                                                                                                                                                                                                                                                                                                                                                                                                                                                                                                                                                                                                                                                                                                                                                                                                                                                                                                                                                                                                                                                                                                                                                                                                                                                                                                                                                                                                                                                                                                                                                                                                                                                                                                                                                                                                                                       | ACTIVEX SEATING MATERIAL                                                                           | <ul> <li>INTELLIGENT ACCESS W/PUSI</li> </ul>                                            | H • CTR HIGH MOUNT                                        | STOP LAMP            |                                                                                                                                                   |                                                                  |
| LED PROJECTOR W/ DYNAMIC                                                                                                                                                                                                                                                                                                                                                                                                                                                                                                                                                                                                                                                                                                                                                                                                                                                                                                                                                                                                                                                                                                                                                                                                                                                                                                                                                                                                                                                                                                                                                                                                                                                                                                                                                                                                                                                                                                                                                                                                                                                                                                       | ADAPTIVE CRUISE CONTROL                                                                            | BUTTON START<br>• LANE-KEEPING SYSTEM                                                    | SECURE PKG 1 YR     SECURILOCK® AN                        |                      | 0.01                                                                                                                                              | Fuel Economy &                                                   |
| BENDING HEADLAMPS<br>• LED SIDE-MIRROR SPOTLIGHTS                                                                                                                                                                                                                                                                                                                                                                                                                                                                                                                                                                                                                                                                                                                                                                                                                                                                                                                                                                                                                                                                                                                                                                                                                                                                                                                                                                                                                                                                                                                                                                                                                                                                                                                                                                                                                                                                                                                                                                                                                                                                              | AUTO DIM REARVIEW MIRROR     HTD PREM WRAPPED STR WHL                                              | POST-COLLISION BRAKING                                                                   | SOS POST-CRASH                                            |                      | Annual fuel COS                                                                                                                                   | 5L                                                               |
| LED TAIL LAMPS                                                                                                                                                                                                                                                                                                                                                                                                                                                                                                                                                                                                                                                                                                                                                                                                                                                                                                                                                                                                                                                                                                                                                                                                                                                                                                                                                                                                                                                                                                                                                                                                                                                                                                                                                                                                                                                                                                                                                                                                                                                                                                                 | HTD/VENTILATED FRT SEATS                                                                           | PRE-COLLISION ASSIST W/AEI                                                               |                                                           |                      |                                                                                                                                                   |                                                                  |
| POWER MIRRORS     REMOTE TAILGATE RELEASE                                                                                                                                                                                                                                                                                                                                                                                                                                                                                                                                                                                                                                                                                                                                                                                                                                                                                                                                                                                                                                                                                                                                                                                                                                                                                                                                                                                                                                                                                                                                                                                                                                                                                                                                                                                                                                                                                                                                                                                                                                                                                      | PWR DRIVER/PASS LUMBAR                                                                             | REMOTE START SYSTEM     REVERSE BRAKE ASSIST                                             | WARRANTY                                                  |                      | \$2,30                                                                                                                                            |                                                                  |
| TRAILER SWAY CONTROL                                                                                                                                                                                                                                                                                                                                                                                                                                                                                                                                                                                                                                                                                                                                                                                                                                                                                                                                                                                                                                                                                                                                                                                                                                                                                                                                                                                                                                                                                                                                                                                                                                                                                                                                                                                                                                                                                                                                                                                                                                                                                                           |                                                                                                    | REVERSE SENSING AND                                                                      | • 3YR/36,000 BUMPE                                        |                      | ΨΖ,Ου                                                                                                                                             |                                                                  |
|                                                                                                                                                                                                                                                                                                                                                                                                                                                                                                                                                                                                                                                                                                                                                                                                                                                                                                                                                                                                                                                                                                                                                                                                                                                                                                                                                                                                                                                                                                                                                                                                                                                                                                                                                                                                                                                                                                                                                                                                                                                                                                                                |                                                                                                    |                                                                                          | • 5YR/60,000 POWER                                        |                      |                                                                                                                                                   | This vehicle emits 386 distributing fuel also cr                 |
|                                                                                                                                                                                                                                                                                                                                                                                                                                                                                                                                                                                                                                                                                                                                                                                                                                                                                                                                                                                                                                                                                                                                                                                                                                                                                                                                                                                                                                                                                                                                                                                                                                                                                                                                                                                                                                                                                                                                                                                                                                                                                                                                |                                                                                                    | <ul> <li>SIRIUSXM® W/360L- NA AK&amp;H</li> <li>SYNC®4 W/EVR &amp; 12" SCREEN</li> </ul> |                                                           |                      |                                                                                                                                                   |                                                                  |
|                                                                                                                                                                                                                                                                                                                                                                                                                                                                                                                                                                                                                                                                                                                                                                                                                                                                                                                                                                                                                                                                                                                                                                                                                                                                                                                                                                                                                                                                                                                                                                                                                                                                                                                                                                                                                                                                                                                                                                                                                                                                                                                                |                                                                                                    |                                                                                          |                                                           |                      | Actual results will vary for many r vehicle. The average new vehicle                                                                              | gets 28 MPG and costs \$9,50                                     |
| INCLUDED ON THIS VEHICLE                                                                                                                                                                                                                                                                                                                                                                                                                                                                                                                                                                                                                                                                                                                                                                                                                                                                                                                                                                                                                                                                                                                                                                                                                                                                                                                                                                                                                                                                                                                                                                                                                                                                                                                                                                                                                                                                                                                                                                                                                                                                                                       | (MSRP)                                                                                             |                                                                                          |                                                           | (MSRP)               | Actual results will vary for many r<br>vehicle. The average new vehicle<br>based on 15,000 miles per year at<br>emissions are a significant cause | \$3.50 per gallon. MPGe is m<br>of climate change and smog.      |
| EQUIPMENT GROUP 501A                                                                                                                                                                                                                                                                                                                                                                                                                                                                                                                                                                                                                                                                                                                                                                                                                                                                                                                                                                                                                                                                                                                                                                                                                                                                                                                                                                                                                                                                                                                                                                                                                                                                                                                                                                                                                                                                                                                                                                                                                                                                                                           | 2,670.00                                                                                           | PRICE                                                                                    | INFORMATION                                               | , , ,                |                                                                                                                                                   |                                                                  |
| •LARIAT SERIES                                                                                                                                                                                                                                                                                                                                                                                                                                                                                                                                                                                                                                                                                                                                                                                                                                                                                                                                                                                                                                                                                                                                                                                                                                                                                                                                                                                                                                                                                                                                                                                                                                                                                                                                                                                                                                                                                                                                                                                                                                                                                                                 | 2,010,00                                                                                           | BASE PI                                                                                  | BASE PRICE \$63,260.00                                    |                      | fueleconom                                                                                                                                        |                                                                  |
| OPTIONAL EQUIPMENT/OTHER                                                                                                                                                                                                                                                                                                                                                                                                                                                                                                                                                                                                                                                                                                                                                                                                                                                                                                                                                                                                                                                                                                                                                                                                                                                                                                                                                                                                                                                                                                                                                                                                                                                                                                                                                                                                                                                                                                                                                                                                                                                                                                       |                                                                                                    | TOTAL C                                                                                  | OPTIONS/OTHER                                             | 5,820.00             | Calculate personalized estimate                                                                                                                   |                                                                  |
| 3.5L POWERBOOST FULL HYBRID                                                                                                                                                                                                                                                                                                                                                                                                                                                                                                                                                                                                                                                                                                                                                                                                                                                                                                                                                                                                                                                                                                                                                                                                                                                                                                                                                                                                                                                                                                                                                                                                                                                                                                                                                                                                                                                                                                                                                                                                                                                                                                    | 1,900.00                                                                                           |                                                                                          | VEHICLE & OPTIONS/OTHER                                   | 69,080.00            |                                                                                                                                                   |                                                                  |
| HYBRID ELEC 10-SPD AUTO TRANS                                                                                                                                                                                                                                                                                                                                                                                                                                                                                                                                                                                                                                                                                                                                                                                                                                                                                                                                                                                                                                                                                                                                                                                                                                                                                                                                                                                                                                                                                                                                                                                                                                                                                                                                                                                                                                                                                                                                                                                                                                                                                                  | NO CHARGE                                                                                          | DESTINA                                                                                  | DESTINATION & DELIVERY 1,995.00                           |                      | GOVERNMEN                                                                                                                                         | T 5-STAR SAFETY                                                  |
| 275/60R20 BSW ALL-TERRAIN<br>3.73 ELECTRONIC LOCK RR AXLE                                                                                                                                                                                                                                                                                                                                                                                                                                                                                                                                                                                                                                                                                                                                                                                                                                                                                                                                                                                                                                                                                                                                                                                                                                                                                                                                                                                                                                                                                                                                                                                                                                                                                                                                                                                                                                                                                                                                                                                                                                                                      | NO CHARGE                                                                                          | TOTAL                                                                                    | BEFORE DISCOUNTS                                          | 71,075.00            | Overall Vehicle Sco                                                                                                                               | re 🛨 🛨 🕆                                                         |
| 7400# GVWR PACKAGE                                                                                                                                                                                                                                                                                                                                                                                                                                                                                                                                                                                                                                                                                                                                                                                                                                                                                                                                                                                                                                                                                                                                                                                                                                                                                                                                                                                                                                                                                                                                                                                                                                                                                                                                                                                                                                                                                                                                                                                                                                                                                                             |                                                                                                    | POWE                                                                                     | RBOOST HYBRID DISC                                        | - 1,900.00           | Based on the combined ratings<br>Should ONLY be compared to or                                                                                    |                                                                  |
| FRONT LICENSE PLATE BRACKET<br>LARIAT BLACK APPEARANCE PKG                                                                                                                                                                                                                                                                                                                                                                                                                                                                                                                                                                                                                                                                                                                                                                                                                                                                                                                                                                                                                                                                                                                                                                                                                                                                                                                                                                                                                                                                                                                                                                                                                                                                                                                                                                                                                                                                                                                                                                                                                                                                     | NO CHARGE<br>1,250.00                                                                              | TOTAL                                                                                    | SAVINCE                                                   | 4 000 00             | Should ONLY be compared to o                                                                                                                      | ther vehicles of similar size a                                  |
| .20" GLOSS BLACK PAINTED ALUM                                                                                                                                                                                                                                                                                                                                                                                                                                                                                                                                                                                                                                                                                                                                                                                                                                                                                                                                                                                                                                                                                                                                                                                                                                                                                                                                                                                                                                                                                                                                                                                                                                                                                                                                                                                                                                                                                                                                                                                                                                                                                                  |                                                                                                    | IOTAL                                                                                    | _ SAVINGS                                                 | - 1,900.00           |                                                                                                                                                   |                                                                  |
| 50 STATE EMISSIONS<br>BLUECRUISE EQUIP: 90DAY TRIAL                                                                                                                                                                                                                                                                                                                                                                                                                                                                                                                                                                                                                                                                                                                                                                                                                                                                                                                                                                                                                                                                                                                                                                                                                                                                                                                                                                                                                                                                                                                                                                                                                                                                                                                                                                                                                                                                                                                                                                                                                                                                            | NO CHARGE                                                                                          |                                                                                          |                                                           |                      | <b>Frontal</b> Driver                                                                                                                             | r \star 🛧 5                                                      |
| STANDARD FUEL TANK                                                                                                                                                                                                                                                                                                                                                                                                                                                                                                                                                                                                                                                                                                                                                                                                                                                                                                                                                                                                                                                                                                                                                                                                                                                                                                                                                                                                                                                                                                                                                                                                                                                                                                                                                                                                                                                                                                                                                                                                                                                                                                             |                                                                                                    |                                                                                          |                                                           |                      | Crash Passe                                                                                                                                       |                                                                  |
|                                                                                                                                                                                                                                                                                                                                                                                                                                                                                                                                                                                                                                                                                                                                                                                                                                                                                                                                                                                                                                                                                                                                                                                                                                                                                                                                                                                                                                                                                                                                                                                                                                                                                                                                                                                                                                                                                                                                                                                                                                                                                                                                |                                                                                                    |                                                                                          |                                                           |                      |                                                                                                                                                   | 5                                                                |
|                                                                                                                                                                                                                                                                                                                                                                                                                                                                                                                                                                                                                                                                                                                                                                                                                                                                                                                                                                                                                                                                                                                                                                                                                                                                                                                                                                                                                                                                                                                                                                                                                                                                                                                                                                                                                                                                                                                                                                                                                                                                                                                                |                                                                                                    |                                                                                          |                                                           |                      | Based on the risk of injury in a fr<br>Should ONLY be compared to o                                                                               | other vehicles of similar size a                                 |
|                                                                                                                                                                                                                                                                                                                                                                                                                                                                                                                                                                                                                                                                                                                                                                                                                                                                                                                                                                                                                                                                                                                                                                                                                                                                                                                                                                                                                                                                                                                                                                                                                                                                                                                                                                                                                                                                                                                                                                                                                                                                                                                                |                                                                                                    |                                                                                          |                                                           |                      |                                                                                                                                                   |                                                                  |
|                                                                                                                                                                                                                                                                                                                                                                                                                                                                                                                                                                                                                                                                                                                                                                                                                                                                                                                                                                                                                                                                                                                                                                                                                                                                                                                                                                                                                                                                                                                                                                                                                                                                                                                                                                                                                                                                                                                                                                                                                                                                                                                                |                                                                                                    |                                                                                          |                                                           |                      | Side Front                                                                                                                                        |                                                                  |
|                                                                                                                                                                                                                                                                                                                                                                                                                                                                                                                                                                                                                                                                                                                                                                                                                                                                                                                                                                                                                                                                                                                                                                                                                                                                                                                                                                                                                                                                                                                                                                                                                                                                                                                                                                                                                                                                                                                                                                                                                                                                                                                                |                                                                                                    |                                                                                          |                                                           |                      | Crash Rear s                                                                                                                                      |                                                                  |
|                                                                                                                                                                                                                                                                                                                                                                                                                                                                                                                                                                                                                                                                                                                                                                                                                                                                                                                                                                                                                                                                                                                                                                                                                                                                                                                                                                                                                                                                                                                                                                                                                                                                                                                                                                                                                                                                                                                                                                                                                                                                                                                                |                                                                                                    |                                                                                          |                                                           |                      | Based on the risk of injury in a s                                                                                                                | side impact.                                                     |
|                                                                                                                                                                                                                                                                                                                                                                                                                                                                                                                                                                                                                                                                                                                                                                                                                                                                                                                                                                                                                                                                                                                                                                                                                                                                                                                                                                                                                                                                                                                                                                                                                                                                                                                                                                                                                                                                                                                                                                                                                                                                                                                                |                                                                                                    |                                                                                          |                                                           |                      | Rollover                                                                                                                                          | **                                                               |
|                                                                                                                                                                                                                                                                                                                                                                                                                                                                                                                                                                                                                                                                                                                                                                                                                                                                                                                                                                                                                                                                                                                                                                                                                                                                                                                                                                                                                                                                                                                                                                                                                                                                                                                                                                                                                                                                                                                                                                                                                                                                                                                                |                                                                                                    |                                                                                          |                                                           |                      | Based on the risk of rollover in a                                                                                                                |                                                                  |
|                                                                                                                                                                                                                                                                                                                                                                                                                                                                                                                                                                                                                                                                                                                                                                                                                                                                                                                                                                                                                                                                                                                                                                                                                                                                                                                                                                                                                                                                                                                                                                                                                                                                                                                                                                                                                                                                                                                                                                                                                                                                                                                                |                                                                                                    |                                                                                          |                                                           |                      |                                                                                                                                                   | -                                                                |
|                                                                                                                                                                                                                                                                                                                                                                                                                                                                                                                                                                                                                                                                                                                                                                                                                                                                                                                                                                                                                                                                                                                                                                                                                                                                                                                                                                                                                                                                                                                                                                                                                                                                                                                                                                                                                                                                                                                                                                                                                                                                                                                                |                                                                                                    |                                                                                          |                                                           |                      | Star ratings range from 1 to                                                                                                                      | J Stars ( ★ ★ ★ ★ ★ ), Wi                                        |
|                                                                                                                                                                                                                                                                                                                                                                                                                                                                                                                                                                                                                                                                                                                                                                                                                                                                                                                                                                                                                                                                                                                                                                                                                                                                                                                                                                                                                                                                                                                                                                                                                                                                                                                                                                                                                                                                                                                                                                                                                                                                                                                                |                                                                                                    |                                                                                          |                                                           |                      |                                                                                                                                                   | vay Traffic Safety Admini<br>ercar.gov or 1-888-327-4            |
|                                                                                                                                                                                                                                                                                                                                                                                                                                                                                                                                                                                                                                                                                                                                                                                                                                                                                                                                                                                                                                                                                                                                                                                                                                                                                                                                                                                                                                                                                                                                                                                                                                                                                                                                                                                                                                                                                                                                                                                                                                                                                                                                | RAMP ONE                                                                                           |                                                                                          |                                                           |                      |                                                                                                                                                   |                                                                  |
|                                                                                                                                                                                                                                                                                                                                                                                                                                                                                                                                                                                                                                                                                                                                                                                                                                                                                                                                                                                                                                                                                                                                                                                                                                                                                                                                                                                                                                                                                                                                                                                                                                                                                                                                                                                                                                                                                                                                                                                                                                                                                                                                |                                                                                                    | ТОТ                                                                                      | AL MSRP \$69                                              | ,175.00              | 1F                                                                                                                                                | FTFW5LD7SFA06673                                                 |
|                                                                                                                                                                                                                                                                                                                                                                                                                                                                                                                                                                                                                                                                                                                                                                                                                                                                                                                                                                                                                                                                                                                                                                                                                                                                                                                                                                                                                                                                                                                                                                                                                                                                                                                                                                                                                                                                                                                                                                                                                                                                                                                                | RA84                                                                                               |                                                                                          |                                                           |                      | 4                                                                                                                                                 |                                                                  |
|                                                                                                                                                                                                                                                                                                                                                                                                                                                                                                                                                                                                                                                                                                                                                                                                                                                                                                                                                                                                                                                                                                                                                                                                                                                                                                                                                                                                                                                                                                                                                                                                                                                                                                                                                                                                                                                                                                                                                                                                                                                                                                                                |                                                                                                    | RAIL                                                                                     | Whether you decide to lea                                 | ase or finance vour  |                                                                                                                                                   |                                                                  |
|                                                                                                                                                                                                                                                                                                                                                                                                                                                                                                                                                                                                                                                                                                                                                                                                                                                                                                                                                                                                                                                                                                                                                                                                                                                                                                                                                                                                                                                                                                                                                                                                                                                                                                                                                                                                                                                                                                                                                                                                                                                                                                                                | RAMP TWO                                                                                           | (Ivra                                                                                    | vehicle, you'll find the choi                             | pices that are right | WARNING: Operating ser                                                                                                                            | rvicing and maintaining a pass                                   |
|                                                                                                                                                                                                                                                                                                                                                                                                                                                                                                                                                                                                                                                                                                                                                                                                                                                                                                                                                                                                                                                                                                                                                                                                                                                                                                                                                                                                                                                                                                                                                                                                                                                                                                                                                                                                                                                                                                                                                                                                                                                                                                                                |                                                                                                    | 72-5412 O/T 1 Ford Cr                                                                    | edit for you. See your dealer fo<br>www.ford.com/finance. | r details or visit   | vehicle can expose you to lead, which are known to the State                                                                                      | chemicals including engine ea<br>te of California to cause cance |
|                                                                                                                                                                                                                                                                                                                                                                                                                                                                                                                                                                                                                                                                                                                                                                                                                                                                                                                                                                                                                                                                                                                                                                                                                                                                                                                                                                                                                                                                                                                                                                                                                                                                                                                                                                                                                                                                                                                                                                                                                                                                                                                                | This label is affixed pursuant to the Federal Automobile                                           |                                                                                          |                                                           |                      |                                                                                                                                                   |                                                                  |
|                                                                                                                                                                                                                                                                                                                                                                                                                                                                                                                                                                                                                                                                                                                                                                                                                                                                                                                                                                                                                                                                                                                                                                                                                                                                                                                                                                                                                                                                                                                                                                                                                                                                                                                                                                                                                                                                                                                                                                                                                                                                                                                                |                                                                                                    |                                                                                          |                                                           |                      | To minimize exposure, avoid brea                                                                                                                  | thing exhaust, do not idle the                                   |
|                                                                                                                                                                                                                                                                                                                                                                                                                                                                                                                                                                                                                                                                                                                                                                                                                                                                                                                                                                                                                                                                                                                                                                                                                                                                                                                                                                                                                                                                                                                                                                                                                                                                                                                                                                                                                                                                                                                                                                                                                                                                                                                                |                                                                                                    | asoline, License, and Title Fees,                                                        | SPECIAL ORDE                                              |                      | vehicle in a well-ventilated area ar<br>For more information go to www.P                                                                          | nd wear gloves or wash your l                                    |