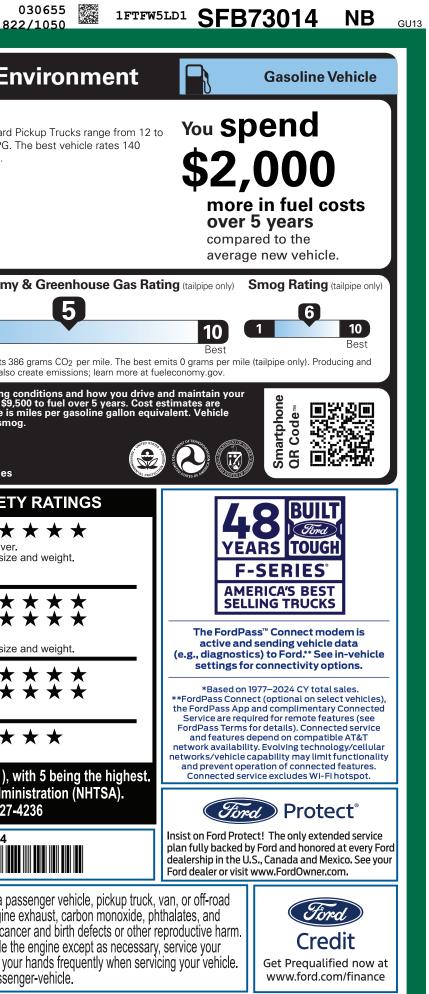

FD

9-NORMAL, NB, 006884, SG081 14598

220250718 7281 BLEND 7281 CERTCERTCERT TRD RAMPBUMPCAMPBOOKEXFLROTABATT

W

|                                                                                                                                                                                                                                                                                                                                                                                                                                                                                                                                                                                                                                                                                                                                                                                                                                                                                                                                                                                                                 | ICLE DESCRIPTION<br><b>F-150</b><br>2025 F-150 4X4 SUPERC<br>145" WHEELBASE<br>3.5L POWERBOOST FULI<br>HYB ELEC TEN-SPEED A                                                                                                                                                                                                                                                                                                                                                                                                                                                                                                                                                                                                                                                                                                                                                                                                                                                                                                                                                                                                                                                                                                                                                                                                                                                                                                                                                                                                                                                                                                                                                                                                                                                                                                                                                                                                                                                                                                                                                                                                                                                                                                                                                                                                                                                                                                                                                                                           | . HYBRID INT                                                                                                                                                                                                                                           | SF B73<br>TERIOR<br>ATLAS BLUE METALLIC<br>ERIOR<br>SLATE ACTIVE X                                                                                                                                                                                                                                                                                 | 014                                                                                                                                               | EPA<br>DOT Fuel Economy and Er<br>Fuel Economy<br>MPGe. Standard<br>37 MPG.<br>MPGe.                                                                                                                                                                                                                                                                                                                                                                                                                                                                                                                                                                                                                                                                                                                                                                                                                                                                                                                                                                                                                                                                                                                                                                                                                                                                                                                                                                                                                                                                                                                                                                                                                                                                                                                                                                                                                                                                                                                                                                                                            |
|-----------------------------------------------------------------------------------------------------------------------------------------------------------------------------------------------------------------------------------------------------------------------------------------------------------------------------------------------------------------------------------------------------------------------------------------------------------------------------------------------------------------------------------------------------------------------------------------------------------------------------------------------------------------------------------------------------------------------------------------------------------------------------------------------------------------------------------------------------------------------------------------------------------------------------------------------------------------------------------------------------------------|-----------------------------------------------------------------------------------------------------------------------------------------------------------------------------------------------------------------------------------------------------------------------------------------------------------------------------------------------------------------------------------------------------------------------------------------------------------------------------------------------------------------------------------------------------------------------------------------------------------------------------------------------------------------------------------------------------------------------------------------------------------------------------------------------------------------------------------------------------------------------------------------------------------------------------------------------------------------------------------------------------------------------------------------------------------------------------------------------------------------------------------------------------------------------------------------------------------------------------------------------------------------------------------------------------------------------------------------------------------------------------------------------------------------------------------------------------------------------------------------------------------------------------------------------------------------------------------------------------------------------------------------------------------------------------------------------------------------------------------------------------------------------------------------------------------------------------------------------------------------------------------------------------------------------------------------------------------------------------------------------------------------------------------------------------------------------------------------------------------------------------------------------------------------------------------------------------------------------------------------------------------------------------------------------------------------------------------------------------------------------------------------------------------------------------------------------------------------------------------------------------------------------|--------------------------------------------------------------------------------------------------------------------------------------------------------------------------------------------------------------------------------------------------------|----------------------------------------------------------------------------------------------------------------------------------------------------------------------------------------------------------------------------------------------------------------------------------------------------------------------------------------------------|---------------------------------------------------------------------------------------------------------------------------------------------------|-------------------------------------------------------------------------------------------------------------------------------------------------------------------------------------------------------------------------------------------------------------------------------------------------------------------------------------------------------------------------------------------------------------------------------------------------------------------------------------------------------------------------------------------------------------------------------------------------------------------------------------------------------------------------------------------------------------------------------------------------------------------------------------------------------------------------------------------------------------------------------------------------------------------------------------------------------------------------------------------------------------------------------------------------------------------------------------------------------------------------------------------------------------------------------------------------------------------------------------------------------------------------------------------------------------------------------------------------------------------------------------------------------------------------------------------------------------------------------------------------------------------------------------------------------------------------------------------------------------------------------------------------------------------------------------------------------------------------------------------------------------------------------------------------------------------------------------------------------------------------------------------------------------------------------------------------------------------------------------------------------------------------------------------------------------------------------------------------|
| EXTERIOR<br>• DAYTIME RUNNING LAMPS<br>• FULLY BOXED STEEL FRAME<br>• HEADLAMPS - AUTO HIGH BEAM<br>• HEADLAMPS - AUTOLAMP<br>(ON/OFF)<br>• LED PROJECTOR W/ DYNAMIC<br>BENDING HEADLAMPS<br>• LED SIDE-MIRROR SPOTLIGHTS<br>• LED TAIL LAMPS<br>• POWER MIRRORS<br>• REMOTE TAILGATE RELEASE<br>• TRAILER SWAY CONTROL<br>INCLUDED ON THIS VEHICLE<br>EQUIPMENT GROUP 501A<br>• LARIAT SERIES<br>OPTIONAL EQUIPMENT/OTHER<br>2025 MODEL YEAR<br>ATLAS BLUE METALLIC<br>3.5L POWERBOOST FULL HYBRID<br>HYB ELEC TEN-SPEED AUTO TRANS<br>275/60R20 BSW ALL-TERRAIN<br>3.73 MAX TOW E-LOCK REAR AXLE<br>7400# GVWR PACKAGE<br>FRONT LICENSE PLATE BRACKET<br>6" BRIGHT ANODIZED STEP BAR<br>50 STATE EMISSIONS<br>TWIN PANEL MOONROOF<br>PRO POWER ONBOARD - 7.2KW<br>BLUECRUISE EQUIP: 90DAY TRIAL<br>TOW/HAUL PACKAGE<br>.INTEGRATED TRAILER BRAKE CONT<br>MIRROR POWER TELE/GLASS/FOLD<br>20" CHROME-LIKE PVD WHEELS<br>STANDARD FUEL TANK<br>TONNEAU COVER-RETRACTABLE*ACCY<br>BEDLINER-TOUGHBED SPRAYIN*ACCY | INTERIOR<br>• 10-WAY PWR DRV & MULTI-ADA<br>PWR FRT PASS<br>• 12" PRODUCTIVITY SCREEN<br>• A/C W/DUAL CLIMATE CONTROL<br>• ACTIVEX SEATING MATERIAL<br>• ADAPTIVE CRUISE CONTROL<br>• AUTO-DIM REARVIEW MIRROR<br>• HTD LTHR WRAPPED STR WHL<br>• HTD/VENTILATED FRT SEATS<br>• PWR DRIVER/PASS LUMBAR<br>(MSRP)<br>2,670.00<br>395.00<br>1,900.00<br>NO CHARGE<br>1,495.00<br>850.00<br>500.00<br>395.00<br>1,900.00<br>1,900.00<br>1,900.00<br>1,900.00<br>1,900.00<br>1,900.00<br>1,900.00<br>1,900.00<br>1,900.00<br>1,900.00<br>1,900.00<br>1,900.00<br>1,900.00<br>1,900.00<br>1,900.00<br>1,900.00<br>1,900.00<br>1,900.00<br>1,900.00<br>1,900.00<br>1,900.00<br>1,900.00<br>1,900.00<br>1,900.00<br>1,900.00<br>1,900.00<br>1,900.00<br>1,900.00<br>1,900.00<br>1,900.00<br>1,900.00<br>1,900.00<br>1,900.00<br>1,900.00<br>1,900.00<br>1,900.00<br>1,900.00<br>1,900.00<br>1,900.00<br>1,900.00<br>1,900.00<br>1,900.00<br>1,900.00<br>1,900.00<br>1,900.00<br>1,900.00<br>1,900.00<br>1,900.00<br>1,900.00<br>1,900.00<br>1,900.00<br>1,900.00<br>1,900.00<br>1,900.00<br>1,900.00<br>1,900.00<br>1,900.00<br>1,900.00<br>1,900.00<br>1,900.00<br>1,900.00<br>1,900.00<br>1,900.00<br>1,900.00<br>1,900.00<br>1,900.00<br>1,900.00<br>1,900.00<br>1,900.00<br>1,900.00<br>1,900.00<br>1,900.00<br>1,900.00<br>1,900.00<br>1,900.00<br>1,900.00<br>1,900.00<br>1,900.00<br>1,900.00<br>1,900.00<br>1,900.00<br>1,900.00<br>1,900.00<br>1,900.00<br>1,900.00<br>1,900.00<br>1,900.00<br>1,900.00<br>1,900.00<br>1,900.00<br>1,900.00<br>1,900.00<br>1,900.00<br>1,900.00<br>1,900.00<br>1,900.00<br>1,900.00<br>1,900.00<br>1,900.00<br>1,900.00<br>1,900.00<br>1,900.00<br>1,900.00<br>1,900.00<br>1,900.00<br>1,900.00<br>1,900.00<br>1,900.00<br>1,900.00<br>1,900.00<br>1,900.00<br>1,900.00<br>1,900.00<br>1,900.00<br>1,900.00<br>1,900.00<br>1,900.00<br>1,900.00<br>1,900.00<br>1,900.00<br>1,900.00<br>1,900.00<br>1,900.00<br>1,900.00<br>1,900.00<br>1,900.00<br>1,900.00<br>1,900.00<br>1,900.00<br>1,900.00<br>1,900.00<br>1,900.00<br>1,900.00<br>1,900.00<br>1,900.00<br>1,900.00<br>1,900.00<br>1,900.00<br>1,900.00<br>1,900.00<br>1,900.00<br>1,900.00<br>1,900.00<br>1,900.00<br>1,900.00<br>1,900.00<br>1,900.00<br>1,900.00<br>1,900.00<br>1,900.00<br>1,900.00<br>1,900.00<br>1,900.00<br>1,900.00<br>1,900.00<br>1,900.00<br>1,900.00<br>1,900.00<br>1,900.00<br>1,900.00<br>1,900.00<br>1,900.00<br>1,900.00<br>1,900.00<br>1,900.00<br>1,900.00<br>1,900.00<br>1,900.00<br>1,900.00 | BLIS W/CROSS-TR/ FORDPASS® CONN                                                                                                                                                                                                                        | AFFIC ALERT<br>IECT 5GWI-FI<br>IICS MODEM<br>ISS W/PUSH<br>STEM<br>SRAKING<br>SSIST W/AEB<br>SSIST<br>AND<br>AND<br>ARAK&HI<br>AIRBAGS - FRONT<br>MOUNTED SIDE IM<br>• AIRBAGS - SAFETY<br>• CTR HIGH MOUNT<br>• SECURE PKG 1 YR<br>• SECURILOCK® AN<br>• SOS POST-CRASH<br>• STEM<br>• STEM<br>• STEM<br>• SYR/60,000 BUMPE<br>• SYR/60,000 ROADS | WITH RSC®<br>SEAT<br>PACT<br>′ CANOPY®<br>STOP LAMP<br>INCLUDED<br>TI-THEFT SYS<br>ALERT SYS™<br>ONIT SYS<br>ER / BUMPER<br>RTRAIN<br>SIDE ASSIST | Image: A grade in the second secon |
|                                                                                                                                                                                                                                                                                                                                                                                                                                                                                                                                                                                                                                                                                                                                                                                                                                                                                                                                                                                                                 | RAMP ONE<br>CA6P<br>RAMP TWO                                                                                                                                                                                                                                                                                                                                                                                                                                                                                                                                                                                                                                                                                                                                                                                                                                                                                                                                                                                                                                                                                                                                                                                                                                                                                                                                                                                                                                                                                                                                                                                                                                                                                                                                                                                                                                                                                                                                                                                                                                                                                                                                                                                                                                                                                                                                                                                                                                                                                          | CONVOY<br>ITEM #:<br>53-T05Q O/T 1                                                                                                                                                                                                                     | TOTAL MSRP \$75<br>Scan The QR Code to<br>get more details about<br>this vehicle                                                                                                                                                                                                                                                                   | ,130.00                                                                                                                                           | IFTFW5LD1SFB73014                                                                                                                                                                                                                                                                                                                                                                                                                                                                                                                                                                                                                                                                                                                                                                                                                                                                                                                                                                                                                                                                                                                                                                                                                                                                                                                                                                                                                                                                                                                                                                                                                                                                                                                                                                                                                                                                                                                                                                                                                                                                               |
|                                                                                                                                                                                                                                                                                                                                                                                                                                                                                                                                                                                                                                                                                                                                                                                                                                                                                                                                                                                                                 | Information Disclosure<br>State and Local taxes an                                                                                                                                                                                                                                                                                                                                                                                                                                                                                                                                                                                                                                                                                                                                                                                                                                                                                                                                                                                                                                                                                                                                                                                                                                                                                                                                                                                                                                                                                                                                                                                                                                                                                                                                                                                                                                                                                                                                                                                                                                                                                                                                                                                                                                                                                                                                                                                                                                                                    | This label is affixed pursuant to the Federal Automobile<br>Information Disclosure Act. Gasoline, License, and Title Fees,<br>State and Local taxes are not included. Dealer installed<br>options or accessories are not included unless listed above. |                                                                                                                                                                                                                                                                                                                                                    | E <b>R</b><br>7 08 25                                                                                                                             | lead, which are known to the State of California to cause ca<br>To minimize exposure, avoid breathing exhaust, do not idle<br>vehicle in a well-ventilated area and wear gloves or wash y<br>For more information go to www.P65Warnings.ca.gov/pass                                                                                                                                                                                                                                                                                                                                                                                                                                                                                                                                                                                                                                                                                                                                                                                                                                                                                                                                                                                                                                                                                                                                                                                                                                                                                                                                                                                                                                                                                                                                                                                                                                                                                                                                                                                                                                             |