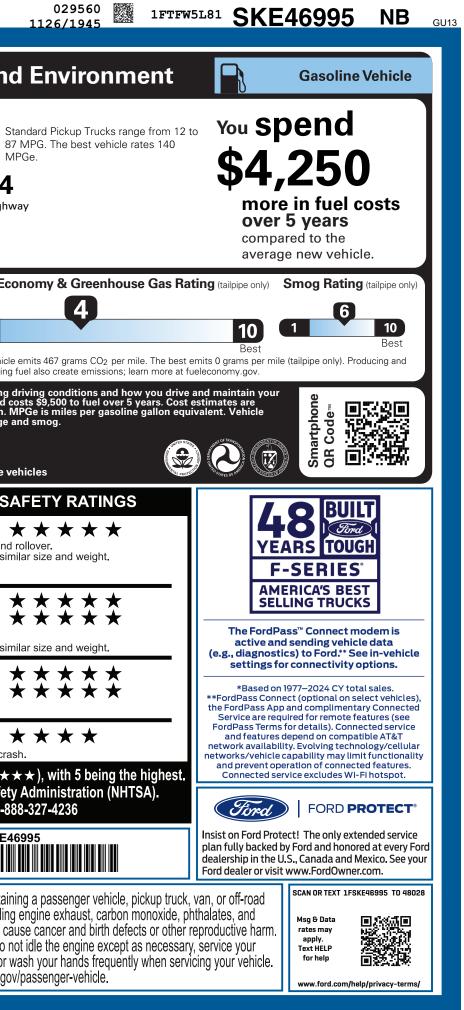

options or accessories are not included unless listed above.

41-S900 O/T 2

| STANDARD EQUIPMENT INCLUDED AT N                                                                                                                                                                                                                                                                                        | IO EXTRA CHARGE                                                                                                                                                                                                                                                                                       |                                                                                                                                                                                                                                                                                                                                                                                                                                                                                                                                              |                                                                                                                                                                                                                                                                                                                                                                    |                                                                                                                                                                                                                                                                                                                                                                                                                                                                                                                                                                                                                                                                                                                                                                                                                                                                                                                                                                                                                                                                                                                                                                                                                                                                                                                                                                                                                                                                                                                                                                                                                                                                                                                                                                                                                                                                                                                                                                                                                                                                                                             | 24                                                                                                                                                                                                                                                                                                                                                                                                                                                 |
|-------------------------------------------------------------------------------------------------------------------------------------------------------------------------------------------------------------------------------------------------------------------------------------------------------------------------|-------------------------------------------------------------------------------------------------------------------------------------------------------------------------------------------------------------------------------------------------------------------------------------------------------|----------------------------------------------------------------------------------------------------------------------------------------------------------------------------------------------------------------------------------------------------------------------------------------------------------------------------------------------------------------------------------------------------------------------------------------------------------------------------------------------------------------------------------------------|--------------------------------------------------------------------------------------------------------------------------------------------------------------------------------------------------------------------------------------------------------------------------------------------------------------------------------------------------------------------|-------------------------------------------------------------------------------------------------------------------------------------------------------------------------------------------------------------------------------------------------------------------------------------------------------------------------------------------------------------------------------------------------------------------------------------------------------------------------------------------------------------------------------------------------------------------------------------------------------------------------------------------------------------------------------------------------------------------------------------------------------------------------------------------------------------------------------------------------------------------------------------------------------------------------------------------------------------------------------------------------------------------------------------------------------------------------------------------------------------------------------------------------------------------------------------------------------------------------------------------------------------------------------------------------------------------------------------------------------------------------------------------------------------------------------------------------------------------------------------------------------------------------------------------------------------------------------------------------------------------------------------------------------------------------------------------------------------------------------------------------------------------------------------------------------------------------------------------------------------------------------------------------------------------------------------------------------------------------------------------------------------------------------------------------------------------------------------------------------------|----------------------------------------------------------------------------------------------------------------------------------------------------------------------------------------------------------------------------------------------------------------------------------------------------------------------------------------------------------------------------------------------------------------------------------------------------|
| EXTERIOR<br>• DAYTIME RUNNING LAMPS<br>• FULLY BOXED STEEL FRAME<br>• HEADLAMPS - AUTO HIGH BEAM<br>• HEADLAMPS - AUTOLAMP<br>(ON/OFF)<br>• LED PROJECTOR W/ DYNAMIC<br>BENDING HEADLAMPS<br>• LED SIDE-MIRROR SPOTLIGHTS<br>• LED TAIL LAMPS<br>• POWER MIRRORS<br>• REMOTE TAILGATE RELEASE<br>• TRAILER SWAY CONTROL | INTERIOR<br>• 10-WAY PWR DRV & MULTI-ADJ<br>PWR FRT PASS<br>• 12" PRODUCTIVITY SCREEN<br>• AC W/DUAL CLIMATE CONTROL<br>• ACTIVEX SEATING MATERIAL<br>• ADAPTIVE CRUISE CONTROL<br>• AUTO DIM REARVIEW MIRROR<br>• HTD PREM WRAPPED STR WHL<br>• HTD/VENTILATED FRT SEATS<br>• PWR DRIVER/PASS LUMBAR | <ul> <li>FUNCTIONAL</li> <li>360-DEGREE CAMERA</li> <li>BLIS W/CROSS-TRAFFIC ALERT</li> <li>FORDPASS™ CONNECT 5GWI-FI<br/>HOTSPOT TELEMATICS MODEM</li> <li>INTELLIGENT ACCESS W/PUSH<br/>BUTTON START</li> <li>LANE-KEEPING SYSTEM</li> <li>POST-COLLISION BRAKING</li> <li>PRE-COLLISION ASSIST W/AEB</li> <li>REMOTE START SYSTEM</li> <li>REVERSE BRAKE ASSIST</li> <li>REVERSE BRAKE ASSIST</li> <li>REVERSE SENSING AND<br/>REAR VIEW CAMERA</li> <li>SIRIUSXM® W/360L- NA AK&amp;HI</li> <li>SYNC®4 W/EVR &amp; 12" SCREEN</li> </ul> | SAFETY/SECURITY<br>• ADVANCETRAC™ WITH F<br>• AIRBAGS - FRONT SEAT<br>MOUNTED SIDE IMPACT<br>• AIRBAGS - SAFETY CANG<br>• CTR HIGH MOUNT STOP<br>• SECURE PKG 1 YR INCLU<br>• SECURILOCK® ANTI-THE<br>• SOS POST-CRASH ALER<br>• TIRE PRESSURE MONITS<br>• TIRE PRESSURE MONITS<br>• SYR/60,000 BUMPER / BU<br>• SYR/60,000 ROADSIDE AS<br>• 8YR/100,000 HYBRID BA | Combined city/hwy city<br>COPY®<br>LAMP<br>UDED<br>EFT SYS<br>T SYS™<br>SYS<br>UMPER<br>N<br>SSIST                                                                                                                                                                                                                                                                                                                                                                                                                                                                                                                                                                                                                                                                                                                                                                                                                                                                                                                                                                                                                                                                                                                                                                                                                                                                                                                                                                                                                                                                                                                                                                                                                                                                                                                                                                                                                                                                                                                                                                                                          | highway<br>Fuel Economy 8<br>1<br>This vehicle emits 467 g<br>distributing fuel also cre                                                                                                                                                                                                                                                                                                                                                           |
| INCLUDED ON THIS VEHICLE                                                                                                                                                                                                                                                                                                | (MSRP)                                                                                                                                                                                                                                                                                                |                                                                                                                                                                                                                                                                                                                                                                                                                                                                                                                                              |                                                                                                                                                                                                                                                                                                                                                                    | (MSRP) Actual results will vary for many reasons, in<br>vehicle. The average new vehicle gets 28 M<br>based on 15,000 miles per year at \$3.50 per<br>emissions are a significant cause of climate                                                                                                                                                                                                                                                                                                                                                                                                                                                                                                                                                                                                                                                                                                                                                                                                                                                                                                                                                                                                                                                                                                                                                                                                                                                                                                                                                                                                                                                                                                                                                                                                                                                                                                                                                                                                                                                                                                          | r gallon. MPGe is mi<br>e change and smog.                                                                                                                                                                                                                                                                                                                                                                                                         |
| 275/60R20 BSW ALL-TERRAIN<br>3.55 MAX TOW E-LOCK REAR AXLE<br>7100# GVWR PACKAGE<br>FRONT LICENSE PLATE BRACKET<br>6" BRIGHT ANODIZED STEP BAR                                                                                                                                                                          | 2,670.00<br>NO CHARGE<br>395.00<br>NO CHARGE<br>200.00<br>785.00<br>395.00                                                                                                                                                                                                                            | PRICE INFOR<br>BASE PRICE<br>TOTAL OPTIO<br>TOTAL VEHICI<br>DESTINATION                                                                                                                                                                                                                                                                                                                                                                                                                                                                      | NS/OTHER                                                                                                                                                                                                                                                                                                                                                           | \$63,360.00<br>4,445.00 <b>fuelecongecondized</b> estimates and conditioned e | OV<br>ompare vehicles<br>TAR SAFETY<br>$\star \star \star$<br>, side and rollover.<br>cles of similar size and<br>$\star \star \star$<br>cles of similar size and<br>$\star \star \star$<br>$\star \star \star$<br>cles of similar size and<br>$\star \star \star$<br>$\star \star \star$ |
|                                                                                                                                                                                                                                                                                                                         | RAMP ONE                                                                                                                                                                                                                                                                                              | TOTAL                                                                                                                                                                                                                                                                                                                                                                                                                                                                                                                                        | MSRP \$69,80                                                                                                                                                                                                                                                                                                                                                       | 1FTFW5L                                                                                                                                                                                                                                                                                                                                                                                                                                                                                                                                                                                                                                                                                                                                                                                                                                                                                                                                                                                                                                                                                                                                                                                                                                                                                                                                                                                                                                                                                                                                                                                                                                                                                                                                                                                                                                                                                                                                                                                                                                                                                                     | .81SKE46995                                                                                                                                                                                                                                                                                                                                                                                                                                        |
|                                                                                                                                                                                                                                                                                                                         | CA79                                                                                                                                                                                                                                                                                                  | TOTAL                                                                                                                                                                                                                                                                                                                                                                                                                                                                                                                                        | MONE \$09,00                                                                                                                                                                                                                                                                                                                                                       |                                                                                                                                                                                                                                                                                                                                                                                                                                                                                                                                                                                                                                                                                                                                                                                                                                                                                                                                                                                                                                                                                                                                                                                                                                                                                                                                                                                                                                                                                                                                                                                                                                                                                                                                                                                                                                                                                                                                                                                                                                                                                                             |                                                                                                                                                                                                                                                                                                                                                                                                                                                    |
|                                                                                                                                                                                                                                                                                                                         |                                                                                                                                                                                                                                                                                                       | CONVOY                                                                                                                                                                                                                                                                                                                                                                                                                                                                                                                                       | Whether you decide to lease or f                                                                                                                                                                                                                                                                                                                                   |                                                                                                                                                                                                                                                                                                                                                                                                                                                                                                                                                                                                                                                                                                                                                                                                                                                                                                                                                                                                                                                                                                                                                                                                                                                                                                                                                                                                                                                                                                                                                                                                                                                                                                                                                                                                                                                                                                                                                                                                                                                                                                             | 91 1919) IISISIS (SII) SEIS (III SIÖIS SII                                                                                                                                                                                                                                                                                                                                                                                                         |