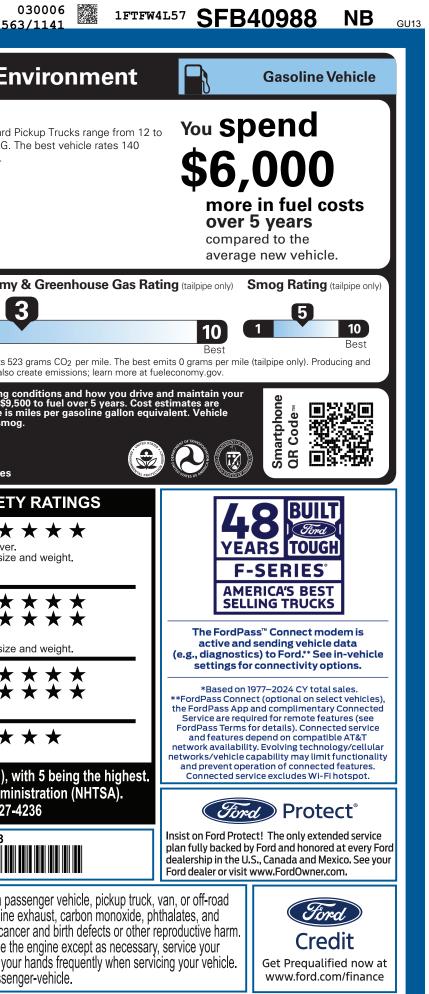

Title Fees,<br>cluded. Dealer installed                                                                                                                                                                                                                                              | TOTAL MSRP\$69Scan The QR Code to<br>get more details about<br>this vehicle\$69SE281 N RB 2X 560 001264 04                                                                                                                                                                                 |                                                                                                                          | <b>IFTFW4L57SFB40988</b><br><b>WARNING:</b> Operating, servicing and maintaining a particular of the service |