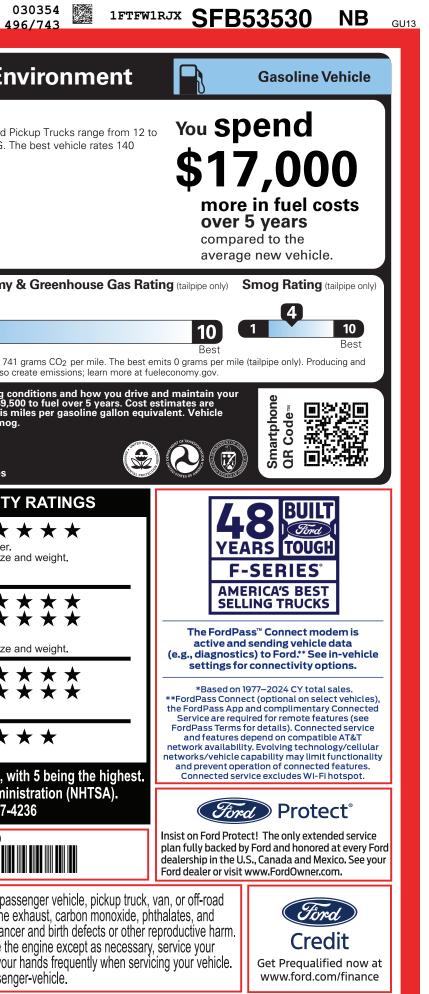

FD

|                                                   | DESCRIPTION<br>-150 RAPTO<br>2025 RAPTOR R 4X4 SUPERCRE<br>145" WHEELBASE<br>5.2L SUPERCHARGED V8<br>ELEC TEN-SPEED AUTO TRANS                                                                                                                                                                                                                                                                                                                                 | W EXTERIOR<br>SPACE WH<br>INTERIOR                                                                      | SF <b>B535</b><br>HITE METALLIC<br>BLACK LEATHER SEATS                                                                                                                                       | 30                               | EPA<br>DOT Fuel Economy and En<br>Fuel Economy<br>PL T MPG. T<br>MPG. T                                                                                                                                                                                                                                                                                                                                                                                                                                                                                                                                                                                                                                                                                                                                                                                                                                                                                                                                                                                                                                                                                                                                                                                                                                                                                                                                                                                                                                                                                                                                                                                                                                                                                                                                                                                                                                                                                                                                                                                                                                                        |
|---------------------------------------------------|----------------------------------------------------------------------------------------------------------------------------------------------------------------------------------------------------------------------------------------------------------------------------------------------------------------------------------------------------------------------------------------------------------------------------------------------------------------|---------------------------------------------------------------------------------------------------------|----------------------------------------------------------------------------------------------------------------------------------------------------------------------------------------------|----------------------------------|--------------------------------------------------------------------------------------------------------------------------------------------------------------------------------------------------------------------------------------------------------------------------------------------------------------------------------------------------------------------------------------------------------------------------------------------------------------------------------------------------------------------------------------------------------------------------------------------------------------------------------------------------------------------------------------------------------------------------------------------------------------------------------------------------------------------------------------------------------------------------------------------------------------------------------------------------------------------------------------------------------------------------------------------------------------------------------------------------------------------------------------------------------------------------------------------------------------------------------------------------------------------------------------------------------------------------------------------------------------------------------------------------------------------------------------------------------------------------------------------------------------------------------------------------------------------------------------------------------------------------------------------------------------------------------------------------------------------------------------------------------------------------------------------------------------------------------------------------------------------------------------------------------------------------------------------------------------------------------------------------------------------------------------------------------------------------------------------------------------------------------|
| 7500# GVWR PACKAGE<br>FRONT LICENSE PLATE BRACKET | DEXTRA CHARGE<br>INTERION<br>12" PRODUCTIVITY SCREEN<br>2. VAD ROW HEATED SEATS<br>3. VAC W/DUAL CLIMATE CONTROL<br>2. OMPASS<br>1. HEAD-UP DISPLAY<br>1. HTD LTHR WRAPPED STR WHL<br>1. HTD/VENTILATED FRT SEATS<br>2. UTISIDE TEMP DISPLAY<br>1. POWER LOCKS AND WINDOWS<br>3. RAPTOR BRANDED FLOOR MATS<br>3. RAPTOR BRANDED FLOOR MATS<br>3. TEERING - TILT/TELESCOPIC<br>WHEEL WITH AUDIO<br>395.00<br>395.00<br>NO CHARGE<br>1,495.00<br>625.00<br>90.00 | BASE PR<br>TOTAL O<br>TOTAL V                                                                           | M • PERIMETER ALARM<br>• SECURE PKG 1 YR INCLU<br>• SOS POST-CRASH ALERT<br>• TIRE PRESSURE MONIT S<br>• 3YR/36,000 BUMPER / BU<br>• 3YR/60,000 POWERTRAIN<br>• 5YR/60,000 ROADSIDE AS<br>EM | PY®<br>DED<br>SYS™<br>YS<br>MPER | bed on the combined ratings of frontal, side and relative side on the risk of injury in a frontal impact. Should ONLY be compared to other vehicles of similar size. Side provide the risk of injury in a side impact. Side provide the risk of right provid |
|                                                   | RAMP ONE<br>RA7L<br>RAMP TWO                                                                                                                                                                                                                                                                                                                                                                                                                                   | RAIL Scan                                                                                               | AL MSRP \$115,73<br>The QR Code to                                                                                                                                                           | 30.00                            | www.safercar.gov or 1-888-327-<br>1FTFW1RJXSFB53530<br>WARNING: Operating, servicing and maintaining a particular<br>WARNING: Operating, servicing and maintaining a particular                                                                                                                                                                                                                                                                                                                                                                                                                                                                                                                                                                                                                                                                                                                                                                                                                                                                                                                                                                                                                                                                                                                                                                                                                                                                                                                                                                                                                                                                                                                                                                                                                                                                                                                                                                                                                                                                                                                                                |
|                                                   | This label is affixed pursuant to the<br>Information Disclosure Act. Gasoli<br>State and Local taxes are not inclu-<br>options or accessories are not inclu-                                                                                                                                                                                                                                                                                                   | 2-R305 O/T 2<br>e Federal Automobile<br>ine, License, and Title Fees,<br>ded. Dealer installed<br>SF161 | nore details about<br>vehicle<br>N RB 2X 565 002545 06 16 29                                                                                                                                 | 5                                | vehicle can expose you to chemicals including engine<br>lead, which are known to the State of California to cause canc<br>To minimize exposure, avoid breathing exhaust, do not idle th<br>vehicle in a well-ventilated area and wear gloves or wash you<br>For more information go to www.P65Warnings.ca.gov/passen                                                                                                                                                                                                                                                                                                                                                                                                                                                                                                                                                                                                                                                                                                                                                                                                                                                                                                                                                                                                                                                                                                                                                                                                                                                                                                                                                                                                                                                                                                                                                                                                                                                                                                                                                                                                           |